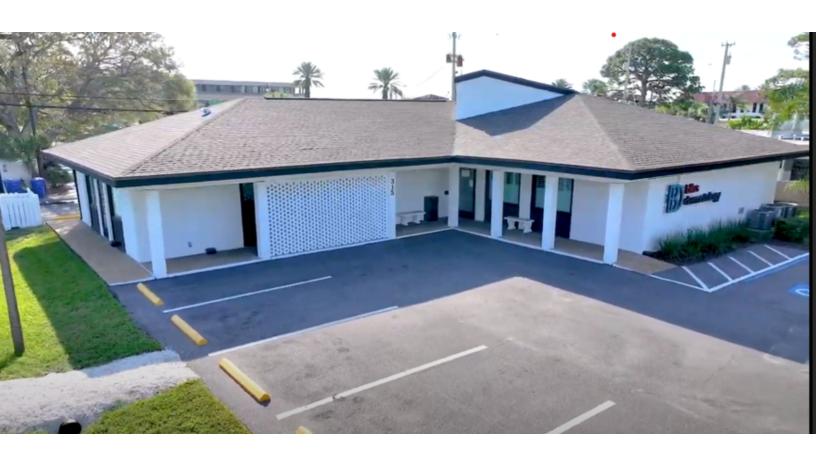

## PROPERTY OVERVIEW

Ready for immediate occupancy, this stunning medical office building on Venice island provides a medical professional an ideal location for a practice- close to high population base, turn-key and highly visible. The entire building was recently gutted and underwent a top-to-bottom professional renovation with upgrades to all electrical, HVAC, IT, plumbing and more. The Landlord will lease the entire 3,620 sf or break the space into two separate suites with a shared waiting room.

## PROPERTY HIGHLIGHTS

- · Excellent location with great visibility
- · Building recently underwent beautiful professional renovation and upgrades to all major infrastructure components
- · Flexible size configurations- Landlord will demise or tenant can occupy entire building
- · Plentiful parking