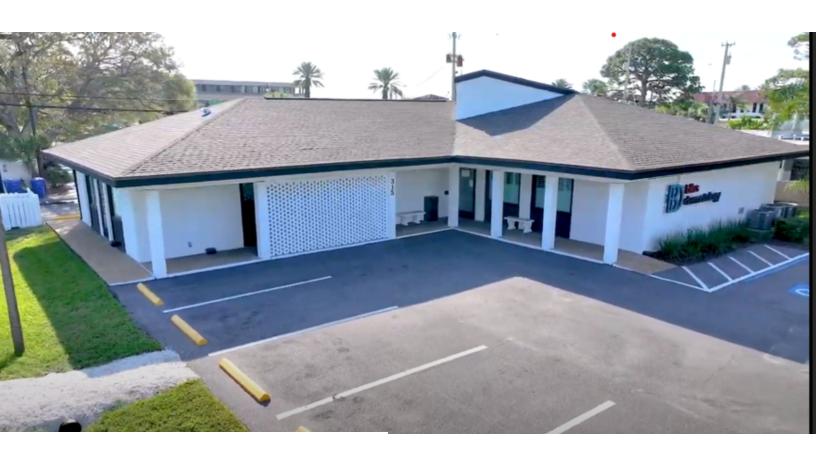

## PROPERTY OVERVIEW

Ready for immediate occupancy, this stunning medical office building on Venice island provides a medical professional an ideal location for a practice- close to high population base, turn-key and highly visible. The entire building was recently gutted and underwent a top-to-bottom professional renovation with upgrades to all electrical, HVAC, IT, plumbing and more. The Landlord will lease the entire 3,620 sf or break the space into two separate suites with a shared waiting room.

## PROPERTY HIGHLIGHTS

- · Excellent location with great visibility
- · Building recently underwent beautiful professional renovation and upgrades to all major infrastructure components
- · Flexible size configurations- Landlord will demise or tenant can occupy entire building
- · Plentiful parking