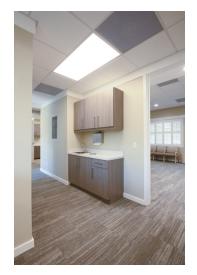

## PROPERTY OVERVIEW

Ready for immediate occupancy, this stunning medical office building on Venice island provides a medical professional an ideal location for a practice- close to high population base, turn-key and highly visible. The entire building was recently gutted and underwent a top-to-bottom professional renovation with upgrades to all electrical, HVAC, IT, plumbing and more. The Landlord will lease the entire 3,620 sf or break the space into two separate suites with a shared waiting room.

## PROPERTY HIGHLIGHTS

- · Excellent location with great visibility
- · Building recently underwent beautiful professional renovation and upgrades to all major infrastructure components
- · Flexible size configurations- Landlord will demise or tenant can occupy entire building
- · Plentiful parking