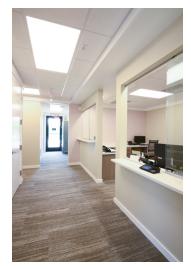

## PROPERTY OVERVIEW

Ready for immediate occupancy, this stunning medical office building on Venice island provides a medical professional an ideal location for a practice- close to high population base, turn-key and highly visible. The entire building was recently gutted and underwent a top-to-bottom professional renovation with upgrades to all electrical, HVAC, IT, plumbing and more. The Landlord will lease the entire 3,620 sf or break the space into two separate suites with a shared waiting room.

## PROPERTY HIGHLIGHTS

- · Excellent location with great visibility
- · Building recently underwent beautiful professional renovation and upgrades to all major infrastructure components
- · Flexible size configurations- Landlord will demise or tenant can occupy entire building
- · Plentiful parking