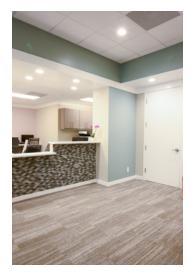

## PROPERTY OVERVIEW

Ready for immediate occupancy, this stunning medical office building on Venice island provides a medical professional an ideal location for a practice- close to high population base, turn-key and highly visible. The entire building was recently gutted and underwent a top-to-bottom professional renovation with upgrades to all electrical, HVAC, IT, plumbing and more. The Landlord will lease the entire 3,620 sf or break the space into two separate suites with a shared waiting room.

## PROPERTY HIGHLIGHTS

- · Excellent location with great visibility
- · Building recently underwent beautiful professional renovation and upgrades to all major infrastructure components
- · Flexible size configurations- Landlord will demise or tenant can occupy entire building
- · Plentiful parking