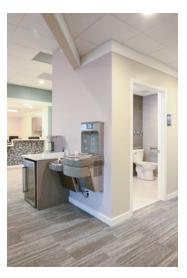

## PROPERTY OVERVIEW

Ready for immediate occupancy, this stunning medical office building on Venice island provides a medical professional an ideal location for a practice- close to high population base, turn-key and highly visible. The entire building was recently gutted and underwent a top-to-bottom professional renovation with upgrades to all electrical, HVAC, IT, plumbing and more. The Landlord will lease the entire 3,620 sf or break the space into two separate suites with a shared waiting room.

## PROPERTY HIGHLIGHTS

- · Excellent location with great visibility
- · Building recently underwent beautiful professional renovation and upgrades to all major infrastructure components
- · Flexible size configurations- Landlord will demise or tenant can occupy entire building
- · Plentiful parking