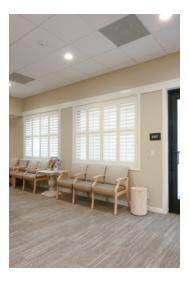

## PROPERTY OVERVIEW

Ready for immediate occupancy, this stunning medical office building on Venice island provides a medical professional an ideal location for a practice- close to high population base, turn-key and highly visible. The entire building was recently gutted and underwent a top-to-bottom professional renovation with upgrades to all electrical, HVAC, IT, plumbing and more. The Landlord will lease the entire 3,620 sf or break the space into two separate suites with a shared waiting room.

## PROPERTY HIGHLIGHTS

- · Excellent location with great visibility
- · Building recently underwent beautiful professional renovation and upgrades to all major infrastructure components
- · Flexible size configurations- Landlord will demise or tenant can occupy entire building
- · Plentiful parking