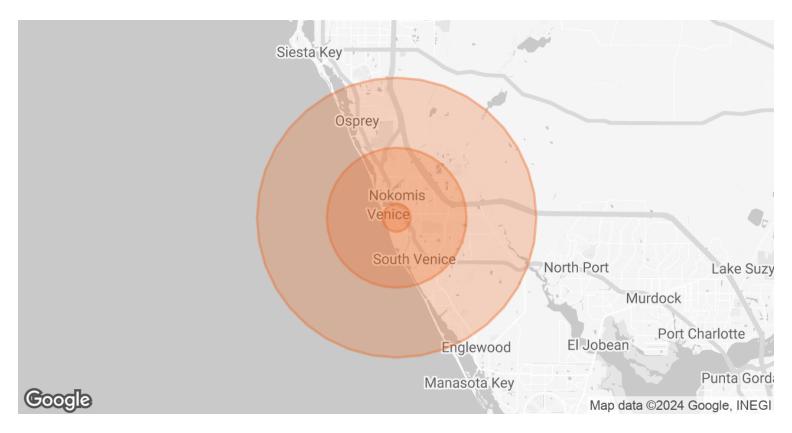

## **DEMOGRAPHICS MAP & REPORT**

| POPULATION                            | 1 MILE              | 5 MILES               | 10 MILES                  |
|---------------------------------------|---------------------|-----------------------|---------------------------|
| TOTAL POPULATION                      | 6,531               | 72,609                | 127,616                   |
| AVERAGE AGE                           | 67.0                | 61.5                  | 62.1                      |
| AVERAGE AGE (MALE)                    | 67.3                | 59.9                  | 61.3                      |
| AVERAGE AGE (FEMALE)                  | 67.5                | 62.6                  | 62.4                      |
|                                       |                     |                       |                           |
| HOUSEHOLDS & INCOME                   | 1 MILE              | 5 MILES               | 10 MILES                  |
| HOUSEHOLDS & INCOME  TOTAL HOUSEHOLDS | <b>1 MILE</b> 5,899 | <b>5 MILES</b> 46,471 | <b>10 MILES</b><br>82,326 |
|                                       |                     |                       |                           |
| TOTAL HOUSEHOLDS                      | 5,899               | 46,471                | 82,326                    |