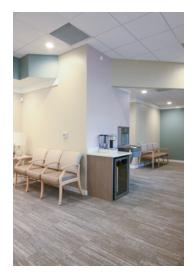

## PROPERTY OVERVIEW

Ready for immediate occupancy, this stunning medical office building on Venice island provides a medical professional an ideal location for a practice- close to high population base, turn-key and highly visible. The entire building was recently gutted and underwent a top-to-bottom professional renovation with upgrades to all electrical, HVAC, IT, plumbing and more. The Landlord will lease the entire 3,620 sf or break the space into two separate suites with a shared waiting room.

## PROPERTY HIGHLIGHTS

- · Excellent location with great visibility
- · Building recently underwent beautiful professional renovation and upgrades to all major infrastructure components
- · Flexible size configurations- Landlord will demise or tenant can occupy entire building
- · Plentiful parking