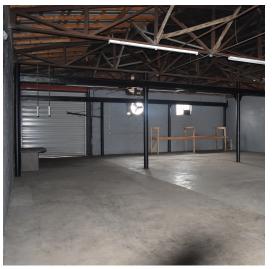

## **ADDITIONAL PHOTOS**

### **PROPERTY OVERVIEW**

37 Railroad St. is approximately 3,744 +/- SF and consists of a small reception area, a small office, a restroom with a shower. This property also features TWO 11' x 11 roll up doors, ONE at the front of the building and ONE at the rear. Fenced yard at the rear of the property. Available now for only \$1,500 per month. Located in Downtown Montgomery. For more information or to schedule your showing contact Paul Hodges at 334-315-1382.

#### **PROPERTY HIGHLIGHTS**

- TWO 11' x 11' Roll up doors
- Reception area
- One office
- Restroom with shower
- Fenced yard
- \$1,500 per month
- Available now

| DEMOGRAPHICS      | 3 MILES  | 5 MILES  | 10 MILES |
|-------------------|----------|----------|----------|
| Total Households  | 21,017   | 45,578   | 104,769  |
| Total Population  | 40,997   | 95,210   | 224,607  |
| Average HH Income | \$40,370 | \$49,035 | \$58,783 |