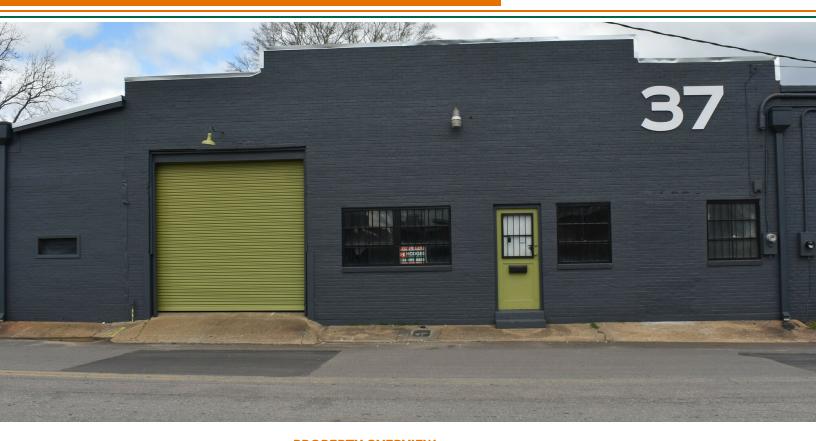

#### 3,744+/- SF DOWNTOWN MONTGOMERY | INDUSTRIAL PROPERTY FOR LEASE

# 37 RAILROAD ST. MONTOGMERY, AL 36104

### **PROPERTY OVERVIEW**

37 Railroad St. is approximately 3,744 +/- SF and consists of a small reception area, a small office, a restroom with a shower. This property also features TWO 11' x 11 roll up doors, ONE at the front of the building and ONE at the rear. Fenced yard at the rear of the property. Available now for only \$1,500 per month. Located in Downtown Montgomery. For more information or to schedule your showing contact Paul Hodges at 334-315-1382.