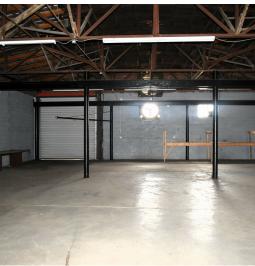

n area
- One office
- Restroom with shower
- Fenced yard
- \$1,500 per month
- Available now

| DEMOGRAPHICS      | 3 MILES  | 5 MILES  | 10 MILES |
|-------------------|----------|----------|----------|
| Total Households  | 21,017   | 45,578   | 104,769  |
| Total Population  | 40,997   | 95,210   | 224,607  |
| Average HH Income | \$40,370 | \$49,035 | \$58,783 |

#### **PAUL HODGES**

paul.hodges@hodgeswarehouse.com 334.315.1382

### THE RIGHT PLACE. THE RIGHT SPACE.

\*All information is from sources deemed reliable, but no warranty is made as to the accuracy thereof and same is submitted subject to errors, omissions, change of price, or other conditions, such as prior sales or withdrawal without notice by Hodges Commercial Real Estate, Inc. or the Owner.

## **ADDITIONAL PHOTOS**





















### PAUL HODGES paul.hodges@hodgeswarehouse.com 334.315.1382

THE RIGHT PLACE. THE RIGHT SPACE.

\*All information is from sources deemed reliable, but no warranty is made as to the accuracy thereof and same is submitted subject to errors, omissions, change of price, or other conditions, such as prior sales or withdrawal without notice by Hodges Commercial Real Estate Inc. or the Owner



## LOCATION MAP



\*All information is from sources deemed reliable, but no warranty is made as to the accuracy thereof and same is submitted subject to errors, omissions, change of price, or other conditions, such as prior sales or withdrawal without notice by Hodges Commercial Real Estate. Inc. or the Owner

### **AERIAL MAP**





Imagery ©2024 Airbus, CNES / Airbus, Maxar Technologi