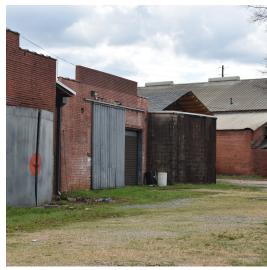

## **ADDITIONAL PHOTOS**

### **PROPERTY OVERVIEW**

37 Railroad St. is approximately 3,744 +/- SF and consists of a small reception area, a small office, a restroom with a shower. This property also features TWO 11' x 11 roll up doors, ONE at the front of the building and ONE at the rear. Fenced yard at the rear of the property. Available now for only \$1,500 per month. Located in Downtown Montgomery. For more information or to schedule your showing contact Paul Hodges at 334-315-1382.

#### **PROPERTY HIGHLIGHTS**

- TWO 11' x 11' Roll up doors
- Reception area
- One office
- Restroom with shower
- Fenced yard
- \$1,500 per month
- Available now

| DEMOGRAPHICS      | 3 MILES  | 5 MILES  | 10 MILES |
|-------------------|----------|----------|----------|
| Total Households  | 21,017   | 45,578   | 104,769  |
| Total Population  | 40,997   | 95,210   | 224,607  |
| Average HH Income | \$40,370 | \$49,035 | \$58,783 |