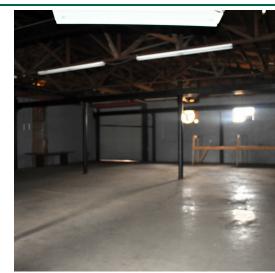

One office
- Restroom with shower
- Fenced yard
- \$1,500 per month
- Available now

| DEMOGRAPHICS      | 3 MILES  | 5 MILES  | 10 MILES |
|-------------------|----------|----------|----------|
| Total Households  | 21,017   | 45,578   | 104,769  |
| Total Population  | 40,997   | 95,210   | 224,607  |
| Average HH Income | \$40,370 | \$49,035 | \$58,783 |

#### **PAUL HODGES**

paul.hodges@hodgeswarehouse.com 334.315.1382

### THE RIGHT PLACE. THE RIGHT SPACE.

\*All information is from sources deemed reliable, but no warranty is made as to the accuracy thereof and same is submitted subject to errors, omissions, change of price, or other conditions, such as prior sales or withdrawal without notice by Hodges Commercial Real Estate, Inc. or the Owner.

## **ADDITIONAL PHOTOS**





















### PAUL HODGES paul.hodges@hodgeswarehouse.com 334.315.1382

THE RIGHT PLACE. THE RIGHT SPACE.

\*All information is from sources deemed reliable, but no warranty is made as to the accuracy thereof and same is submitted subject to errors, omissions, change of price, or other conditions, such as prior sales or withdrawal without notice by Hodges Commercial Real Estate Inc. or the Owner



## LOCATION MAP



\*All information is from sources deemed reliable, but no warranty is made as to the accuracy thereof and same is submitted subject to errors, omissions, change of price, or other conditions, such as prior sales or withdrawal without notice by Hodges Commercial Real Estate. Inc. or the Owner

### **AERIAL MAP**





Imagery ©2024 Airbus, CNES / Airbus, Maxar Technologies, U.S.