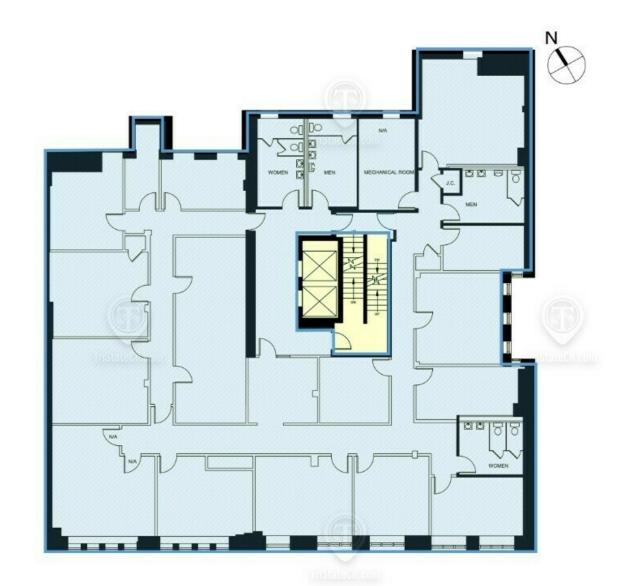

## **3rd FI Floor Plan**

25 Flatbush Ave, Brooklyn, NY 11217

25 FLATBUSH AVE 3RD FLOOR - 4,250 SF

> ALL SQUARE FOOTAGE ARE APPROXIMATE.

FOR LEASE • 4,250 - 35,750 SF • For Pricing

### Call: 718-437-6100

Shlomi Bagdadi 718.437.6100 sb@tristatecr.com Fredy Halabi T18.437.6100 x114 Fredy.H@TriStateCR.com