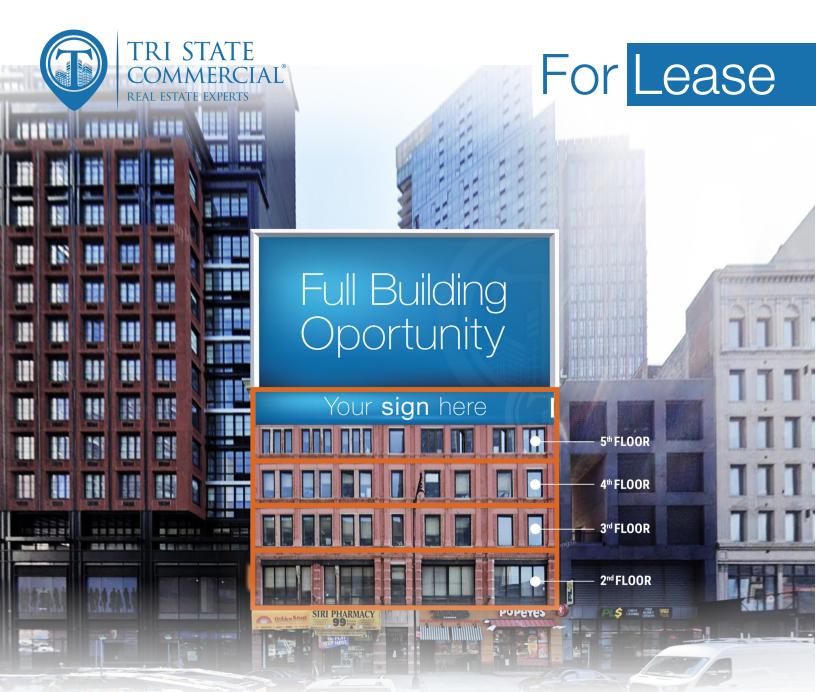

## Prime Downtown Brooklyn Office Space for Lease

4,250 - 35,750 SF 25 Flatbush Ave • Brooklyn • NY For Pricing Call: 718-437-6100

Shlomi BagdadiFredy HalabiT18.437.6100T18.437.6100 x114sb@tristatecr.comFredy.H@TriStateCR.com

## Main Highlights

- Prime Downtown Brooklyn
- Full building opportunity
- 11' 13' ceilings
- Multiple floors can be leased together
- Lower Level: 5,000 SF
- 2nd Floor: 8,700 SF
- ▶ 3rd Floor: 4,250 SF
- 4th Floor: 8,900 SF
- 5th Floor: 8,900 SF
- Entire Building: 35,750 SF

# 4,250 SF - 35,750 SF | 25 Flatbush Ave | Full Building Opportunity in Prime Downtown Brooklyn for 5\*FLOOR Lease 4\*FLOOR

4,250 - 35,750 SF • For Pricing Call: 718-437-6100 25 Flatbush Ave • Brooklyn • NY

3<sup>rd</sup> FLOOR

2<sup>nd</sup> FLOOR

Shlomi Bagdadi 718.437.6100 sb@tristatecr.com Fredy Halabi T18.437.6100 x114 Fredy.H@TriStateCR.com