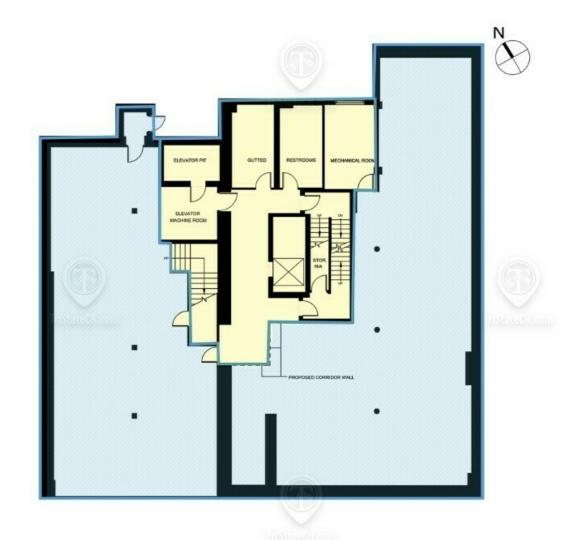

## Lower Level Floor Plan

#### 25 Flatbush Ave, Brooklyn, NY 11217

25 FLATBUSH AVE LOWER LEVEL - 5,000 SF

> ALL SQUARE FOOTAGE ARE APPROXIMATE.

FOR LEASE • 4,250 - 35,750 SF • For Pricing