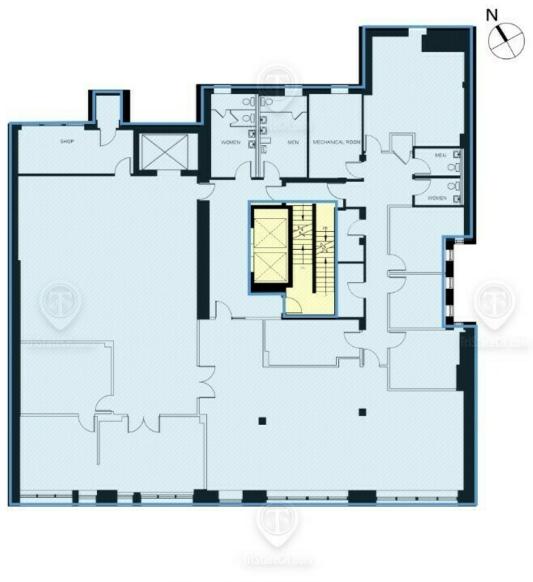

## Lower Level Floor Plan

#### 25 Flatbush Ave, Brooklyn, NY 11217

25 FLATBUSH AVE LOWER LEVEL - 5,000 SF

> ALL SQUARE FOOTAGE ARE APPROXIMATE.

FOR LEASE • 4,250 - 35,750 SF • For Pricing

### Call: 718-437-6100

Shlomi Bagdadi 718.437.6100 sb@tristatecr.com Fredy Halabi 718.437.6100 x114 Fredy.H@TriStateCR.com