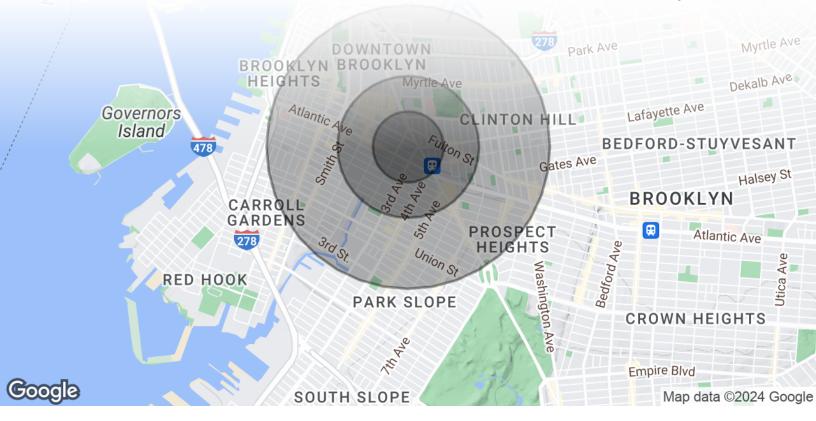

### Location Overview

Located in the Downtown Brooklyn neighborhood between Fulton St & Lafayette Ave near the Nevins St subway station.

Nearest Transit: 2, 3, 4, & 5 at Nevins St, N, Q, R, B, & D trains at Atlantic Ave and the B67, B45, B41, & B26 bus lines.