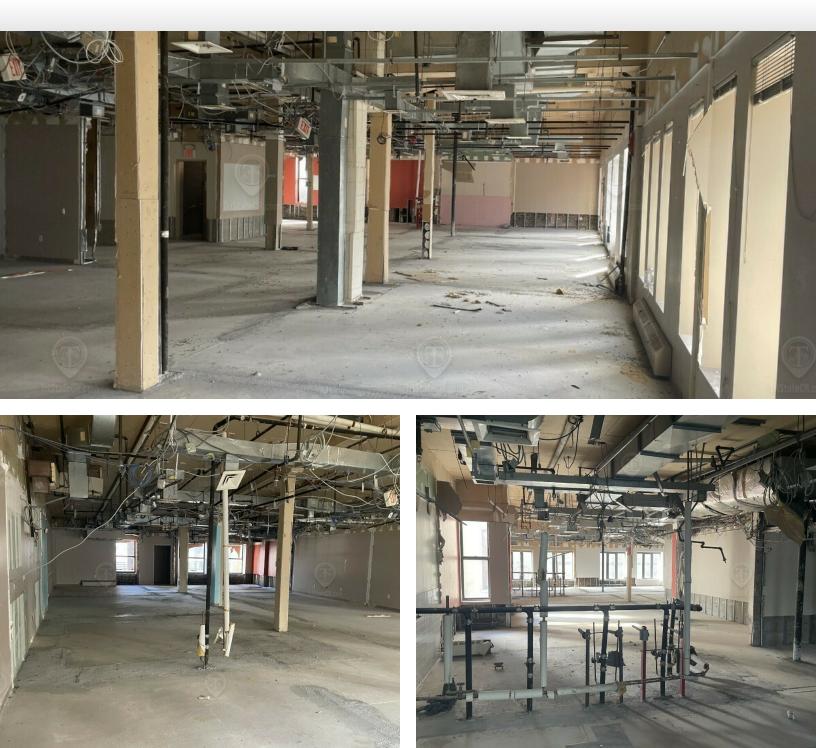

## 5th Floor

25 Flatbush Ave, Brooklyn, NY 11217

FOR LEASE • 4,250 - 35,750 SF • For Pricing