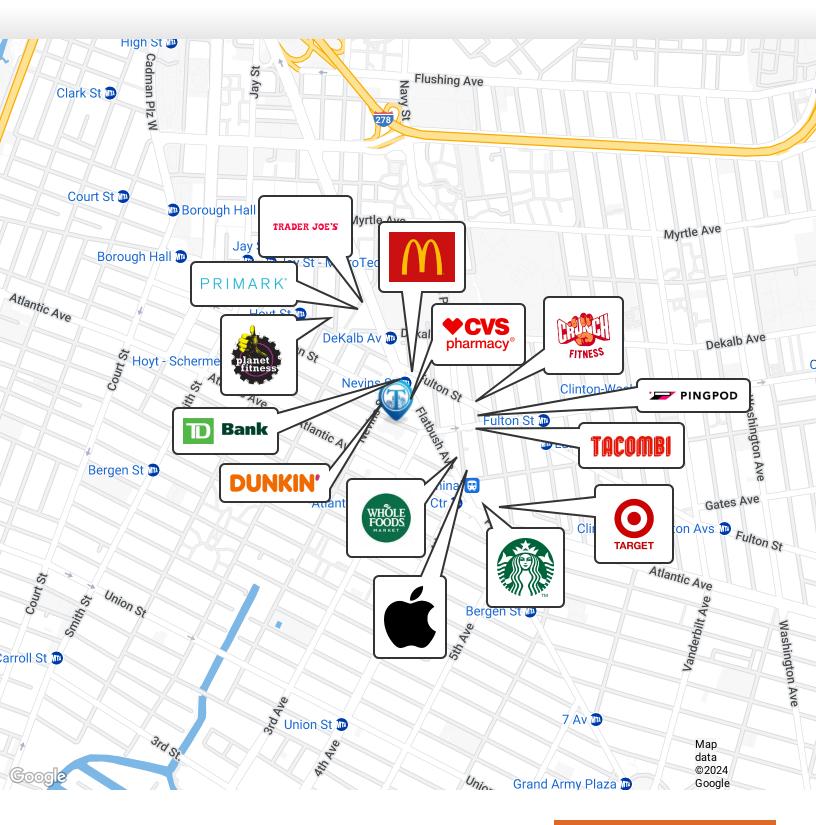

Nearby tenants include Crunch Fitness, Apple, Trader Joe's, Whole Foods Market, Starbucks, TD Bank, McDonald's, CVS, Dunkin', Planet Fitness, Primark, Target, Tacombi, PingPod, and more!

## **Retailer Map**

#### 25 Flatbush Ave, Brooklyn, NY 11217

FOR LEASE • 4,250 - 35,750 SF • For Pricing