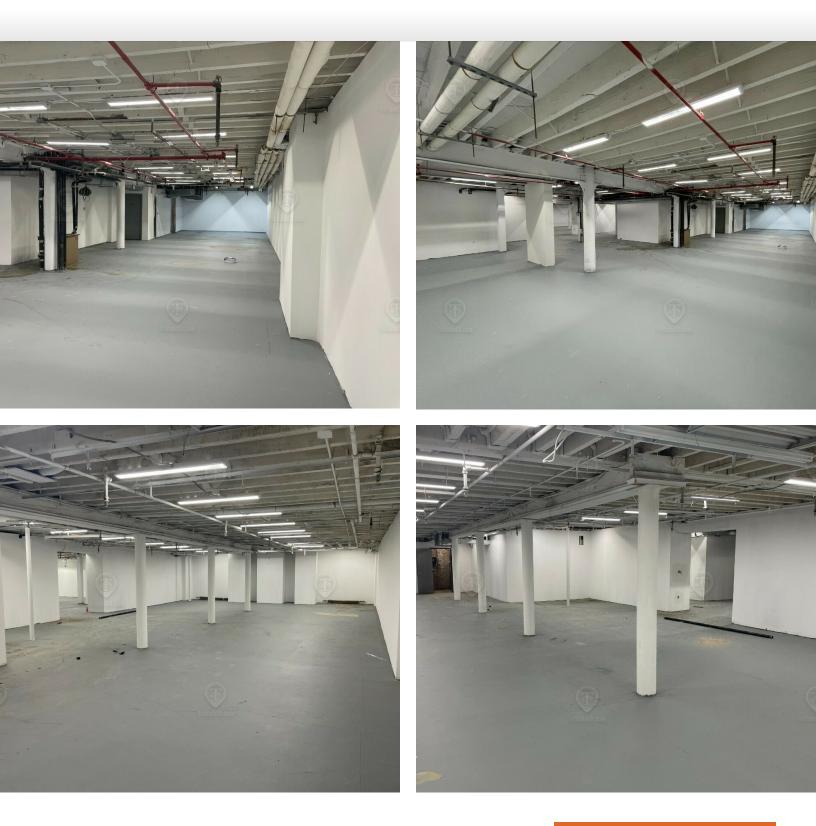

## Lower Level

#### 25 Flatbush Ave, Brooklyn, NY 11217

FOR LEASE • 4,250 - 35,750 SF • For Pricing

## 2nd Floor