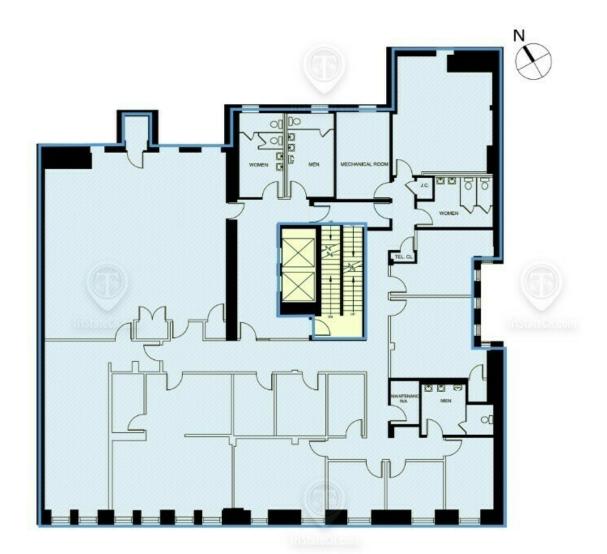

## 2nd Floor Plan

#### 25 Flatbush Ave, Brooklyn, NY 11217

### 25 FLATBUSH AVE 2ND FLOOR - 8,700 SF

ALL SQUARE FOOTAGE ARE APPROXIMATE.

FOR LEASE • 4,250 - 35,750 SF • For Pricing

### Call: 718-437-6100

Shlomi Bagdadi 718.437.6100 sb@tristatecr.com Fredy Halabi 718.437.6100 x114 Fredy.H@TriStateCR.com