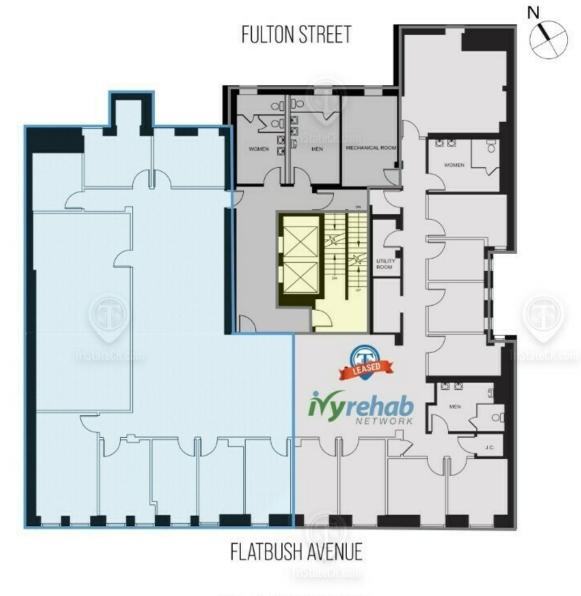

## **Retailer Map**

#### 25 Flatbush Ave, Brooklyn, NY 11217

FOR LEASE • 4,250 - 35,750 SF • For Pricing

### Call: 718-437-6100

Shlomi Bagdadi 718.437.6100 sb@tristatecr.com Fredy Halabi T18.437.6100 x114 Fredy.H@TriStateCR.com