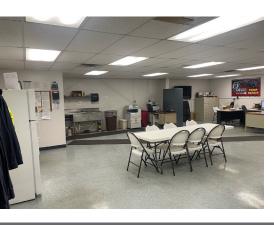

### FOR SALE ADDITIONAL PHOTOS

NO WARRANTY OR REPRESENTATION, EXPRESS OR IMPLIED, IS MADE AS TO THE ACCURACY OF THE INFORMATION CONTAINED HEREIN, AND THE SAME IS SUBMITTED SUBJECT TO ERRORS, OMISSIONS, CHANGE OF PRICE, RENTAL OR OTHER CONDITIONS, PRIOR SALE, LEASE OR FINANCING, OR WITHDRAWAL WITHOUT NOTICE, AND OF ANY SPECIAL LISTING CONDITIONS IMPOSED BY OUR PRINCIPALS NO WARRANTIES OR REPRESENTATIONS ARE MADE AS TO THE CONDITION OF THE PROPERTY OR ANY HAZARDS CONTAINED THEREIN ARE ANY TO BE IMPLIED.

#### **Property Features**

- Meticulously maintained 24,000 sq. ft. industrial building.
- Current lease runs through 8/3/2026.
- 2-story office with large lunch and training room. Good mix of private offices & bull pen area.
- New LED lighting throughout.
- Two cranes: 1-5 ton and 1-10 ton.
- Rear 8,000 sq. ft. bay is 27'5" high.