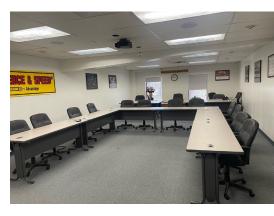

### FOR SALE ADDITIONAL PHOTOS

NO WARRANTY OR REPRESENTATION, EXPRESS OR IMPLIED, IS MADE AS TO THE ACCURACY OF THE INFORMATION CONTAINED HEREIN, AND THE SAME IS SUBMITTED SUBJECT TO ERRORS, OMISSIONS, CHANGE OF PRICE, RENTAL OR OTHER CONDITIONS, PRIOR SALE, LEASE OR FINANCING, OR WITHDRAWAL WITHOUT NOTICE, AND OF ANY SPECIAL LISTING CONDITIONS IMPOSED BY OUR PRINCIPALS NO WARRANTIES OR REPRESENTATIONS ARE MADE AS TO THE CONDITION OF THE PROPERTY OR ANY HAZARDS CONTAINED THEREIN ARE ANY TO BE IMPLIED.

#### **Property Features**

- Meticulously maintained 24,000 sq. ft. industrial building.
- Current lease runs through 8/3/2026.
- 2-story office with large lunch and training room. Good mix of private offices & bull pen area.
- New LED lighting throughout.
- Two cranes: 1-5 ton and 1-10 ton.
- Rear 8,000 sq. ft. bay is 27'5" high.