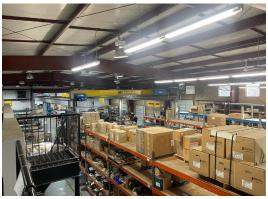

### FOR SALE ADDITIONAL PHOTOS

NO WARRANTY OR REPRESENTATION, EXPRESS OR IMPLIED, IS MADE AS TO THE ACCURACY OF THE INFORMATION CONTAINED HEREIN, AND THE SAME IS SUBMITTED SUBJECT TO ERRORS, OMISSIONS, CHANGE OF PRICE, RENTAL OR OTHER CONDITIONS, PRIOR SALE, LEASE OR FINANCING, OR WITHDRAWAL WITHOUT NOTICE, AND OF ANY SPECIAL LISTING CONDITIONS IMPOSED BY OUR PRINCIPALS NO WARRANTIES OR REPRESENTATIONS ARE MADE AS TO THE CONDITION OF THE PROPERTY OR ANY HAZARDS CONTAINED THEREIN ARE ANY TO BE IMPLIED.

#### **Property Features**

- Meticulously maintained 24,000 sq. ft. industrial building.
- Current lease runs through 8/3/2026.
- 2-story office with large lunch and training room. Good mix of private offices & bull pen area.
- New LED lighting throughout.
- Two cranes: 1-5 ton and 1-10 ton.
- Rear 8,000 sq. ft. bay is 27'5" high.