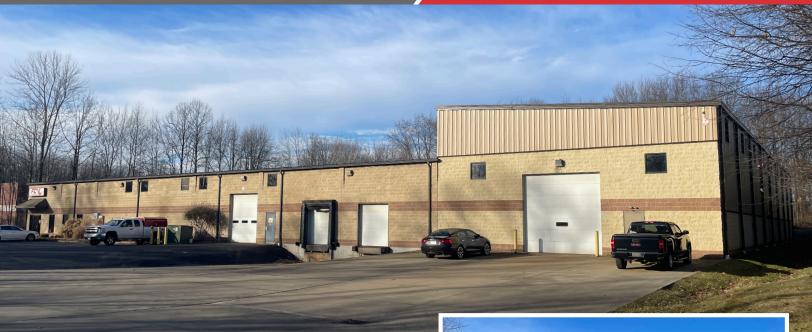

### 9241 Akcan Circle NW North Canton, Ohio 44720

| SALE PRICE    | \$1,950,000.00   |
|---------------|------------------|
| TOTAL SQ FT   | 24,000           |
| YEAR BUILT    | 1997 / 2009      |
| ACRES         | 4.49             |
| PARCEL        | 2014478          |
| ZONING        | 12               |
| POWER         | 3P/400A/480v     |
| OH DOORS      | 2                |
| LOADING DOCKS | 2                |
| CAP           | 8.5%             |
| TAXES         | \$16,444.63/half |
|               |                  |

#### **Property Features**

- Meticulously maintained 24,000 sq. ft. industrial building.
- Current lease runs through 8/3/2026.
- 2-story office with large lunch and training room. Good mix of private offices & bull pen area.
- New LED lighting throughout.
- Two cranes: 1-5 ton and 1-10 ton.
- Rear 8,000 sq. ft. bay is 27'5" high.