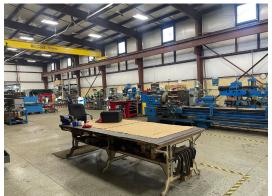

#### **Property Features**

- Meticulously maintained 24,000 sq. ft. industrial building.
- Current lease runs through 8/3/2026.
- 2-story office with large lunch and training room. Good mix of private offices & bull pen area.
- New LED lighting throughout.
- Two cranes: 1-5 ton and 1-10 ton.
- Rear 8,000 sq. ft. bay is 27'5" high.

### FOR SALE ADDITIONAL PHOTOS

NO WARRANTY OR REPRESENTATION, EXPRESS OR IMPLIED, IS MADE AS TO THE ACCURACY OF THE INFORMATION CONTAINED HEREIN, AND THE SAME IS SUBMITTED SUBJECT TO ERRORS, OMISSIONS, CHANGE OF PRICE, RENTAL OR OTHER CONDITIONS, PRIOR SALE, LEASE OR FINANCING, OR WITHDRAWAL WITHOUT NOTICE, AND OF ANY SPECIAL LISTING CONDITIONS IMPOSED BY OUR PRINCIPALS NO WARRANTIES OR REPRESENTATIONS ARE MADE AS TO THE CONDITION OF THE PROPERTY OR ANY HAZARDS CONTAINED THEREIN ARE ANY TO BE IMPLIED.