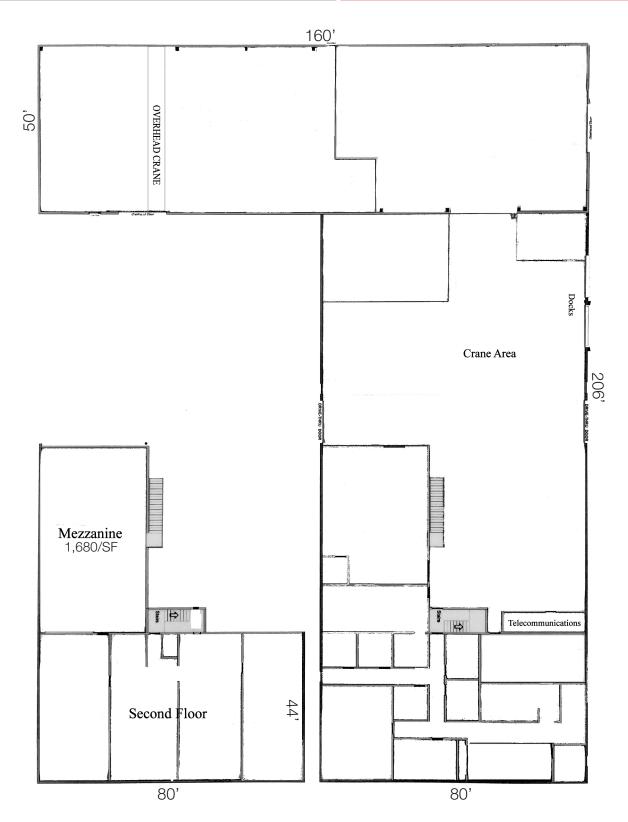

### 9241 Akcan Circle NW North Canton, Ohio 44720

| SALE PRICE    | \$1,950,000.00   |
|---------------|------------------|
| TOTAL SQ FT   | 24,000           |
| YEAR BUILT    | 1997 / 2009      |
| ACRES         | 4.49             |
| PARCEL        | 2014478          |
| ZONING        | 12               |
| POWER         | 3P/400A/480v     |
| OH DOORS      | 2                |
| LOADING DOCKS | 2                |
| CAP           | 8.5%             |
| TAXES         | \$16,444.63/half |
|               |                  |

#### **Property Features**

- Meticulously maintained 24,000 sq. ft. industrial building.
- Current lease runs through 8/3/2026.
- 2-story office with large lunch and training room. Good mix of private offices & bull pen area.
- New LED lighting throughout.
- Two cranes: 1-5 ton and 1-10 ton.
- Rear 8,000 sq. ft. bay is 27'5" high.

8234 Pittsburg Ave NW North Canton, OH 44720 +1 330 966 8800 naispring.com.com

\*DIMENSIONS ARE APPROXIMATE. THIS INFORMATION IS FROM RELIABLE SOURCES BUT IS NOT GUARANTEED AND IS SUBJECT TO CHANGE