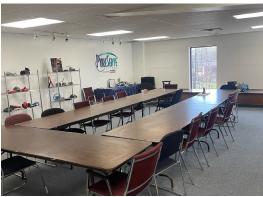

#### **Property Features**

- Meticulously maintained 24,000 sq. ft. industrial building.
- Current lease runs through 8/3/2026.
- 2-story office with large lunch and training room. Good mix of private offices & bull pen area.
- New LED lighting throughout.
- Two cranes: 1-5 ton and 1-10 ton.
- Rear 8,000 sq. ft. bay is 27'5" high.

### FOR SALE ADDITIONAL PHOTOS

NO WARRANTY OR REPRESENTATION, EXPRESS OR IMPLIED, IS MADE AS TO THE ACCURACY OF THE INFORMATION CONTAINED HEREIN, AND THE SAME IS SUBMITTED SUBJECT TO ERRORS, OMISSIONS, CHANGE OF PRICE, RENTAL OR OTHER CONDITIONS, PRIOR SALE, LEASE OR FINANCING, OR WITHDRAWAL WITHOUT NOTICE, AND OF ANY SPECIAL LISTING CONDITIONS IMPOSED BY OUR PRINCIPALS NO WARRANTIES OR REPRESENTATIONS ARE MADE AS TO THE CONDITION OF THE PROPERTY OR ANY HAZARDS CONTAINED THEREIN ARE ANY TO BE IMPLIED.