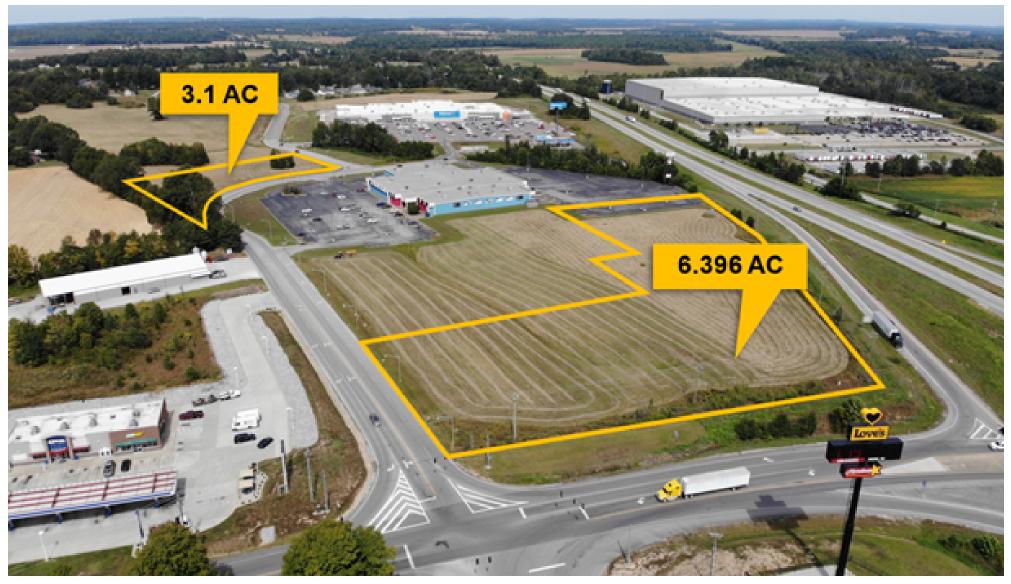

#### **OFFERING SUMMARY**

| SALE PRICE:    | \$2.50 - \$4.65 / SF                             |
|----------------|--------------------------------------------------|
| LOT SIZE:      | 11.28 Acres                                      |
| ZONING:        | Commercial                                       |
| MARKET:        | Madisonville<br>Metropolitan Statistical<br>Area |
| TRAFFIC COUNT: | 18,200                                           |
| APN:           | 2A, 2A-1, 2A-2                                   |

#### **PROPERTY OVERVIEW**

SVN | The Martin Group is pleased to present prime development land located along I-69 (18,200 ADT) directly in front of Walmart and Vanity Fair Outlets in Hanson, KY. The Walmart Supercenter was building in 2016, an Ideal Market (c-store) was added in 2018, and a Loves Travel Center was added in 2018. Located at the west side of this intersection is a large Carhartt distribution facility and the Kentucky Department of Veterans Affairs which operates a 156-bed nursing facility and assisted living facility.