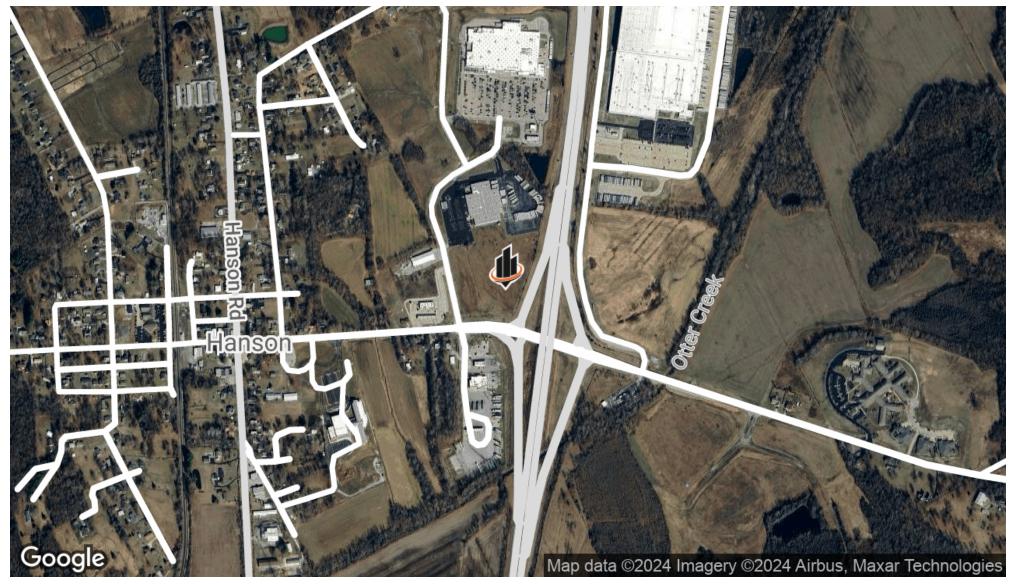

#### **PROPERTY OVERVIEW**

SVN | The Martin Group is pleased to present prime development land located along I-69 (18,200 ADT) directly in front of Walmart and Vanity Fair Outlets in Hanson, KY. The Walmart Supercenter was building in 2016, an Ideal Market (c-store) was added in 2018, and a Loves Travel Center was added in 2018. Located at the west side of this intersection is a large Carhartt distribution facility and the Kentucky Department of Veterans Affairs which operates a 156-bed nursing facility and assisted living facility.

I-69 connects Indianapolis and Nashville in central Kentucky, this site would be a good location for a junior box, strip center, restaurant, or hospitality. This property is ideally positioned to be a regional draw serving west-central Kentucky.

#### **PROPERTY HIGHLIGHTS**

- Walmart anchored development with no use restrictions
- · Interstate access with great visibility

CHRIS STUARD O: 812.471.2500 chris.stuard@svn.com KY #209677 ANDY MARTIN, CCIM O: 317.849.8001 andy.martin@svn.com IN #RB14043658