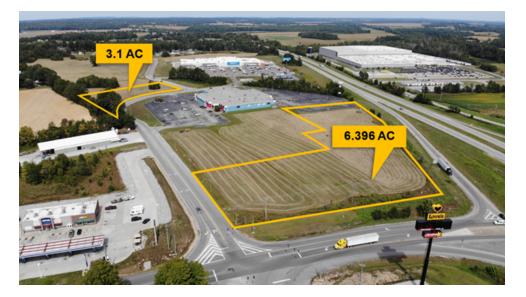

# **PROPERTY SUMMARY**

#### **OFFERING SUMMARY**

| SALE PRICE:    | \$2.50 - \$4.65 / SF                             |
|----------------|--------------------------------------------------|
| LOT SIZE:      | 11.28 Acres                                      |
| ZONING:        | Commercial                                       |
| MARKET:        | Madisonville<br>Metropolitan Statistical<br>Area |
| TRAFFIC COUNT: | 18,200                                           |
| APN:           | 2A, 2A-1, 2A-2                                   |

#### **PROPERTY OVERVIEW**

SVN | The Martin Group is pleased to present prime development land located along I-69 (18,200 ADT) directly in front of Walmart and Vanity Fair Outlets in Hanson, KY. The Walmart Supercenter was building in 2016, an Ideal Market (c-store) was added in 2018, and a Loves Travel Center was added in 2018. Located at the west side of this intersection is a large Carhartt distribution facility and the Kentucky Department of Veterans Affairs which operates a 156-bed nursing facility and assisted living facility.

I-69 connects Indianapolis and Nashville in central Kentucky, this site would be a good location for a junior box, strip center, restaurant, or hospitality. This property is ideally positioned to be a regional draw serving west-central Kentucky.

#### **PROPERTY HIGHLIGHTS**

- Walmart anchored development with no use restrictions
- · Interstate access with great visibility

CHRIS STUARD O: 812.471.2500 chris.stuard@svn.com KY #209677 ANDY MARTIN, CCIM O: 317.849.8001 andy.martin@svn.com IN #RB14043658