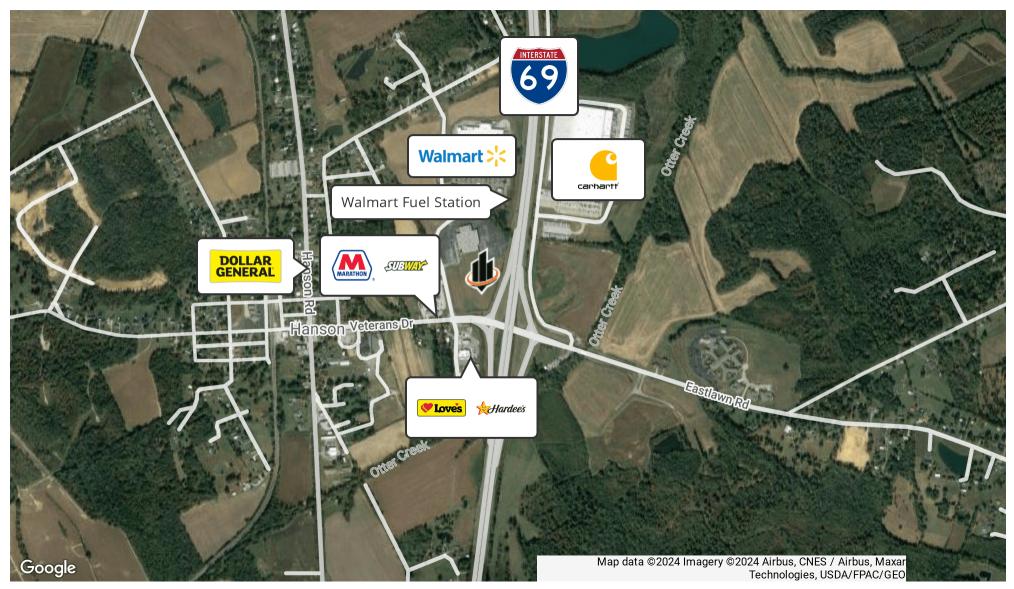

#### **PROPERTY OVERVIEW**

SVN | The Martin Group is pleased to present prime development land located along I-69 (18,200 ADT) directly in front of Walmart and Vanity Fair Outlets in Hanson, KY. The Walmart Supercenter was building in 2016, an Ideal Market (c-store) was added in 2018, and a Loves Travel Center was added in 2018. Located at the west side of this intersection is a large Carhartt distribution facility and the Kentucky Department of Veterans Affairs which operates a 156-bed nursing facility and assisted living facility.

#### **PROPERTY HIGHLIGHTS**

- Walmart anchored development with no use restrictions
- · Interstate access with great visibility

CHRIS STUARD O: 812.471.2500 chris.stuard@svn.com KY #209677 ANDY MARTIN, CCIM O: 317.849.8001 andy.martin@svn.com IN #RB14043658