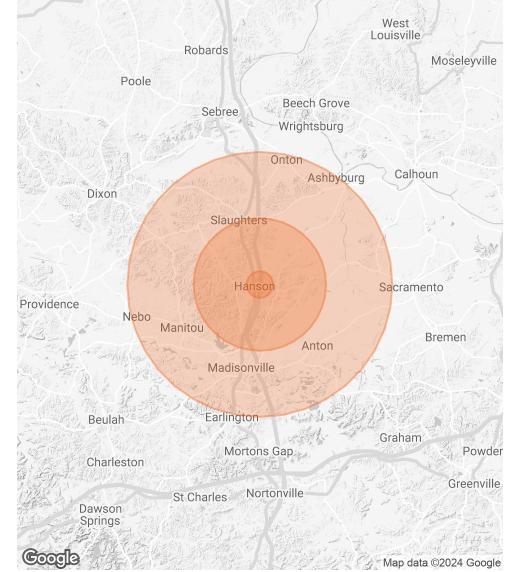

# **DEMOGRAPHICS MAP & REPORT**

| POPULATION           | 1 MILE | 5 MILES | 10 MILES |
|----------------------|--------|---------|----------|
| TOTAL POPULATION     | 226    | 8,566   | 30,932   |
| AVERAGE AGE          | 44.5   | 41.9    | 39.5     |
| AVERAGE AGE (MALE)   | 45.0   | 40.6    | 38.1     |
| AVERAGE AGE (FEMALE) | 43.8   | 42.7    | 41.9     |

### HOUSEHOLDS & INCOME 1 MILE 5 MILES 10 MILES

| TOTAL HOUSEHOLDS    | 99        | 3,702     | 14,552    |
|---------------------|-----------|-----------|-----------|
| # OF PERSONS PER HH | 2.3       | 2.3       | 2.1       |
| AVERAGE HH INCOME   | \$71,697  | \$70,247  | \$54,755  |
| AVERAGE HOUSE VALUE | \$135,049 | \$155,285 | \$122,127 |