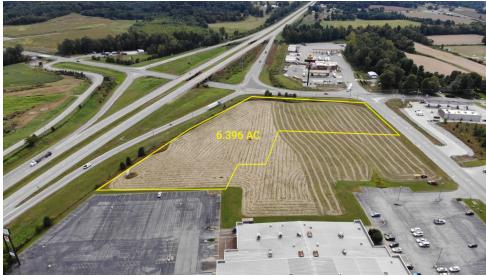

# **PROPERTY SUMMARY**

#### **OFFERING SUMMARY**

| SALE PRICE:    | \$2.50 - \$4.65 / SF                             |
|----------------|--------------------------------------------------|
| LOT SIZE:      | 11.28 Acres                                      |
| ZONING:        | Commercial                                       |
| MARKET:        | Madisonville<br>Metropolitan Statistical<br>Area |
| TRAFFIC COUNT: | 18,200                                           |
| APN:           | 2A, 2A-1, 2A-2                                   |

#### **PROPERTY OVERVIEW**

SVN | The Martin Group is pleased to present prime development land located along I-69 (18,200 ADT) directly in front of Walmart and Vanity Fair Outlets in Hanson, KY. The Walmart Supercenter was building in 2016, an Ideal Market (c-store) was added in 2018, and a Loves Travel Center was added in 2018. Located at the west side of this intersection is a large Carhartt distribution facility and the Kentucky Department of Veterans Affairs which operates a 156-bed nursing facility and assisted living facility.

I-69 connects Indianapolis and Nashville in central Kentucky, this site would be a good location for a junior box, strip center, restaurant, or hospitality. This property is ideally positioned to be a regional draw serving west-central Kentucky.

#### **PROPERTY HIGHLIGHTS**

- Walmart anchored development with no use restrictions
- · Interstate access with great visibility

CHRIS STUARD O: 812.471.2500 chris.stuard@svn.com KY #209677 ANDY MARTIN, CCIM O: 317.849.8001 andy.martin@svn.com IN #RB14043658