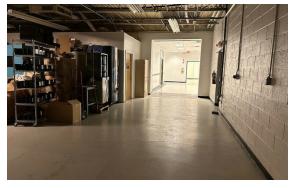

AVAILABLE FOR LEASE PRIME LOWER BUCKS FLEX/INDUSTRIAL SPACE

25,260 SF 1.32 Acres

#### PROPERTY HIGHLIGHTS

- 25,260 SF on approximately 1.32 Acres
- Loading Two (2) Drive-Ins, One (1) Tailgate Loading Dock
- Wet Sprinkler System
- Fully Climate Controlled
- 39 Personal Vehicle Parking Spaces
- Air Compressor
- High End Finished Office Area
- Zoned I Industrial Lower Southampton Township
- Taxes \$30,231.42 (est 2024)
- Convenient location in Trevose, with easy access to PA 132 (Street Road), Interstate 276 (Pennsylvania Turnpike), US Route 1, and bridges to New Jersey.







# **ADDITIONAL PHOTOS**



















### **FLOOR PLANS**

#### Prime Flex/Hi-Tech/Office

Scottsville Industrial Park I 210 Andrews Road, Trevose, Bucks County, PA







### **AREA MAP**





## CONTACT



Jason Ostach
Vice President
215.448.6021
jostach@binswanger.com



Three Logan Square 1717 Arch Street, Suite 5100 Philadelphia, PA 19103 Phone: 215.448.6000 binswanger.com

The information contained herein is from sources deemed reliable, but no warranty or representation is made as to the accuracy thereof and no liability may be imposed.