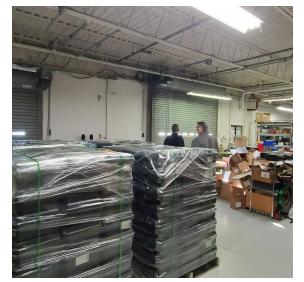

AVAILABLE FOR LEASE PRIME LOWER BUCKS FLEX/INDUSTRIAL SPACE

25,260 SF 1.32 Acres

#### PROPERTY HIGHLIGHTS

- 25,260 SF on approximately 1.32 Acres
- Loading Two (2) Drive-Ins, One (1) Tailgate Loading Dock
- Wet Sprinkler System
- Fully Climate Controlled
- 39 Personal Vehicle Parking Spaces
- Air Compressor
- High End Finished Office Area
- Zoned I Industrial Lower Southampton Township
- Taxes \$30,231.42 (est 2024)
- Convenient location in Trevose, with easy access to PA 132 (Street Road), Interstate 276 (Pennsylvania Turnpike), US Route 1, and bridges to New Jersey.







# **ADDITIONAL PHOTOS**



















### **FLOOR PLANS**

#### Prime Flex/Hi-Tech/Office

Scottsville Industrial Park I 210 Andrews Road, Trevose, Bucks County, PA







### **AREA MAP**





## CONTACT



Jason Ostach
Vice President
215.448.6021
jostach@binswanger.com



Three Logan Square 1717 Arch Street, Suite 5100 Philadelphia, PA 19103 Phone: 215.448.6000 binswanger.com

The information contained herein is from sources deemed reliable, but no warranty or representation is made as to the accuracy thereof and no liability may be imposed.