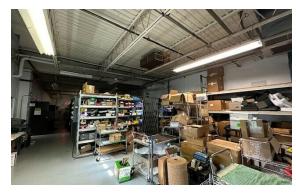

AVAILABLE FOR LEASE PRIME LOWER BUCKS FLEX/INDUSTRIAL SPACE

25,260 SF 1.32 Acres

#### PROPERTY HIGHLIGHTS

- 25,260 SF on approximately 1.32 Acres
- Loading Two (2) Drive-Ins, One (1) Tailgate Loading Dock
- Wet Sprinkler System
- Fully Climate Controlled
- 39 Personal Vehicle Parking Spaces
- Air Compressor
- High End Finished Office Area
- Zoned I Industrial Lower Southampton Township
- Taxes \$30,231.42 (est 2024)
- Convenient location in Trevose, with easy access to PA 132 (Street Road), Interstate 276 (Pennsylvania Turnpike), US Route 1, and bridges to New Jersey.







# **ADDITIONAL PHOTOS**



















### **FLOOR PLANS**

#### Prime Flex/Hi-Tech/Office

Scottsville Industrial Park I 210 Andrews Road, Trevose, Bucks County, PA







### **AREA MAP**





## CONTACT



Jason Ostach
Vice President
215.448.6021
jostach@binswanger.com



Three Logan Square 1717 Arch Street, Suite 5100 Philadelphia, PA 19103 Phone: 215.448.6000 binswanger.com

The information contained herein is from sources deemed reliable, but no warranty or representation is made as to the accuracy thereof and no liability may be imposed.