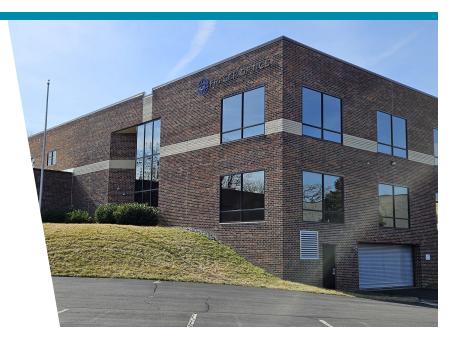

AVAILABLE FOR LEASE PRIME LOWER BUCKS FLEX/INDUSTRIAL SPACE

25,260 SF 1.32 Acres

#### PROPERTY HIGHLIGHTS

- 25,260 SF on approximately 1.32 Acres
- Loading Two (2) Drive-Ins, One (1) Tailgate Loading Dock
- Wet Sprinkler System
- Fully Climate Controlled
- 39 Personal Vehicle Parking Spaces
- Air Compressor
- High End Finished Office Area
- Zoned I Industrial Lower Southampton Township
- Taxes \$30,231.42 (est 2024)
- Convenient location in Trevose, with easy access to PA 132 (Street Road), Interstate 276 (Pennsylvania Turnpike), US Route 1, and bridges to New Jersey.







# **ADDITIONAL PHOTOS**



















### **FLOOR PLANS**

#### Prime Flex/Hi-Tech/Office

Scottsville Industrial Park I 210 Andrews Road, Trevose, Bucks County, PA







### **AREA MAP**





## CONTACT



Jason Ostach
Vice President
215.448.6021
jostach@binswanger.com



Three Logan Square 1717 Arch Street, Suite 5100 Philadelphia, PA 19103 Phone: 215.448.6000 binswanger.com

The information contained herein is from sources deemed reliable, but no warranty or representation is made as to the accuracy thereof and no liability may be imposed.