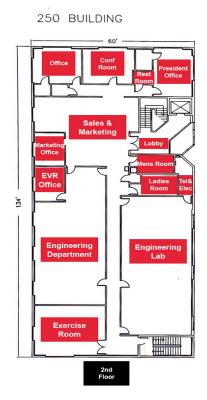

AVAILABLE FOR LEASE PRIME LOWER BUCKS FLEX/INDUSTRIAL SPACE

25,260 SF 1.32 Acres

#### PROPERTY HIGHLIGHTS

- 25,260 SF on approximately 1.32 Acres
- Loading Two (2) Drive-Ins, One (1) Tailgate Loading Dock
- Wet Sprinkler System
- Fully Climate Controlled
- 39 Personal Vehicle Parking Spaces
- Air Compressor
- High End Finished Office Area
- Zoned I Industrial Lower Southampton Township
- Taxes \$30,231.42 (est 2024)
- Convenient location in Trevose, with easy access to PA 132 (Street Road), Interstate 276 (Pennsylvania Turnpike), US Route 1, and bridges to New Jersey.







# **ADDITIONAL PHOTOS**



















### **FLOOR PLANS**

#### Prime Flex/Hi-Tech/Office

Scottsville Industrial Park I 210 Andrews Road, Trevose, Bucks County, PA







### **AREA MAP**





## CONTACT



Jason Ostach
Vice President
215.448.6021
jostach@binswanger.com



Three Logan Square 1717 Arch Street, Suite 5100 Philadelphia, PA 19103 Phone: 215.448.6000 binswanger.com

The information contained herein is from sources deemed reliable, but no warranty or representation is made as to the accuracy thereof and no liability may be imposed.