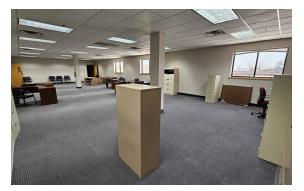

AVAILABLE FOR LEASE PRIME LOWER BUCKS FLEX/INDUSTRIAL SPACE

25,260 SF 1.32 Acres

#### PROPERTY HIGHLIGHTS

- 25,260 SF on approximately 1.32 Acres
- Loading Two (2) Drive-Ins, One (1) Tailgate Loading Dock
- Wet Sprinkler System
- Fully Climate Controlled
- 39 Personal Vehicle Parking Spaces
- Air Compressor
- High End Finished Office Area
- Zoned I Industrial Lower Southampton Township
- Taxes \$30,231.42 (est 2024)
- Convenient location in Trevose, with easy access to PA 132 (Street Road), Interstate 276 (Pennsylvania Turnpike), US Route 1, and bridges to New Jersey.







# **ADDITIONAL PHOTOS**



















### **FLOOR PLANS**

#### Prime Flex/Hi-Tech/Office

Scottsville Industrial Park I 210 Andrews Road, Trevose, Bucks County, PA







### **AREA MAP**





## CONTACT



Jason Ostach
Vice President
215.448.6021
jostach@binswanger.com



Three Logan Square 1717 Arch Street, Suite 5100 Philadelphia, PA 19103 Phone: 215.448.6000 binswanger.com

The information contained herein is from sources deemed reliable, but no warranty or representation is made as to the accuracy thereof and no liability may be imposed.