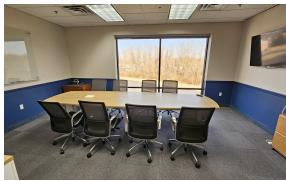

AVAILABLE FOR LEASE PRIME LOWER BUCKS FLEX/INDUSTRIAL SPACE

25,260 SF 1.32 Acres

#### PROPERTY HIGHLIGHTS

- 25,260 SF on approximately 1.32 Acres
- Loading Two (2) Drive-Ins, One (1) Tailgate Loading Dock
- Wet Sprinkler System
- Fully Climate Controlled
- 39 Personal Vehicle Parking Spaces
- Air Compressor
- High End Finished Office Area
- Zoned I Industrial Lower Southampton Township
- Taxes \$30,231.42 (est 2024)
- Convenient location in Trevose, with easy access to PA 132 (Street Road), Interstate 276 (Pennsylvania Turnpike), US Route 1, and bridges to New Jersey.







# **ADDITIONAL PHOTOS**



















### **FLOOR PLANS**

#### Prime Flex/Hi-Tech/Office

Scottsville Industrial Park I 210 Andrews Road, Trevose, Bucks County, PA







### **AREA MAP**





## CONTACT



Jason Ostach
Vice President
215.448.6021
jostach@binswanger.com



Three Logan Square 1717 Arch Street, Suite 5100 Philadelphia, PA 19103 Phone: 215.448.6000 binswanger.com

The information contained herein is from sources deemed reliable, but no warranty or representation is made as to the accuracy thereof and no liability may be imposed.