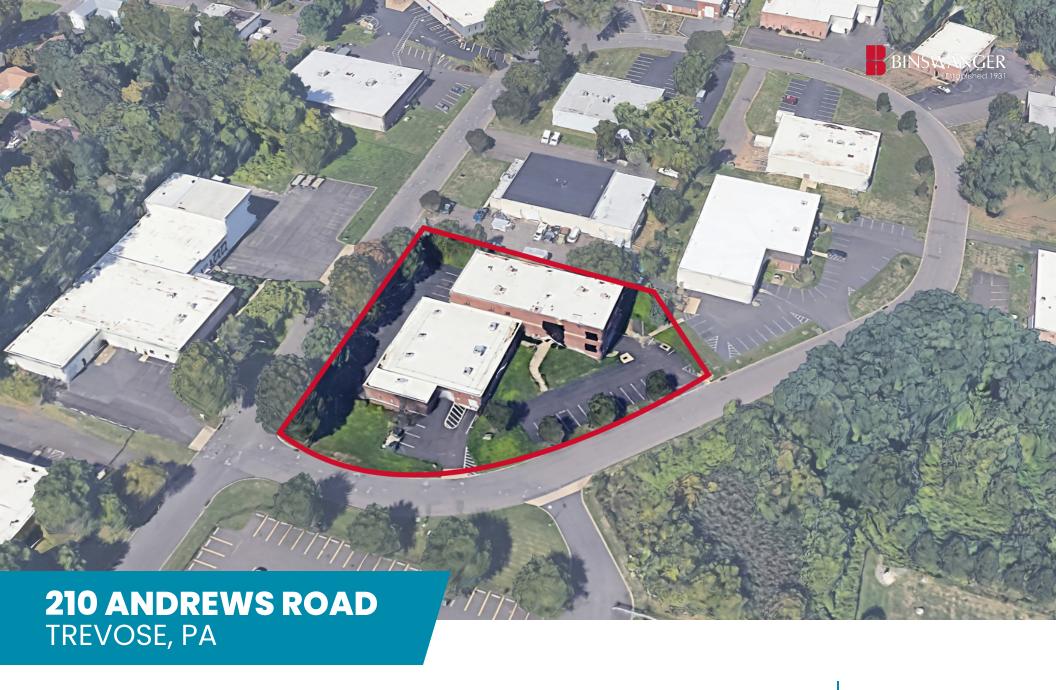

AVAILABLE FOR LEASE PRIME LOWER BUCKS FLEX/INDUSTRIAL SPACE

25,260 SF 1.32 Acres

#### PROPERTY HIGHLIGHTS

- 25,260 SF on approximately 1.32 Acres
- Loading Two (2) Drive-Ins, One (1) Tailgate Loading Dock
- Wet Sprinkler System
- Fully Climate Controlled
- 39 Personal Vehicle Parking Spaces
- Air Compressor
- High End Finished Office Area
- Zoned I Industrial Lower Southampton Township
- Taxes \$30,231.42 (est 2024)
- Convenient location in Trevose, with easy access to PA 132 (Street Road), Interstate 276 (Pennsylvania Turnpike), US Route 1, and bridges to New Jersey.

#### Prime Flex/Hi-Tech/Office

Scottsville Industrial Park I 210 Andrews Road, Trevose, Bucks County, PA