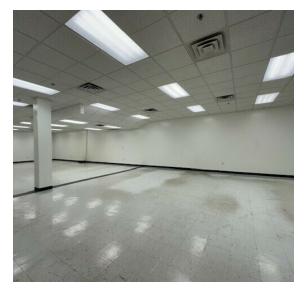

AVAILABLE FOR LEASE PRIME LOWER BUCKS FLEX/INDUSTRIAL SPACE

25,260 SF 1.32 Acres

#### PROPERTY HIGHLIGHTS

- 25,260 SF on approximately 1.32 Acres
- Loading Two (2) Drive-Ins, One (1) Tailgate Loading Dock
- Wet Sprinkler System
- Fully Climate Controlled
- 39 Personal Vehicle Parking Spaces
- Air Compressor
- High End Finished Office Area
- Zoned I Industrial Lower Southampton Township
- Taxes \$30,231.42 (est 2024)
- Convenient location in Trevose, with easy access to PA 132 (Street Road), Interstate 276 (Pennsylvania Turnpike), US Route 1, and bridges to New Jersey.







# **ADDITIONAL PHOTOS**



















### **FLOOR PLANS**

#### Prime Flex/Hi-Tech/Office

Scottsville Industrial Park I 210 Andrews Road, Trevose, Bucks County, PA







### **AREA MAP**





## CONTACT



Jason Ostach
Vice President
215.448.6021
jostach@binswanger.com



Three Logan Square 1717 Arch Street, Suite 5100 Philadelphia, PA 19103 Phone: 215.448.6000 binswanger.com

The information contained herein is from sources deemed reliable, but no warranty or representation is made as to the accuracy thereof and no liability may be imposed.