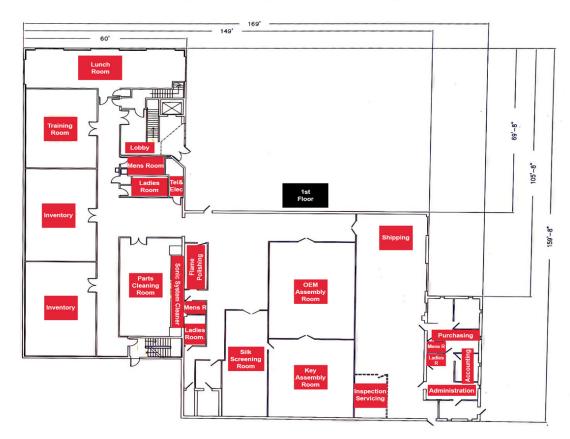

AVAILABLE FOR LEASE PRIME LOWER BUCKS FLEX/INDUSTRIAL SPACE

25,260 SF 1.32 Acres

#### PROPERTY HIGHLIGHTS

- 25,260 SF on approximately 1.32 Acres
- Loading Two (2) Drive-Ins, One (1) Tailgate Loading Dock
- Wet Sprinkler System
- Fully Climate Controlled
- 39 Personal Vehicle Parking Spaces
- Air Compressor
- High End Finished Office Area
- Zoned I Industrial Lower Southampton Township
- Taxes \$30,231.42 (est 2024)
- Convenient location in Trevose, with easy access to PA 132 (Street Road), Interstate 276 (Pennsylvania Turnpike), US Route 1, and bridges to New Jersey.







# **ADDITIONAL PHOTOS**



















### **FLOOR PLANS**

#### Prime Flex/Hi-Tech/Office

Scottsville Industrial Park I 210 Andrews Road, Trevose, Bucks County, PA







### **AREA MAP**





## CONTACT



Jason Ostach
Vice President
215.448.6021
jostach@binswanger.com



Three Logan Square 1717 Arch Street, Suite 5100 Philadelphia, PA 19103 Phone: 215.448.6000 binswanger.com

The information contained herein is from sources deemed reliable, but no warranty or representation is made as to the accuracy thereof and no liability may be imposed.