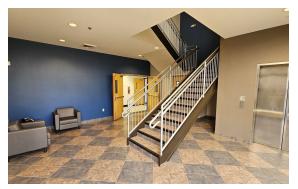

AVAILABLE FOR LEASE PRIME LOWER BUCKS FLEX/INDUSTRIAL SPACE

25,260 SF 1.32 Acres

#### PROPERTY HIGHLIGHTS

- 25,260 SF on approximately 1.32 Acres
- Loading Two (2) Drive-Ins, One (1) Tailgate Loading Dock
- Wet Sprinkler System
- Fully Climate Controlled
- 39 Personal Vehicle Parking Spaces
- Air Compressor
- High End Finished Office Area
- Zoned I Industrial Lower Southampton Township
- Taxes \$30,231.42 (est 2024)
- Convenient location in Trevose, with easy access to PA 132 (Street Road), Interstate 276 (Pennsylvania Turnpike), US Route 1, and bridges to New Jersey.







# **ADDITIONAL PHOTOS**



















### **FLOOR PLANS**

#### Prime Flex/Hi-Tech/Office

Scottsville Industrial Park I 210 Andrews Road, Trevose, Bucks County, PA







### **AREA MAP**





## CONTACT



Jason Ostach
Vice President
215.448.6021
jostach@binswanger.com



Three Logan Square 1717 Arch Street, Suite 5100 Philadelphia, PA 19103 Phone: 215.448.6000 binswanger.com

The information contained herein is from sources deemed reliable, but no warranty or representation is made as to the accuracy thereof and no liability may be imposed.