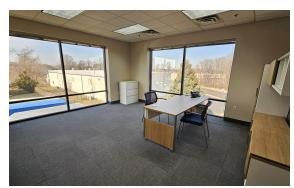

AVAILABLE FOR LEASE PRIME LOWER BUCKS FLEX/INDUSTRIAL SPACE

25,260 SF 1.32 Acres

#### PROPERTY HIGHLIGHTS

- 25,260 SF on approximately 1.32 Acres
- Loading Two (2) Drive-Ins, One (1) Tailgate Loading Dock
- Wet Sprinkler System
- Fully Climate Controlled
- 39 Personal Vehicle Parking Spaces
- Air Compressor
- High End Finished Office Area
- Zoned I Industrial Lower Southampton Township
- Taxes \$30,231.42 (est 2024)
- Convenient location in Trevose, with easy access to PA 132 (Street Road), Interstate 276 (Pennsylvania Turnpike), US Route 1, and bridges to New Jersey.







# **ADDITIONAL PHOTOS**



















### **FLOOR PLANS**

#### Prime Flex/Hi-Tech/Office

Scottsville Industrial Park I 210 Andrews Road, Trevose, Bucks County, PA







### **AREA MAP**





## CONTACT



Jason Ostach
Vice President
215.448.6021
jostach@binswanger.com



Three Logan Square 1717 Arch Street, Suite 5100 Philadelphia, PA 19103 Phone: 215.448.6000 binswanger.com

The information contained herein is from sources deemed reliable, but no warranty or representation is made as to the accuracy thereof and no liability may be imposed.