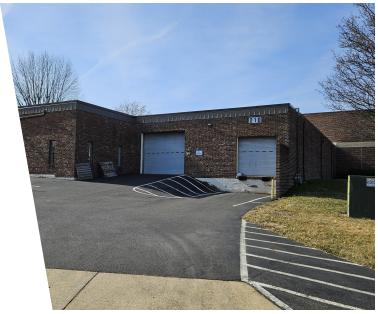

AVAILABLE FOR LEASE PRIME LOWER BUCKS FLEX/INDUSTRIAL SPACE

25,260 SF 1.32 Acres

#### PROPERTY HIGHLIGHTS

- 25,260 SF on approximately 1.32 Acres
- Loading Two (2) Drive-Ins, One (1) Tailgate Loading Dock
- Wet Sprinkler System
- Fully Climate Controlled
- 39 Personal Vehicle Parking Spaces
- Air Compressor
- High End Finished Office Area
- Zoned I Industrial Lower Southampton Township
- Taxes \$30,231.42 (est 2024)
- Convenient location in Trevose, with easy access to PA 132 (Street Road), Interstate 276 (Pennsylvania Turnpike), US Route 1, and bridges to New Jersey.







# **ADDITIONAL PHOTOS**



















### **FLOOR PLANS**

#### Prime Flex/Hi-Tech/Office

Scottsville Industrial Park I 210 Andrews Road, Trevose, Bucks County, PA







### **AREA MAP**





## CONTACT



Jason Ostach
Vice President
215.448.6021
jostach@binswanger.com



Three Logan Square 1717 Arch Street, Suite 5100 Philadelphia, PA 19103 Phone: 215.448.6000 binswanger.com

The information contained herein is from sources deemed reliable, but no warranty or representation is made as to the accuracy thereof and no liability may be imposed.