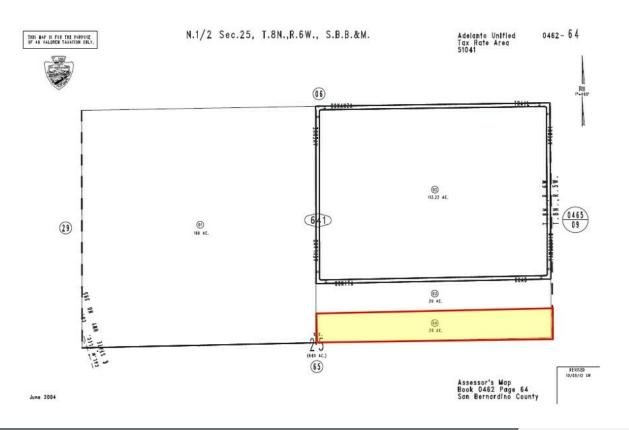

### **Property Highlights**

- ASKING: \$120,000
- SIZE: ± 20 Acres
- APN: 0462-641-04
- ZONING: Resource Conservation (RC)