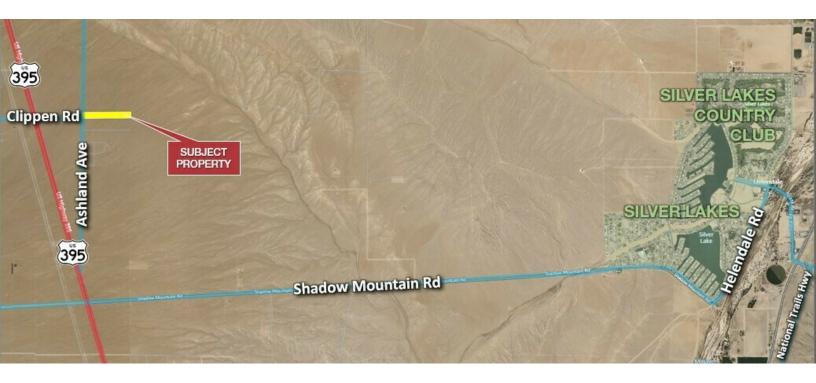

# For Sale ± 20 Acres

## Clippen Rd

Adelanto, California 92301

### **Property Description**

- Large Flat Parcel
- · Dedicated road and highway access
- · Located within the path of growth
- Massive expansion at nearby Southern California Logistics Airport