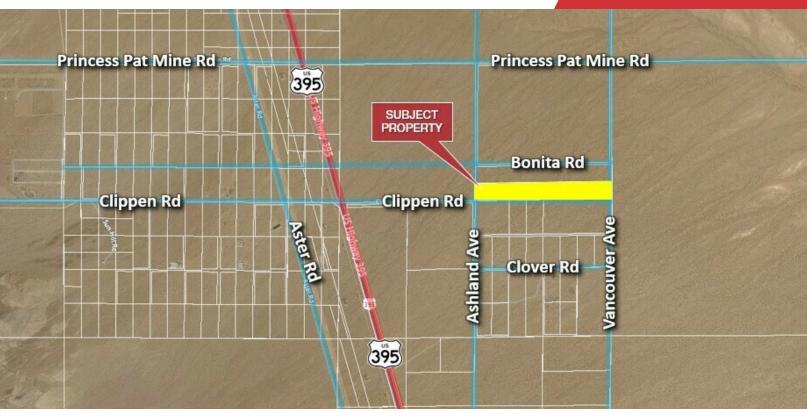

# For Sale ± 20 Acres

## Clippen Rd

Adelanto, California 92301

### **Property Description**

- Large Flat Parcel
- · Dedicated road and highway access
- · Located within the path of growth
- Massive expansion at nearby Southern California Logistics Airport