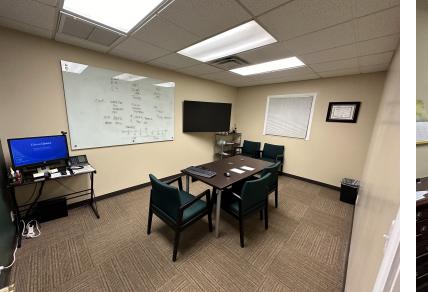

### UNIT 7 FLOOR PLAN & PHOTOS

### Graystone suite 7

1,199 Square Feet

#### **AVAILABLE SUITES**

Suite 7 offers 1,199 square feet of personal/executive office space, featuring five workspaces, a spacious open reception area with elegant wood flooring, two private offices, a generously sized boardroom that can also serve as a third office, and a storage room.