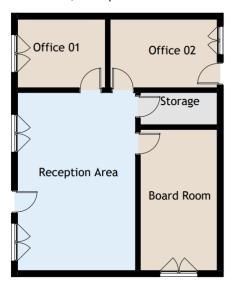

#### **AVAILABLE SUITES**

Suite 7 offers 1,199 square feet of personal/executive office space, featuring five workspaces, a spacious open reception area with elegant wood flooring, two private offices, a generously sized boardroom that can also serve as a third office, and a storage room.

### UNIT 7 FLOOR PLAN & PHOTOS

### Graystone suite 7

1,199 Square Feet