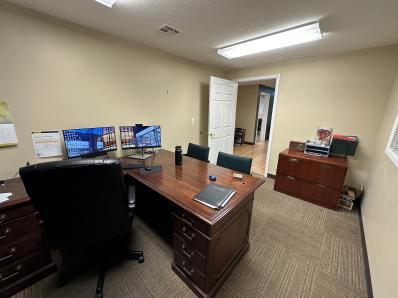

### UNIT 7 FLOOR PLAN & PHOTOS

### Graystone suite 7

1,199 Square Feet

#### **AVAILABLE SUITES**

Suite 7 offers 1,199 square feet of personal/executive office space, featuring five workspaces, a spacious open reception area with elegant wood flooring, two private offices, a generously sized boardroom that can also serve as a third office, and a storage room.