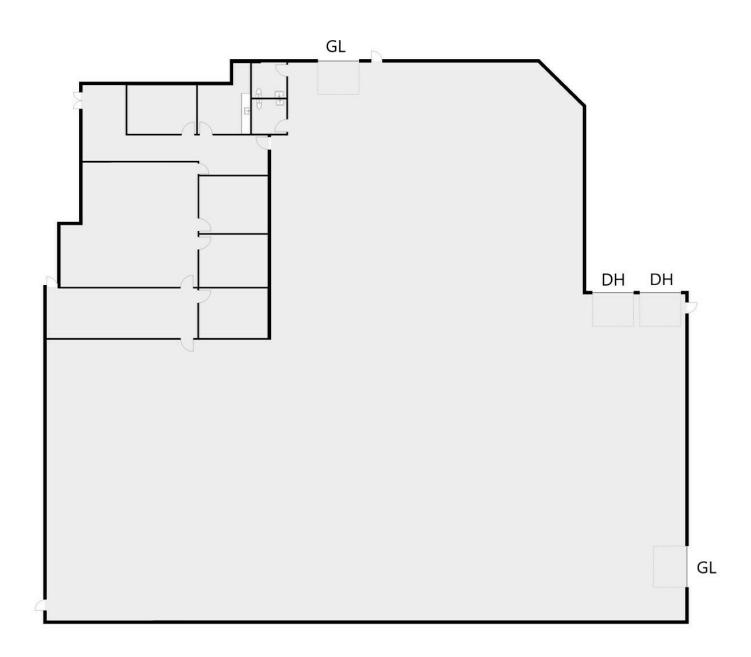

## **Property Highlights**

- +/- 20,369 SF High Image Free Standing Industrial Warehouse
- +/- 3,275 SF of Renovated Offices
- 24' Minimum Warehouse Clearance
- Two (2) Dock High and Two (2) Oversized Grade Level Doors
- 400 amps 277/480 Volts Power
- Sprinklered and Skylights in Warehouse
- Conveniently Located by the 71 and 60 Freeways