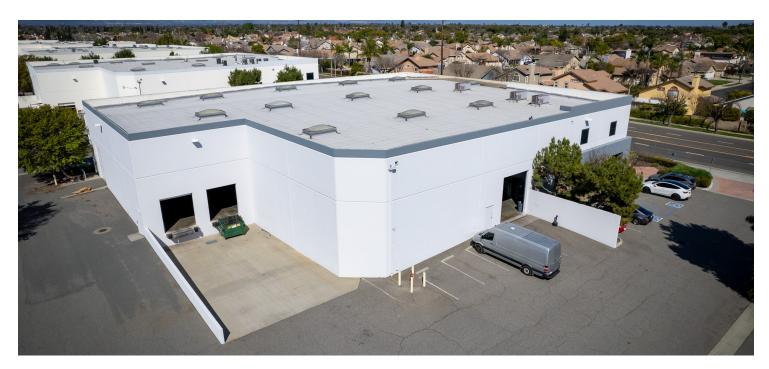

## **Property Highlights**

- +/- 20,369 SF High Image Free Standing Industrial Warehouse
- +/- 3,275 SF of Renovated Offices
- 24' Minimum Warehouse Clearance
- Two (2) Dock High and Two (2) Oversized Grade Level Doors
- 400 amps 277/480 Volts Power
- Sprinklered and Skylights in Warehouse
- Conveniently Located by the 71 and 60 Freeways