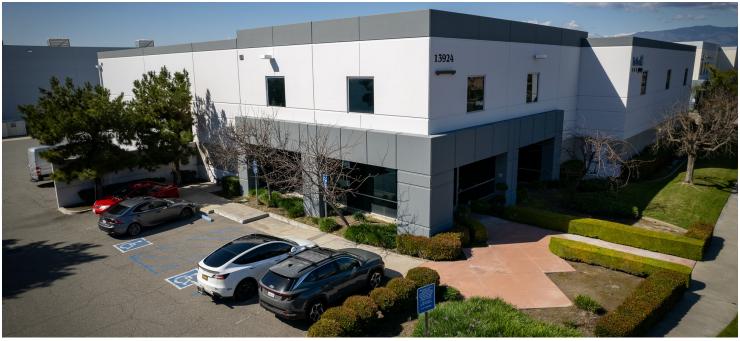

# WAREHOUSE/DISTRIBUTION FOR LEASE

## 13924 MOUNTAIN AVE

CHINO, CALIFORNIA 91710

| OFFERING SUMMARY |                       |
|------------------|-----------------------|
| Lease Rate:      | \$1.26 SF/month (NNN) |
| OPEX:            | \$.33 PSF             |
| Available SF:    | 20,369 SF             |
| Lot Size:        | 44,158 SF             |

## **Property Highlights**

- +/- 20,369 SF High Image Free Standing Industrial Warehouse
- +/- 3,275 SF of Renovated Offices
- 24' Minimum Warehouse Clearance
- Two (2) Dock High and Two (2) Oversized Grade Level Doors
- 400 amps 277/480 Volts Power
- Sprinklered and Skylights in Warehouse
- Conveniently Located by the 71 and 60 Freeways