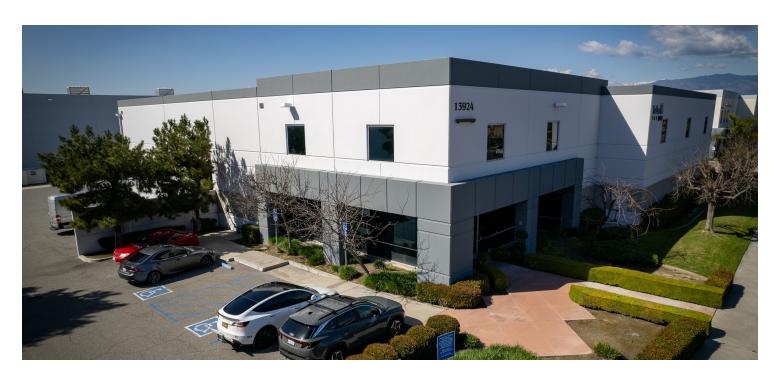

# WAREHOUSE/DISTRIBUTION FOR LEASE

## 13924 MOUNTAIN AVE

CHINO, CALIFORNIA 91710

| OFFERING SUMMARY |                       |
|------------------|-----------------------|
| Lease Rate:      | \$1.26 SF/month (NNN) |
| OPEX:            | \$.33 PSF             |
| Available SF:    | 20,369 SF             |
| Lot Size:        | 44,158 SF             |

## **Property Highlights**

- +/- 20,369 SF High Image Free Standing Industrial Warehouse
- +/- 3,275 SF of Renovated Offices
- 24' Minimum Warehouse Clearance
- Two (2) Dock High and Two (2) Oversized Grade Level Doors
- 400 amps 277/480 Volts Power
- Sprinklered and Skylights in Warehouse
- Conveniently Located by the 71 and 60 Freeways