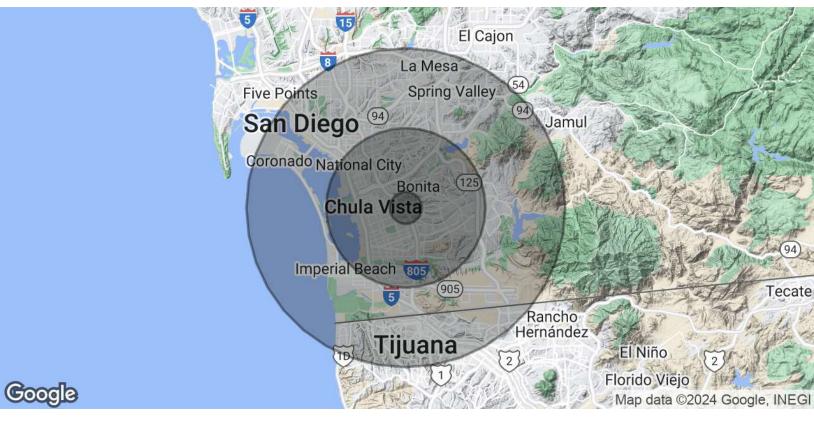

## FOR LEASE | Retail/ Office unit for SUBLEASE

386 E H St Suite 203, Chula Vista, CA 91910

| 1 Mile   | 5 Miles                                                         | 10 Miles                                                                                |
|----------|-----------------------------------------------------------------|-----------------------------------------------------------------------------------------|
| 15,054   | 464,846                                                         | 1,155,265                                                                               |
| 39.4     | 37.1                                                            | 35.9                                                                                    |
| 37.4     | 35.7                                                            | 35.0                                                                                    |
| 41.5     | 38.9                                                            | 37.1                                                                                    |
| 1 Mile   | 5 Miles                                                         | 10 Miles                                                                                |
| 5,324    | 143,893                                                         | 405,969                                                                                 |
| 2.8      | 3.2                                                             | 2.8                                                                                     |
| \$94,665 | \$84,982                                                        | \$84,347                                                                                |
|          |                                                                 |                                                                                         |
|          | 15,054<br>39.4<br>37.4<br>41.5<br><b>1 Mile</b><br>5,324<br>2.8 | 15,054 464,846  39.4 37.1  37.4 35.7  41.5 38.9  1 Mile 5 Miles  5,324 143,893  2.8 3.2 |