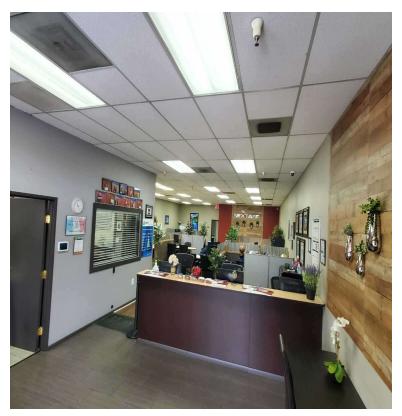

#### **Property Overview**

Located at 386 E H St, Chula Vista, CA, 91910, this prime commercial space offers an ideal opportunity for businesses seeking a prominent location. Boasting versatile layout options and ample parking, this property is perfectly suited for a variety of professional endeavors. With its high visibility and convenient accessibility, it presents an exceptional setting for drawing in clientele. Emphasizing its modern amenities, adaptable floor plan, and vibrant surroundings, this space is primed to support the success of your business. Discover the potential this property holds for your future ventures.

#### **Property Highlights**

- Versatile layout options
- Ample parking
- - High visibility
- - Convenient accessibility
- · Modern amenities
- · Adaptable floor plan
- · Prominent location
- · Prime commercial space opportunity