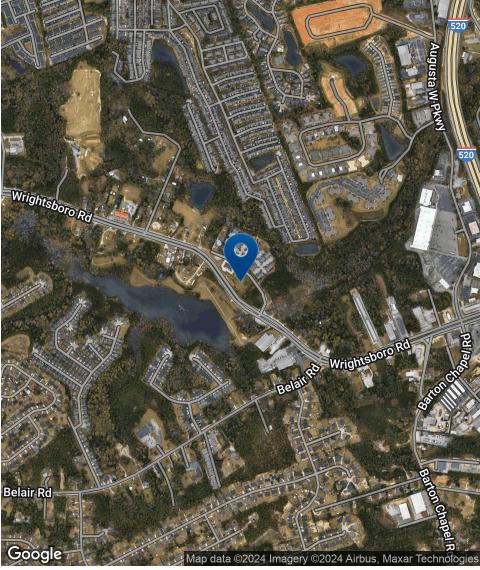

#### LOCATION DESCRIPTION

Property is located on Wrightsboro Rd headed towards Jimmie Dyess Pkwy from I:520. Site has double frontage on Wrightsboro Rd and Old Wrightsboro Rd with the entrance on Old Wrightsboro Rd next to the laundromat. The property is minutes from I-520 as well as Fort Eisenhower, Belair Rd, Augusta Exchange and the Augusta Mall.

## **Additional Photos**

JOE EDGE, SIOR, CCIM President & Broker jedge@shermanandhemstreet.com 706.288.1077