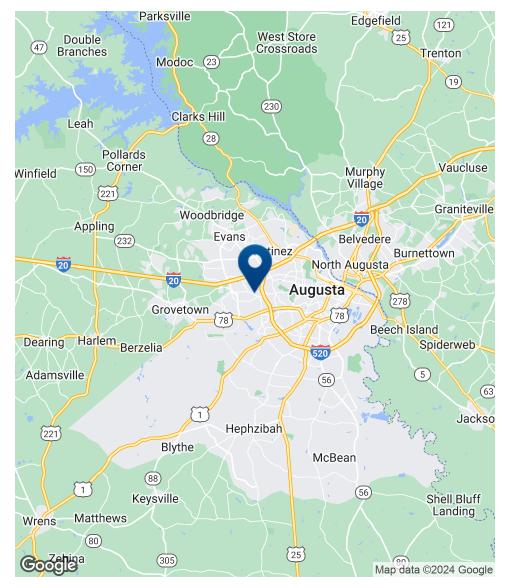

# **Location Map**

#### LOCATION DESCRIPTION

Property is located on Wrightsboro Rd headed towards Jimmie Dyess Pkwy from I:520. Site has double frontage on Wrightsboro Rd and Old Wrightsboro Rd with the entrance on Old Wrightsboro Rd next to the laundromat. The property is minutes from I-520 as well as Fort Eisenhower, Belair Rd, Augusta Exchange and the Augusta Mall.