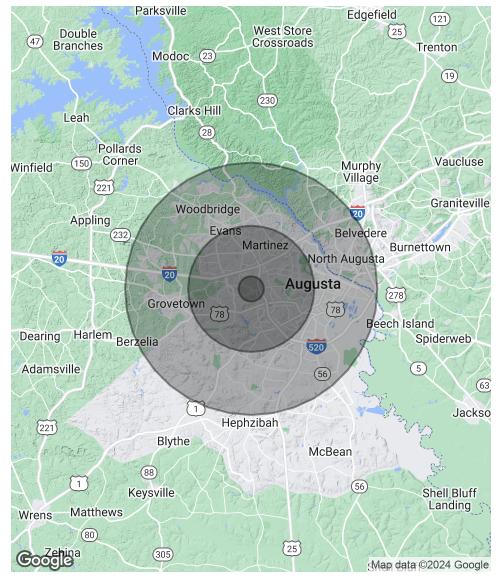

# Demographics Map & Report

| POPULATION           | 1 MILE | 5 MILES | 10 MILES |
|----------------------|--------|---------|----------|
| Total Population     | 4,429  | 138,773 | 343,923  |
| Average Age          | 35.2   | 37.1    | 36.9     |
| Average Age (Male)   | 36.9   | 35.6    | 35.9     |
| Average Age (Female) | 36.8   | 39.6    | 38.5     |

| HOUSEHOLDS & INCOME | 1 MILE    | 5 MILES   | 10 MILES  |
|---------------------|-----------|-----------|-----------|
| Total Households    | 2,749     | 63,132    | 145,945   |
| # of Persons per HH | 1.6       | 2.2       | 2.4       |
| Average HH Income   | \$44,356  | \$58,983  | \$63,495  |
| Average House Value | \$100,182 | \$150,095 | \$161,123 |