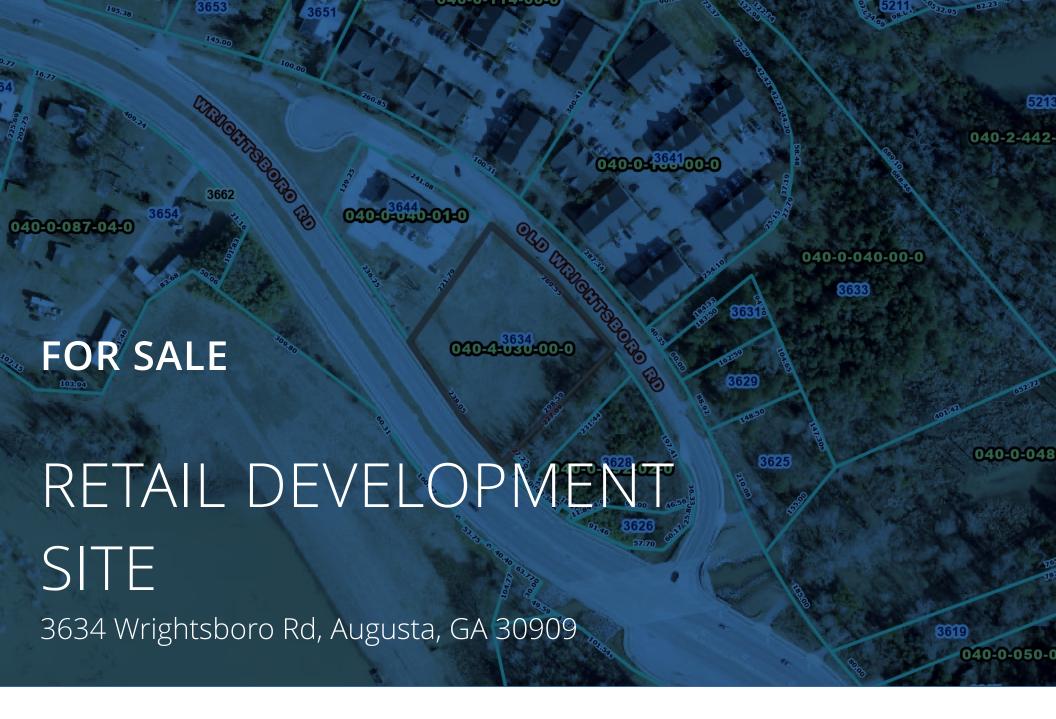

#### **PROPERTY DESCRIPTION**

Subject property is a 1.39 acre lot that is zoned B2 on Wrightsboro Rd. The site has secondary frontage on Old Wrightsboro Rd. Site is cleared and ready for development. B2 zoning allows for multiple use options including all types of office, commercial and residential uses, and mixed-use developments. Site has all utilities available.

#### **PROPERTY HIGHLIGHTS**

- B-2 Zoning
- All utilities available
- Cleared and ready for development
- Great location near 1M sf of retail
- Close to Fort Eisenhower and the Augusta Mall
- Only minutes from I-520 and I-20

#### LOCATION DESCRIPTION

Property is located on Wrightsboro Rd headed towards Jimmie Dyess Pkwy from I:520. Site has double frontage on Wrightsboro Rd and Old Wrightsboro Rd with the entrance on Old Wrightsboro Rd next to the laundromat. The property is minutes from I-520 as well as Fort Eisenhower, Belair Rd, Augusta Exchange and the Augusta Mall.

#### **OFFERING SUMMARY**

| Sale Price: | \$275,000  |
|-------------|------------|
| Lot Size:   | 1.39 Acres |