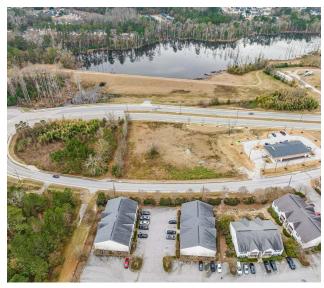

#### **PROPERTY DESCRIPTION**

Subject property is a 1.39 acre lot that is zoned B2 on Wrightsboro Rd. The site has secondary frontage on Old Wrightsboro Rd. Site is cleared and ready for development. B2 zoning allows for multiple use options including all types of office, commercial and residential uses, and mixed-use developments. Site has all utilities available.

#### LOCATION DESCRIPTION

Property is located on Wrightsboro Rd headed towards Jimmie Dyess Pkwy from I:520. Site has double frontage on Wrightsboro Rd and Old Wrightsboro Rd with the entrance on Old Wrightsboro Rd next to the laundromat. The property is minutes from I-520 as well as Fort Eisenhower, Belair Rd, Augusta Exchange and the Augusta Mall.