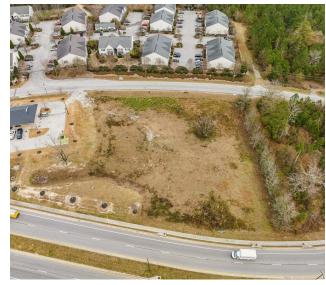

#### **PROPERTY DESCRIPTION**

Subject property is a 1.39 acre lot that is zoned B2 on Wrightsboro Rd. The site has secondary frontage on Old Wrightsboro Rd. Site is cleared and ready for development. B2 zoning allows for multiple use options including all types of office, commercial and residential uses, and mixed-use developments. Site has all utilities available.

#### LOCATION DESCRIPTION

Property is located on Wrightsboro Rd headed towards Jimmie Dyess Pkwy from I:520. Site has double frontage on Wrightsboro Rd and Old Wrightsboro Rd with the entrance on Old Wrightsboro Rd next to the laundromat. The property is minutes from I-520 as well as Fort Eisenhower, Belair Rd, Augusta Exchange and the Augusta Mall.