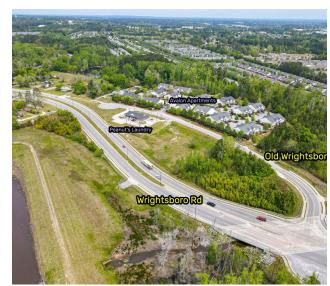

#### LOCATION DESCRIPTION

Property is located on Wrightsboro Rd headed towards Jimmie Dyess Pkwy from I:520. Site has double frontage on Wrightsboro Rd and Old Wrightsboro Rd with the entrance on Old Wrightsboro Rd next to the laundromat. The property is minutes from I-520 as well as Fort Eisenhower, Belair Rd, Augusta Exchange and the Augusta Mall.