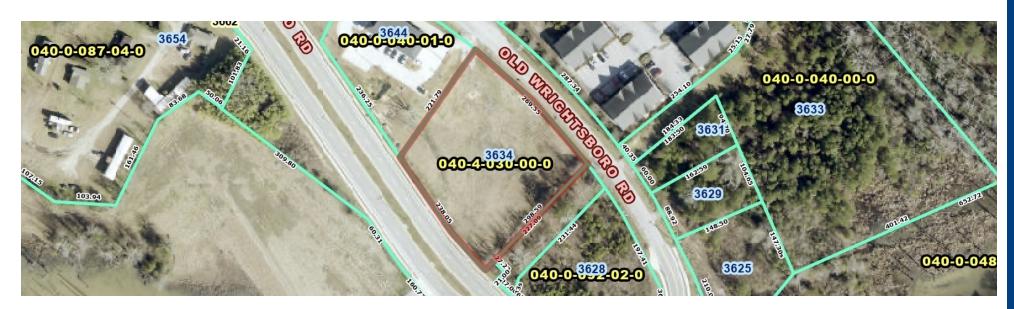

#### **PROPERTY DESCRIPTION**

Subject property is a 1.39 acre lot that is zoned B2 on Wrightsboro Rd. The site has secondary frontage on Old Wrightsboro Rd. Site is cleared and ready for development. B2 zoning allows for multiple use options including all types of office, commercial and residential uses, and mixed-use developments. Site has all utilities available.

#### LOCATION DESCRIPTION

Property is located on Wrightsboro Rd headed towards Jimmie Dyess Pkwy from I:520. Site has double frontage on Wrightsboro Rd and Old Wrightsboro Rd with the entrance on Old Wrightsboro Rd next to the laundromat. The property is minutes from I-520 as well as Fort Eisenhower, Belair Rd, Augusta Exchange and the Augusta Mall.

#### **OFFERING SUMMARY**

| Sale Price: | \$275,000  |
|-------------|------------|
| Lot Size:   | 1.39 Acres |