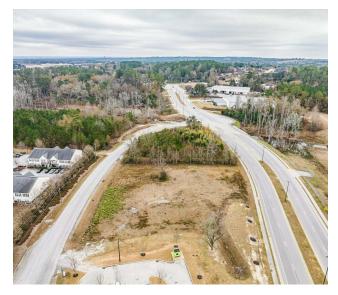

#### **PROPERTY DESCRIPTION**

Subject property is a 1.39 acre lot that is zoned B2 on Wrightsboro Rd. The site has secondary frontage on Old Wrightsboro Rd. Site is cleared and ready for development. B2 zoning allows for multiple use options including all types of office, commercial and residential uses, and mixed-use developments. Site has all utilities available.

#### LOCATION DESCRIPTION

Property is located on Wrightsboro Rd headed towards Jimmie Dyess Pkwy from I:520. Site has double frontage on Wrightsboro Rd and Old Wrightsboro Rd with the entrance on Old Wrightsboro Rd next to the laundromat. The property is minutes from I-520 as well as Fort Eisenhower, Belair Rd, Augusta Exchange and the Augusta Mall.