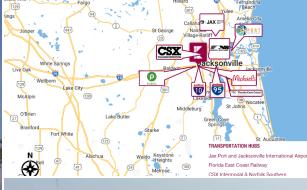

DISTANCE Approximately 14 miles away Approximately 11 miles away

## **Built To Suit Industrial**

I NOT THE OWNER WHEN

514 Addor Lane, Jacksonville, FL 32220



P:305.443.7423 | www.keyescommercial.com

## Addor Lane Industrial // 514 Addor Lane





2423 LeJeune Road

Coral Gables, FL 33134 www.keyescommercial.com Postage

- Modern design with versatile floor plan
- 40' High ceilings for a spacious feel
- · Ample parking for tenants and visitors
- Convenient access to Interstate 10
- State-of-the-art security system
- Energy-efficient, eco-friendly features
- www.JAXBTS.com
  - **-** · · · · · ·

## For more information, please contact: CARLOS VILLANUEVA

## O. 305.772.3897 // carlosvillanueva@keyes.com

The information contained herein was obtained from sources believed reliable; how