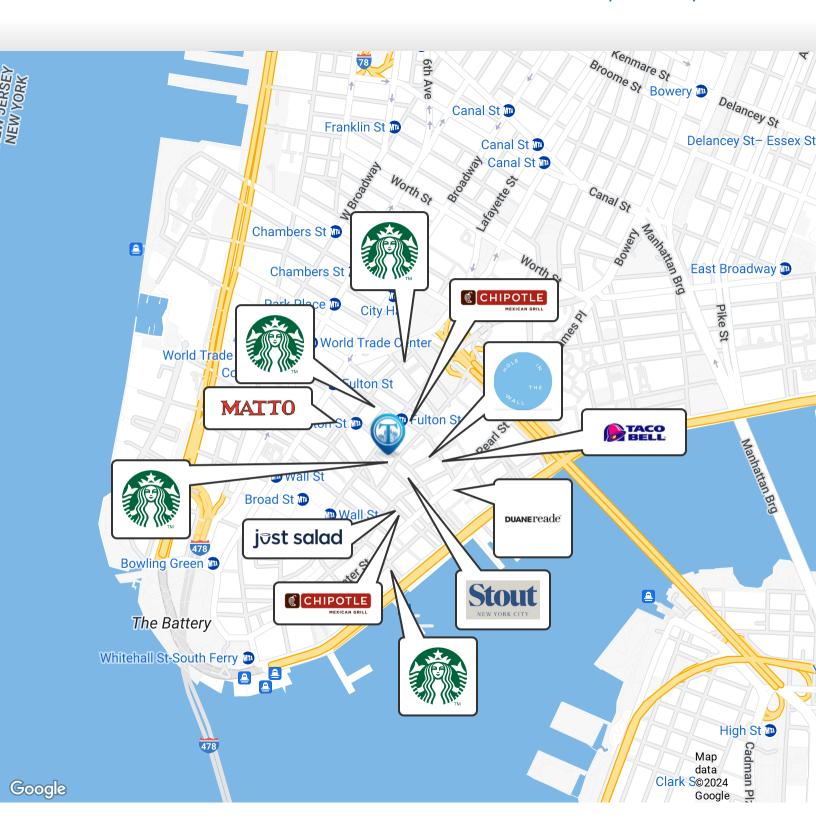

## Retailer Map

80 John St, New York, NY 10038

FOR LEASE • 1 Unit • 1,200 SF • For Pricing

Call: 718-437-6100

Shlomi Bagdadi 718.437.6100 sb@tristatecr.com

Chandler Slate

718.437.6100 x108

ChandlerS@TriStateCR.com

Nearest Transit: 2, 3, A, C, J, & Z trains at Fulton St & the M15 bus line.

Nearby tenants include Starbucks, Chipotle, Taim Mediterranean Restaurant, Bareburger, Hole In The Wall, Taco Bell, Key Food Supermarkets, Stout NYC, Manhatta, Just Salad, Matto Espresso, Duane Reade, and more!