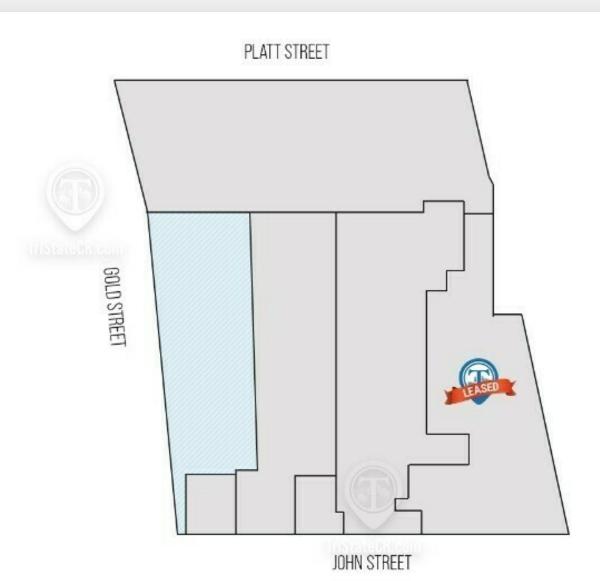

### Floor Plan

80 John St, New York, NY 10038

#### 80 JOHN STREET TOTAL AVAILABLE SPACE: 1,200 SF

All square footage are approximate.

FOR LEASE • 1 Unit • 1,200 SF • For Pricing

Call: 718-437-6100