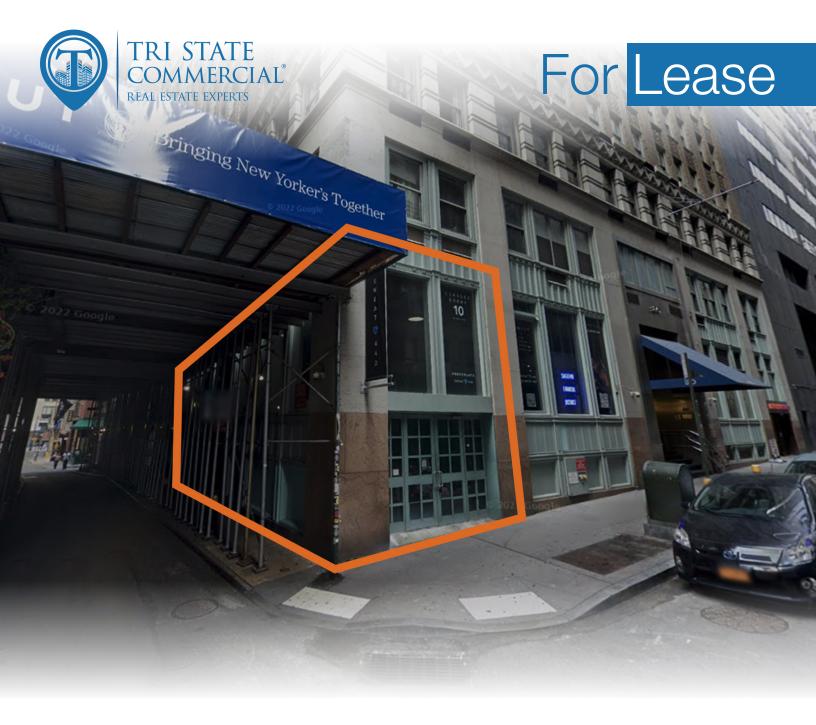

## **Property Summary**

80 John St, New York, NY 10038

### **Location Overview**

Located in the Financial District of Manhattan between William St & Gold St - a trifecta of dense residential, office, and collegiate populations making it ideal for fitness, food and beverage, and experiential concepts.

Nearest Transit: 2, 3, A, C, J, & Z trains at Fulton St & the M15 bus line.

Nearby tenants include Starbucks, Chipotle, Taim Mediterranean Restaurant, Bareburger, Hole In The Wall, Taco Bell, Key Food Supermarkets, Stout NYC, Manhatta, Just Salad, Matto Espresso, Duane Reade, and more!

## Main Highlights

- Shared lobby with Sweat 440
- ▶ Window across entire space facing Gold St

C5-5
Zoning

FOR LEASE • 1 Unit • 1,200 SF • For Pricing

Call: 718-437-6100