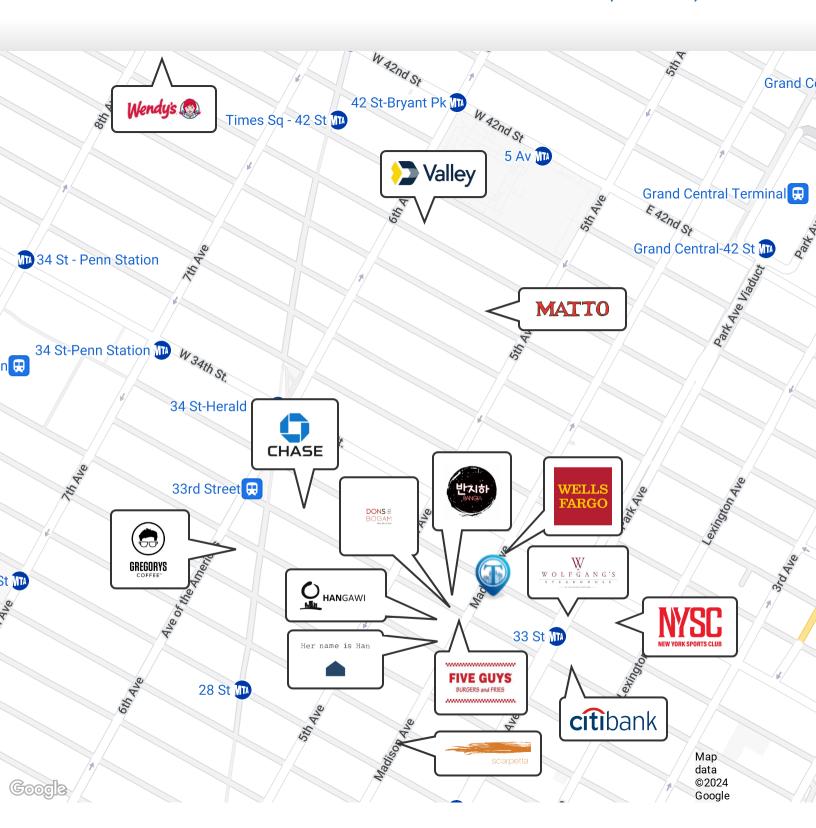

Nearby tenants include Wolfgang's Steakhouse, Scarpetta, Five Guys, Wells Fargo Bank, Gregory's Coffee, New York Sports Club, Citibank, BANGIA, Dons Bogam, Hangawi, Her Name is Han, Moono, and more!

#### Retailer Map

161 Madison Avenue, New York, NY 10016

FOR LEASE • 950 SF • For Pricing

Call: 718-437-6100

Shlomi Bagdadi 718.437.6100 sb@tristatecr.com

Morris Mishan
718.437.6100
morris.m@tristatecr.com