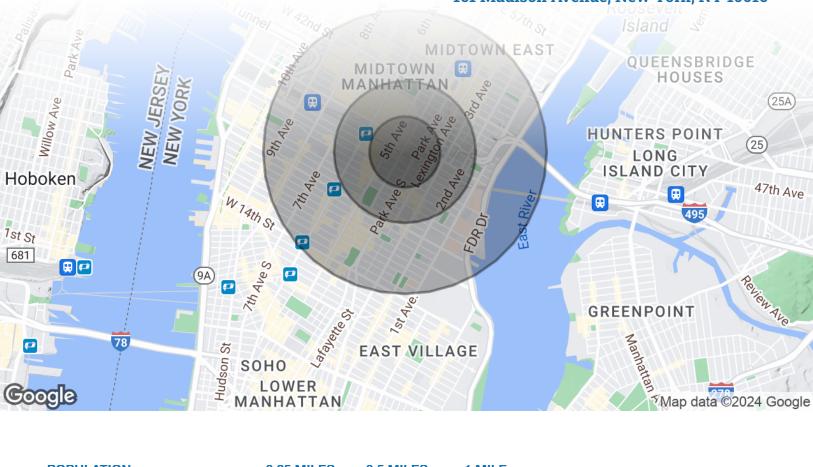

#### Area Demographics

161 Madison Avenue, New York, NY 10016

| POPULATION                            | 0.25 MILES                 | 0.5 MILES                  | 1 MILE            |
|---------------------------------------|----------------------------|----------------------------|-------------------|
| Total Population                      | 14,191                     | 54,382                     | 191,993           |
| Average Age                           | 34.1                       | 35.5                       | 38.3              |
| Average Age (Male)                    | 35.8                       | 35.5                       | 38.5              |
| Average Age (Female)                  | 33.9                       | 36.8                       | 38.3              |
|                                       |                            |                            |                   |
| HOUSEHOLDS & INCOME                   | 0.25 MILES                 | 0.5 MILES                  | 1 MILE            |
| HOUSEHOLDS & INCOME  Total Households | <b>0.25 MILES</b><br>9,764 | <b>0.5 MILES</b><br>36,841 | 1 MILE<br>125,116 |
|                                       |                            |                            |                   |
| Total Households                      | 9,764                      | 36,841                     | 125,116           |
| Total Households # of Persons per HH  | 9,764                      | 36,841                     | 125,116           |

191,993 People within 1 Mile

\$157,756 Avg Household Income

FOR LEASE • 950 SF • For Pricing

Call: 718-437-6100

Shlomi Bagdadi 718.437.6100 sb@tristatecr.com

Morris Mishan
718.437.6100
morris.m@tristatecr.com