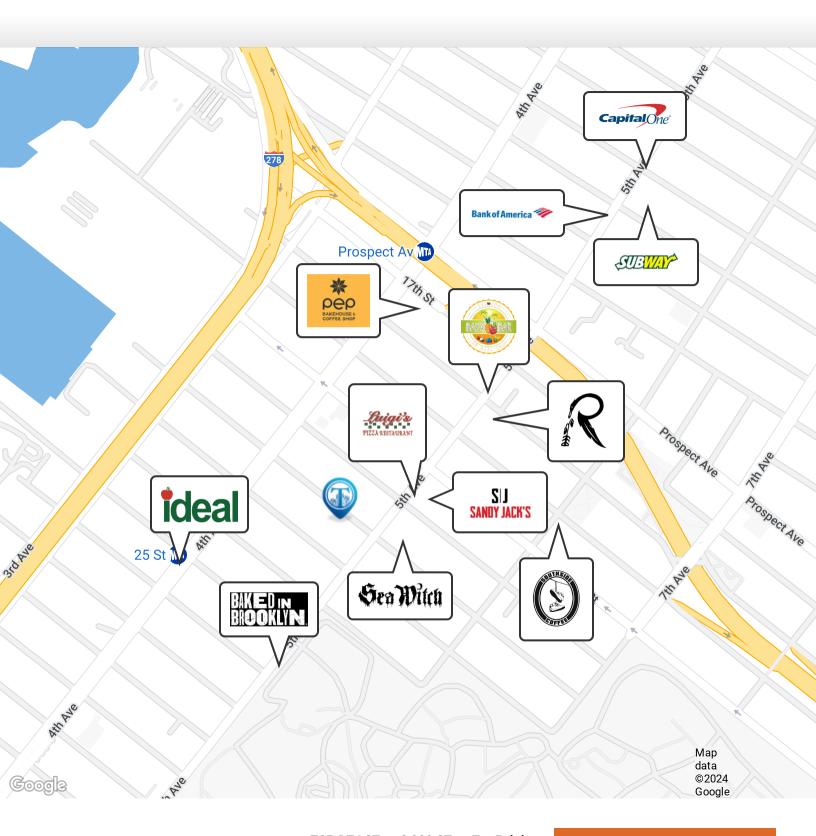

Nearby tenants include Sea Witch, Luigi's Pizza, Baked in Brooklyn, Roots Cafe, Ideal Food Basket, Baya Bar, PEP Bakehouse, Sandy Jack's, Southside Coffee, and more!

### Retailer Map

222 22nd St, Brooklyn, NY 11232

FOR LEASE • 2,000 SF • For Pricing

Call: 718-437-6100

Shlomi Bagdadi 718.437.6100 sb@tristatecr.com

Moshe Akiva
718.437.6100 x116

Moshe.A@TriStateCR.com

Broker is relying on Landlord or other Landlord-supplied sources for the accuracy of said information and has no knowledge of the accuracy of it. Broker makes no representation and/or warranty, expressed or implied, as to the accuracy of such information.