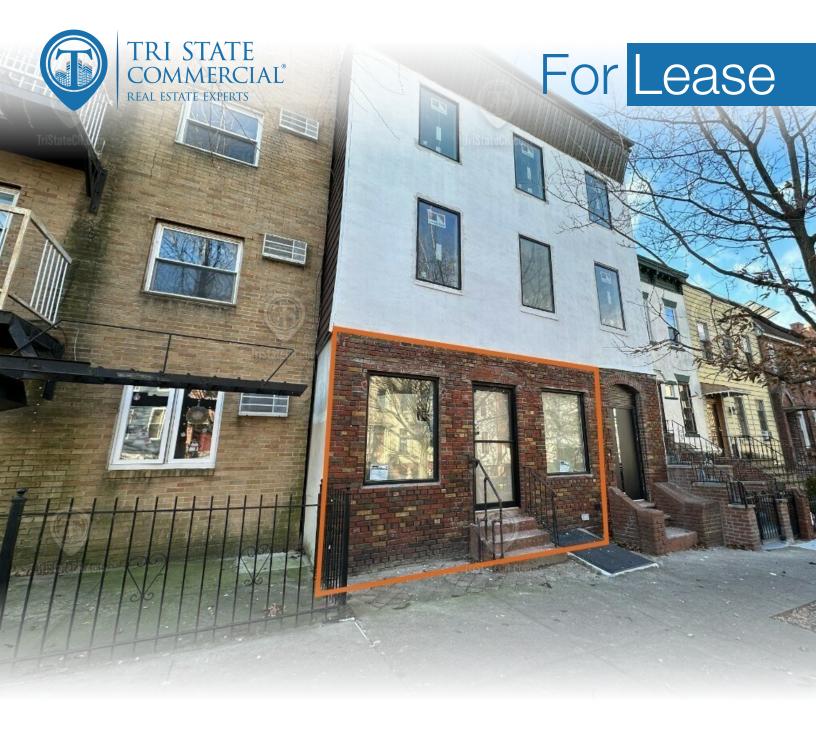

## Renovated Retail Space

2,000 SF

222 22nd St • Brooklyn • NY

For Pricing

Call: 718-437-6100

Shlomi Bagdadi 718.437.6100 sb@tristatecr.com

Moshe Akiva
718.437.6100 x116

Moshe.A@TriStateCR.com

#### **Property Summary**

222 22nd St, Brooklyn, NY 11232

#### **Location Overview**

Located in the Greenwood Heights neighborhood of Brooklyn between 4th Ave and 5th Ave near the 25th St subway station.

Nearest Transit: N, R, & D trains at 25th St and the B63 bus line.