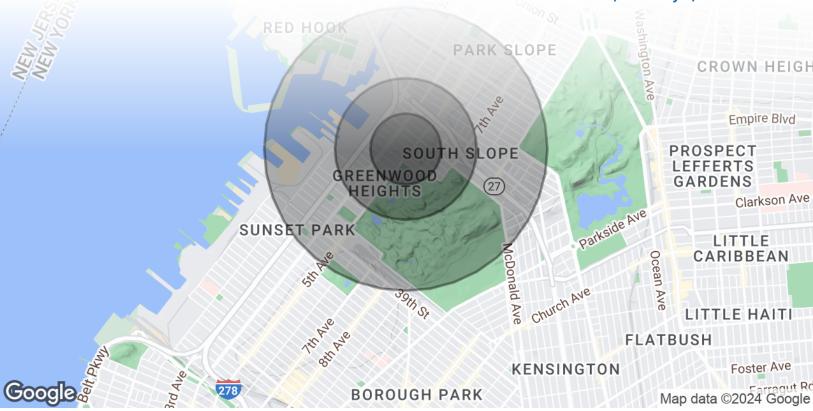

#### **Location Overview**

Located in the Greenwood Heights neighborhood of Brooklyn between 4th Ave and 5th Ave near the 25th St subway station.

Nearest Transit: N, R, & D trains at 25th St and the B63 bus line.

### Area Demographics

222 22nd St, Brooklyn, NY 11232

| 1 MILE      |
|-------------|
| 69,867      |
| 36.6        |
| 36.8        |
| 35.7        |
| 1 MILE      |
| 29,759      |
| 2.3         |
| \$139,789   |
| \$1,115,301 |
|             |

69,867 People within 1 Mile

\$139,789 Avg Household Income

FOR LEASE • 2,000 SF • For Pricing

Call: 718-437-6100

Shlomi Bagdadi 718.437.6100 sb@tristatecr.com

Moshe Akiva
718.437.6100 x116

Moshe.A@TriStateCR.com