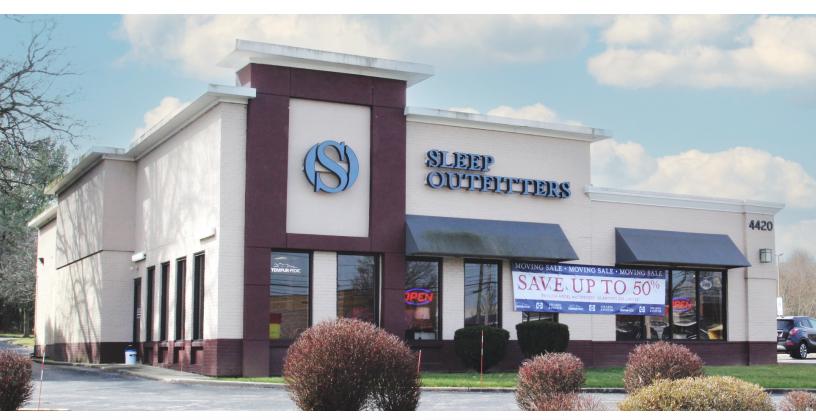

## FORMER KFC WITH DRIVE-THRU AND LIGHT ACCESS

FOR SALE OR GROUND LEASE **4420 KENT ROAD** STOW, OH 44224

**SALE PRICE: \$1,150,000** 

### **PROPERTY HIGHLIGHTS**

- Available for Sale or Lease
- Building Size: 4,028 SF with Drive-Thru
- Acreage: ±1.25 AC
- Frontage: ±125'
- Depth: ±446'
- Power: 3-Phase, 225 Amps, 240 V
- · Access to Light on Marsh and Kent
- Traffic Count: ± 20,000
- · Zoning: C-4 General Business

### PROPERTY OVERVIEW

4420 Kent Road is located across the street from the Acme grocery store in Stow, OH on Kent Road. It is ±1.25 acres with 125' of frontage, 445' depth and consists of one building approximately 4,000 SF with a drive-thru lane. There is rear access through an easement that connects to Marsh Road (signalized light). Traffic counts are ±20,000. Rare opportunity in the retail strip of Stow, OH with limited options. Available for Sale or Lease/Ground lease.