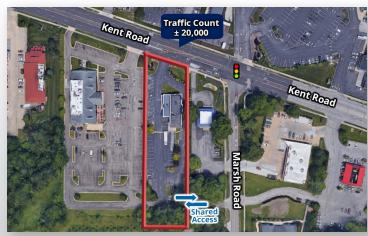

### **PROPERTY HIGHLIGHTS**

- Available for Sale or Lease
- Building Size: 4,028 SF with Drive-Thru
- Acreage: ±1.25 AC
- Frontage: ±125'
- Depth: ±446'
- Power: 3-Phase, 225 Amps, 240 V
- · Access to Light on Marsh and Kent
- Traffic Count: ± 20,000
- · Zoning: C-4 General Business

### PROPERTY OVERVIEW

4420 Kent Road is located across the street from the Acme grocery store in Stow, OH on Kent Road. It is ±1.25 acres with 125' of frontage, 445' depth and consists of one building approximately 4,000 SF with a drive-thru lane. There is rear access through an easement that connects to Marsh Road (signalized light). Traffic counts are ±20,000. Rare opportunity in the retail strip of Stow, OH with limited options. Available for Sale or Lease/Ground lease.