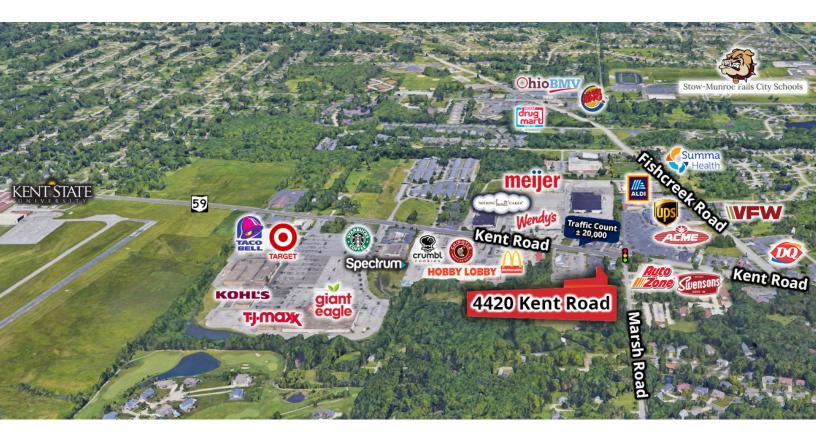

### PROPERTY OVERVIEW

4420 Kent Road is located across the street from the Acme grocery store in Stow, OH on Kent Road. It is ±1.25 acres with 125' of frontage, 445' depth and consists of one building approximately 4,000 SF with a drive-thru lane. There is rear access through an easement that connects to Marsh Road (signalized light). Traffic counts are ±20,000. Rare opportunity in the retail strip of Stow, OH with limited options. Available for Sale or Lease/Ground lease.

#### LOCATION OVERVIEW

4420 Kent Road is in the prime retail strip of Stow, OH across the street from Meijer and Acme grocery stores. It is conveniently located 2 miles east of downtown Stow and 2.6 miles west of downtown Kent.