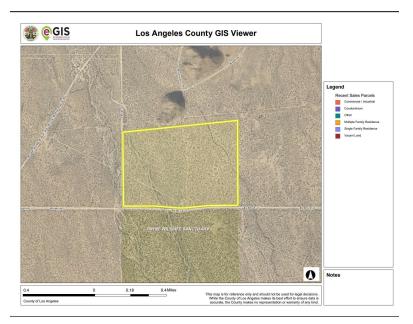

# FOR SALE | Aerial Map Vac Corner Avenue U, Palmdale, CA 93591

#### **Location Description**

Cor Avenue U 233 Ste Palmdale, CA 93591

Latitude/Longitude 34.530149°/-117.708623°

Survey is needed for property description.