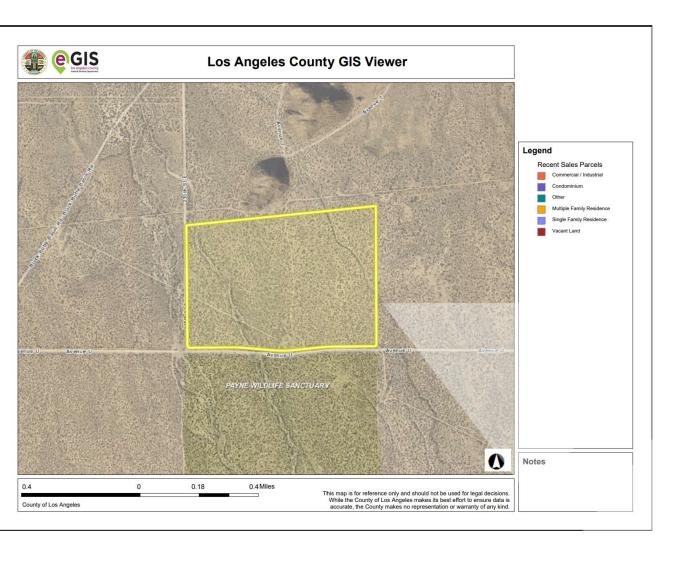

# FOR SALE | Aerial Map Vac Corner Avenue U, Palmdale, CA 93591

#### **Location Description**

Cor Avenue U 233 Ste Palmdale, CA 93591

Latitude/Longitude 34.530149°/-117.708623°

Survey is needed for property description.