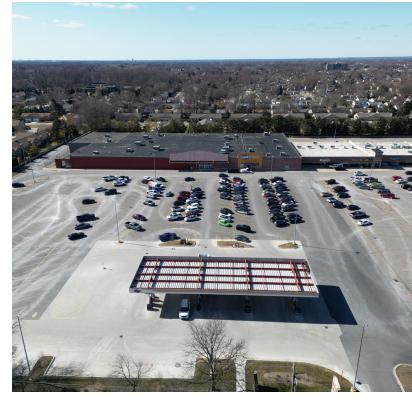

Kmart retail box adjacent to the south of Crunch Fitness. A new facade is proposed to fit the retailers needs and Landlord will work with Tenant on final placement and design. |
|-------------------|-----------|-----------|-----|---------------|-------------------------------------------------------------------------------------------------------------------------------------------------------------------------------------------------------|
| 41861 Garfield    | Available | 1,500 SF  | NNN | \$20.00 SF/yr | Former Hookah Shop and last inline space available in the shopping center.                                                                                                                            |



41597-41941 Garfield Road, Clinton Township, MI 48038

**Additional Photos** 







#### Paul DeBono

248.470.3015

Vice President of Brokerage & Client Services

PaulDeBono@BeanstalkRES.com

All materials and information received or derived from Beanstalk Property Solutions LLC its directors, officers, agents, advisors, affiliates and/or any third party sources are provided without representation or warranty as to completeness, veracity, or accuracy, condition of the property, compliance or lack of compliance with applicable governmental requirement developability or suitability. Financial performancy context of the property, context of the property completed in a service and all other matters.



41597-41941 Garfield Road, Clinton Township, MI 48038

**Additional Photos** 







#### **Paul DeBono**

248.470.3015

Vice President of Brokerage & Client Services

PaulDe