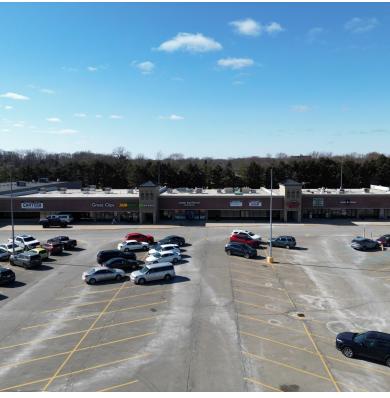

r Kmart retail box adjacent to the south of Crunch Fitness. A new facade is proposed to fit the retailers needs and Landlord will work with Tenant on final placement and design. |
|-------------------|-----------|-----------|-----|---------------|-------------------------------------------------------------------------------------------------------------------------------------------------------------------------------------------------------|
| 41861 Garfield    | Available | 1,500 SF  | NNN | \$20.00 SF/yr | Former Hookah Shop and last inline space available in the shopping center.                                                                                                                            |



41597-41941 Garfield Road, Clinton Township, MI 48038

**Additional Photos** 







#### Paul DeBono

248.470.3015

Vice President of Brokerage & Client Services

PaulDeBono@BeanstalkRES.com

All materials and information received or derived from Beanstalk Property Solutions LLC its directors, officers, agents, advisors, affiliates and/or any third party sources are provided without representation or warranty as to completeness, veracity, or accuracy, condition of the property, compliance or lack of compliance with applicable governmental requirement developability or suitability. Financial performancy context of the property, context of the property completed in a service and all other matters.



41597-41941 Garfield Road, Clinton Township, MI 48038

**Additional Photos** 







#### **Paul DeBono**

248.470.3015

Vice President of Brokerage & Client Services

Paul