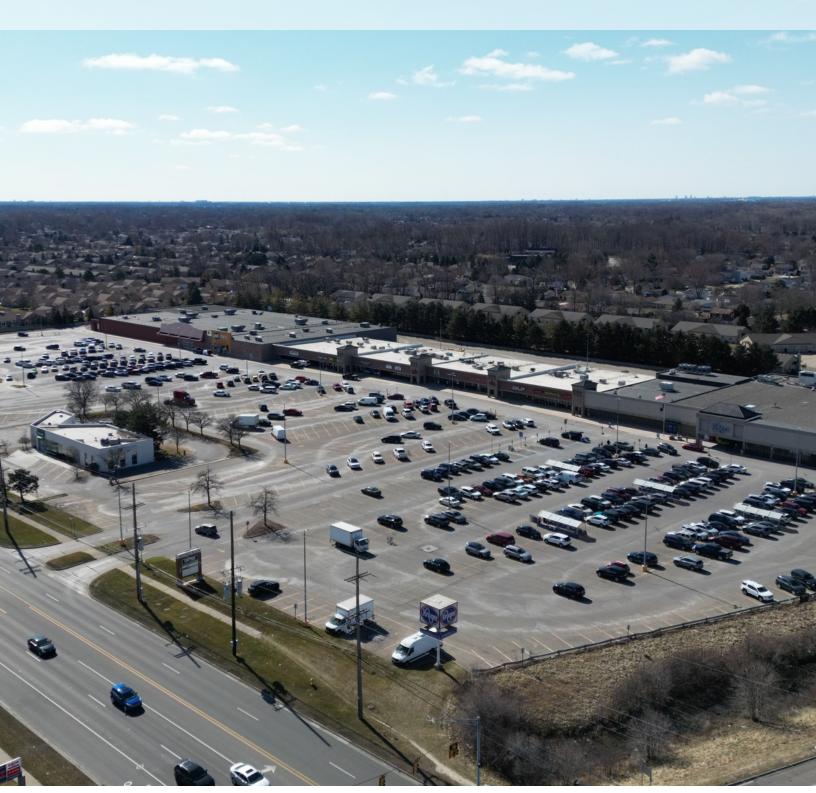

### **For Lease**



#### **Paul DeBono**

Vice President of Brokerage & Client Services 248.470.3015 PaulDeBono@BeanstalkRES.com



41597-41941 Garfield Road, Clinton Township, MI 48038

**Property Summary** 



#### PROPERTY HIGHLIGHTS

- - Modern architectural design
- · Ample parking for tenants and clients
- - Flexible space sizes and floor plans to accommodate various needs
- - State-of-the-art amenities for convenience and comfort
- Excellent visibility with over 1,100 ft. of frontage in a hightraffic location
- - Tremendous accessibility provides nearby residents with easy daily access
- Prime leasing opportunity for establishing a strong presence

#### **OFFERING SUMMARY**

| \$18.00 - 20.00 SF/yr (NNN) |
|-----------------------------|
| 1,500 - 55,971 SF           |
| 170,811 SF                  |