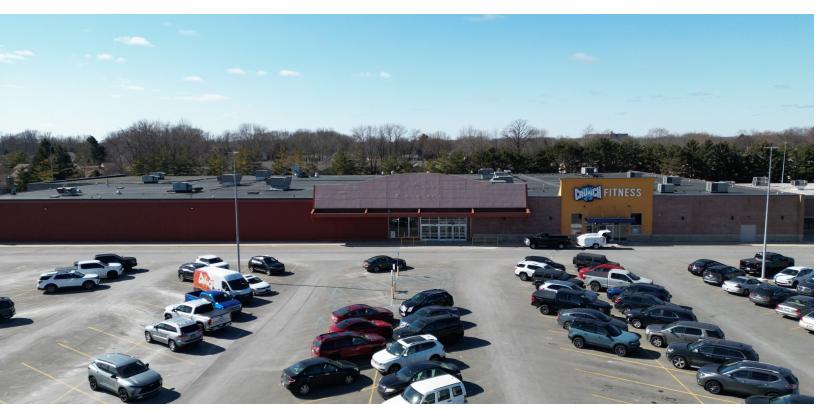

#### SUITE TENANT SIZE (SF) LEASE TYPE LEASE RATE DESCRIPTION

| 41597 Garfield Rd | Available | 55,971 SF | NNN | \$18.00 SF/yr | Balance of the former Kmart retail box adjacent to the south of Crunch Fitness. A new facade is proposed to fit the retailers needs and Landlord will work with Tenant on final placement and design. |
|-------------------|-----------|-----------|-----|---------------|-------------------------------------------------------------------------------------------------------------------------------------------------------------------------------------------------------|
| 41861 Garfield    | Available | 1,500 SF  | NNN | \$20.00 SF/yr | Former Hookah Shop and last inline space available in the shopping center.                                                                                                                            |