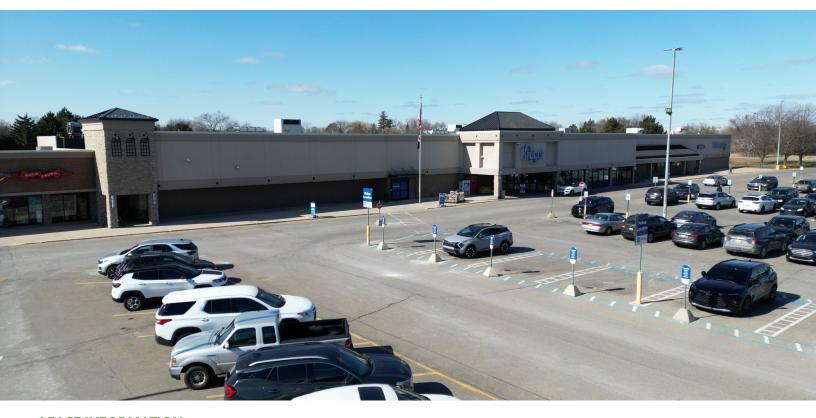

ffic location
- - Tremendous accessibility provides nearby residents with easy daily access
- Prime leasing opportunity for establishing a strong presence

#### **OFFERING SUMMARY**

| \$18.00 - 20.00 SF/yr (NNN) |
|-----------------------------|
| 1,500 - 55,971 SF           |
| 170,811 SF                  |
|                             |

| DEMOGRAPHICS      | 0.25 MILES | 0.5 MILES | 1 MILE   |
|-------------------|------------|-----------|----------|
| Total Households  | 434        | 1,719     | 7,029    |
| Total Population  | 992        | 3,752     | 14,172   |
| Average HH Income | \$76,124   | \$71,987  | \$66,999 |



248.470.3015

Vice President of Brokerage & Client Services

PaulDeBono@BeanstalkRES.com





41597-41941 Garfield Road, Clinton Township, MI 48038

Lease Spaces



#### **LEASE INFORMATION**

| Lease Type:  | NNN               | Lease Term: | 60 months               |
|--------------|-------------------|-------------|-------------------------|
| Total Space: | 1,500 - 55,971 SF | Lease Rate: | \$18.00 - \$20.00 SF/yr |

#### **AVAILABLE SPACES**

#### SUITE TENANT SIZE (SF) LEASE TYPE LEASE RATE DESCRIPTION

| 41597 Garfield Rd | Available | 55,971 SF | NNN | \$18.00 SF/yr | Balance of the former Kmart retail box adjacent to the south of Crunch Fitness. A new facade is proposed to fit the retailers needs and Landlord will work with Tenant on final placement and design. |
|-------------------|-----------|-----------|-----|---------------|-----------------------------------------------------------------------------------------------------------------