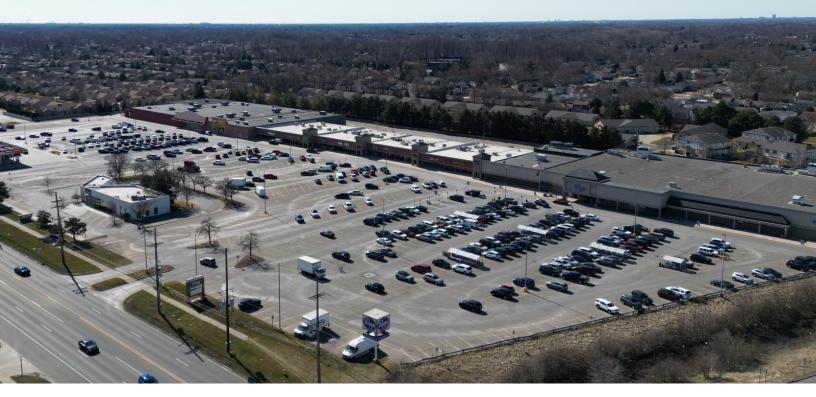

### **For Lease**



#### **Paul DeBono**

Vice President of Brokerage & Client Services 248.470.3015 PaulDeBono@BeanstalkRES.com



41597-41941 Garfield Road, Clinton Township, MI 48038

**Property Summary** 



#### PROPERTY HIGHLIGHTS

- - Modern architectural design
- · Ample parking for tenants and clients
- - Flexible space sizes and floor plans to accommodate various needs
- - State-of-the-art amenities for convenience and comfort
- Excellent visibility with over 1,100 ft. of frontage in a hightraffic location
- - Tremendous accessibility provides nearby residents with easy daily access
- Prime leasing opportunity for establishing a strong presence

#### **OFFERING SUMMARY**

| \$18.00 - 20.00 SF/yr (NNN) |
|-----------------------------|
| 1,500 - 55,971 SF           |
| 170,811 SF                  |
|                             |

| DEMOGRAPHICS      | 0.25 MILES | 0.5 MILES | 1 MILE   |
|-------------------|------------|-----------|----------|
| Total Households  | 434        | 1,719