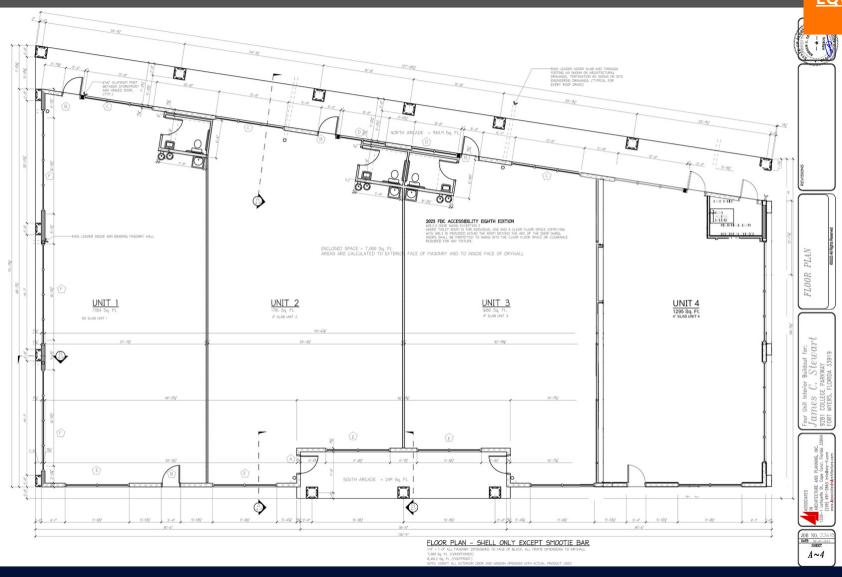

MIN/MAX CONTIG: 1,295-5,100 SF

FOR LEASE

- New Construction delivery 3rd QTR 2024
- 1295 SF Cafe space available
- 1700-5100 SF Office or Retail available
- Excellent College Parkway Signage opportunity.