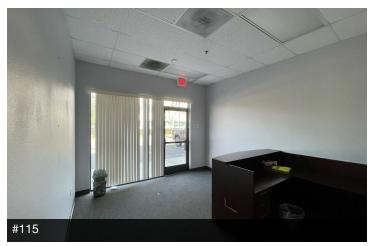

#### PROPERTY DESCRIPTION

±1,750 - 3,500 SF of upgraded office/flex suites. Each space has separate entrances and restrooms and can be combined. #115 of ±1,750 SF consists of (1) private office, open area, (1) roll-up door, & (1) private restroom. #120 of ±1,750 SF consists of (2) private offices, break area, open area, (1) roll-up door, & (1) private restroom. Both units have large open bullpen areas, & private ADA restrooms. High-traffic intersection near Shaw Ave retail corridor with many national and local retailers in close proximity. The first-class recent remodel includes brandnew hard-surface flooring throughout, Brand New HVAC's, updated energy efficient features, LED lighting, fresh interior/exterior paint, brand new ADA restrooms, electric security gate, 20+ outdoor LED lights during the night hours, new parking lot and lush landscaping. On site private parking lot (plus street) for various uses (ie. attorney practice, medical uses, professional office, and more). Easy access, abundant parking, spacious restrooms, and direct signage/ exposure to the newly upgraded Shaw Ave.

### **AVAILABLE SPACES**

| SUITE | TENANT    | SIZE (SF)        | LEASE TYPE     | LEASE RATE      |
|-------|-----------|------------------|----------------|-----------------|
| #115  | Available | 1,750 - 3,500 SF | Modified Gross | \$1.30 SF/month |
| #120  | Available | 1,750 - 3,500 SF | Modified Gross | \$1.30 SF/month |