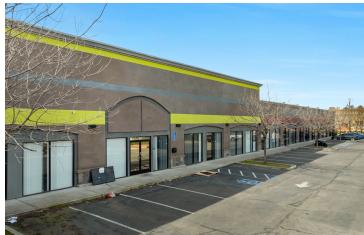

OFFICE/FLEX SPACE AVAILABLE IN EXCELLENT CONDITION & MOVE-IN READY

5096 N Blythe Ave, Fresno, CA 93722

Lease Rate

#### PROPERTY DESCRIPTION

±1,750 - 3,500 SF of upgraded office/flex suites. Each space has separate entrances and restrooms and can be combined. #115 of ±1,750 SF consists of (1) private office, open area, (1) roll-up door, & (1) private restroom. #120 of ±1,750 SF consists of (2) private offices, break area, open area, (1) roll-up door, & (1) private restroom. Both units have large open bullpen areas, & private ADA restrooms. High-traffic intersection near Shaw Ave retail corridor with many national and local retailers in close proximity. The first-class recent remodel includes brandnew hard-surface flooring throughout, Brand New HVAC's, updated energy efficient features, LED lighting, fresh interior/exterior paint, brand new ADA restrooms, electric security gate, 20+ outdoor LED lights during the night hours, new parking lot and lush landscaping. On site private parking lot (plus street) for various uses (ie. attorney practice, medical uses, professional office, and more). Easy access, abundant parking, spacious restrooms, and direct signage/ exposure to the newly upgraded Shaw Ave.