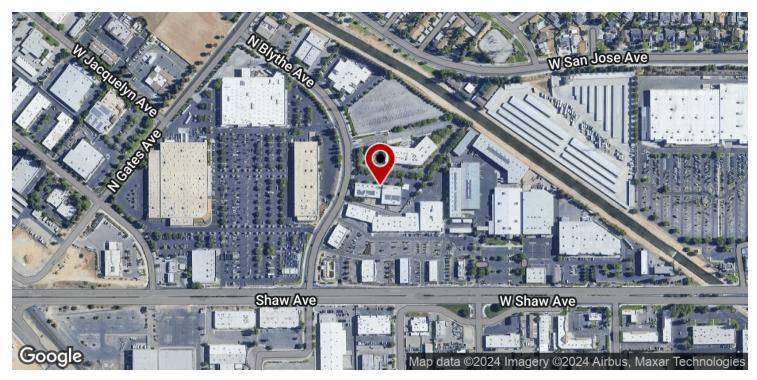

OFFICE/FLEX SPACE AVAILABLE IN EXCELLENT CONDITION & MOVE-IN READY

5096 N Blythe Ave, Fresno, CA 93722

Lease Rate

#### LOCATION DESCRIPTION

Attractive building perfectly positioned to offer easy access, strong demographics and traffic generators. The subject property is strategically positioned in a highly accessible location, with frontage on N. Blythe adjacent to Costco on W. Shaw Ave, and less than one mile from Hwy 99. Nearby CA-41 Freeway, State Highway 99, 168 and 180 connect to all parts of central California. Surrounded by many national and regional retailers, a multitude of eateries, and boast high traffic counts on Shaw Avenue with great population density.