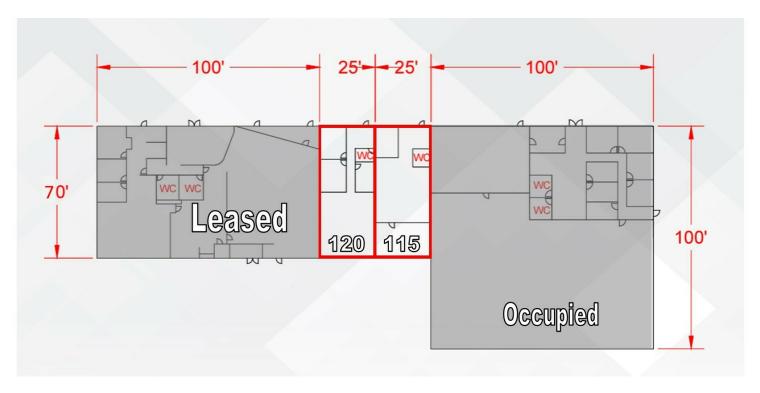

#### PROPERTY DESCRIPTION

±1,750 - 3,500 SF of upgraded office/flex suites. Each space has separate entrances and restrooms and can be combined. #115 of ±1,750 SF consists of (1) private office, open area, (1) roll-up door, & (1) private restroom. #120 of ±1,750 SF consists of (2) private offices, break area, open area, (1) roll-up door, & (1) private restroom. Both units have large open bullpen areas, & private ADA restrooms. High-traffic intersection near Shaw Ave retail corridor with many national and local retailers in close proximity. The first-class recent remodel includes brandnew hard-surface flooring throughout, Brand New HVAC's, updated energy efficient features, LED lighting, fresh interior/exterior paint, brand new ADA restrooms, electric security gate, 20+ outdoor LED lights during the night hours, new parking lot and lush landscaping. On site private parking lot (plus street) for various uses (ie. attorney practice, medical uses, professional office, and more). Easy access, abundant parking, spacious restrooms, and direct signage/ exposure to the newly upgraded Shaw Ave.

### **AVAILABLE SPACES**

| SUITE | TENANT    | SIZE (SF)        | LEASE TYPE     | LEASE RATE      |
|-------|-----------|------------------|----------------|-----------------|
| #115  | Available | 1,750 - 3,500 SF | Modified Gross | \$1.30 SF/month |
| #120  | Available | 1,750 - 3,500 SF | Modified Gross | \$1.30 SF/month |