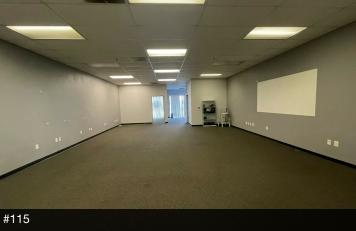

#### PROPERTY DESCRIPTION

±1,750 - 3,500 SF of upgraded office/flex suites. Each space has separate entrances and restrooms and can be combined. #115 of ±1,750 SF consists of (1) private office, open area, (1) roll-up door, & (1) private restroom. #120 of ±1,750 SF consists of (2) private offices, break area, open area, (1) roll-up door, & (1) private restroom. Both units have large open bullpen areas, & private ADA restrooms. High-traffic intersection near Shaw Ave retail corridor with many national and local retailers in close proximity. The first-class recent remodel includes brandnew hard-surface flooring throughout, Brand New HVAC's, updated energy efficient features, LED lighting, fresh interior/exterior paint, brand new ADA restrooms, electric security gate, 20+ outdoor LED lights during the night hours, new parking lot and lush landscaping. On site private parking lot (plus street) for various uses (ie. attorney practice, medical uses, professional office, and more). Easy access, abundant parking, spacious restrooms, and direct signage/ exposure to the newly upgraded Shaw Ave.

### **AVAILABLE SPACES**

| SUITE | TENANT    | SIZE (SF)        | LEASE TYPE     | LEASE RATE      |
|-------|-----------|------------------|----------------|-----------------|
| #115  | Available | 1,750 - 3,500 SF | Modified Gross | \$1.30 SF/month |
| #120  | Available | 1,750 - 3,500 SF | Modified Gross | \$1.30 SF/month |