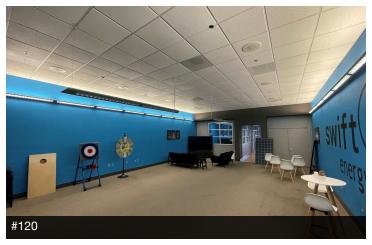

#### PROPERTY DESCRIPTION

±1,750 - 3,500 SF of upgraded office/flex suites. Each space has separate entrances and restrooms and can be combined. #115 of ±1,750 SF consists of (1) private office, open area, (1) roll-up door, & (1) private restroom. #120 of ±1,750 SF consists of (2) private offices, break area, open area, (1) roll-up door, & (1) private restroom. Both units have large open bullpen areas, & private ADA restrooms. High-traffic intersection near Shaw Ave retail corridor with many national and local retailers in close proximity. The first-class recent remodel includes brandnew hard-surface flooring throughout, Brand New HVAC's, updated energy efficient features, LED lighting, fresh interior/exterior paint, brand new ADA restrooms, electric security gate, 20+ outdoor LED lights during the night hours, new parking lot and lush landscaping. On site private parking lot (plus street) for various uses (ie. attorney practice, medical uses, professional office, and more). Easy access, abundant parking, spacious restrooms, and direct signage/ exposure to the newly upgraded Shaw Ave.