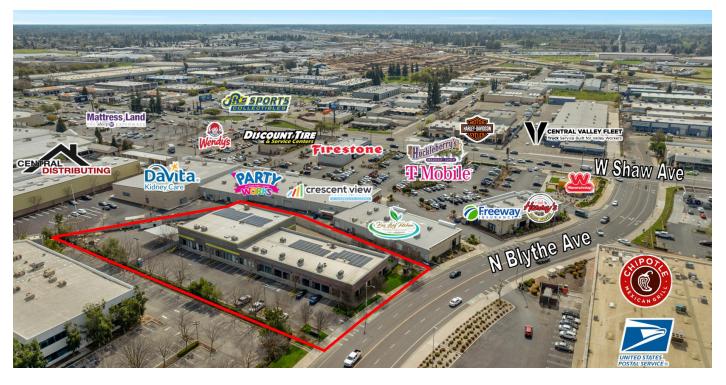

OFFICE/FLEX SPACE AVAILABLE IN EXCELLENT CONDITION & MOVE-IN READY

5096 N Blythe Ave, Fresno, CA 93722

Lease Rate

#### LOCATION DESCRIPTION

Attractive building perfectly positioned to offer easy access, strong demographics and traffic generators. The subject property is strategically positioned in a highly accessible location, with frontage on N. Blythe adjacent to Costco on W. Shaw Ave, and less than one mile from Hwy 99. Nearby CA-41 Freeway, State Highway 99, 168 and 180 connect to all parts of central California. Surrounded by many national and regional retailers, a multitude of eateries, and boast high traffic counts on Shaw Avenue with great population density.