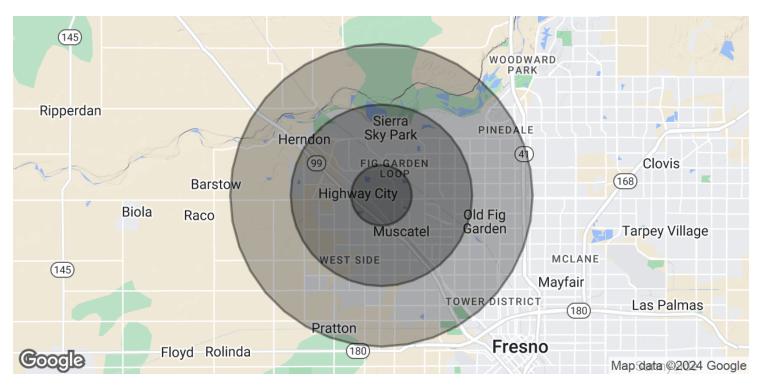

5096 N Blythe Ave, Fresno, CA 93722

| POPULATION                           | 1 MILE    | 3 MILES   | 5 MILES   |
|--------------------------------------|-----------|-----------|-----------|
| Total Population                     | 15,202    | 124,378   | 219,577   |
| Average Age                          | 33.0      | 34.4      | 34.9      |
| Average Age (Male)                   | 30.8      | 33.7      | 34.1      |
| Average Age (Female)                 | 33.6      | 35.5      | 36.5      |
|                                      |           |           |           |
| HOUSEHOLDS & INCOME                  | 1 MILE    | 3 MILES   | 5 MILES   |
| Total Households                     | 5,746     | 42,379    | 78,137    |
| # of Persons per HH                  | 2.6       | 2.9       | 2.8       |
| Average HH Income                    | \$63,369  | \$81,449  | \$78,046  |
| Average House Value                  | \$185,159 | \$259,079 | \$253,685 |
|                                      |           |           |           |
| ETHNICITY (%)                        | 1 MILE    | 3 MILES   | 5 MILES   |
| Hispanic                             | 42.5%     | 44.8%     | 45.8%     |
| 2020 American Community Survey (ACS) |           |           |           |