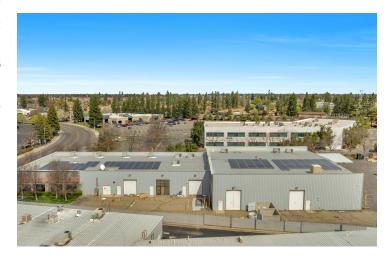

OFFICE/FLEX SPACE AVAILABLE IN EXCELLENT CONDITION & MOVE-IN READY

5096 N Blythe Ave, Fresno, CA 93722

Lease Rate

#### PROPERTY DESCRIPTION

±1,750 - 3,500 SF of upgraded office/flex suites. Each space has separate entrances and restrooms and can be combined. #115 of ±1,750 SF consists of (1) private office, open area, (1) roll-up door, & (1) private restroom. #120 of ±1,750 SF consists of (2) private offices, break area, open area, (1) roll-up door, & (1) private restroom. Both units have large open bullpen areas, & private ADA restrooms. High-traffic intersection near Shaw Ave retail corridor with many national and local retailers in close proximity. The first-class recent remodel includes brandnew hard-surface flooring throughout, Brand New HVAC's, updated energy efficient features, LED lighting, fresh interior/exterior paint, brand new ADA restrooms, electric security gate, 20+ outdoor LED lights during the night hours, new parking lot and lush landscaping. On site private parking lot (plus street) for various uses (ie. attorney practice, medical uses, professional office, and more). Easy access, abundant parking, spacious restrooms, and direct signage/ exposure to the newly upgraded Shaw Ave.