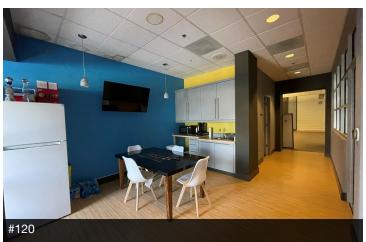

#### PROPERTY DESCRIPTION

±1,750 - 3,500 SF of upgraded office/flex suites. Each space has separate entrances and restrooms and can be combined. #115 of ±1,750 SF consists of (1) private office, open area, (1) roll-up door, & (1) private restroom. #120 of ±1,750 SF consists of (2) private offices, break area, open area, (1) roll-up door, & (1) private restroom. Both units have large open bullpen areas, & private ADA restrooms. High-traffic intersection near Shaw Ave retail corridor with many national and local retailers in close proximity. The first-class recent remodel includes brandnew hard-surface flooring throughout, Brand New HVAC's, updated energy efficient features, LED lighting, fresh interior/exterior paint, brand new ADA restrooms, electric security gate, 20+ outdoor LED lights during the night hours, new parking lot and lush landscaping. On site private parking lot (plus street) for various uses (ie. attorney practice, medical uses, professional office, and more). Easy access, abundant parking, spacious restrooms, and direct signage/ exposure to the newly upgraded Shaw Ave.