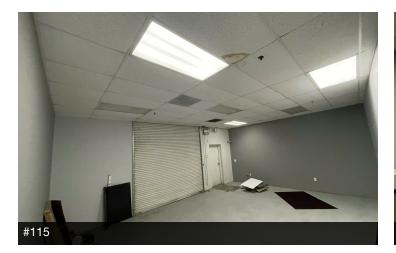

#### PROPERTY DESCRIPTION

±1,750 - 3,500 SF of upgraded office/flex suites. Each space has separate entrances and restrooms and can be combined. #115 of ±1,750 SF consists of (1) private office, open area, (1) roll-up door, & (1) private restroom. #120 of ±1,750 SF consists of (2) private offices, break area, open area, (1) roll-up door, & (1) private restroom. Both units have large open bullpen areas, & private ADA restrooms. High-traffic intersection near Shaw Ave retail corridor with many national and local retailers in close proximity. The first-class recent remodel includes brandnew hard-surface flooring throughout, Brand New HVAC's, updated energy efficient features, LED lighting, fresh interior/exterior paint, brand new ADA restrooms, electric security gate, 20+ outdoor LED lights during the night hours, new parking lot and lush landscaping. On site private parking lot (plus street) for various uses (ie. attorney practice, medical uses, professional office, and more). Easy access, abundant parking, spacious restrooms, and direct signage/ exposure to the newly upgraded Shaw Ave.

### **AVAILABLE SPACES**

| SUITE | TENANT    | SIZE (SF)        | LEASE TYPE     | LEASE RATE      |
|-------|-----------|------------------|----------------|-----------------|
| #115  | Available | 1,750 - 3,500 SF | Modified Gross | \$1.30 SF/month |
| #120  | Available | 1,750 - 3,500 SF | Modified Gross | \$1.30 SF/month |