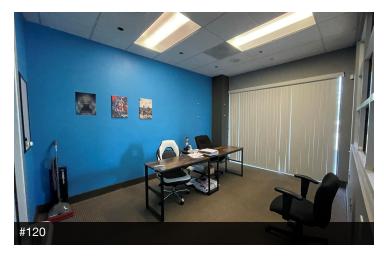

#### PROPERTY DESCRIPTION

±1,750 - 3,500 SF of upgraded office/flex suites. Each space has separate entrances and restrooms and can be combined. #115 of ±1,750 SF consists of (1) private office, open area, (1) roll-up door, & (1) private restroom. #120 of ±1,750 SF consists of (2) private offices, break area, open area, (1) roll-up door, & (1) private restroom. Both units have large open bullpen areas, & private ADA restrooms. High-traffic intersection near Shaw Ave retail corridor with many national and local retailers in close proximity. The first-class recent remodel includes brandnew hard-surface flooring throughout, Brand New HVAC's, updated energy efficient features, LED lighting, fresh interior/exterior paint, brand new ADA restrooms, electric security gate, 20+ outdoor LED lights during the night hours, new parking lot and lush landscaping. On site private parking lot (plus street) for various uses (ie. attorney practice, medical uses, professional office, and more). Easy access, abundant parking, spacious restrooms, and direct signage/ exposure to the newly upgraded Shaw Ave.