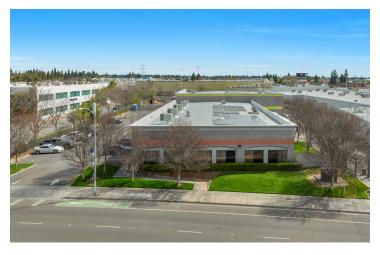

OFFICE/FLEX SPACE AVAILABLE IN EXCELLENT CONDITION & MOVE-IN READY

5096 N Blythe Ave, Fresno, CA 93722

Lease Rate

#### PROPERTY DESCRIPTION

±1,750 - 3,500 SF of upgraded office/flex suites. Each space has separate entrances and restrooms and can be combined. #115 of ±1,750 SF consists of (1) private office, open area, (1) roll-up door, & (1) private restroom. #120 of ±1,750 SF consists of (2) private offices, break area, open area, (1) roll-up door, & (1) private restroom. Both units have large open bullpen areas, & private ADA restrooms. High-traffic intersection near Shaw Ave retail corridor with many national and local retailers in close proximity. The first-class recent remodel includes brandnew hard-surface flooring throughout, Brand New HVAC's, updated energy efficient features, LED lighting, fresh interior/exterior paint, brand new ADA restrooms, electric security gate, 20+ outdoor LED lights during the night hours, new parking lot and lush landscaping. On site private parking lot (plus street) for various uses (ie. attorney practice, medical uses, professional office, and more). Easy access, abundant parking, spacious restrooms, and direct signage/ exposure to the newly upgraded Shaw Ave.