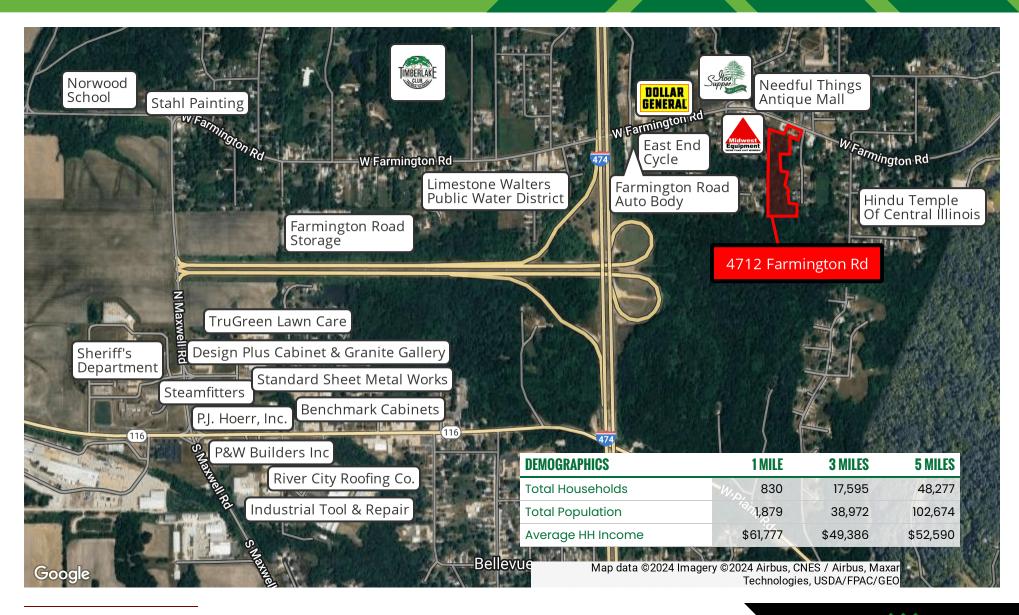

#### **LOCATION DESCRIPTION**

Located in Peoria County on Farmington Road. Interstate access is less than 2 miles to the east and less than 2 miles to the west is the newly built Raber's Packing Company.