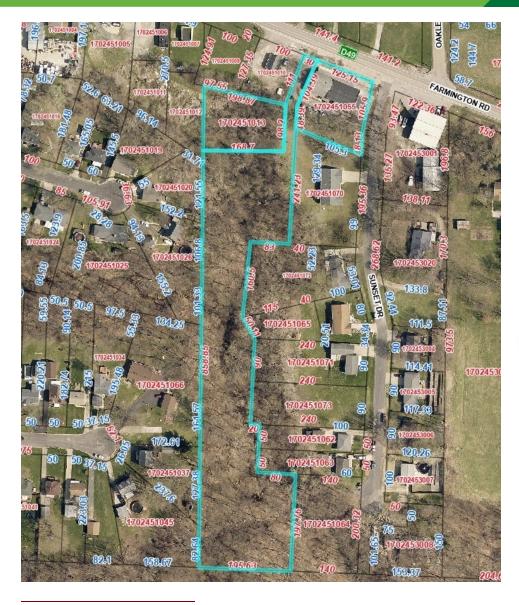

#### **OFFERING SUMMARY**

| Sale Price:    | \$382,000   |
|----------------|-------------|
| Lot Size:      | 4.08 Acres  |
| Building Size: | 9,760 SF    |
| NOI:           | \$69,742.09 |

#### **PROPERTY HIGHLIGHTS**

- 9,750 sf building on ±4 acres
- 5 fully leased residential units, all remodeled in the last 5 years
- 1,100 sq. ft. leased laundromat on main level
- 850 sq. ft. salon space available for lease on main level
- Rubber roof, newer furnace & central air, & main level replumbed
- Peoria Urban Enterprise Zone (PUEZ) benefits