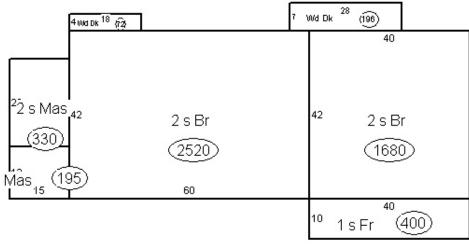

#### **OFFERING SUMMARY**

| Sale Price:    | \$382,000   |
|----------------|-------------|
| Lot Size:      | 4.08 Acres  |
| Building Size: | 9,760 SF    |
| NOI:           | \$69,742.09 |

#### **PROPERTY HIGHLIGHTS**

- 9,750 sf building on ±4 acres
- 5 fully leased residential units, all remodeled in the last 5 years
- 1,100 sq. ft. leased laundromat on main level
- 850 sq. ft. salon space available for lease on main level
- Rubber roof, newer furnace & central air, & main level replumbed
- Peoria Urban Enterprise Zone (PUEZ) benefits