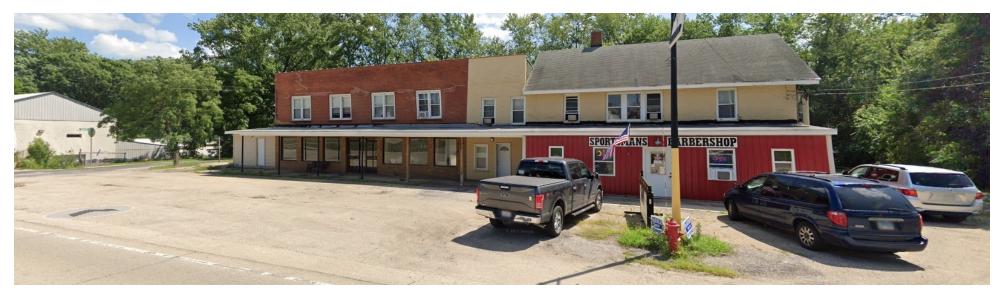

#### **PROPERTY HIGHLIGHTS**

- 9,750 sf building on ±4 acres
- 5 fully leased residential units, all remodeled in the last 5 years
- 1,100 sq. ft. leased laundromat on main level
- 850 sq. ft. salon space available for lease on main level
- Rubber roof, newer furnace & central air, & main level replumbed
- Peoria Urban Enterprise Zone (PUEZ) benefits