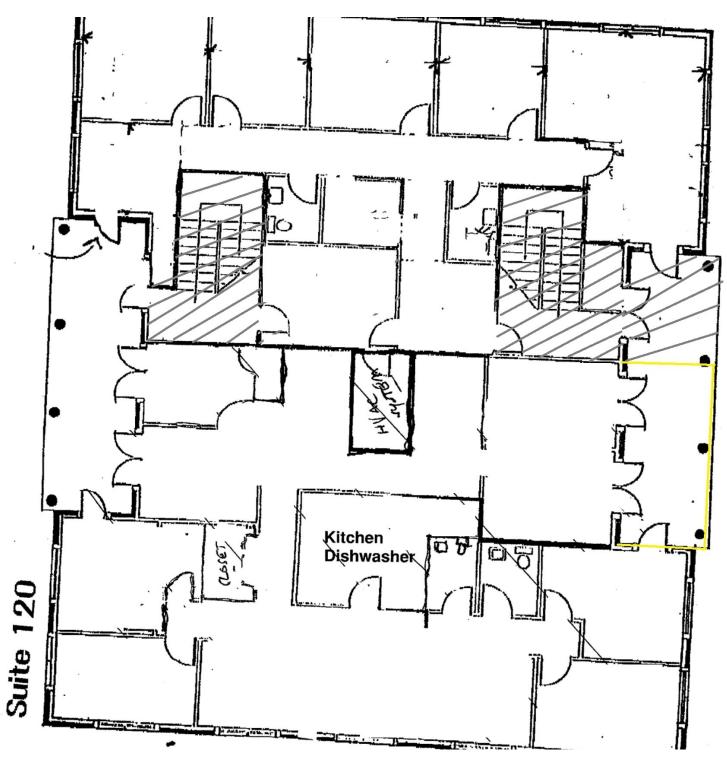

#### **OFFERING SUMMARY**

Lease Rate: \$16.50 SF/yr (MG) Number of Units: Available SF: 4.500 SF Lot Size: 1,394,660,520 SF 9,000 SF **Building Size:** 

| DEMOGRAPHICS      | 1 MILE   | 5 MILES   | 10 MILES  |
|-------------------|----------|-----------|-----------|
| Total Households  | 7,205    | 98,504    | 355,635   |
| Total Population  | 13,978   | 223,310   | 837,282   |
| Average HH Income | \$74,482 | \$125,608 | \$125,829 |