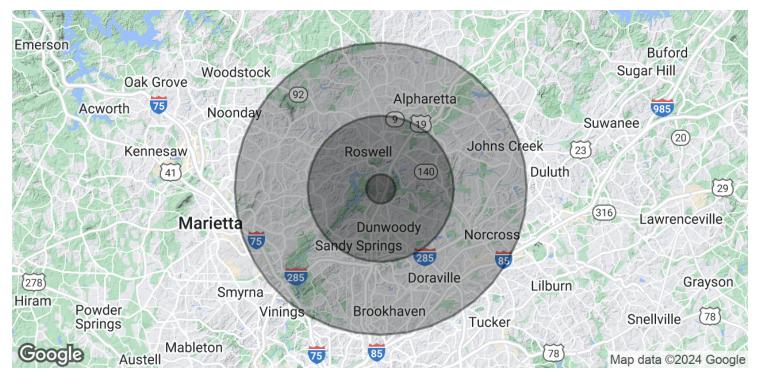

#### **OFFERING SUMMARY**

Lease Rate: \$16.50 SF/yr (MG) Number of Units: Available SF: 4.500 SF Lot Size: 1,394,660,520 SF 9,000 SF **Building Size:** 

| DEMOGRAPHICS      | 1 MILE   | 5 MILES   | 10 MILES  |
|-------------------|----------|-----------|-----------|
| Total Households  | 7,205    | 98,504    | 355,635   |
| Total Population  | 13,978   | 223,310   | 837,282   |
| Average HH Income | \$74,482 | \$125,608 | \$125,829 |