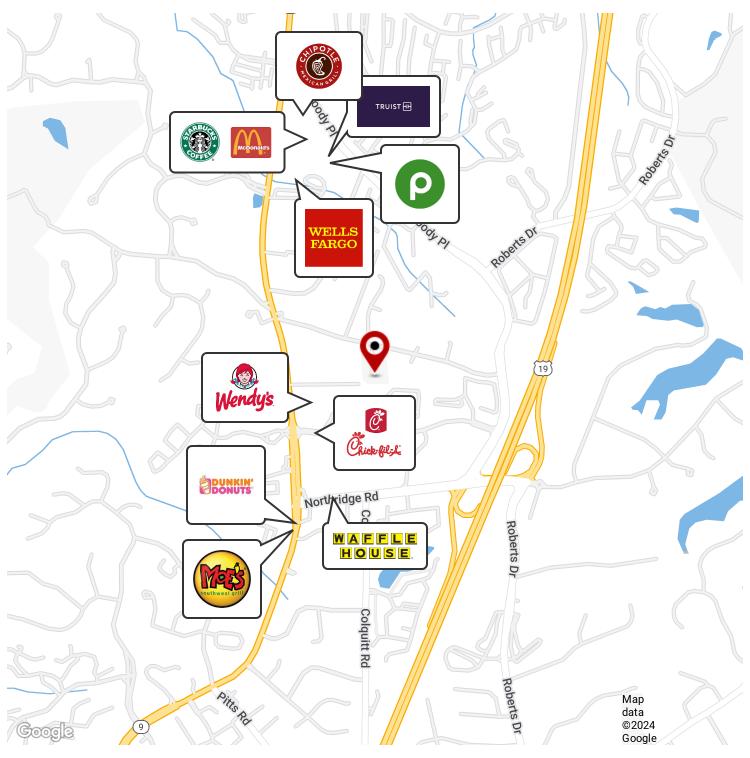

#### **PROPERTY HIGHLIGHTS**

- · Multiple spacious offices.
- · Private balconies.
- Easy access to GA-400, Sandy Springs, Roswell and
- Perimeter.
- Daylight throughout the space.
- Beautiful landscaping.
- · Ample parking.