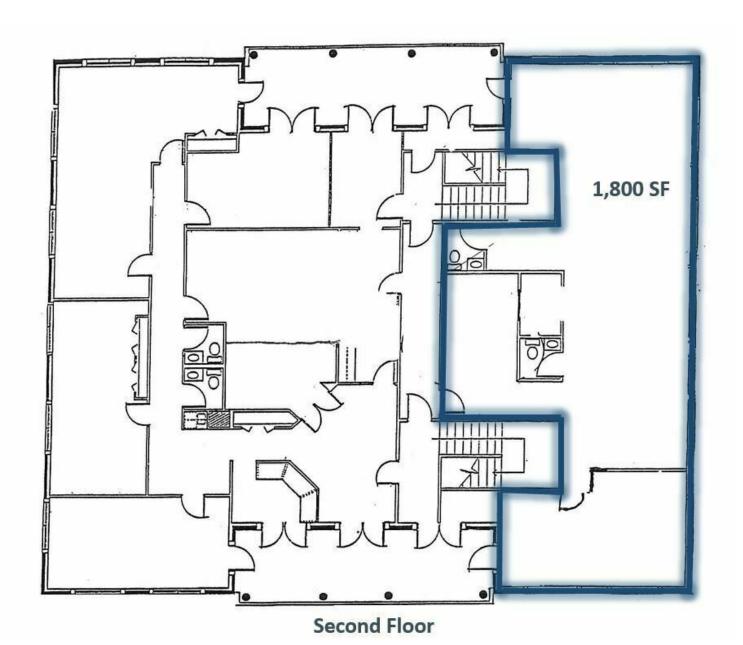

#### **OFFERING SUMMARY**

Lease Rate: \$16.50 SF/yr (MG) Number of Units: Available SF: 4.500 SF Lot Size: 1,394,660,520 SF 9,000 SF **Building Size:** 

| DEMOGRAPHICS      | 1 MILE   | 5 MILES   | 10 MILES  |
|-------------------|----------|-----------|-----------|
| Total Households  | 7,205    | 98,504    | 355,635   |
| Total Population  | 13,978   | 223,310   | 837,282   |
| Average HH Income | \$74,482 | \$125,608 | \$125,829 |