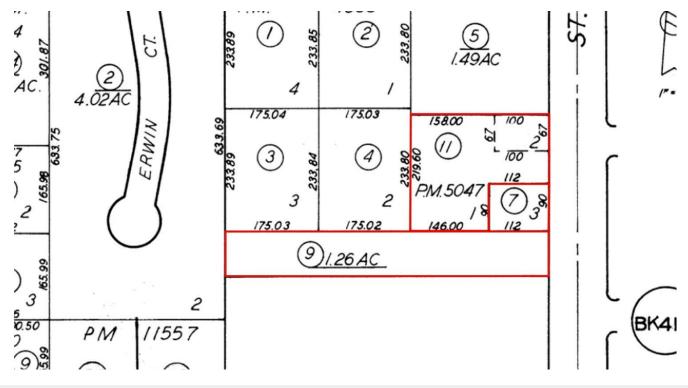

### \$280,000; SEE PAGE 3

See Page 3

2.56 Acres

Commercial

Bakersfield

NE Outlying Kern County

453-014-11-00-5. 453-014-

07-00-4, & 453-014-09-00

#### # OF LOTS 3 | TOTAL

TOTAL LOT SIZE 0.24 - 1.26 ACRES

TOTAL LOT PRICE \$25,600 - \$137,215

I BEST USE -

| STATUS    | LOT # | APN             | SUB-TYPE | SIZE       | PRICE     |
|-----------|-------|-----------------|----------|------------|-----------|
| Available | 1     | 453-014-11-00-5 | Retail   | 1.07 Acres | \$116,522 |
| Available | 2     | 453-014-07-00-4 | Retail   | 0.24 Acres | \$25,600  |
| Available | 3     | 453-014-09-00   | Retail   | 1.26 Acres | \$137,215 |