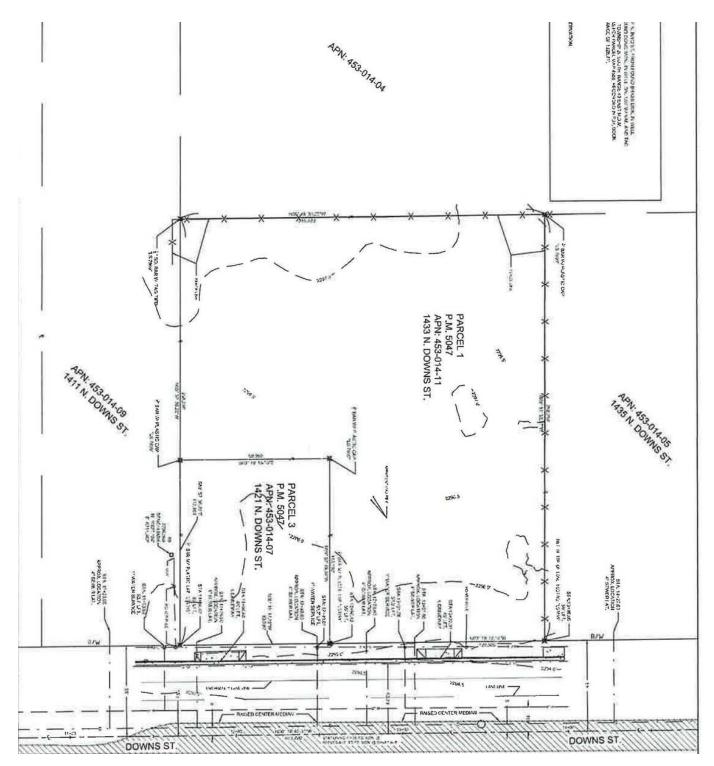

### **PROPERTY DESCRIPTION**

Three (3) recently completed (2024 class) commercial land parcels available that can be purchased separate or together. These parcels are located in Ridgecrest, CA on well known Downs St & Graaf Ave. The parcels are positioned adjacent to Heritage Montessori Elementary School which provides great traffic counts at the subject parcels. Excellent big-box site, shopping center, lodging, restaurant, auto mall, office park, freeway-oriented hotel. The corners are in rebar with yellow caps & the annual sewer fee is paid with taxes. The zoning is flexible and allows for a variety of commercial uses. This site is located adjacent to the Naval Air Weapons Station China Lake (NAWS, or China Lake). Ridgecrest incorporated in 1963. During this era the growth of Ridgecrest was governed by the continuing needs of the high tech industries coupled to the Naval Air Weapons Station (NAWS) programs for testing arms and guidance systems.