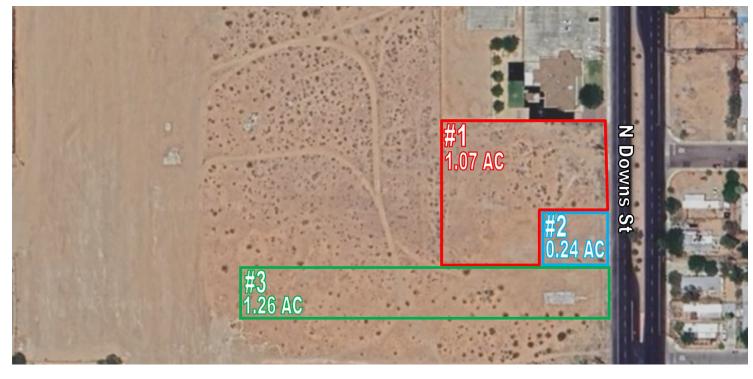

### \$280,000; SEE PAGE 3

See Page 3

2.56 Acres

Commercial

Bakersfield

NE Outlying Kern County

453-014-11-00-5. 453-014-

07-00-4, & 453-014-09-00

#### # OF LOTS 3 | TOTAL

TOTAL LOT SIZE 0.24 - 1.26 ACRES

TOTAL LOT PRICE \$25,600 - \$137,215

I BEST USE -

| STATUS    | LOT # | APN             | SUB-TYPE | SIZE       | PRICE     |
|-----------|-------|-----------------|----------|------------|-----------|
| Available | 1     | 453-014-11-00-5 | Retail   | 1.07 Acres | \$116,522 |
| Available | 2     | 453-014-07-00-4 | Retail   | 0.24 Acres | \$25,600  |
| Available | 3     | 453-014-09-00   | Retail   | 1.26 Acres | \$137,215 |