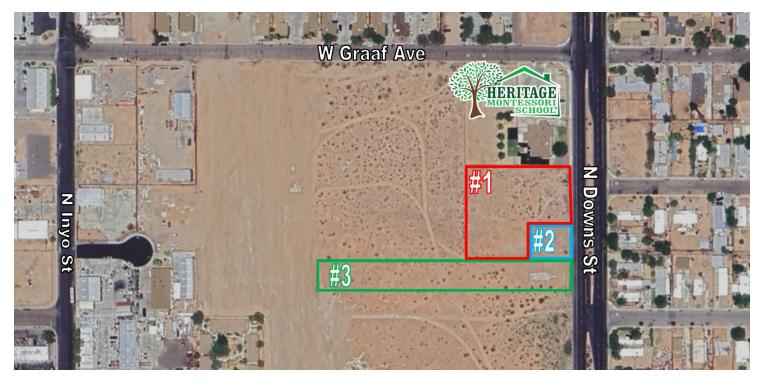

N Downs St & W Graaf Ave

\$2.50

### **PROPERTY HIGHLIGHTS**

- ±0.24 2.56 Acres of Shovel Ready Development Land
- High Identity Location | Prime Retail Lots | Utilities At Site
- · Surrounded By Ridgecrest's Highest Trafficked Roads & Major Arterials
- All Parcels Have Paid & Installed Water Meters | Sewer Lateral Installed
- · High Average Income Area Undeserved for Retail
- Busy Signalized Intersection @ Primary Retail Corridor
- · Proposed Retail Developments Both North & South
- Located Adjacent to Heritage Montessori Elementary School
- · Situated Near Many Existing & Planned Developments
- · Can Be Purchased Separate or Together
- Surrounded By Growth, Both Residential & Commercial
- Unmatched Level of Consumer Traffic & High Volume Exposure

### **PROPERTY DESCRIPTION**

Three (3) recently completed (2024 class) commercial land parcels available that can be purchased separate or together. These parcels are located in Ridgecrest, CA on well known Downs St & Graaf Ave. The parcels are positioned adjacent to Heritage Montessori Elementary School which provides great traffic counts at the subject parcels. Excellent big-box site, shopping center, lodging, restaurant, auto mall, office park, freeway-oriented hotel. The corners are in rebar with yellow caps & the annual sewer fee is paid with taxes. The zoning is flexible and allows for a variety of commercial uses. This site is located adjacent to the Naval Air Weapons Station China Lake (NAWS, or China Lake). Ridgecrest incorporated in 1963. During this era the growth of Ridgecrest was governed by the continuing needs of the high tech industries coupled to the Naval Air Weapons Station (NAWS) programs for testing arms and guidance systems.

### **LOCATION DESCRIPTION**

This parcel is located in Ridgecrest, CA and sits north of Ward Avenue, east of Inyo St, south of W Graaf Avenue and west of Downs Avenue. The site is located just 0.3 mile from Hwy 173, and is in close proximity to many new and established housing tracts & commercial businesses. Ridgecrest is surrounded by four mountain ranges; the Sierra Nevada on the west, the Cosos on the north, the Argus Range on the east, and the El Paso Mountains on the south. It is approximately 82 miles from the Lancaster/Palmdale area, 110 miles from Bakersfield, and 120 miles from San Bernardino, the three nearest major urban centers.