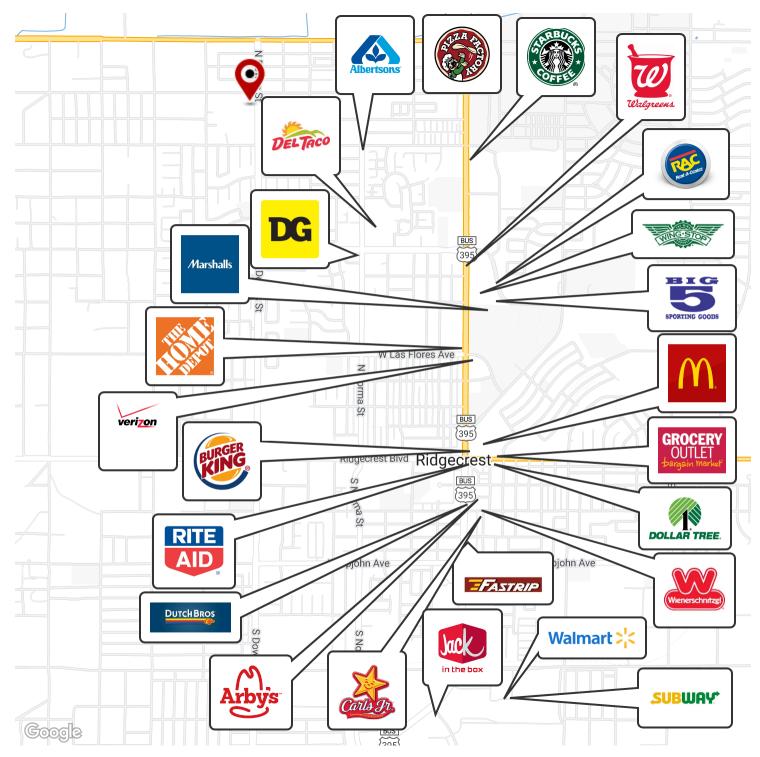

### **PROPERTY HIGHLIGHTS**

- ±0.24 2.56 Acres of Shovel Ready Development Land
- High Identity Location | Prime Retail Lots | Utilities At Site
- · Surrounded By Ridgecrest's Highest Trafficked Roads & Major Arterials
- All Parcels Have Paid & Installed Water Meters | Sewer Lateral Installed
- · High Average Income Area Undeserved for Retail
- Busy Signalized Intersection @ Primary Retail Corridor
- · Proposed Retail Developments Both North & South
- Located Adjacent to Heritage Montessori Elementary School
- · Situated Near Many Existing & Planned Developments
- · Can Be Purchased Separate or Together
- Surrounded By Growth, Both Residential & Commercial
- Unmatched Level of Consumer Traffic & High Volume Exposure

### **PROPERTY DESCRIPTION**

Three (3) recently completed (2024 class) commercial land parcels available that can be purchased separate or together. These parcels are located in Ridgecrest, CA on well known Downs St & Graaf Ave. The parcels are positioned adjacent to Heritage Montessori Elementary School which provides great traffic counts at the subject parcels. Excellent big-box site, shopping center, lodging, restaurant, auto mall, office park, freeway-oriented hotel. The corners are in rebar with yellow caps & the annual sewer fee is paid with taxes. The zoning is flexible and allows for a variety of commercial uses. This site is located adjacent to the Naval Air Weapons Station China Lake (NAWS, or China Lake). Ridgecrest incorporated in 1963. During this era the growth of Ridgecrest was governed by the continuing needs of the high tech industries coupled to the Naval Air Weapons Station (NAWS) programs for testing arms and guidance systems.