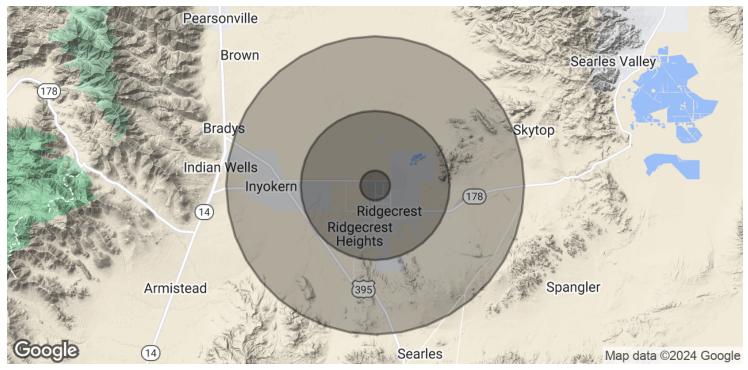

## (3) RETAIL PARCELS AVAILABLE IN RIDGECREST, CA

COMMERCIAL

1433 N Downs St, Ridgecrest, CA 93555

| POPULATION                           | 1 MILE    | 5 MILES   | 10 MILES  |
|--------------------------------------|-----------|-----------|-----------|
| Total Population                     | 6,627     | 31,661    | 33,833    |
| Average Age                          | 41.0      | 39.0      | 39.4      |
| Average Age (Male)                   | 43.5      | 40.2      | 40.6      |
| Average Age (Female)                 | 38.0      | 38.6      | 39.2      |
| HOUSEHOLDS & INCOME                  | 1 MILE    | 5 MILES   | 10 MILES  |
| Total Households                     | 2,987     | 14,065    | 15,055    |
| # of Persons per HH                  | 2.2       | 2.3       | 2.2       |
| Average HH Income                    | \$78,464  | \$78,237  | \$79,089  |
| Average House Value                  | \$165,213 | \$170,079 | \$177,128 |
| ETHNICITY (%)                        | 1 MILE    | 5 MILES   | 10 MILES  |
| Hispanic                             | 18.2%     | 18.6%     | 18.4%     |
| 2020 American Community Survey (ACS) |           |           |           |