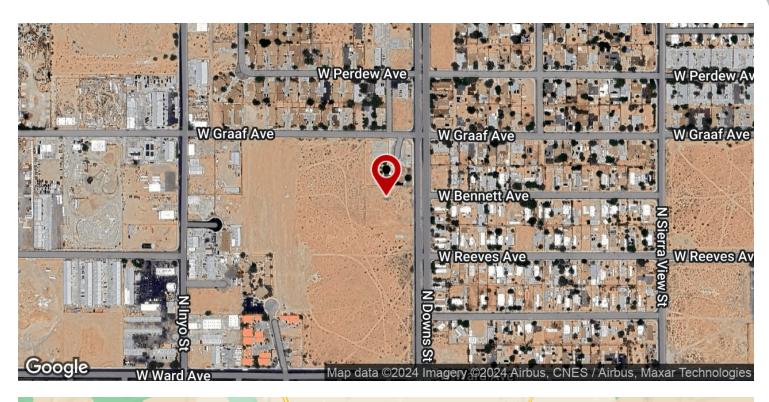

### **LOCATION DESCRIPTION**

This parcel is located in Ridgecrest, CA and sits north of Ward Avenue, east of Inyo St, south of W Graaf Avenue and west of Downs Avenue. The site is located just 0.3 mile from Hwy 173, and is in close proximity to many new and established housing tracts & commercial businesses. Ridgecrest is surrounded by four mountain ranges; the Sierra Nevada on the west, the Cosos on the north, the Argus Range on the east, and the El Paso Mountains on the south. It is approximately 82 miles from the Lancaster/Palmdale area, 110 miles from Bakersfield, and 120 miles from San Bernardino, the three nearest major urban centers.