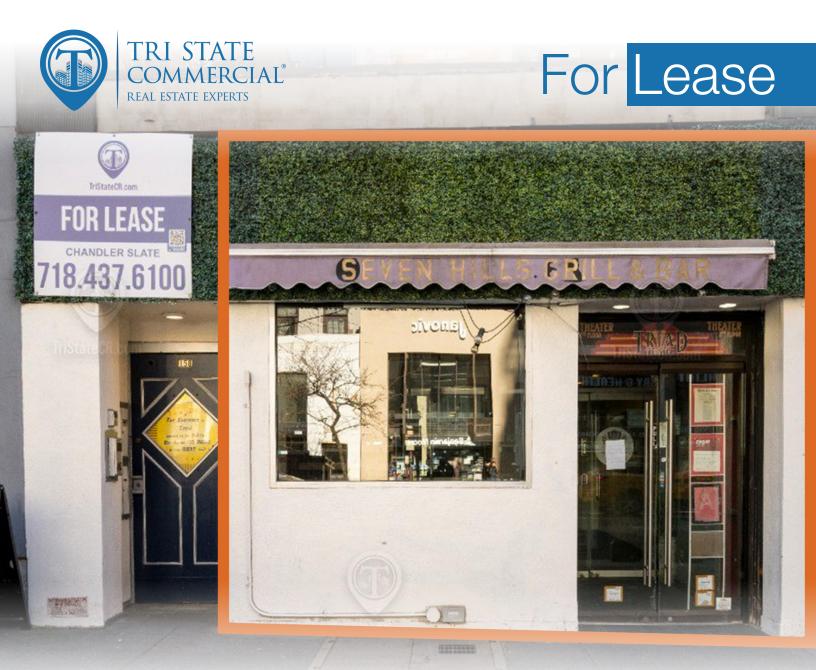

# 2nd Generation Restaurant for Lease

2,000 SF 158 West 72nd Street • New York • NY For Pricing Call: 718-437-6100

Shlomi BagdadiChandler SlateT18.437.6100T18.437.6100 x108sb@tristatecr.comChandlerS@TriStateCR.com

#### 158 West 72nd Street, New York, NY 10023

## Main Highlights

- Turn-key restaurant
- Existing 4 A.M. liquor license
- Basement
- Possession November 1st
- Can be leased with 2nd floor
- Full building opportunity
- Equipment list available upon request