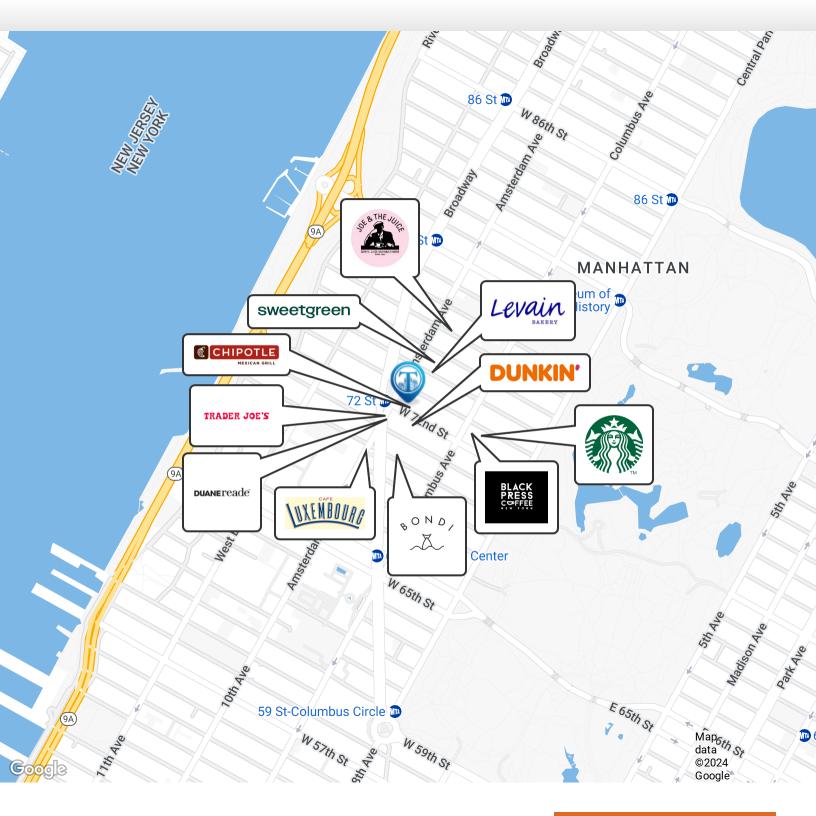

Nearby tenants include Duane Reade, Dunkin', Cafe Luxembourg, Trader Joe's, Joe & The Juice, Black Press Coffee, Leavain Bakery, sweetgreen, Chipotle, Bondi Sushi, Starbucks, and more!

## **Retailer Map**

#### 158 West 72nd Street, New York, NY 10023

FOR LEASE • 2,000 SF • For Pricing