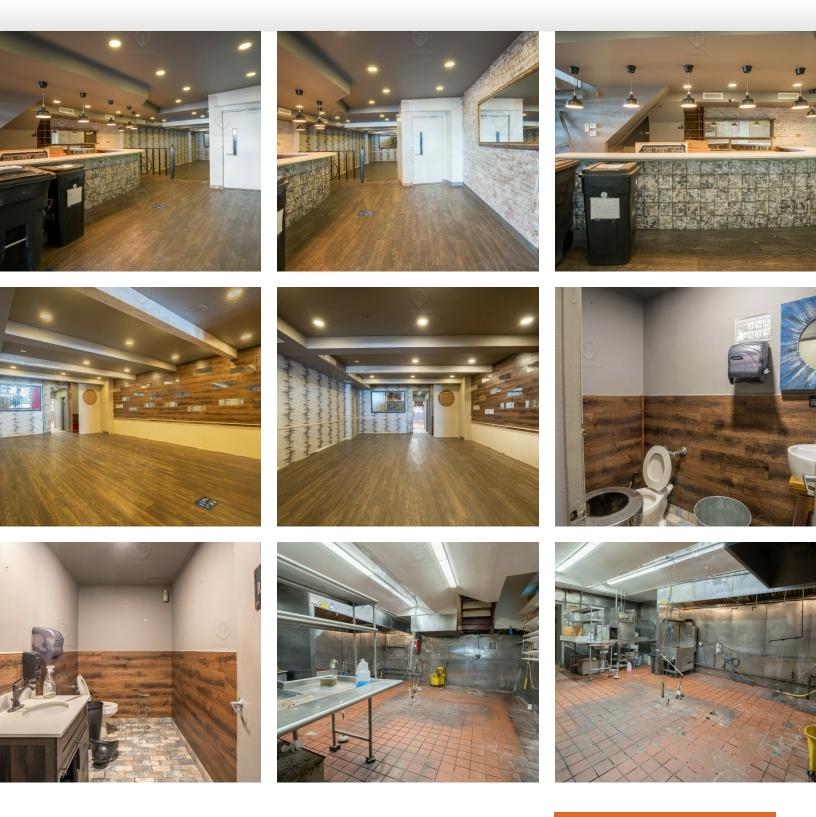

## **Additional Photos**

#### 158 West 72nd Street, New York, NY 10023

FOR LEASE • 2,000 SF • For Pricing