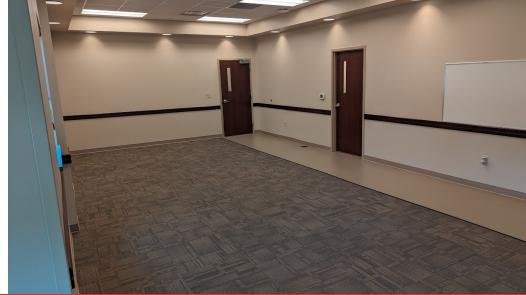

## Office | 10,543 SF

- **\$950,000**
- 10,543 SF
- Medical/Office Building
- Tenants possible\*
- Large lobby with 3-5 suites possible
- Current built out; 1 family practice, 1 pharmacy, 1 office space and 2 shell spaces