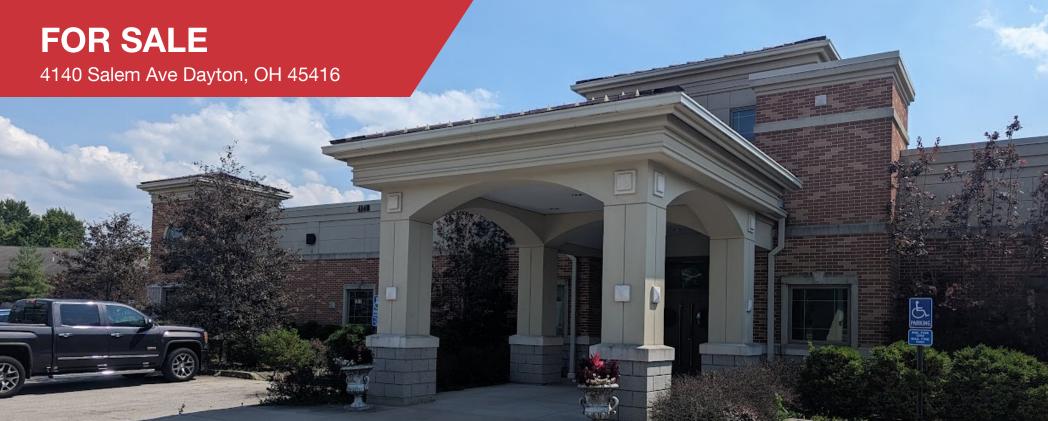

## Office | 10,543 SF

- **\$950,000**
- 10,543 SF
- Medical/Office Building
- Tenants possible\*
- Large lobby with 3-5 suites possible
- Current built out; 1 family practice, 1 pharmacy, 1 office space and 2 shell spaces

## **FOR SALE**

4140 Salem Ave Dayton, OH 45416

No Warranty Or Representation, Express Or Implied, is Made As To The Accuracy Of The Information Contained Herein, And The Same Is Submitted Subject To Errors, Omissions, Change of Price, Rental Or Other Conditions, Prior Sale, Lease Or Financing, Or Withdrawal Without Notice, And Ol Any Special Listing Conditions Imposed By Our Principals No Warranties Or Rep- resentations Are Made As To The Condition Of The Property Or Any