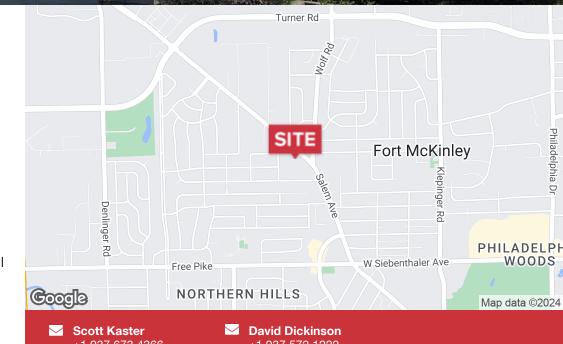

## **FOR SALE**

4140 Salem Ave Dayton, OH 45416

No Warranty Or Representation, Express Or Implied, is Made As To The Accuracy Of The Information Contained Herein, And The Same Is Submitted Subject To Errors, Omissions, Change of Price, Rental Or Other Conditions, Prior Sale, Lease Or Financing, Or Withdrawal Without Notice, And Ol Any Special Listing Conditions Imposed By Our Principals No Warranties Or Rep- resentations Are Made As To The Condition Of The Property Or Any

## **FOR SALE**

4140 Salem Ave Dayton, OH 45416

| POPULATION                            | 0.25 MILES            | 0.5 MILES              | 1 MILE              |
|---------------------------------------|-----------------------|------------------------|---------------------|
| Total population                      | 642                   | 2,608                  | 9,357               |
| Median age                            | 39.1                  | 41.7                   | 43.3                |
| Median age (male)                     | 35.3                  | 38.0                   | 38.9                |
| Median age (Female)                   | 39.7                  | 42.4                   | 47.2                |
|                                       |                       |                        |                     |
| HOUSEHOLDS & INCOME                   | 0.25 MILES            | 0.5 MILES              | 1 MILE              |
| HOUSEHOLDS & INCOME  Total households | <b>0.25 MILES</b> 304 | <b>0.5 MILES</b> 1,286 | <b>1 MILE</b> 4,569 |
|                                       |                       |                        |                     |
| Total households                      | 304                   | 1,286                  | 4,569               |