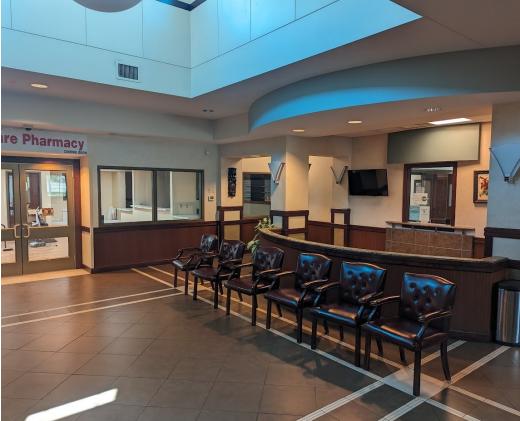

## Office | 10,543 SF

- **\$950,000**
- 10,543 SF
- Medical/Office Building
- Tenants possible\*
- Large lobby with 3-5 suites possible
- Current built out; 1 family practice, 1 pharmacy, 1 office space and 2 shell spaces