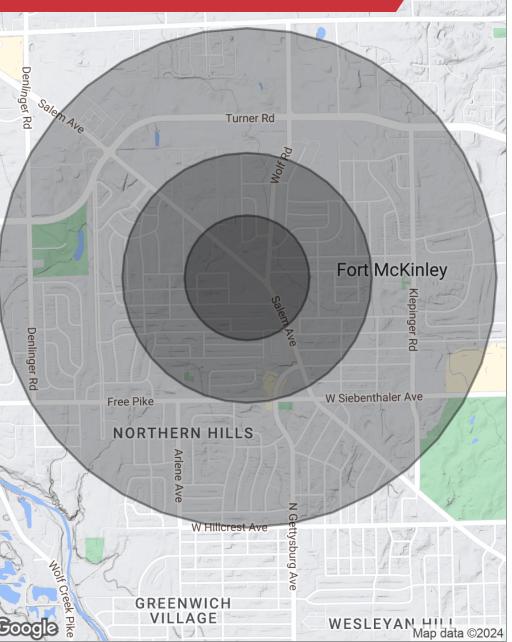

## **FOR SALE**

4140 Salem Ave Dayton, OH 45416

| POPULATION                            | 0.25 MILES            | 0.5 MILES              | 1 MILE              |
|---------------------------------------|-----------------------|------------------------|---------------------|
| Total population                      | 642                   | 2,608                  | 9,357               |
| Median age                            | 39.1                  | 41.7                   | 43.3                |
| Median age (male)                     | 35.3                  | 38.0                   | 38.9                |
| Median age (Female)                   | 39.7                  | 42.4                   | 47.2                |
|                                       |                       |                        |                     |
| HOUSEHOLDS & INCOME                   | 0.25 MILES            | 0.5 MILES              | 1 MILE              |
| HOUSEHOLDS & INCOME  Total households | <b>0.25 MILES</b> 304 | <b>0.5 MILES</b> 1,286 | <b>1 MILE</b> 4,569 |
|                                       |                       |                        |                     |
| Total households                      | 304                   | 1,286                  | 4,569               |

<sup>\*</sup> Demographic data derived from 2020 ACS - US Census

No Warranty Or Representation, Express Or Implied, Is Made As To The Accuracy Of The Information Contained Herein, And The Same Is Submitted Subject To Errors, Omissions, Chang Gubmitted Subject To Cronditions, Prior Sale, Lease Or Financing, Or Withdrawal Without Notice, And Of Ary Special Listing Conditions Imposed By Our Principals No Warranties Or Rep- resentations Are Made As To The Condition of The Property Or Any