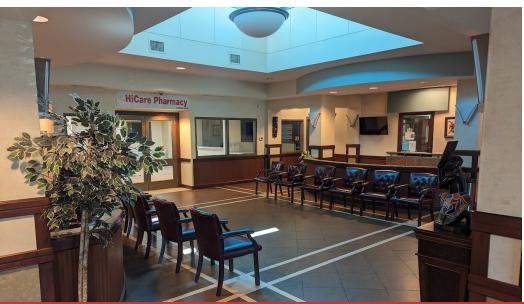

## Office | 10,543 SF

- **\$950,000**
- 10,543 SF
- Medical/Office Building
- Tenants possible\*
- Large lobby with 3-5 suites possible
- Current built out; 1 family practice, 1 pharmacy, 1 office space and 2 shell spaces