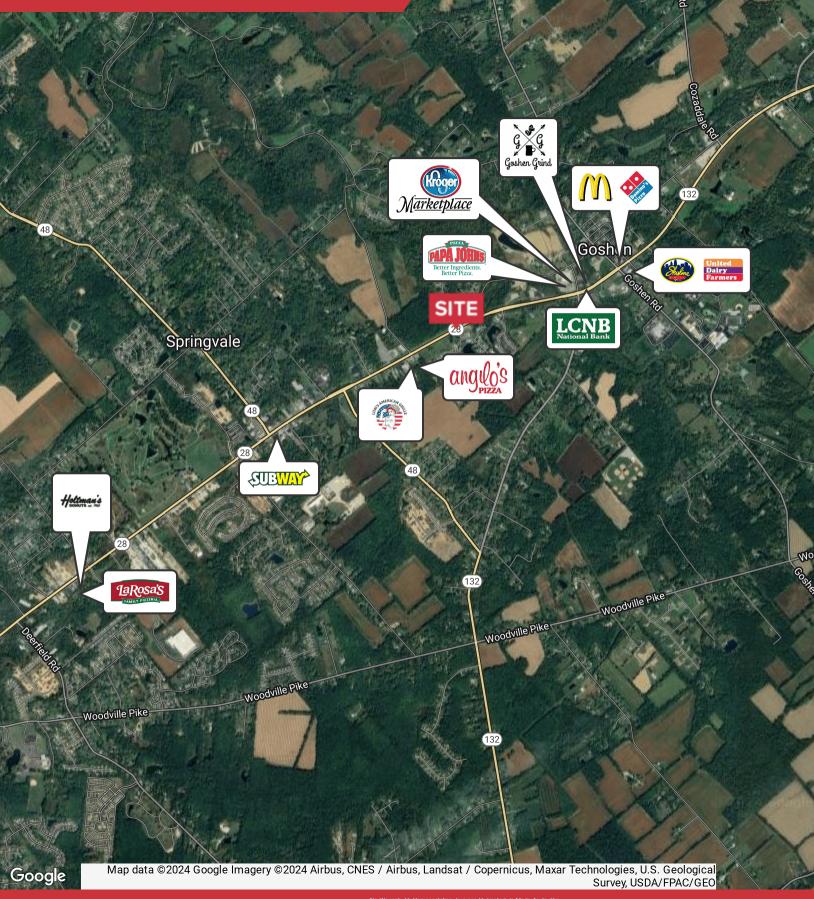

## **COMMERCIAL LAND FOR SALE**

State Route 28 & Patricia Blvd. Goshen, OH 45122

## Land | 20 Acres

- 20 Acres Divisible
- Access to All Utilities
- Up to 800+ feet of frontage on both parcels
- Goshen Township Clermont County
- Owner to Clear Trees
- B-2 Zoning: All Retail, Office, Hospitals, Automotive, Nurseries/Greenhouses, Schools, Skilled Nursing Facilities, & more.
- Call Agent for Pricing