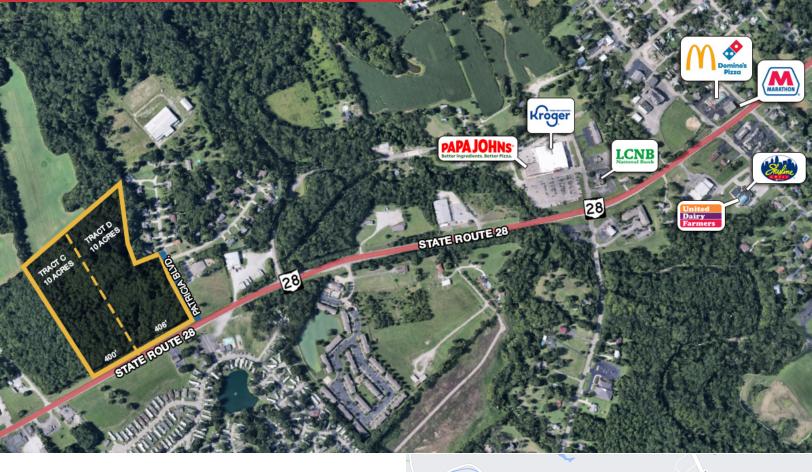

## **COMMERCIAL LAND FOR SALE**

State Route 28 & Patricia Blvd. Goshen, OH 45122

## Land | 20 Acres

- 20 Acres Divisible
- Access to All Utilities
- Up to 800+ feet of frontage on both parcels
- Goshen Township Clermont County
- Owner to Clear Trees
- B-2 Zoning: All Retail, Office, Hospitals, Automotive, Nurseries/Greenhouses, Schools, Skilled Nursing Facilities, & more.
- Call Agent for Pricing