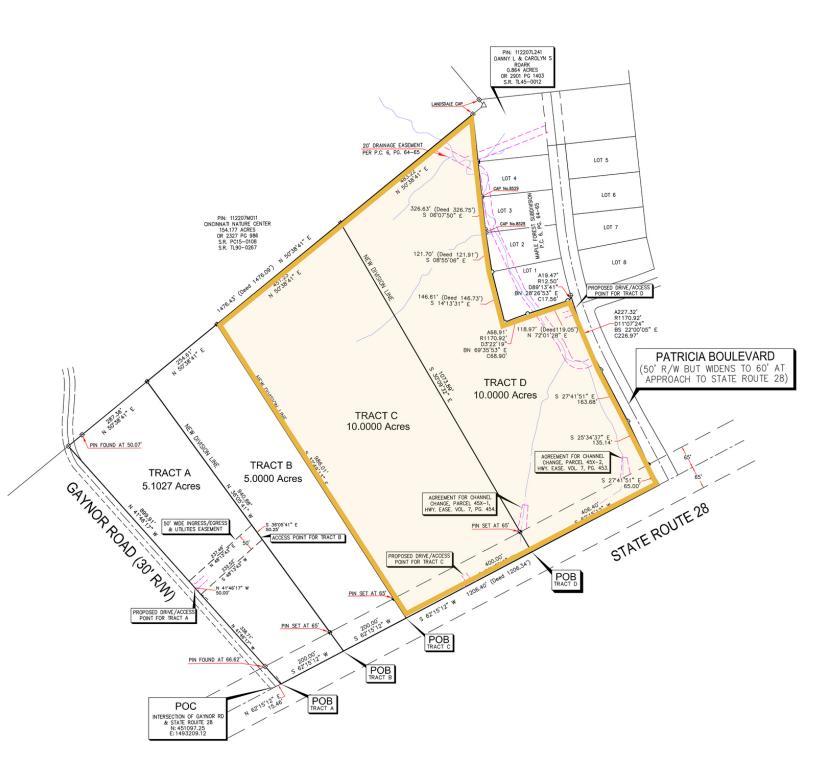

## **COMMERCIAL LAND FOR SALE**

State Route 28 & Patricia Blvd. Goshen, OH 45122

## Land | 20 Acres

- 20 Acres Divisible
- Access to All Utilities
- Up to 800+ feet of frontage on both parcels
- Goshen Township Clermont County
- Owner to Clear Trees
- B-2 Zoning: All Retail, Office, Hospitals, Automotive, Nurseries/Greenhouses, Schools, Skilled Nursing Facilities, & more.
- Call Agent for Pricing