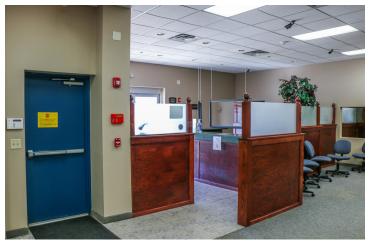

### For Lease 6260 Huntley Road Office Space

#### **Property Features**

- 7,375± SF Flex Building Available
- 5,825 SF of Office Space
- Two Garage Bays: 700 SF & 850 SF
- 12' x 12' Drive-in Doors with Electric Openers
- Space Can Be Leased with One Garage Bay or Both
- 17' Clear Height
- Reception Area & Kitchenette
- Four (4) 22' x 28' Classrooms (1 & 2 Combine and 3 & 4 Combine)
- Surveillance Cameras & Security System
- Secured Parking Lot with 60 Parking Spaces
- Convenient Access to I-71, I-270 & US-23 within 2 Miles