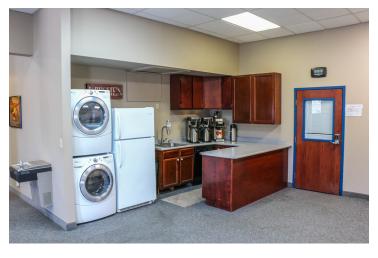

#### **Property Features**

- 7,375± SF Flex Building Available
- 5,825 SF of Office Space
- Two Garage Bays: 700 SF & 850 SF
- 12' x 12' Drive-in Doors with Electric Openers
- Space Can Be Leased with One Garage Bay or Both
- 17' Clear Height
- Reception Area & Kitchenette
- Four (4) 22' x 28' Classrooms (1 & 2 Combine and 3 & 4 Combine)
- Surveillance Cameras & Security System
- Secured Parking Lot with 60 Parking Spaces
- Convenient Access to I-71, I-270 & US-23 within 2 Miles

### For Lease 6260 Huntley Road Office Space