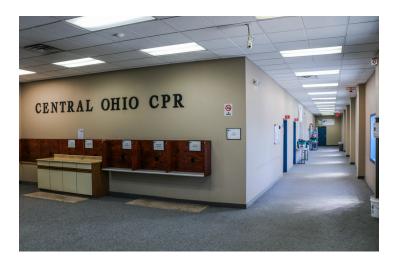

Lease Rate: \$10.15 SF/Yr (Modified Net)

OPEX: \$2.97 PSF



For more information:

#### Matthew Osowski, SIOR

614 629 5229 • mosowski@ohioequities.com

#### Blake DeCrane

614 629 5269 • bdecrane@ohioequities.com

#### Curt Berlin, SIOR

614 629 5221 • cberlin@ohioequities.com



NAI Ohio Equities | 605 S Front Street Suite 200, Columbus, OH 43215 | +1 614 224 2400 ohioequities.com



### For Lease 6260 Huntley Road Available Space



**SPACE USE** 

LEASE RATE (SF/YR)

**LEASE TYPE** 

OPEX (SF/YR)

SIZE (SF)

**AVAILABILITY** 

Flex Space

\$10.15

Modified Net

\$2.97

6,525 - 7,375 SF

July 1, 2024





## For Lease 6260 Huntley Road Floor Plan

#### 6260 Huntley Road







# For Lease 6260 Huntley Road Exterior Photos

















### For Lease 6260 Huntley Road Office Space















### For Lease 6260 Huntley Road Location Maps









#### For Lease 6260 Huntley Road Regional Map







# For Lease 6260 Huntley Road Demographics



| POPULATION           | 1 MILE    | 3 MILES   | 5 MILES   |
|----------------------|-----------|-----------|-----------|
| Total Population     | 7,869     | 109,367   | 265,150   |
| Average Age          | 35.6      | 36.8      | 36.1      |
| Average Age (Male)   | 36.1      | 35.5      | 35.0      |
| Average Age (Female) | 35.7      | 38.5      | 37.5      |
|                      |           |           |           |
| HOUSEHOLDS & INCOME  | 1 MILE    | 3 MILES   | 5 MILES   |
| Total Households     | 3,318     | 46,105    | 112,135   |
| # of Persons per HH  | 2.4       | 2.4       | 2.4       |
| Average HH Income