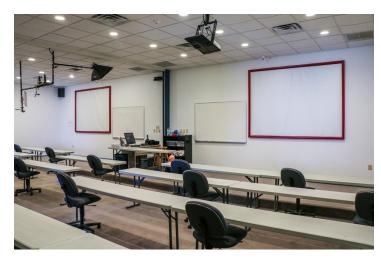

#### **Property Features**

- 7,375± SF Flex Building Available
- 5,825 SF of Office Space
- Two Garage Bays: 700 SF & 850 SF
- 12' x 12' Drive-in Doors with Electric Openers
- Space Can Be Leased with One Garage Bay or Both
- 17' Clear Height
- Reception Area & Kitchenette
- Four (4) 22' x 28' Classrooms (1 & 2 Combine and 3 & 4 Combine)
- Surveillance Cameras & Security System
- Secured Parking Lot with 60 Parking Spaces
- Convenient Access to I-71, I-270 & US-23 within 2 Miles

### For Lease 6260 Huntley Road Office Space