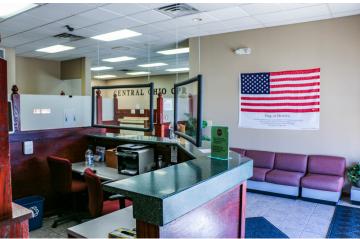

ase Rate: \$10.15 SF/Yr (Modified Net)

OPEX: \$2.97 PSF



For more information:

#### Matthew Osowski, SIOR

614 629 5229 • mosowski@ohioequities.com

#### Blake DeCrane

614 629 5269 • bdecrane@ohioequities.com

#### Curt Berlin, SIOR

614 629 5221 • cberlin@ohioequities.com



NAI Ohio Equities | 605 S Front Street Suite 200, Columbus, OH 43215 | +1 614 224 2400 ohioequities.com



### For Lease 6260 Huntley Road Available Space



**SPACE USE** 

LEASE RATE (SF/YR)

**LEASE TYPE** 

OPEX (SF/YR)

SIZE (SF)

**AVAILABILITY** 

Flex Space

\$10.15

Modified Net

\$2.97

6,525 - 7,375 SF

July 1, 2024





## For Lease 6260 Huntley Road Floor Plan

#### 6260 Huntley Road







# For Lease 6260 Huntley Road Exterior Photos

















### For Lease 6260 Huntley Road Office Space















### For Lease 6260 Huntley Road Location Maps









#### For Lease 6260 Huntley Road Regional Map







# For Lease 6260 Huntley Road Demographics



| POPULATION           | 1 MILE    | 3 MILES   | 5 MILES   |
|----------------------|-----------|-----------|-----------|
| Total Population     | 7,869     | 109,367   | 265,150   |
| Average Age          | 35.6      | 36.8      | 36.1      |
| Average Age (Male)   | 36.1      | 35.5      | 35.0      |
| Average Age (Female) | 35.7      | 38.5      | 37.5      |
|                      |           |           |           |
| HOUSEHOLDS & INCOME  | 1 MILE    | 3 MILES   | 5 MILES   |
| Total Households     | 3,318     | 46,105    | 112,135   |
| # of Persons per HH  | 2.4       | 2.4       | 2.4       |
| Average HH Income    |