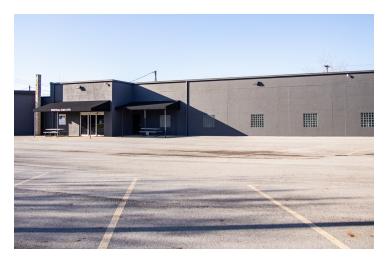

venient Access to I-71, I-270 & US-23 within 2 Miles

Lease Rate: \$10.15 SF/Yr (Modified Net)

OPEX: \$2.97 PSF



For more information:

#### Matthew Osowski, SIOR

614 629 5229 • mosowski@ohioequities.com

#### Blake DeCrane

614 629 5269 • bdecrane@ohioequities.com

#### Curt Berlin, SIOR

614 629 5221 • cberlin@ohioequities.com



NAI Ohio Equities | 605 S Front Street Suite 200, Columbus, OH 43215 | +1 614 224 2400 ohioequities.com



### For Lease 6260 Huntley Road Available Space



**SPACE USE** 

LEASE RATE (SF/YR)

**LEASE TYPE** 

OPEX (SF/YR)

SIZE (SF)

**AVAILABILITY** 

Flex Space

\$10.15

Modified Net

\$2.97

6,525 - 7,375 SF

July 1, 2024





## For Lease 6260 Huntley Road Floor Plan

#### 6260 Huntley Road







# For Lease 6260 Huntley Road Exterior Photos

















### For Lease 6260 Huntley Road Office Space















### For Lease 6260 Huntley Road Location Maps









#### For Lease 6260 Huntley Road Regional Map







# For Lease 6260 Huntley Road Demographics



| POPULATION           | 1 MILE    | 3 MILES   | 5 MILES   |
|----------------------|-----------|-----------|-----------|
| Total Population     | 7,869     | 109,367   | 265,150   |
| Average Age          | 35.6      | 36.8      | 36.1      |
| Average Age (Male)   | 36.1      | 35.5      | 35.0      |
| Average Age (Female) | 35.7      | 38.5      | 37.5      |
|                      |           |           |           |
| HOUSEHOLDS & INCOME  | 1 MILE    | 3 MILES   | 5 MILES   |
| Total Households     | 3,318     | 46,105    | 112,135   |
| # of Persons per HH  | 2.4