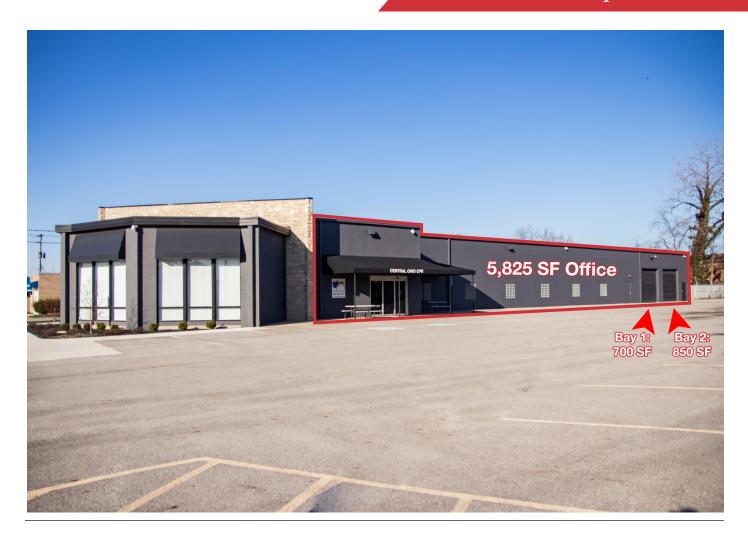

#### **Property Features**

- 7,375± SF Flex Building Available
- 5,825 SF of Office Space
- Two Garage Bays: 700 SF & 850 SF
- 12' x 12' Drive-in Doors with Electric Openers
- Space Can Be Leased with One Garage Bay or Both
- 17' Clear Height
- Reception Area & Kitchenette
- Four (4) 22' x 28' Classrooms (1 & 2 Combine and 3 & 4 Combine)
- Surveillance Cameras & Security System
- Secured Parking Lot with 60 Parking Spaces
- Convenient Access to I-71, I-270 & US-23 within 2 Miles

### For Lease 6260 Huntley Road Office Space