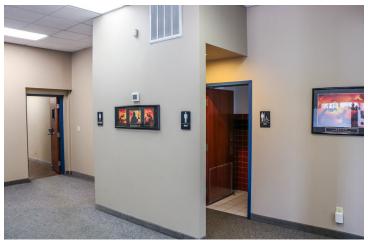

#### **Property Features**

- 7,375± SF Flex Building Available
- 5,825 SF of Office Space
- Two Garage Bays: 700 SF & 850 SF
- 12' x 12' Drive-in Doors with Electric Openers
- Space Can Be Leased with One Garage Bay or Both
- 17' Clear Height
- Reception Area & Kitchenette
- Four (4) 22' x 28' Classrooms (1 & 2 Combine and 3 & 4 Combine)
- Surveillance Cameras & Security System
- Secured Parking Lot with 60 Parking Spaces
- Convenient Access to I-71, I-270 & US-23 within 2 Miles

### For Lease 6260 Huntley Road Office Space