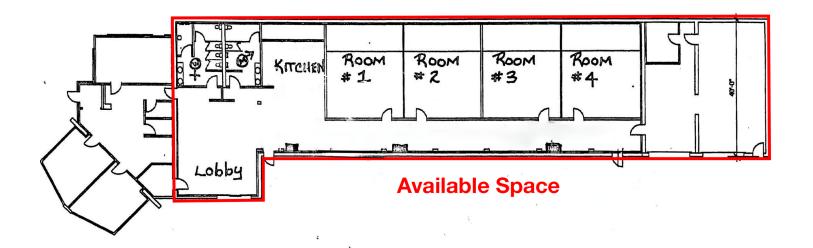

## For Lease 6260 Huntley Road Floor Plan

#### **Property Features**

- 7,375± SF Flex Building Available
- 5,825 SF of Office Space
- Two Garage Bays: 700 SF & 850 SF
- 12' x 12' Drive-in Doors with Electric Openers
- Space Can Be Leased with One Garage Bay or Both
- 17' Clear Height
- Reception Area & Kitchenette
- Four (4) 22' x 28' Classrooms (1 & 2 Combine and 3 & 4 Combine)
- Surveillance Cameras & Security System
- Secured Parking Lot with 60 Parking Spaces
- Convenient Access to I-71, I-270 & US-23 within 2 Miles