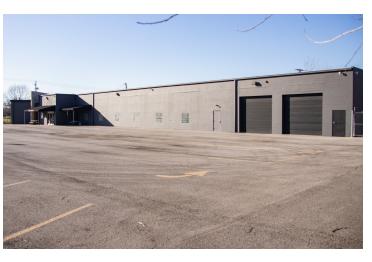

nient Access to I-71, I-270 & US-23 within 2 Miles

Lease Rate: \$10.15 SF/Yr (Modified Net)

OPEX: \$2.97 PSF



For more information:

#### Matthew Osowski, SIOR

614 629 5229 • mosowski@ohioequities.com

#### Blake DeCrane

614 629 5269 • bdecrane@ohioequities.com

#### Curt Berlin, SIOR

614 629 5221 • cberlin@ohioequities.com



NAI Ohio Equities | 605 S Front Street Suite 200, Columbus, OH 43215 | +1 614 224 2400 ohioequities.com



### For Lease 6260 Huntley Road Available Space



**SPACE USE** 

LEASE RATE (SF/YR)

**LEASE TYPE** 

OPEX (SF/YR)

SIZE (SF)

**AVAILABILITY** 

Flex Space

\$10.15

Modified Net

\$2.97

6,525 - 7,375 SF

July 1, 2024





## For Lease 6260 Huntley Road Floor Plan

#### 6260 Huntley Road







# For Lease 6260 Huntley Road Exterior Photos

















### For Lease 6260 Huntley Road Office Space















### For Lease 6260 Huntley Road Location Maps









#### For Lease 6260 Huntley Road Regional Map







# For Lease 6260 Huntley Road Demographics



| POPULATION           | 1 MILE    | 3 MILES   | 5 MILES   |
|----------------------|-----------|-----------|-----------|
| Total Population     | 7,869     | 109,367   | 265,150   |
| Average Age          | 35.6      | 36.8      | 36.1      |
| Average Age (Male)   | 36.1      | 35.5      | 35.0      |
| Average Age (Female) | 35.7      | 38.5      | 37.5      |
|                      |           |           |           |
| HOUSEHOLDS & INCOME  | 1 MILE    | 3 MILES   | 5 MILES   |
| Total Households     | 3,318     | 46,105    | 112,135   |
| # of Persons per HH  | 2.4