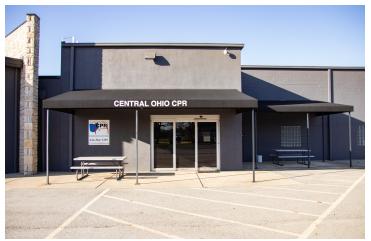

onvenient Access to I-71, I-270 & US-23 within 2 Miles

Lease Rate: \$10.15 SF/Yr (Modified Net)

OPEX: \$2.97 PSF



For more information:

#### Matthew Osowski, SIOR

614 629 5229 • mosowski@ohioequities.com

#### Blake DeCrane

614 629 5269 • bdecrane@ohioequities.com

#### Curt Berlin, SIOR

614 629 5221 • cberlin@ohioequities.com



NAI Ohio Equities | 605 S Front Street Suite 200, Columbus, OH 43215 | +1 614 224 2400 ohioequities.com



### For Lease 6260 Huntley Road Available Space



**SPACE USE** 

LEASE RATE (SF/YR)

**LEASE TYPE** 

OPEX (SF/YR)

SIZE (SF)

**AVAILABILITY** 

Flex Space

\$10.15

Modified Net

\$2.97

6,525 - 7,375 SF

July 1, 2024





## For Lease 6260 Huntley Road Floor Plan

#### 6260 Huntley Road







# For Lease 6260 Huntley Road Exterior Photos

















### For Lease 6260 Huntley Road Office Space















### For Lease 6260 Huntley Road Location Maps









#### For Lease 6260 Huntley Road Regional Map







# For Lease 6260 Huntley Road Demographics



| POPULATION           | 1 MILE    | 3 MILES   | 5 MILES   |
|----------------------|-----------|-----------|-----------|
| Total Population     | 7,869     | 109,367   | 265,150   |
| Average Age          | 35.6      | 36.8      | 36.1      |
| Average Age (Male)   | 36.1      | 35.5      | 35.0      |
| Average Age (Female) | 35.7      | 38.5      | 37.5      |
|                      |           |           |           |
| HOUSEHOLDS & INCOME  | 1 MILE    | 3 MILES   | 5 MILES   |
| Total Households     | 3,318     | 46,105    | 112,135   |
| # of Persons per HH  | 2.