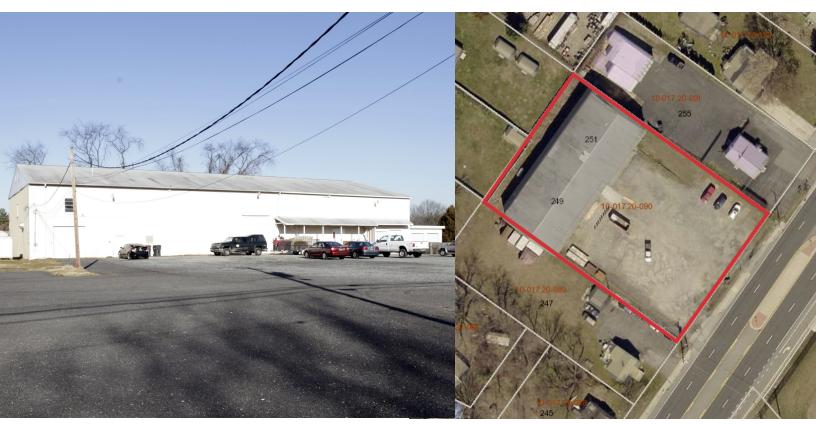

## **Industrial For Lease** STAND ALONE BLOCK BLDG with LAND +/- 10,205 SF

# **251 Airport Road** New Castle, DE 19720

### **Property Features**

- Available SF: +/- 10,205 SF
- Fenced Yard: +/- .91 ac. for parking/outside storage
- Construction: Masonry •
- Dock High Doors: 2 •
- Drive In Doors: 2 •
- Ceiling Height: 20 ft. •
- Zoning: NCC Industrial
- Power: Heavy, 3-phase
- Easy Access to Interstate 95 and Routes 1, 141, 273, 13 and 58
- Great Road Frontage/Signage Opportunities
- Lease Rate: \$15/SF NNN

#### LOCATION OVERVIEW

Fantastic opportunity for contractors, breweries, wholesalers and other users to occupy a +/- 10,205 sf all masonry constructed building with nearly 20' clear ceilings on nearly 1 acre of ground on busy Airport Road in the heart of Northern New Castle County. Convenient access to Interstate 95 and 295, Routes 1, 13, 273, 58 and 141. The location is conducive for a range of uses given the amount of parking or laydown yard and the designated Industrial Zoning.