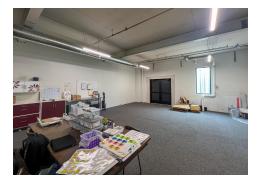

## Exclusive entrance for a unique business presence Shared bathroom facilities for convenience All-inclusive utility package for

**FOR LEASE** 

\$1,500.00 per month (Full

• Adaptable office space

Service)

## **PROPERTY FACTS**

| Lease Rate:    | \$1,500.00 per month (Full Service) |  |
|----------------|-------------------------------------|--|
| Building Size: | 15,944 SF                           |  |
| Available SF:  | 1,020 SF                            |  |
| Zoning:        | Commercial                          |  |