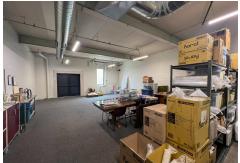

## Exclusive entrance for a unique business presence Shared bathroom facilities for convenience All-inclusive utility package for

**FOR LEASE** 

\$1,500.00 per month (Full

• Adaptable office space

Service)

## **PROPERTY FACTS**

| Lease Rate:    | \$1,500.00 per month (Full Service) |  |
|----------------|-------------------------------------|--|
| Building Size: | 15,944 SF                           |  |
| Available SF:  | 1,020 SF                            |  |
| Zoning:        | Commercial                          |  |