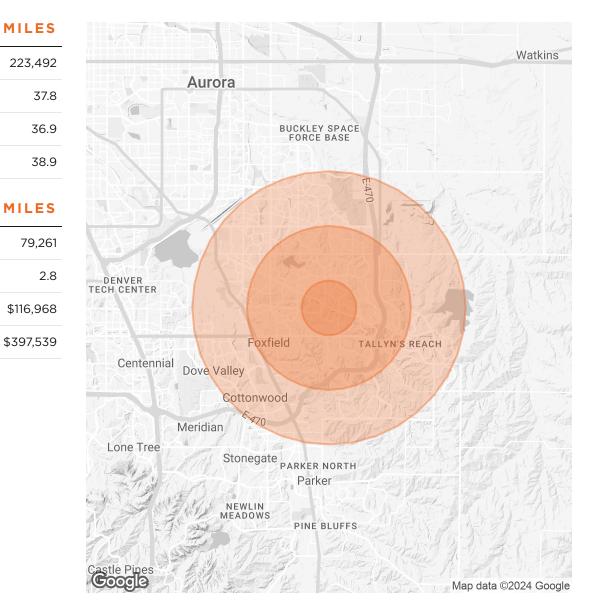

# **DEMOGRAPHICS MAP & REPORT**

| POPULATION           | 1 MILE | 3 MILES | 5 MILES |
|----------------------|--------|---------|---------|
| TOTAL POPULATION     | 16,474 | 110,349 | 223,492 |
| AVERAGE AGE          | 39.3   | 38.2    | 37.8    |
| AVERAGE AGE (MALE)   | 37.5   | 37.3    | 36.9    |
| AVERAGE AGE (FEMALE) | 40.5   | 38.9    | 38.9    |
| HOUSEHOLDS & INCOME  | 1 MILE | 3 MILES | 5 MILES |
| TOTAL HOUSEHOLDS     | 5,194  | 36,675  | 79,261  |
| # OF PERSONS PER HH  | 3.2    | 3.0     | 2.8     |
|                      |        |         |         |

\$444,306

\$439,180

**AVERAGE HOUSE VALUE** 

RYAN BENGFORD

O: 720.773.8712 ryan.bengford@svn.com BRIAN MCCRIRIE, MCR

O: 720.893.2834 brian.mccririe@svn.com CO #EA100031562

<sup>\*</sup> Demographic data derived from 2020 ACS - US Census