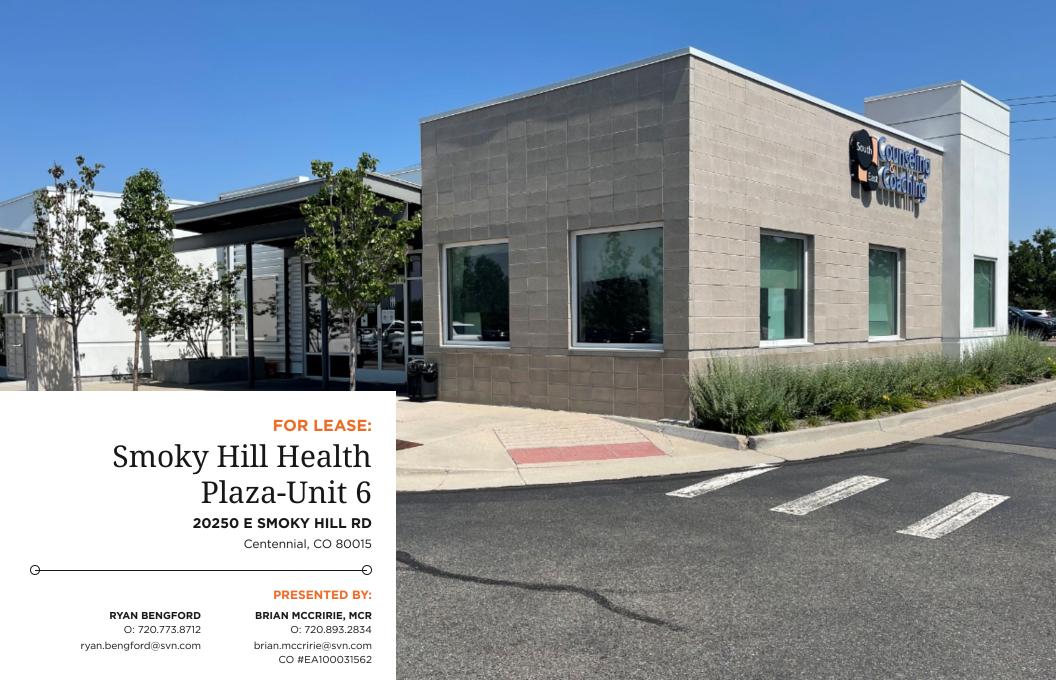

## **PROPERTY OVERVIEW**

SVN Denver Commercial is pleased to present a leasing opportunity at Smoky Hill Health Plaza. Previously occupied by a mental health practitioner, this flexible space is ideal for multiple medical or office uses. The unit is exceptionally well located off of Smoky Hill Rd with prominent signage visible to over 32,000 vehicles passing by daily.

### PROPERTY HIGHLIGHTS

- 8 Private Offices or Patient Rooms | 2 Restrooms | Kitchenette
- 2 Reserved Parking Spaces | 75 Total Parking Spaces On Site
- End Cap Unit With Signage Visible Directly From Smoky Hill Road | Over 32,000 Vehicles Daily
- Affluent Location | Over \$132,000 Household Income Within 3-Mile Radius
- Abdundance Of Natural Light