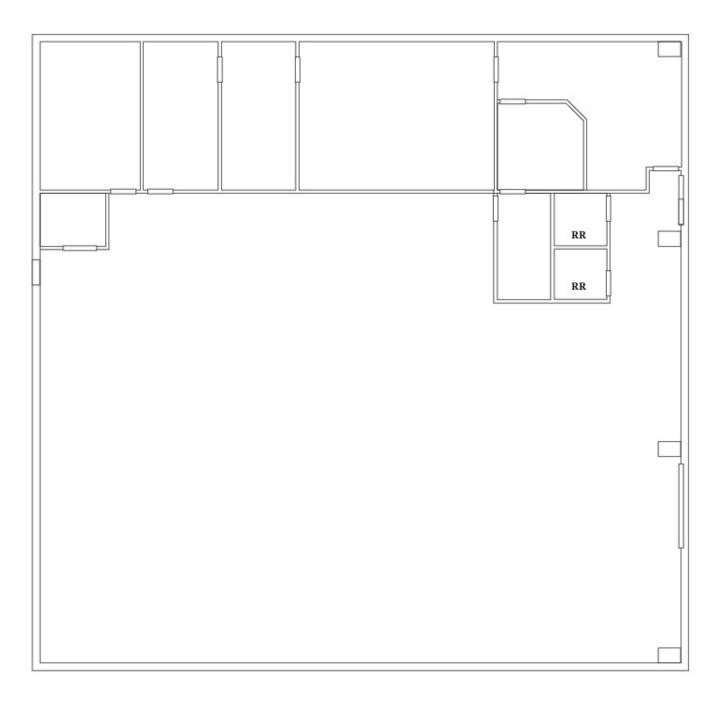

#### **LISTING DATA**

| Available SF: | Unit 1033 - 6,500 SF                       |
|---------------|--------------------------------------------|
| Office SF:    | 2,000 SF                                   |
| Loading:      | 1 Grade Level Roll-Up Door                 |
| Comments:     | 4,500 SF of Grade level                    |
|               | air-conditioned warehouse with drop        |
|               | ceiling-in place                           |
|               | Three (3) 5 ton units servicing the        |
|               | warehouse                                  |
|               | Three (3) 2 ton units servicing the office |