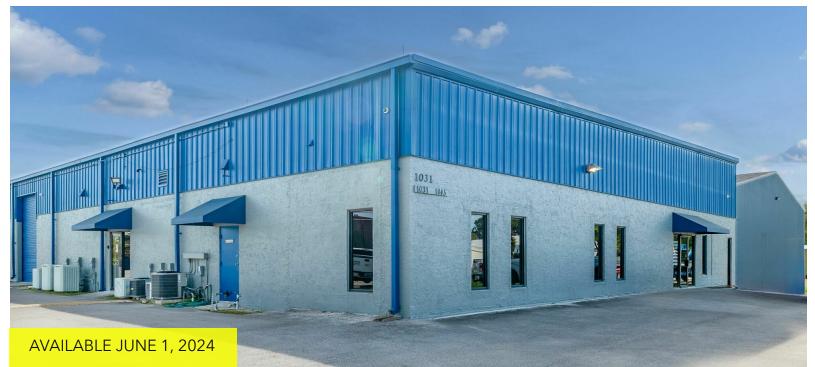

## 1045 MILLER DR | ALTAMONTE SPRINGS, FL 32701

# FOR LEASE

#### **BUILDING DATA**

| Total Building SF: | 32,000 SF                  |
|--------------------|----------------------------|
| Year Built:        | 1983                       |
| Zoning:            | M1 (Seminole County)       |
| Land Size:         | 1.62 Acres                 |
| Building Type:     | Masonry Block Construction |

#### **LISTING DATA**

| Available SF: | Unit 1033 - 6,500 SF                       |
|---------------|--------------------------------------------|
| Office SF:    | 2,000 SF                                   |
| Loading:      | 1 Grade Level Roll-Up Door                 |
| Comments:     | 4,500 SF of Grade level                    |
|               | air-conditioned warehouse with drop        |
|               | ceiling-in place                           |
|               | Three (3) 5 ton units servicing the        |
|               | warehouse                                  |
|               | Three (3) 2 ton units servicing the office |