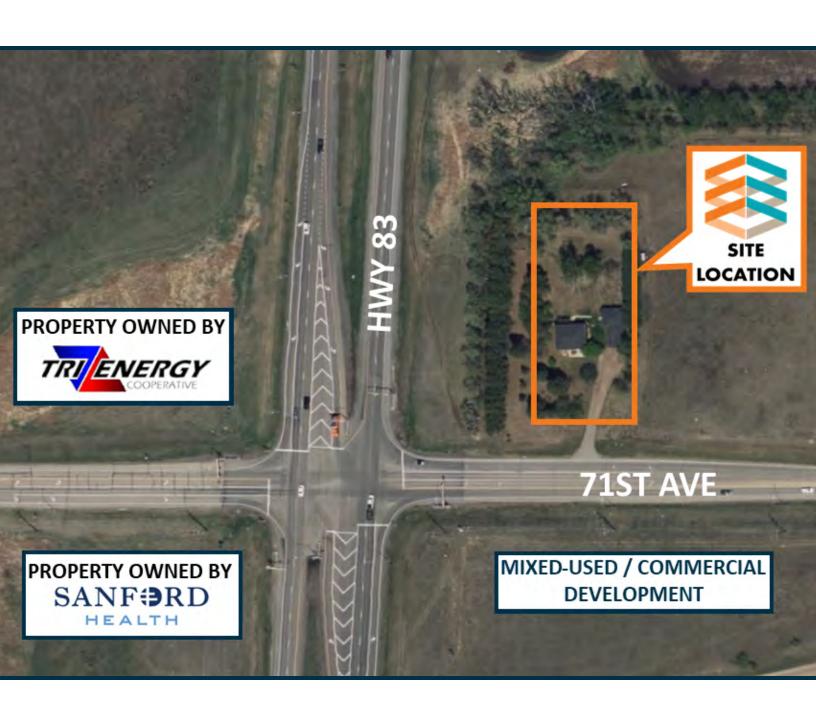

#### PROPERTY OVERVIEW

Introducing an exceptional commercial property at the NE corner intersection on Highway 83 and 71st Avenue, boasting high traffic counts and unparalleled visibility. This prime location presents an exciting opportunity for businesses looking to establish a strong presence in a thriving area. With its strategic placement and ample space for development, this property is poised to become a hub for future commercial development. Agent is related to Seller.

#### PROPERTY HIGHLIGHTS

• Lot Dimensions: 290.4' x 150'

- Lighted intersection on 71st Ave and Hwy 83
- · Proposed commercial zoning
- Along proposed 71st Ave Beltway
- Corner lot with high visibility
- · Highway 83 corridor
- High traffic counts
- Recorded access easement document #423899
- Taxes (2023)\$1,858.96