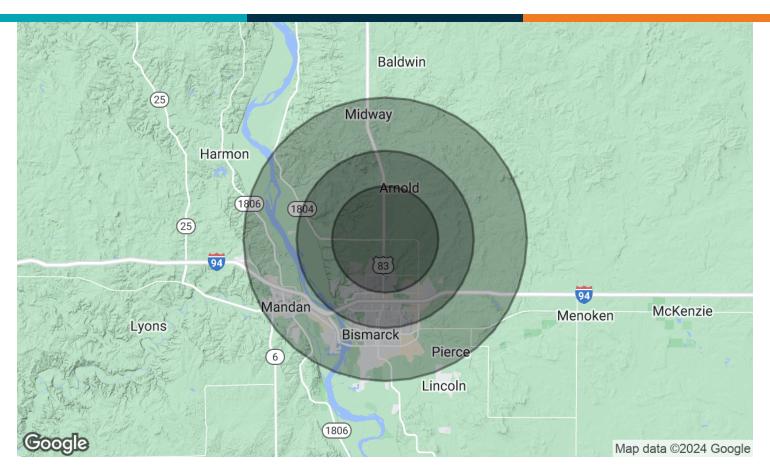

## **DEMOGRAPHICS MAP & REPORT**

| POPULATION                            | 3 MILES          | 5 MILES         | 8 MILES         |
|---------------------------------------|------------------|-----------------|-----------------|
| Total Population                      | 16,285           | 55,237          | 94,878          |
| Average Age                           | 41.3             | 39.9            | 39.2            |
| Average Age (Male)                    | 38.5             | 37.9            | 37.6            |
| Average Age (Female)                  | 42.9             | 41.7            | 41.1            |
| HOUSEHOLDS & INCOME                   | 3 MILES          | 5 MILES         | 8 MILES         |
| Total Households                      | 7,277            | 25,380          | 44,566          |
|                                       |                  |                 |                 |
| # of Persons per HH                   | 2.2              | 2.2             | 2.1             |
| # of Persons per HH Average HH Income | 2.2<br>\$101,584 | 2.2<br>\$89,159 | 2.1<br>\$82,959 |

<sup>\*</sup> Demographic data derived from 2020 ACS - US Census

6 | 1300 71ST AVENUE NE BISMARCK, ND 58503