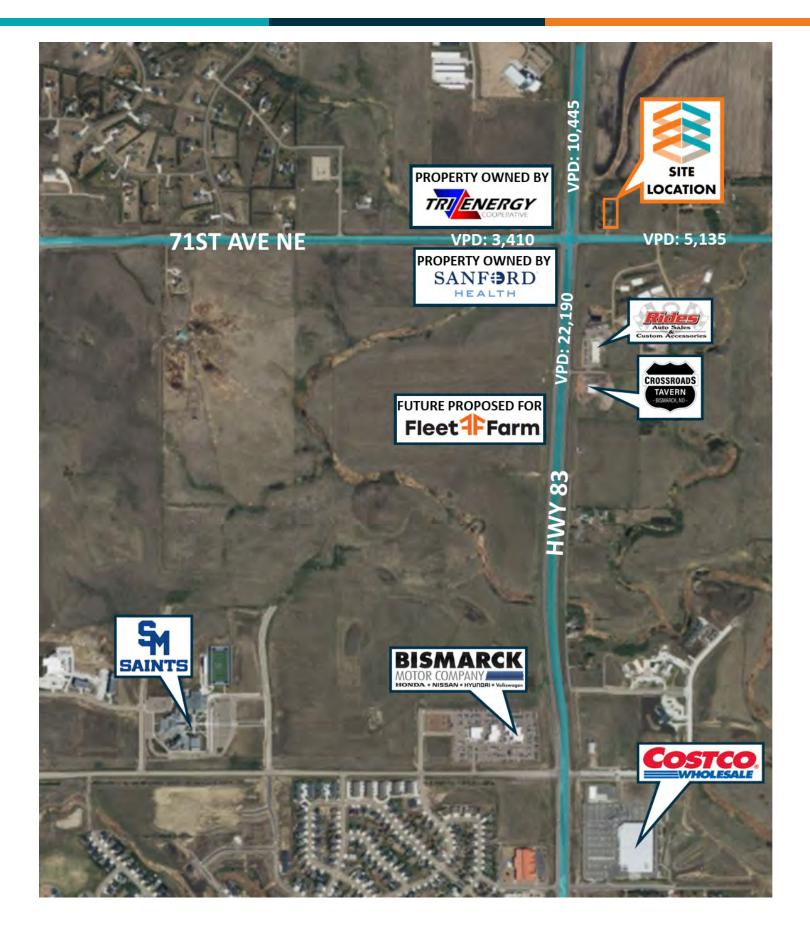

ng presence in a thriving area. With its strategic placement and ample space for development, this property is poised to become a hub for future commercial development. Agent is related to Seller.

#### PROPERTY HIGHLIGHTS

• Lot Dimensions: 290.4' x 150'

- Lighted intersection on 71st Ave and Hwy 83
- · Proposed commercial zoning
- Along proposed 71st Ave Beltway
- Corner lot with high visibility
- · Highway 83 corridor
- High traffic counts
- Recorded access easement document #423899
- Taxes (2023)\$1,858.96

#### OFFERING SUMMARY

| Sale Price: | \$832,200           |
|-------------|---------------------|
| Lot Size:   | 43,800 SF           |
| Zoning:     | Agricultural        |
| PID#:       | 31-139-80-00-03-610 |

2 | 1300 71ST AVENUE NE BISMARCK, ND 58503



# **TRAFFIC COUNTS**





# **FUTURE LAND USE MAP**



SITE LOCATION FUTURE LAND USE: COMMERCIAL





### 71ST AVE PROPOSED BELTWAY





## **DEMOGRAPHICS MAP & REPORT**



| POPULATION                            | 3 MILES          | 5 MILES         | 8 MILES         |
|---------------------------------------|------------------|-----------------|-----------------|
| Total Population                      | 16,285           | 55,237          | 94,878          |
| Average Age                           | 41.3             | 39.9            | 39.2            |
| Average Age (Male)                    | 38.5             | 37.9            | 37.6            |
| Average Age (Female)                  | 42.9             | 41.7            | 41.1            |
| HOUSEHOLDS & INCOME                   | 3 MILES          | 5 MILE