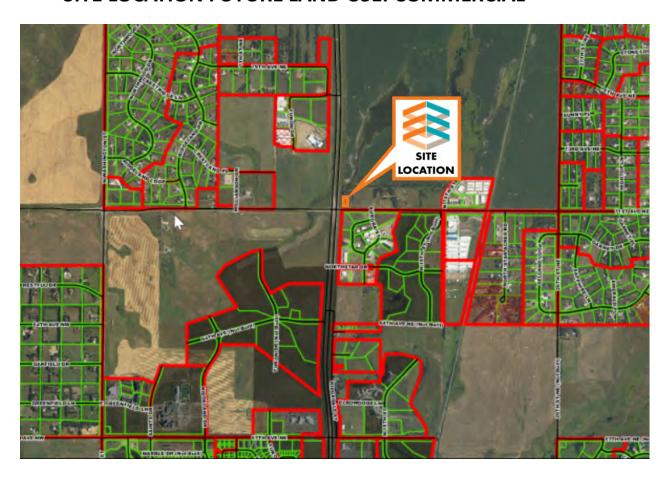

for development, this property is poised to become a hub for future commercial development. Agent is related to Seller.

#### PROPERTY HIGHLIGHTS

• Lot Dimensions: 290.4' x 150'

- Lighted intersection on 71st Ave and Hwy 83
- · Proposed commercial zoning
- Along proposed 71st Ave Beltway
- Corner lot with high visibility
- · Highway 83 corridor
- High traffic counts
- Recorded access easement document #423899
- Taxes (2023)\$1,858.96

#### OFFERING SUMMARY

| Sale Price: | \$832,200           |
|-------------|---------------------|
| Lot Size:   | 43,800 SF           |
| Zoning:     | Agricultural        |
| PID#:       | 31-139-80-00-03-610 |

2 | 1300 71ST AVENUE NE BISMARCK, ND 58503



# **TRAFFIC COUNTS**





# **FUTURE LAND USE MAP**



SITE LOCATION FUTURE LAND USE: COMMERCIAL





### 71ST AVE PROPOSED BELTWAY





## **DEMOGRAPHICS MAP & REPORT**



| POPULATION                            | 3 MILES          | 5 MILES         | 8 MILES         |
|---------------------------------------|------------------|-----------------|-----------------|
| Total Population                      | 16,285           | 55,237          | 94,878          |
| Average Age                           | 41.3             | 39.9            | 39.2            |
| Average Age (Male)                    | 38.5             | 37.9            | 37.6            |
| Average Age (Female)                  | 42.9             | 41.7            | 41.1            |
| HOUSEHOLDS & INCOME                   | 3 MILES          | 5 MILES         | 8 MILES         |
| Total Households                      | 7,27