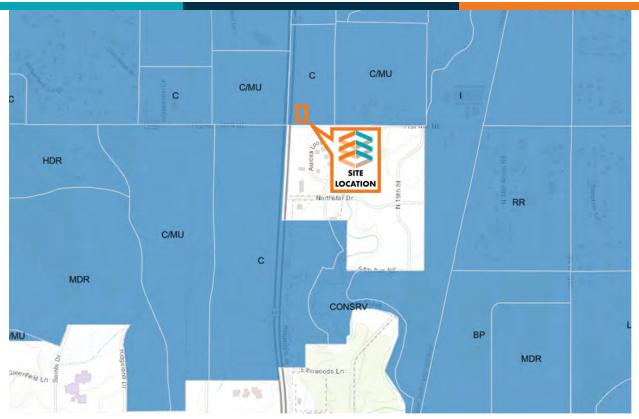

With its strategic placement and ample space for development, this property is poised to become a hub for future commercial development. Agent is related to Seller.

#### PROPERTY HIGHLIGHTS

• Lot Dimensions: 290.4' x 150'

- Lighted intersection on 71st Ave and Hwy 83
- · Proposed commercial zoning
- Along proposed 71st Ave Beltway
- Corner lot with high visibility
- · Highway 83 corridor
- High traffic counts
- Recorded access easement document #423899
- Taxes (2023)\$1,858.96

#### OFFERING SUMMARY

| Sale Price: | \$832,200           |
|-------------|---------------------|
| Lot Size:   | 43,800 SF           |
| Zoning:     | Agricultural        |
| PID#:       | 31-139-80-00-03-610 |

2 | 1300 71ST AVENUE NE BISMARCK, ND 58503



# **TRAFFIC COUNTS**





# **FUTURE LAND USE MAP**



SITE LOCATION FUTURE LAND USE: COMMERCIAL





### 71ST AVE PROPOSED BELTWAY





## **DEMOGRAPHICS MAP & REPORT**



| POPULATION                            | 3 MILES          | 5 MILES         | 8 MILES         |
|---------------------------------------|------------------|-----------------|-----------------|
| Total Population                      | 16,285           | 55,237          | 94,878          |
| Average Age                           | 41.3             | 39.9            | 39.2            |
| Average Age (Male)                    | 38.5             | 37.9            | 37.6            |
| Average Age (Female)                  | 42.9             | 41.7            | 41.1            |
| HOUSEHOLDS & INCOME                   | 3 MILES          | 5 MILES         | 8 MILES         |
|