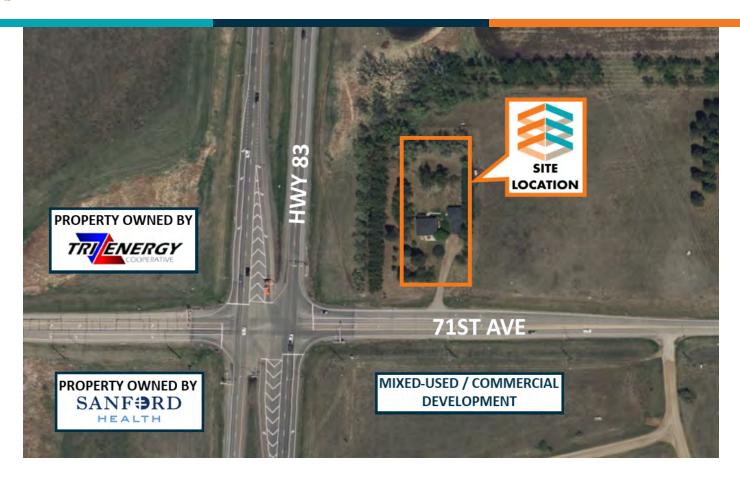

#### PROPERTY OVERVIEW

Introducing an exceptional commercial property at the NE corner intersection on Highway 83 and 71st Avenue, boasting high traffic counts and unparalleled visibility. This prime location presents an exciting opportunity for businesses looking to establish a strong presence in a thriving area. With its strategic placement and ample space for development, this property is poised to become a hub for future commercial development. Agent is related to Seller.

#### PROPERTY HIGHLIGHTS

• Lot Dimensions: 290.4' x 150'

- Lighted intersection on 71st Ave and Hwy 83
- · Proposed commercial zoning
- Along proposed 71st Ave Beltway
- Corner lot with high visibility
- · Highway 83 corridor
- High traffic counts
- Recorded access easement document #423899
- Taxes (2023)\$1,858.96