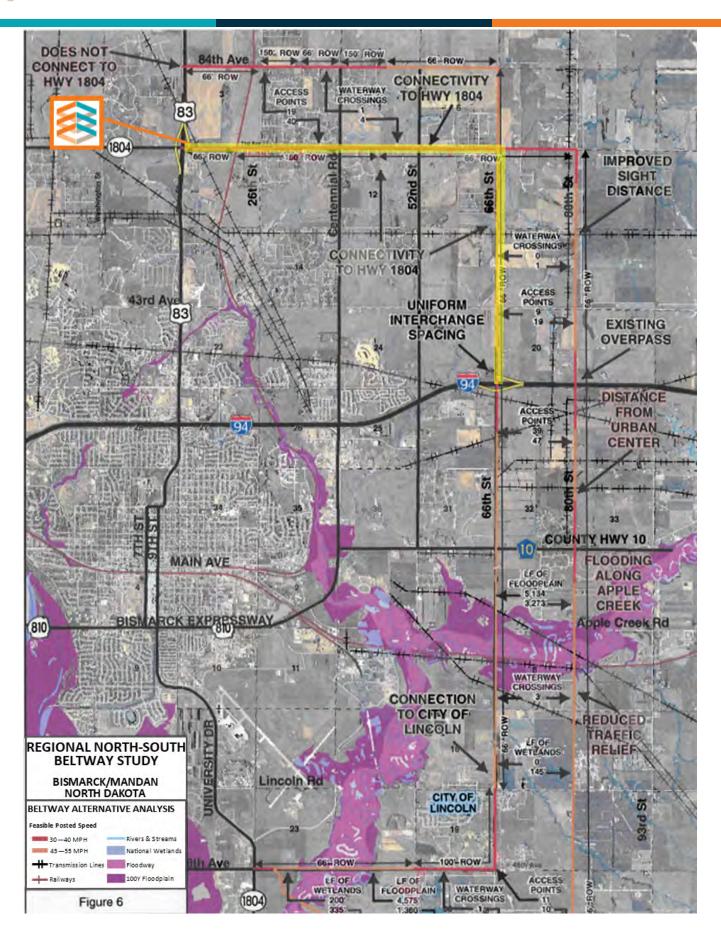

poised to become a hub for future commercial development. Agent is related to Seller.

#### PROPERTY HIGHLIGHTS

• Lot Dimensions: 290.4' x 150'

- Lighted intersection on 71st Ave and Hwy 83
- · Proposed commercial zoning
- Along proposed 71st Ave Beltway
- Corner lot with high visibility
- · Highway 83 corridor
- High traffic counts
- Recorded access easement document #423899
- Taxes (2023)\$1,858.96

#### OFFERING SUMMARY

| Sale Price: | \$832,200           |
|-------------|---------------------|
| Lot Size:   | 43,800 SF           |
| Zoning:     | Agricultural        |
| PID#:       | 31-139-80-00-03-610 |

2 | 1300 71ST AVENUE NE BISMARCK, ND 58503



# **TRAFFIC COUNTS**





# **FUTURE LAND USE MAP**



SITE LOCATION FUTURE LAND USE: COMMERCIAL





### 71ST AVE PROPOSED BELTWAY





## **DEMOGRAPHICS MAP & REPORT**



| POPULATION                            | 3 MILES          | 5 MILES         | 8 MILES         |
|---------------------------------------|------------------|-----------------|-----------------|
| Total Population                      | 16,285           | 55,237          | 94,878          |
| Average Age                           | 41.3             | 39.9            | 39.2            |
| Average Age (Male)                    | 38.5             | 37.9            | 37.6            |
| Average Age (Female)                  | 42.9             | 41.7            | 41.1            |
| HOUSEHOLDS & INCOME                   | 3 MILES          | 5 MILES         | 8 MILES         |
| Total Households                      | 7,277            | 25,380          | 44