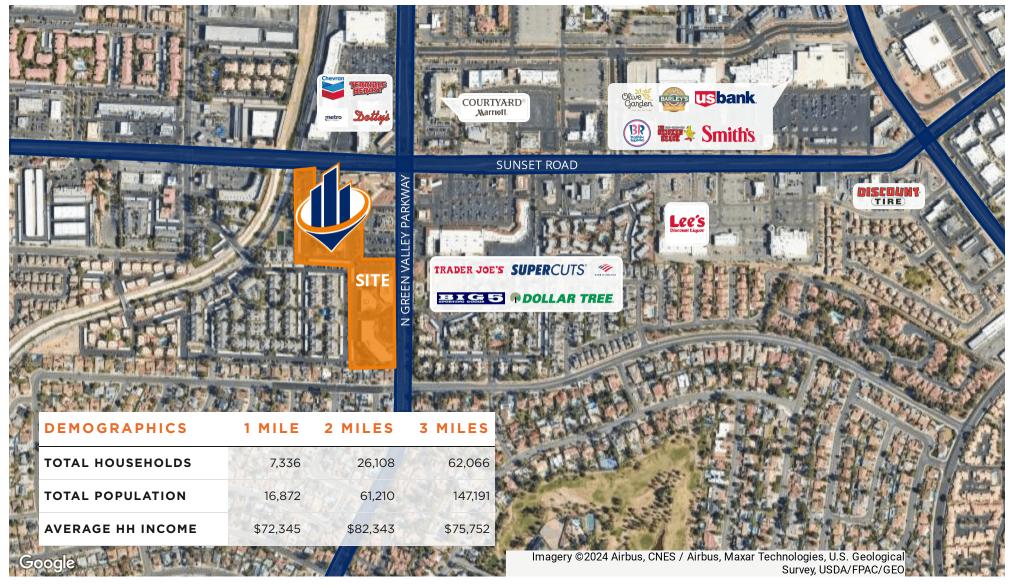

us with upgraded landscaping and break areas. The area offers substantial shopping, services and eateries in all direction, many within walking distance. The property is flanked by the Green Valley Library, and the intersection is served by two major bus routes.

### PROPERTY HIGHLIGHTS

- Signalized entrance
- · Ample dedicated parking
- Ample shopping and services
- Central Location

#### PETE JANEMARK, CCIM

O: 702.527.7923 | C: 702.885.7383 pete.janemark@svn.com NV #S.76731

# **2651 GREEN VALLEY PARKWAY - SUITE 101-106 - ±10,795 SF**



## SUITE DESCRIPTION

This suite combination provides 26 offices, 4 conference rooms, two kitchens, multiple open work areas, and 5 restrooms.

PETE JANEMARK, CCIM

O: 702.527.7923 | C: 702.885.7383

pete.janemark@svn.com

NV #S.76731

# RETAILER MAP



#### PETE JANEMARK, CCIM

O: 702.527.7923 | C: 702.885.7383

pete.janemark@svn.com

NV #S.76731