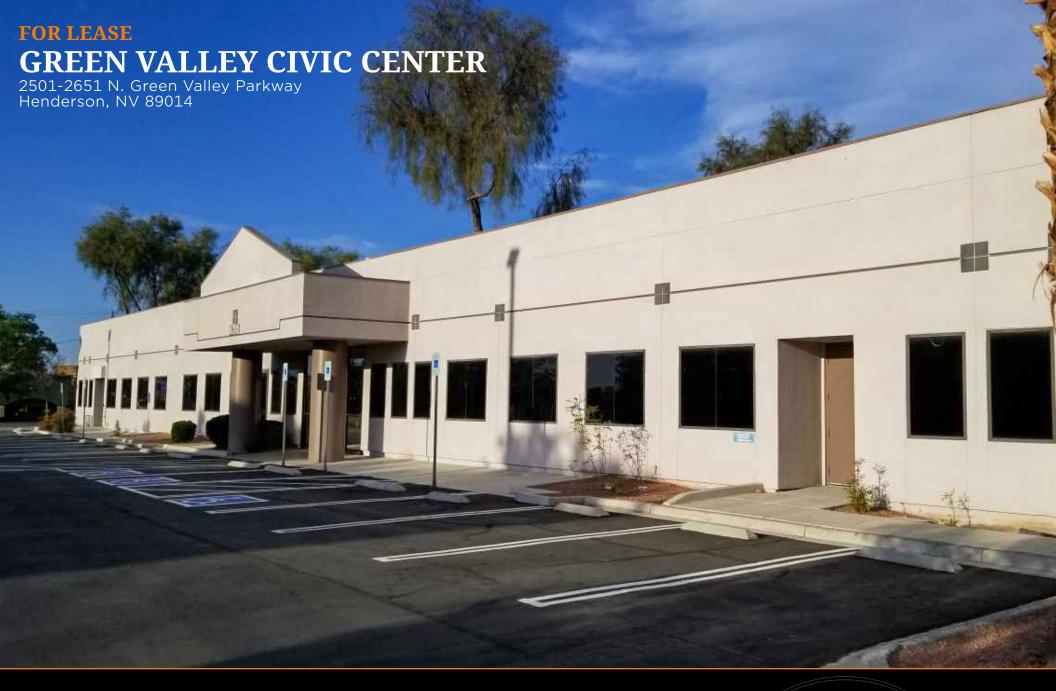

## **PROPERTY OVERVIEW**

Green Valley Professional Center is conveniently located single story office complex located at the intersection of Green Valley Parkway and Sunset Road in Henderson. The grounds are open and spacious with upgraded landscaping and break areas. The area offers substantial shopping, services and eateries in all direction, many within walking distance. The property is flanked by the Green Valley Library, and the intersection is served by two major bus routes.

### PROPERTY HIGHLIGHTS

- Signalized entrance
- · Ample dedicated parking
- Ample shopping and services
- Central Location