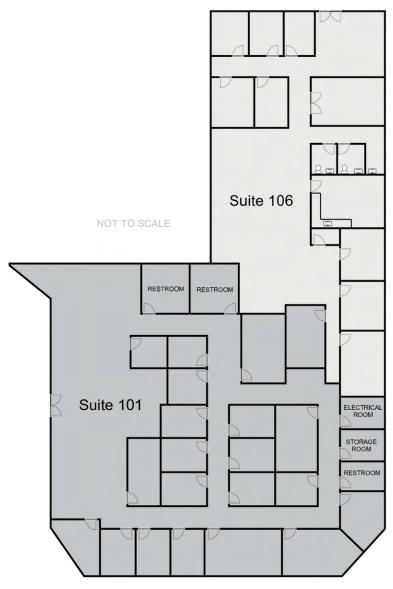

# **2651 GREEN VALLEY PARKWAY - SUITE 101-106 - ±10,795 SF**

## SUITE DESCRIPTION

This suite combination provides 26 offices, 4 conference rooms, two kitchens, multiple open work areas, and 5 restrooms.

PETE JANEMARK, CCIM

O: 702.527.7923 | C: 702.885.7383

pete.janemark@svn.com