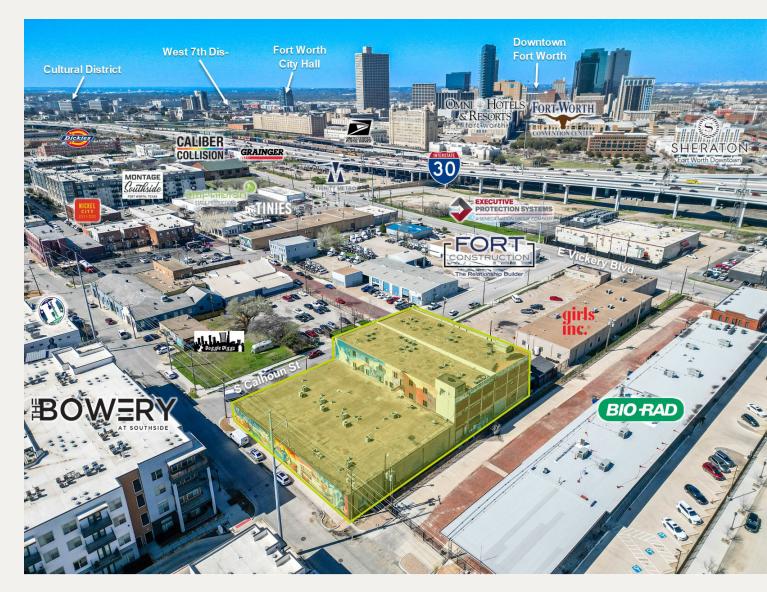

201 S Calhoun St. Fort Worth, TX 76104

AREA MAP

Sarah LanCarte CCIM, SIOR sarah@lancartecre.com | 817-228-4247

Finn Wilson fwilson@lancartecre.com | 817-713-8771

LancarteCRE.com 2627 Tillar Street, Suite 121 | Fort Worth, TX 76107

#### LOCATION OVERVIEW

The property is located in the Near Southside District which features new improved streets, art, and bike lanes. It's a short walk from over 2,200 existing or planned residential units and next to the UTSW Moncrief Medical Center, close to other major regional hospitals. Less than half a mile from the T&P Station with connection to Dallas and DFW. It also offers immediate access to Highways I-35 and I-30, via Main Street and Pennsylvania Avenue.