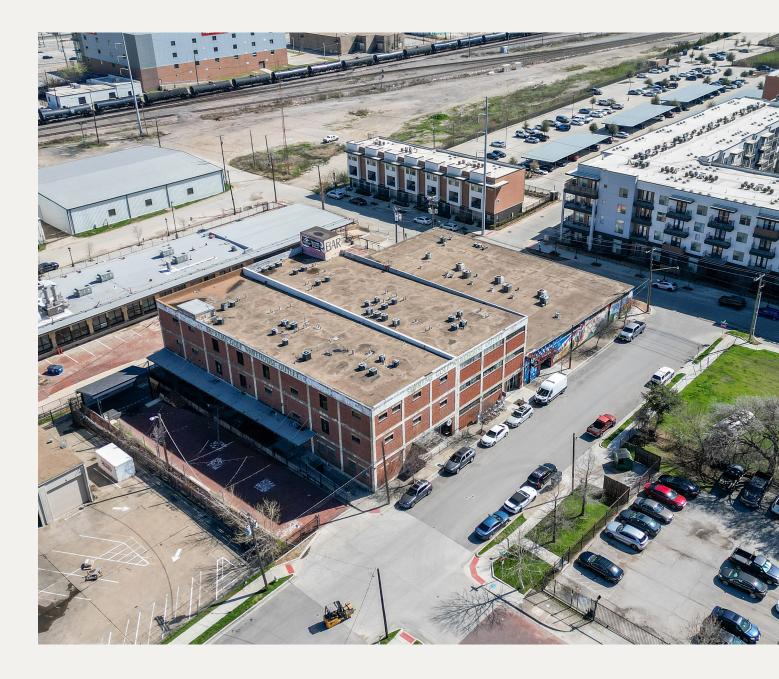

#### **PROPERTY FEATURES**

- Multi-Tenant Building
- Common Break Room and Reception Area
- Creative Space with Industrial Modern Finish Out
- 1 Parking Spot Comes with Office in the Gated Lot
- Traffic Count: 8,092 VPD (S Main St & W Vickery Blvd)

#### **EXTERIOR PHOTOS**

Sarah LanCarte CCIM, SIOR sarah@lancartecre.com | 817-228-4247

Finn Wilson fwilson@lancartecre.com | 817-713-8771

LancarteCRE.com 2627 Tillar Street, Suite 121 | Fort Worth, TX 76107