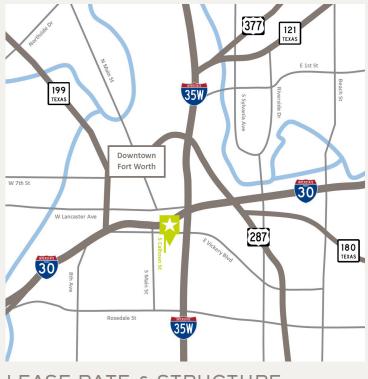

201 S Calhoun St. Fort Worth, TX 76104

AREA MAP

Sarah LanCarte CCIM, SIOR sarah@lancartecre.com | 817-228-4247

Finn Wilson fwilson@lancartecre.com | 817-713-8771

LancarteCRE.com 2627 Tillar Street, Suite 121 | Fort Worth, TX 76107

#### LOCATION OVERVIEW

The property is located in the Near Southside District which features new improved streets, art, and bike lanes. It's a short walk from over 2,200 existing or planned residential units and next to the UTSW Moncrief Medical Center, close to other major regional hospitals. Less than half a mile from the T&P Station with connection to Dallas and DFW. It also offers immediate access to Highways I-35 and I-30, via Main Street and Pennsylvania Avenue.