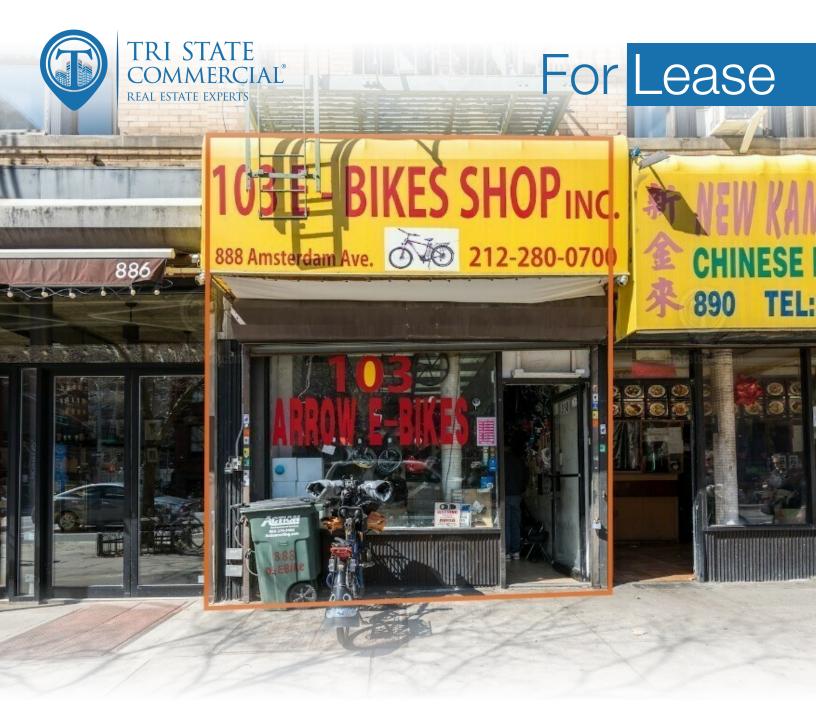

### Jewel Box Retail Space

550 SF

888 Amsterdam Avenue • New York • NY

For Pricing Call: 718-437-6100

Shlomi Bagdadi 718.437.6100 sb@tristatecr.com

Chandler Slate
718.437.6100 x108
ChandlerS@TriStateCR.com

#### **Property Summary**

888 Amsterdam Avenue, New York, NY 10025

#### Main Highlights

- Jewel box store
- Storage on Amsterdam Ave
- Close proximity to subway and area schools
- Perfect for ice cream shops, threading salons, coffee shops, barbers, sandwich spots, and more!
- ▶ Posessions June 1st, 2024