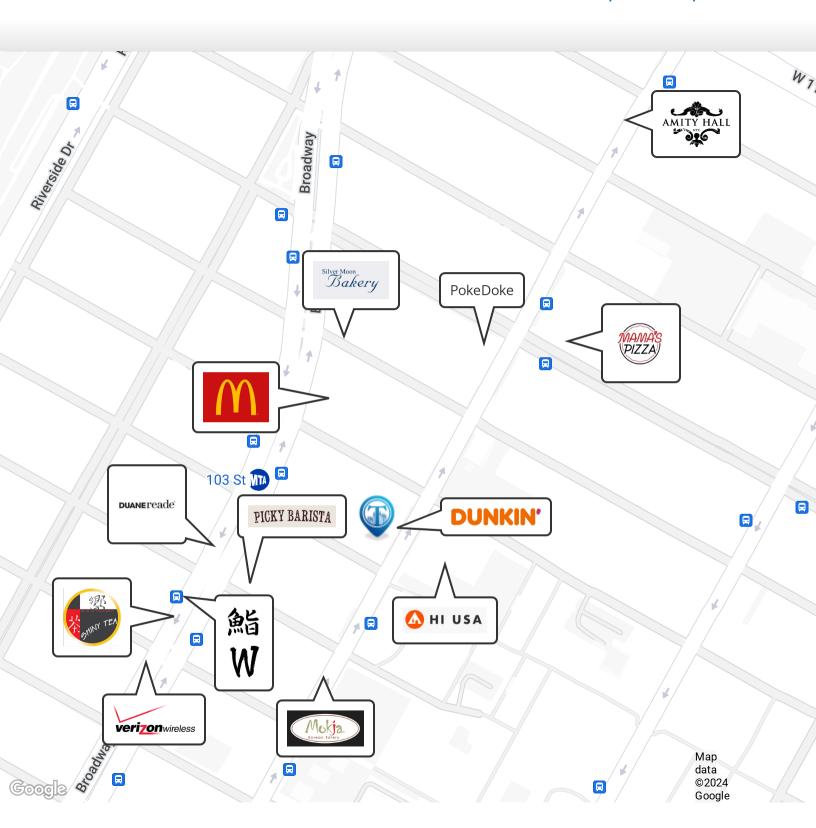

Nearby tenants include HI New York Hostel, Mama's TOO, Silver Moon Bakery, Serafina, Dunkin', PokeDoke, McDonald's, Nobody Told Me, Amity Hall, Shiny Tea, Sushi W, Picky Barista, Mokja, Duane Reade, Wolfnights, and more!

#### Retailer Map

888 Amsterdam Avenue, New York, NY 10025

FOR LEASE • 550 SF • For Pricing

Call: 718-437-6100

Shlomi Bagdadi 718.437.6100 sb@tristatecr.com

Chandler Slate

718.437.6100 x108

ChandlerS@TriStateCR.com