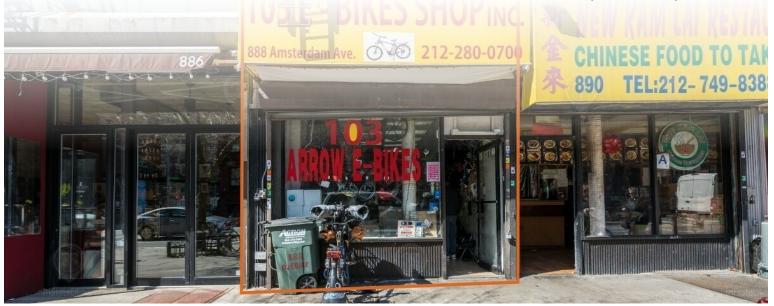

### Jewel Box Retail Space

550 SF

888 Amsterdam Avenue • New York • NY

For Pricing Call: 718-437-6100

Shlomi Bagdadi 718.437.6100 sb@tristatecr.com

Chandler Slate
718.437.6100 x108
ChandlerS@TriStateCR.com

#### **Property Summary**

888 Amsterdam Avenue, New York, NY 10025

#### Main Highlights

- Jewel box store
- Storage on Amsterdam Ave
- Close proximity to subway and area schools
- Perfect for ice cream shops, threading salons, coffee shops, barbers, sandwich spots, and more!
- ▶ Posessions June 1st, 2024