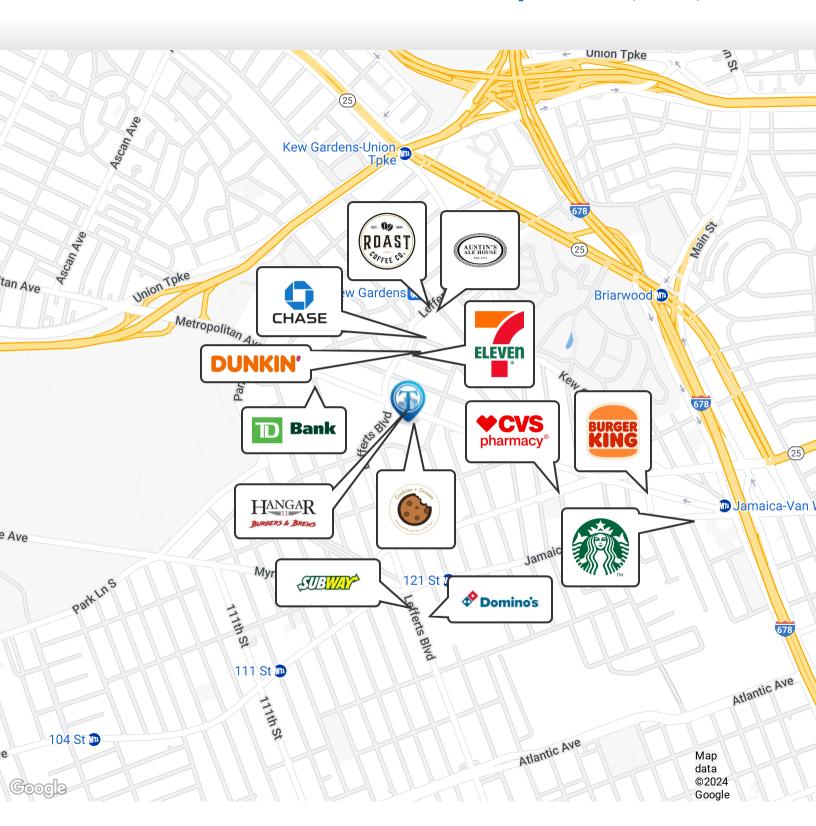

Nearby tenants include TD Bank, Cookies and Cream Pastry Shop, Hangar 11 Burgers & Brews, Dunkin', 7-Eleven, Chase Bank, Austin's Ale House, Burger King, Citgo, CVS, Domino's Pizza, Roast & Co Cafe, Starbucks, Subway, Shake Shack, Portofino Ristorante, and more!

# Retailer Map

119-40 Metropolitan Avenue, Queens, NY 11415

FOR LEASE • 1,000 - 6,400 SF • For Pricing

Call: 718 437 6100

Shlomi Bagdadi 718.437.6100 sb@tristatecr.com

Richard Babeck
718.437.6100 x119
Richard.B@TriStateCR.com