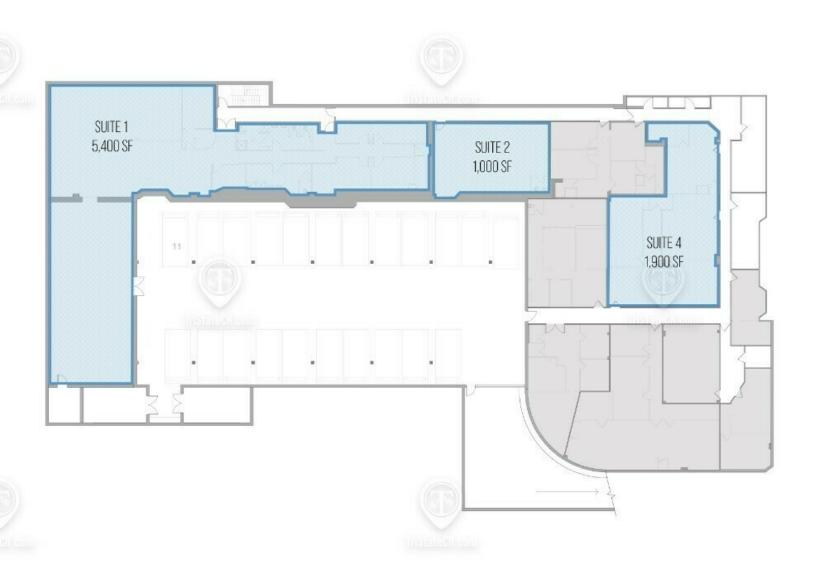

### Main Highlights

▶ Suite 1: 5,400 SF

▶ Suite 2: 1,000 SF

▶ Suites 1 + 2: 6,400 SF

▶ Suite 4: 1.900 SF

- ▶ Close proximity to Kew Gardens, LIRR, and multiple lines of public transportation
- Located in the prime retail hub of Kew Gardens
- Parking available

### Floor Plan

#### 119-40 METROPOLITAN AVENUE

ALL SQUARE FOOTAGES ARE APPROXIMATE

FOR LEASE • 1,000 - 6,400 SF • For Pricing

Call: 718 437 6100