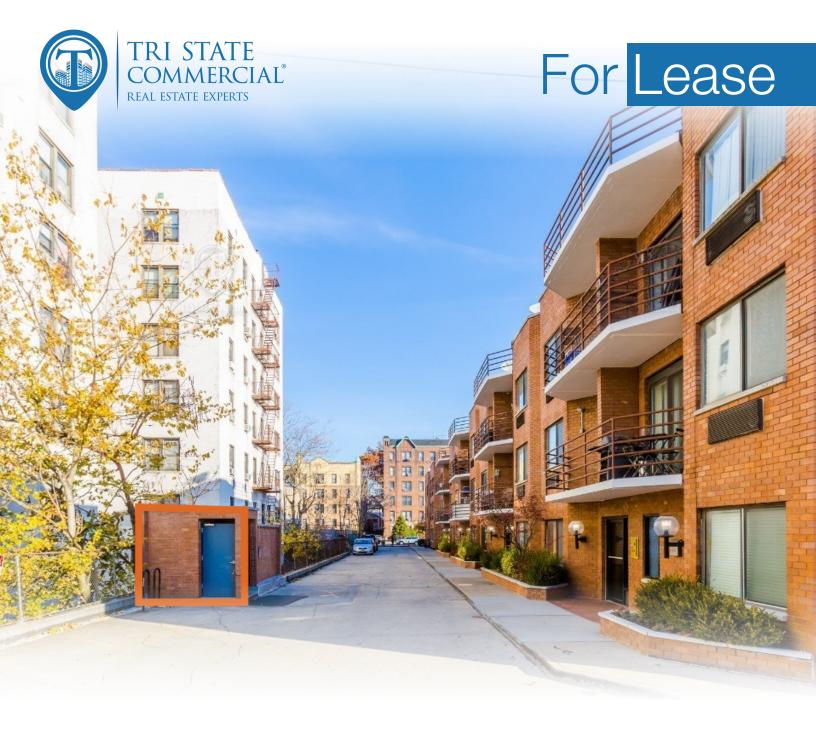

# Office Suites for Lease

1,000 - 6,400 SF

119-40 Metropolitan Avenue • Queens • NY

For Pricing Call: 718 437 6100

Shlomi Bagdadi 718.437.6100 sb@tristatecr.com

Richard Babeck
718.437.6100 x119
Richard.B@TriStateCR.com

### **Location Overview**

Located in the prime retail hub of the Kew Gardens neighborhood of Queens between 84th Avenue and Lefferts Boulevard, close to multiple commuting options.

Nearest Transit: J & E lines at 121 St. and Briarwood - Van Wyck Blvd. and Q10 & Q54

### Main Highlights

▶ Suite 1: 5,400 SF

▶ Suite 2: 1,000 SF

▶ Suites 1 + 2: 6,400 SF

▶ Suite 4: 1.900 SF

- ▶ Close proximity to Kew Gardens, LIRR, and multiple lines of public transportation
- Located in the prime retail hub of Kew Gardens
- Parking available