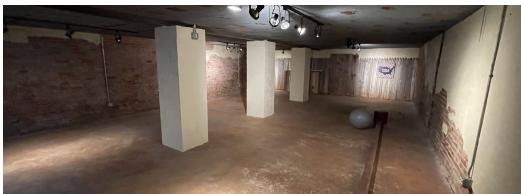

### **PROPERTY DESCRIPTION**

This well-maintained, 3-tenant building is a great owner/user opportunity with 3,750 SF of vacancy for your business. Two of the three spaces are currently leased. The basement and second story space is not included in the square footage.

#### **PROPERTY HIGHLIGHTS**

- Prime 7,500 SF building for retail investment
- High-traffic area for maximum visibility
- Spacious layout for versatile retail setups
- The only retail building currently for sale in Downtown Enid
- Prominent signage opportunity for brand visibility
- The basement and second story are not included in square footage