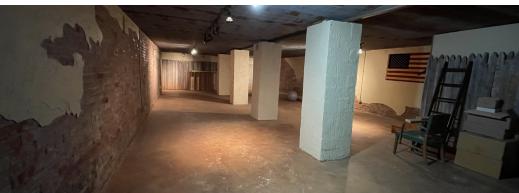

### **PROPERTY DESCRIPTION**

This well-maintained, 3-tenant building is a great owner/user opportunity with 3,750 SF of vacancy for your business. Two of the three spaces are currently leased. The basement and second story space is not included in the square footage.

#### **PROPERTY HIGHLIGHTS**

- Prime 7,500 SF building for retail investment
- High-traffic area for maximum visibility
- Spacious layout for versatile retail setups
- The only retail building currently for sale in Downtown Enid
- Prominent signage opportunity for brand visibility
- The basement and second story are not included in square footage