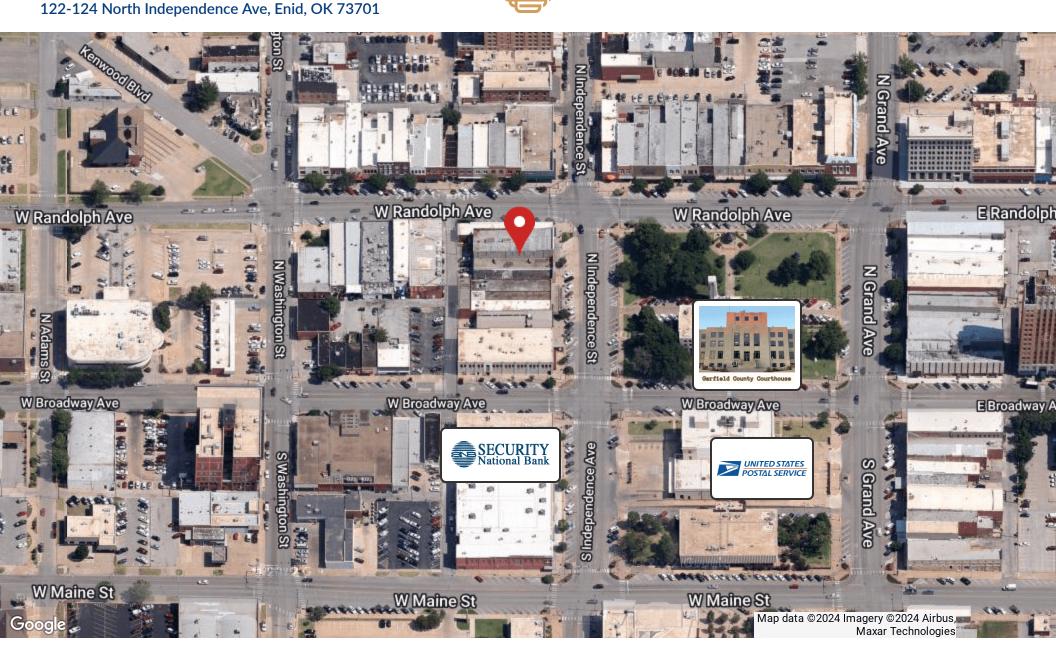

# LOCATION DESCRIPTION

Located in Downtown Enid's historic square directly across from the Garfield County courthouse. This location provides high walkability to other retail and professional services.