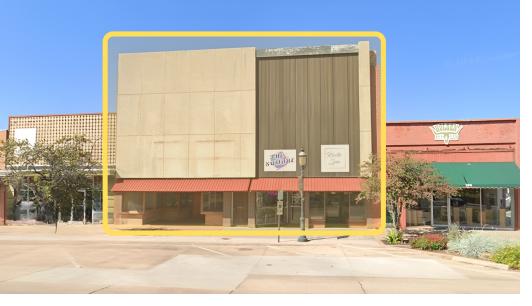

# 122-124 North Independence Ave, Enid, OK 73701

### **PROPERTY DESCRIPTION**

This well-maintained, 3-tenant building is a great owner/user opportunity with 3,750 SF of vacancy for your business. Two of the three spaces are currently leased. The basement and second story space is not included in the square footage.

#### **PROPERTY HIGHLIGHTS**

- Prime 7,500 SF building for retail investment
- High-traffic area for maximum visibility
- Spacious layout for versatile retail setups
- The only retail building currently for sale in Downtown Enid
- Prominent signage opportunity for brand visibility
- The basement and second story are not included in square footage