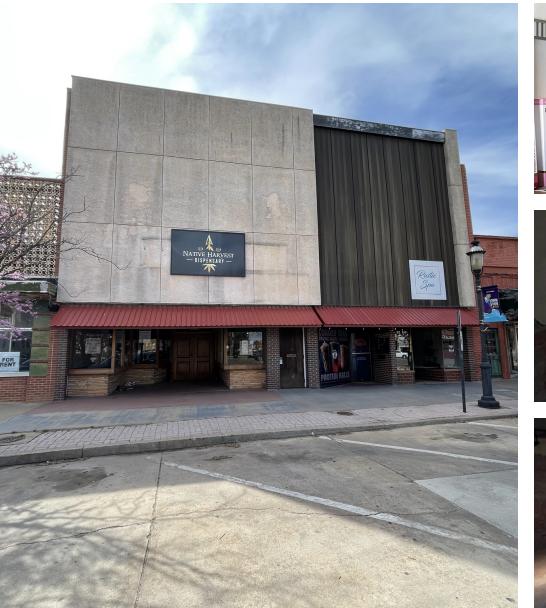

### **PROPERTY DESCRIPTION**

This well-maintained, 3-tenant building is a great owner/user opportunity with 3,750 SF of vacancy for your business. Two of the three spaces are currently leased. The basement and second story space is not included in the square footage.

#### **PROPERTY HIGHLIGHTS**

- Prime 7,500 SF building for retail investment
- High-traffic area for maximum visibility
- Spacious layout for versatile retail setups
- The only retail building currently for sale in Downtown Enid
- Prominent signage opportunity for brand visibility
- The basement and second story are not included in square footage