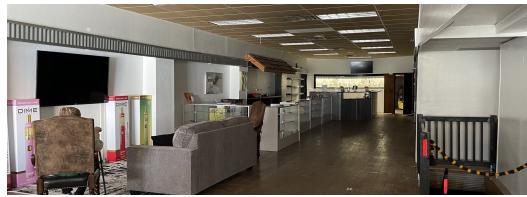

### **PROPERTY DESCRIPTION**

This well-maintained, 3-tenant building is a great owner/user opportunity with 3,750 SF of vacancy for your business. Two of the three spaces are currently leased. The basement and second story space is not included in the square footage.

#### **PROPERTY HIGHLIGHTS**

- Prime 7,500 SF building for retail investment
- High-traffic area for maximum visibility
- Spacious layout for versatile retail setups
- The only retail building currently for sale in Downtown Enid
- Prominent signage opportunity for brand visibility
- The basement and second story are not included in square footage