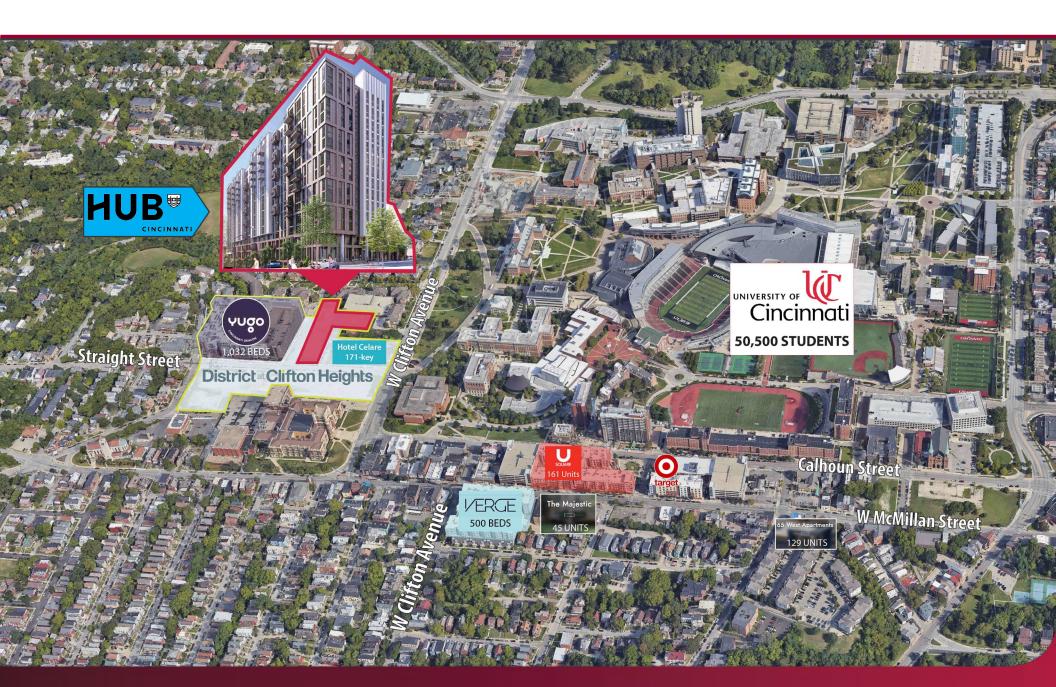

FOR LEASE: 2,486 SF

**LEASE RATE: \$25 PSF NNN** 

The Hub Cincinnati is a part of The District at Clifton Heights. This urban development blends the fast-growing University of Cincinnati community with Cincy locals, bringing together a diverse mix of young professionals, residents, educational faculty, lifelong healthcare professionals, students and more.

The District at Clifton Heights is a mixed-use development connecting campus and community.

10260 Alliance Road, Suite 200

lee-cincinnati.com