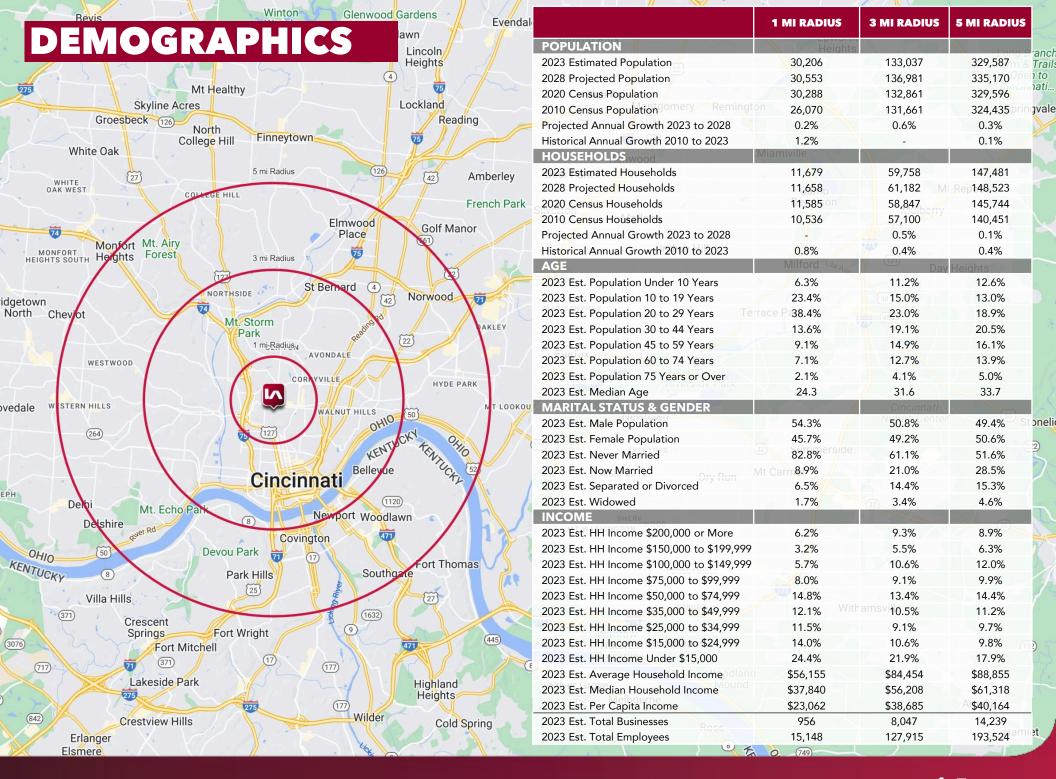

or to sale, lease or financing or withdrawal without notice. No liability of any kind is to be imposed on the broker herein.







FOR LEASE: 2,486 SF

**LEASE RATE: \$25 PSF NNN** 

The Hub Cincinnati is a part of The District at Clifton Heights. This urban development blends the fast-growing University of Cincinnati community with Cincy locals, bringing together a diverse mix of young professionals, residents, educational faculty, lifelong healthcare professionals, students and more.



The District at Clifton Heights is a mixed-use development connecting campus and community.







10260 Alliance Road, Suite 200





lee-cincinnati.com













# RETAIL SPACE 2,486 SF

## **HUB CINCINNATI**





10260 Alliance Road, Suite 200

## **HUB CINCINNATI**





## **HUB CINCINNATI**







f ◎ ※ in