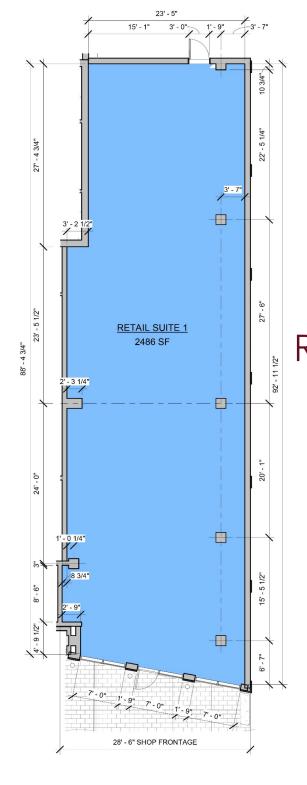

FOR LEASE: 2,486 SF

**LEASE RATE: \$25 PSF NNN** 

The Hub Cincinnati is a part of The District at Clifton Heights. This urban development blends the fast-growing University of Cincinnati community with Cincy locals, bringing together a diverse mix of young professionals, residents, educational faculty, lifelong healthcare professionals, students and more.

# RETAIL SPACE 2,486 SF