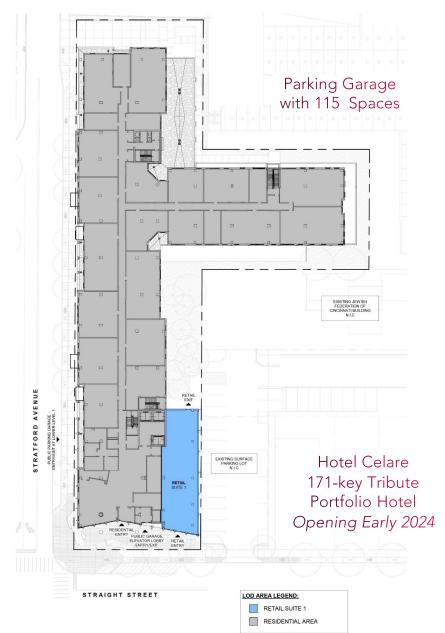

FOR LEASE: 2,486 SF

**LEASE RATE: \$25 PSF NNN** 

The Hub Cincinnati is a part of The District at Clifton Heights. This urban development blends the fast-growing University of Cincinnati community with Cincy locals, bringing together a diverse mix of young professionals, residents, educational faculty, lifelong healthcare professionals, students and more.

# RETAIL SPACE 2,486 SF