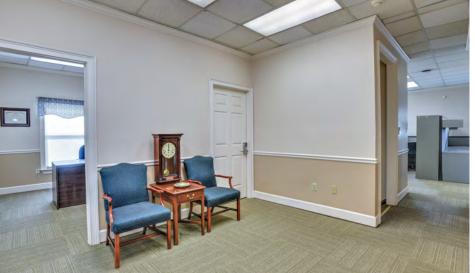

### **Additional Photos**

JOE EDGE, SIOR, CCIM

### **Additional Photos**

#### **PROPERTY DESCRIPTION**

This two story 4,000 square foot stand-alone office building located in Williamsburg Commons Office Park. Building is fully furnished with A+ furnishings. Layout is ideal for user that needs multiple private offices and a few smaller workstation areas. Building is wired with high-speed dedicated fiber internet line. National insurance company has occupied building for the last decade. Building has ample parking and is suitable for a single user. Building is A+ condition. Landscaping, garbage and road maintenance is handled by community association which tenant will pay (\$1,000 per quarter). NNN estimated to be \$2.63 per sf excluding quarterly association fee.