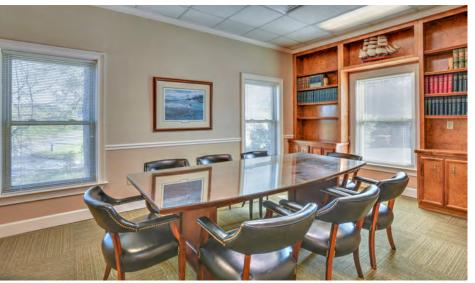

### **Additional Photos**

JOE EDGE, SIOR, CCIM

### **Additional Photos**

#### **PROPERTY DESCRIPTION**

This two story 4,000 square foot stand-alone office building located in Williamsburg Commons Office Park. Building is fully furnished with A+ furnishings. Layout is ideal for user that needs multiple private offices and a few smaller workstation areas. Building is wired with high-speed dedicated fiber internet line. National insurance company has occupied building for the last decade. Building has ample parking and is suitable for a single user. Building is A+ condition. Landscaping, garbage and road maintenance is handled by community association which tenant will pay (\$1,000 per quarter). NNN estimated to be \$2.63 per sf excluding quarterly association fee.