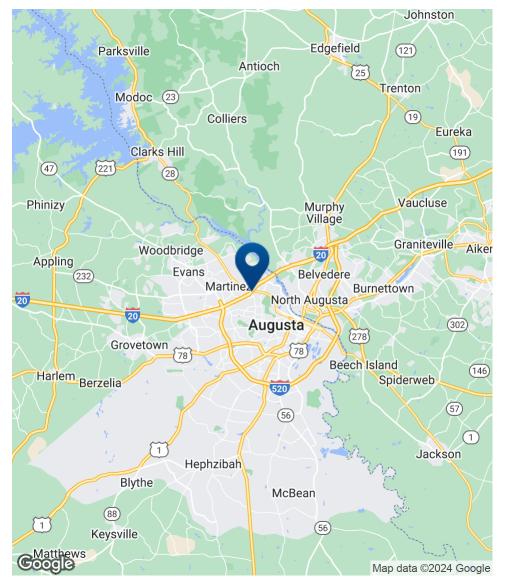

# **Location Map**

#### **LOCATION DESCRIPTION**

Site is situated off Boy Scout Road in close proximity to Washington Road and I-20. This central location has good access to all major road arteries in the CSRA. This site is the first building on the left when entering the office park.