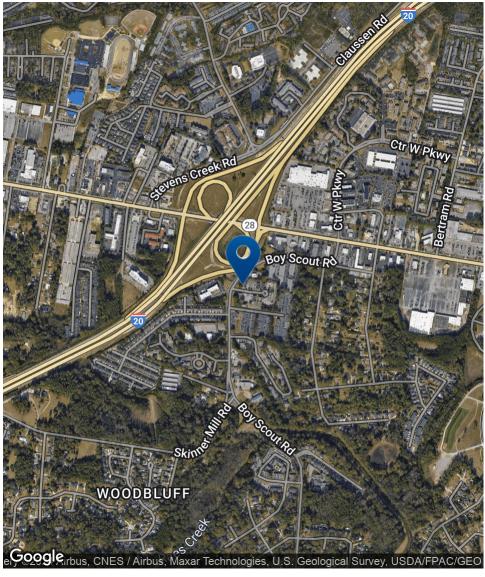

# **Location Map**

#### **LOCATION DESCRIPTION**

Site is situated off Boy Scout Road in close proximity to Washington Road and I-20. This central location has good access to all major road arteries in the CSRA. This site is the first building on the left when entering the office park.