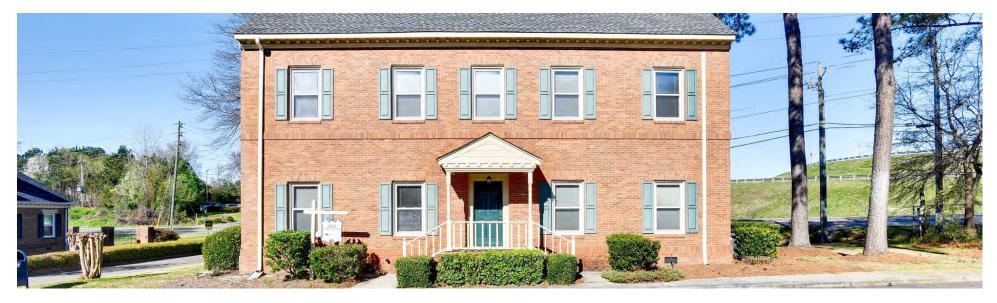

#### **PROPERTY DESCRIPTION**

This two story 4,000 square foot stand-alone office building located in Williamsburg Commons Office Park. Building is fully furnished with A+ furnishings. Layout is ideal for user that needs multiple private offices and a few smaller workstation areas. Building is wired with high-speed dedicated fiber internet line. National insurance company has occupied building for the last decade. Building has ample parking and is suitable for a single user. Building is A+ condition. Landscaping, garbage and road maintenance is handled by community association which tenant will pay (\$1,000 per quarter). NNN estimated to be \$2.63 per sf excluding quarterly association fee.

#### **LOCATION DESCRIPTION**

Site is situated off Boy Scout Road in close proximity to Washington Road and I-20. This central location has good access to all major road arteries in the CSRA. This site is the first building on the left when entering the office park.