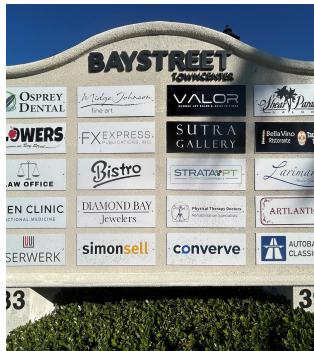

### **PROPERTY OVERVIEW**

This newly built-out retail suite, spanning 2,314 square feet, showcases wrap-around windows that bring in abundant natural light. With tall ceilings featuring exposed metal ducts, a generous open floor plan, as well as designated office and storage spaces, this suite offers a versatile layout. Situated in the burgeoning Osprey, FL, at a frequently used signalized intersection, the town center boasts a diverse tenant mix, including a florist, two art galleries, a jeweler, a coffee shop, an Italian restaurant, and various office users on the second floor. Directly to the east a new 252 unit condominium building is being constructed which will provide hundreds of close patrons for your business. This prime location offers a unique opportunity in a thriving area.