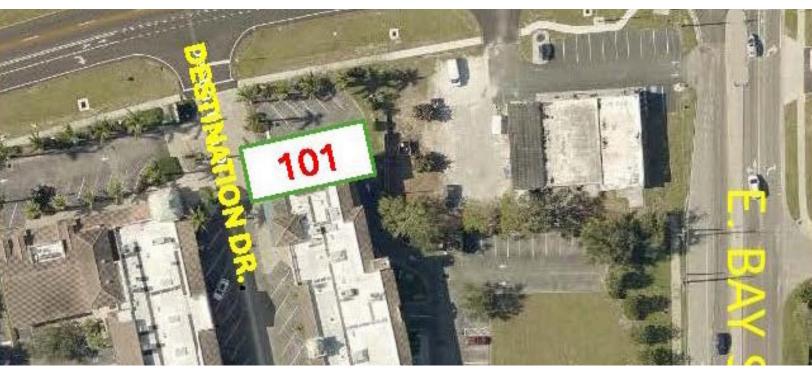

3976 DESTINATION DR., STE. 101, OSPREY, FL

### **PROPERTY OVERVIEW**

This newly built-out retail suite, spanning 2,314 square feet, showcases wrap-around windows that bring in abundant natural light. With tall ceilings featuring exposed metal ducts, a generous open floor plan, as well as designated office and storage spaces, this suite offers a versatile layout. Situated in the burgeoning Osprey, FL, at a frequently used signalized intersection, the town center boasts a diverse tenant mix, including a florist, two art galleries, a jeweler, a coffee shop, an Italian restaurant, and various office users on the second floor. Directly to the east a new 252 unit condominium building is being constructed which will provide hundreds of close patrons for your business. This prime location offers a unique opportunity in a thriving area.