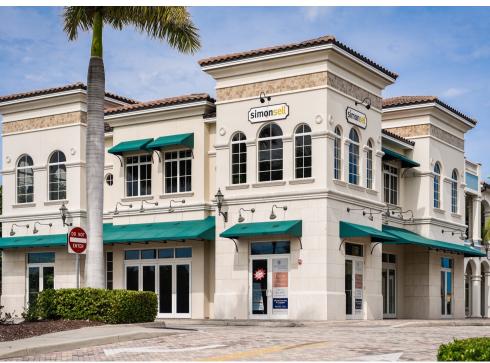

### **PROPERTY OVERVIEW**

This newly built-out retail suite, spanning 2,314 square feet, showcases wrap-around windows that bring in abundant natural light. With tall ceilings featuring exposed metal ducts, a generous open floor plan, as well as designated office and storage spaces, this suite offers a versatile layout. Situated in the burgeoning Osprey, FL, at a frequently used signalized intersection, the town center boasts a diverse tenant mix, including a florist, two art galleries, a jeweler, a coffee shop, an Italian restaurant, and various office users on the second floor. Directly to the east a new 252 unit condominium building is being constructed which will provide hundreds of close patrons for your business. This prime location offers a unique opportunity in a thriving area.

#### **PROPERTY HIGHLIGHTS**

- GREAT S. TAMIAMI TR. LOCATION!
- BRAND NEW BUILD OUT!
- CORNER UNIT WITH WRAP AROUND WINDOWS!
- 252 RESIDENTIAL UNITS BEING BUILT ONSITE!

Michael Saunders & Company.

TCN

Understand Float State Booker