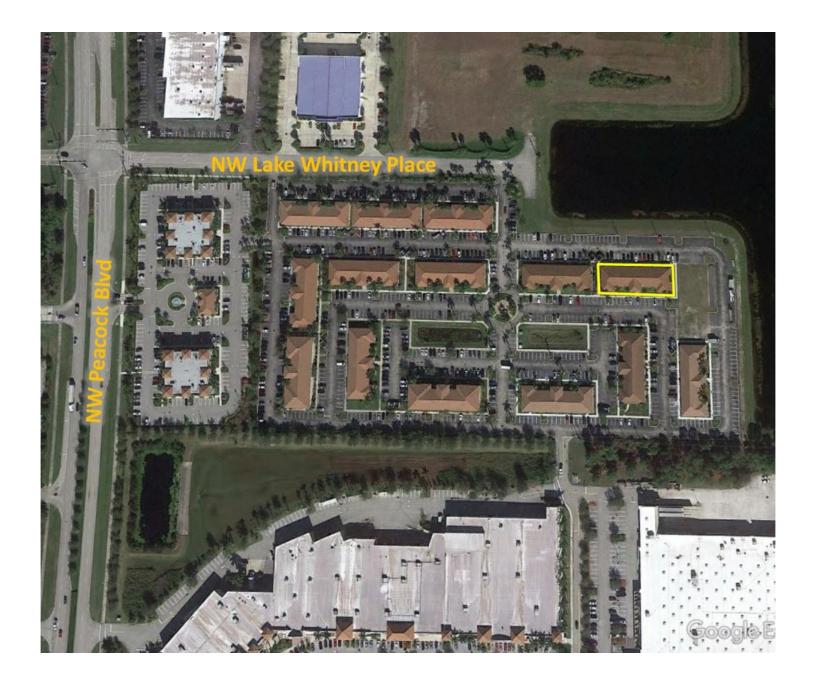

#### LOCATION OVERVIEW

Lake Whitney Medical and Professional offices are conveniently located on the corner of NW Lake Whitney Place and Peacock Blvd in the heart of St Lucie West. The property is welllocated with access to I-95 (exit 121) less than 1 mile away and only minutes from the Florida Turnpike (exit 142). This property is well-positioned to service the surrounding residential subdivisions of St Lucie West and Fort Pierce.

#### **Location Information**

Building Name Lake Whitney Campus - 561 Suite

Street Address 561 NW Lake Whitney Place
City, State, Zip Port St. Lucie, FL 34986
County/Township Saint Lucie