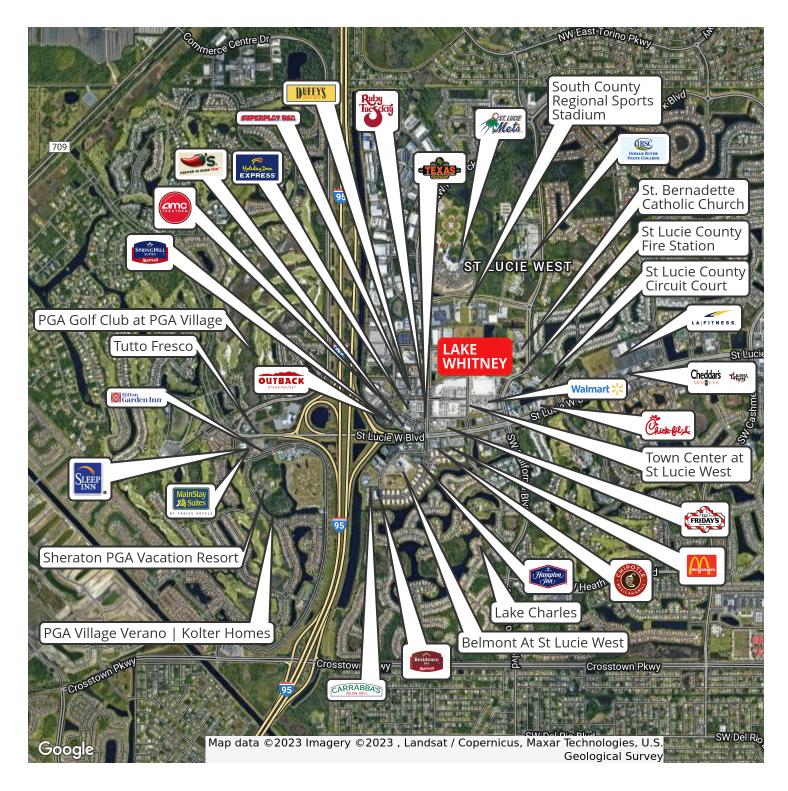

Campus - 561 Suite

Street Address 561 NW Lake Whitney Place
City, State, Zip Port St. Lucie, FL 34986
County/Township Saint Lucie

### **Parking & Transportation**

Street Parking Yes
Parking Ratio 5.0

### **Property Details**

Property Type Office - Professional
Property Subtype Office Building
Lot Size 15 Acres
Utilities St Lucie West Services District
Maintenance \$8.27 SF CAM (2023)

#### **Zoning / Land Use Details**

Zoning Commercial Services
Permitted Use See Below

Click Here For Permitted Uses



## **Additional Photos**

LAKE WHITNEY CAMPUS - 561 SUITE 105

# FOR LEASE







## **Additional Photos**

LAKE WHITNEY CAMPUS - 561 SUITE 105

# FOR LEASE





## FOR LEASE

### LAKE WHITNEY CAMPUS - 561 SUITE 105



# Retailer Map

LAKE WHITNEY CAMPUS - 561 SUITE 105

## FOR LEASE





# Demographics Map

LAKE WHITNEY CAMPUS - 561 SUITE 105

## FOR LEASE







#### **DEMOGRAPHICS**

|                   | 1 MILE   | 3 MILES  | 5 MILES  |
|-------------------|----------|----------|----------|
| Total Population  | 4,288    | 38,438   | 97,565   |
| Total Households  | 1,807    | 14,724   | 35,464   |
| Average HH Income | \$63,818 | \$64,651 | \$63,800 |
| Average Age       | 48.9     | 43.4     | 40.6     |



### Disclaimer

### LAKE WHITNEY CAMPUS - 561 SUITE 105

### FOR LEASE

This presentation package has been prepared by the company representing the property for informational purposes only and does not purport to contain all information necessary to reach a purchase decision.

The information herein has been given by the Owner or other sources believed to be re