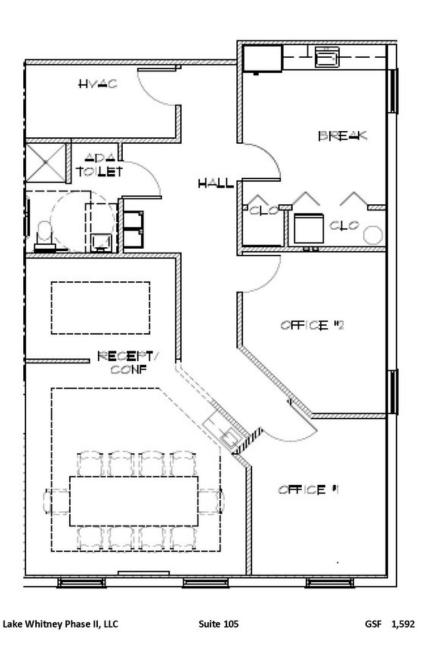

#### PROPERTY OVERVIEW

Space is a single story professional office. The floor plan has entrance reception area and spacious conference/showroom area, two private offices, one restroom and a very nice kitchenette/breakroom. Lots of upgrades including vinyl plank flooring, chair rail and crown molding.

#### **OFFERING SUMMARY**

Available Size:

1.592 SF

Zoning:

**Commercial Services** 

**Utilities:** 

St Lucie West Services District

## **Property Details**

LAKE WHITNEY CAMPUS - 561 SUITE 105