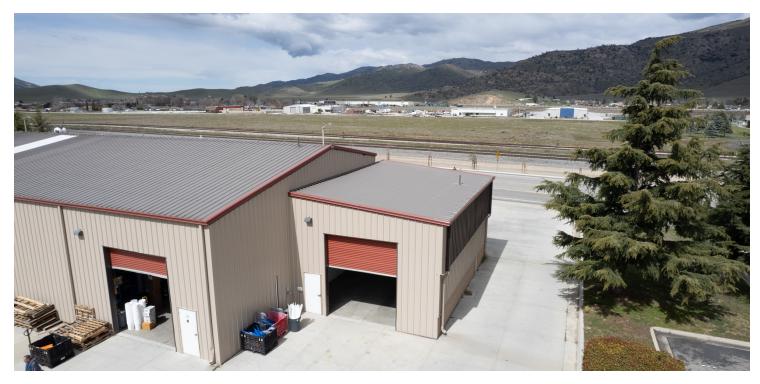

### **PROPERTY HIGHLIGHTS**

- ±1,000 SF on ±1.12 Acres in Tehachapi, CA | 2013 Construction
- Ready For Immediate Occupancy | TI's Available
- End Cap Unit w/ Direct Highway Access & Exposure
- ±1.12 Acre Lot: Fully Fenced Paved Yard Area + Extra Land
- Distribution/Light Industrial Space | Quick Freeway Access
- Clear Height 18' | Flexible Zoning | Quality Neighboring Tenants
- Fully Insulated | Skylights Throughout | (1) 12' x 16' Rollup Door
- Excellent Access To All Major Freeways | 2 mi to CA-202
- · Large Paved Open Area | Heavy Power Available
- Roll Up Door, Large Warehouse Areas, & Private Restrooms
- 240 Volt, 3-Phase 4-Wire 600 Amp Electric Service
- Water & Air Lines Throughout | Paved & Fenced Yard
- Flexible Zoning That Allows Many Uses

### **PROPERTY DESCRIPTION**

Move-in ready clear-span industrial space with direct highway access & exposure on  $\pm 1.12$  acres. Suite #1170B of  $\pm 1,000$  SF consists of wide open (25' x 40') warehouse, front & rear man door access, private restroom, & (1) 12' x 16' rear roll up door to yard area. Property is gated & offers ample private parking as well as side street parking. This site also features 18' clear height, full insulation, interior lighting, electrical throughout and fenced paved yard area. Equipped with heavy power (400 Amps 240 Volt 3-Phase, sky lights, insulated ceiling, & ADA restrooms.