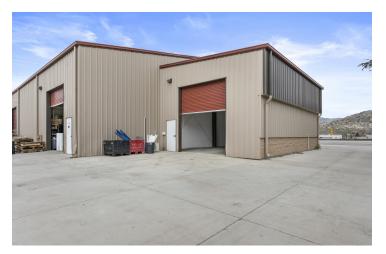

### **PROPERTY HIGHLIGHTS**

- ±1,000 SF on ±1.12 Acres in Tehachapi, CA | 2013 Construction
- Ready For Immediate Occupancy | TI's Available
- End Cap Unit w/ Direct Highway Access & Exposure
- ±1.12 Acre Lot: Fully Fenced Paved Yard Area + Extra Land
- Distribution/Light Industrial Space | Quick Freeway Access
- Clear Height 18' | Flexible Zoning | Quality Neighboring Tenants
- Fully Insulated | Skylights Throughout | (1) 12' x 16' Rollup Door
- Excellent Access To All Major Freeways | 2 mi to CA-202
- · Large Paved Open Area | Heavy Power Available
- Roll Up Door, Large Warehouse Areas, & Private Restrooms
- 240 Volt, 3-Phase 4-Wire 600 Amp Electric Service
- Water & Air Lines Throughout | Paved & Fenced Yard
- Flexible Zoning That Allows Many Uses

### **PROPERTY DESCRIPTION**

Move-in ready clear-span industrial space with direct highway access & exposure on  $\pm 1.12$  acres. Suite #1170B of  $\pm 1,000$  SF consists of wide open (25' x 40') warehouse, front & rear man door access, private restroom, & (1) 12' x 16' rear roll up door to yard area. Property is gated & offers ample private parking as well as side street parking. This site also features 18' clear height, full insulation, interior lighting, electrical throughout and fenced paved yard area. Equipped with heavy power (400 Amps 240 Volt 3-Phase, sky lights, insulated ceiling, & ADA restrooms.