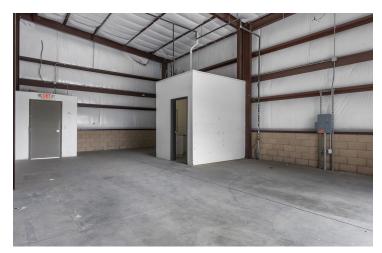

### **PROPERTY DESCRIPTION**

Move-in ready clear-span industrial space with direct highway access & exposure on  $\pm 1.12$  acres. Suite #1170B of  $\pm 1,000$  SF consists of wide open (25' x 40') warehouse, front & rear man door access, private restroom, & (1) 12' x 16' rear roll up door to yard area. Property is gated & offers ample private parking as well as side street parking. This site also features 18' clear height, full insulation, interior lighting, electrical throughout and fenced paved yard area. Equipped with heavy power (400 Amps 240 Volt 3-Phase, sky lights, insulated ceiling, & ADA restrooms.

### **PROPERTY HIGHLIGHTS**

- ±1,000 SF on ±1.12 Acres in Tehachapi, CA | 2013 Construction
- Ready For Immediate Occupancy | TI's Available
- End Cap Unit w/ Direct Highway Access & Exposure
- ±1.12 Acre Lot: Fully Fenced Paved Yard Area + Extra Land
- Distribution/Light Industrial Space | Quick Freeway Access
- Clear Height 18' | Flexible Zoning | Quality Neighboring Tenants
- Fully Insulated | Skylights Throughout | (1) 12' x 16' Rollup Door
- Excellent Access To All Major Freeways | 2 mi to CA-202
- · Large Paved Open Area | Heavy Power Available
- Roll Up Door, Large Warehouse Areas, & Private Restrooms
- 240 Volt, 3-Phase 4-Wire 600 Amp Electric Service
- Water & Air Lines Throughout | Paved & Fenced Yard
- Flexible Zoning That Allows Many Uses