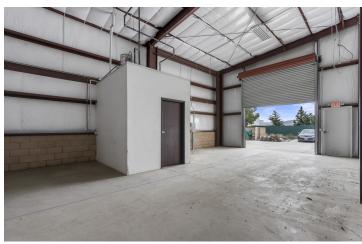

### **PROPERTY HIGHLIGHTS**

- ±1,000 SF on ±1.12 Acres in Tehachapi, CA | 2013 Construction
- Ready For Immediate Occupancy | TI's Available
- End Cap Unit w/ Direct Highway Access & Exposure
- ±1.12 Acre Lot: Fully Fenced Paved Yard Area + Extra Land
- Distribution/Light Industrial Space | Quick Freeway Access
- Clear Height 18' | Flexible Zoning | Quality Neighboring Tenants
- Fully Insulated | Skylights Throughout | (1) 12' x 16' Rollup Door
- Excellent Access To All Major Freeways | 2 mi to CA-202
- · Large Paved Open Area | Heavy Power Available
- Roll Up Door, Large Warehouse Areas, & Private Restrooms
- 240 Volt, 3-Phase 4-Wire 600 Amp Electric Service
- Water & Air Lines Throughout | Paved & Fenced Yard
- Flexible Zoning That Allows Many Uses

### **PROPERTY DESCRIPTION**

Move-in ready clear-span industrial space with direct highway access & exposure on  $\pm 1.12$  acres. Suite #1170B of  $\pm 1,000$  SF consists of wide open (25' x 40') warehouse, front & rear man door access, private restroom, & (1) 12' x 16' rear roll up door to yard area. Property is gated & offers ample private parking as well as side street parking. This site also features 18' clear height, full insulation, interior lighting, electrical throughout and fenced paved yard area. Equipped with heavy power (400 Amps 240 Volt 3-Phase, sky lights, insulated ceiling, & ADA restrooms.