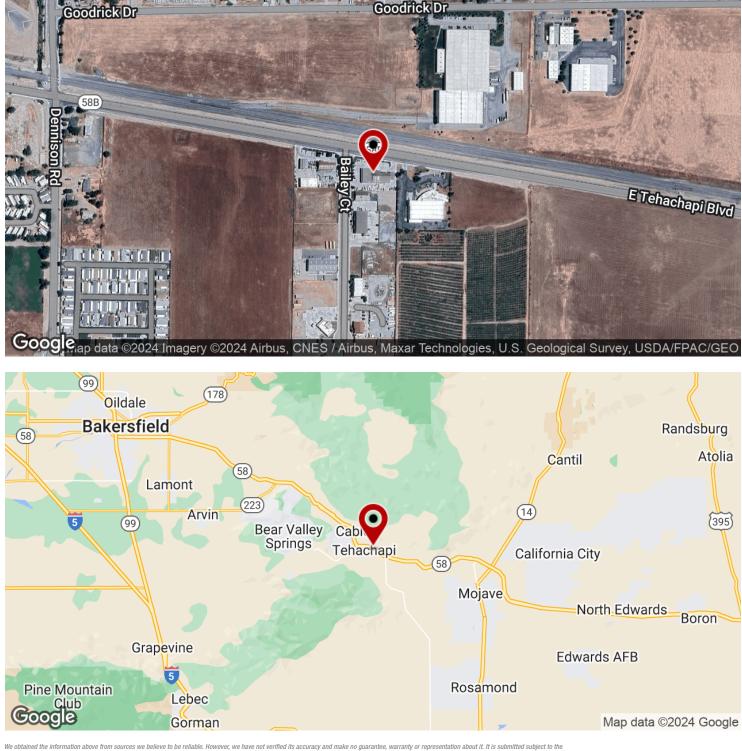

### LOCATION DESCRIPTION

Direct Tehachapi Blvd (CA-58B) exposure located within minutes from the CA-58 and CA-202 Interchange, with close access to all neighboring cities. Subject is located just down the street from Tehachapi Airport. Tehachapi is a city in Kern County, California, United States, in the Tehachapi Mountains, at an elevation of 3,970 feet between the San Joaquin Valley and the Mojave Desert.