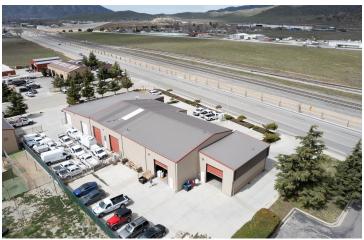

### **PROPERTY DESCRIPTION**

Move-in ready clear-span industrial space with direct highway access & exposure on  $\pm 1.12$  acres. Suite #1170B of  $\pm 1,000$  SF consists of wide open (25' x 40') warehouse, front & rear man door access, private restroom, & (1) 12' x 16' rear roll up door to yard area. Property is gated & offers ample private parking as well as side street parking. This site also features 18' clear height, full insulation, interior lighting, electrical throughout and fenced paved yard area. Equipped with heavy power (400 Amps 240 Volt 3-Phase, sky lights, insulated ceiling, & ADA restrooms.

### LOCATION DESCRIPTION

Direct Tehachapi Blvd (CA-58B) exposure located within minutes from the CA-58 and CA-202 Interchange, with close access to all neighboring cities. Subject is located just down the street from Tehachapi Airport. Tehachapi is a city in Kern County, California, United States, in the Tehachapi Mountains, at an elevation of 3,970 feet between the San Joaquin Valley and the Mojave Desert.