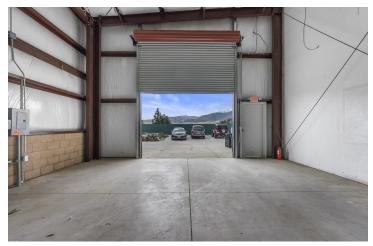

### **PROPERTY HIGHLIGHTS**

- ±1,000 SF on ±1.12 Acres in Tehachapi, CA | 2013 Construction
- Ready For Immediate Occupancy | TI's Available
- End Cap Unit w/ Direct Highway Access & Exposure
- ±1.12 Acre Lot: Fully Fenced Paved Yard Area + Extra Land
- Distribution/Light Industrial Space | Quick Freeway Access
- Clear Height 18' | Flexible Zoning | Quality Neighboring Tenants
- Fully Insulated | Skylights Throughout | (1) 12' x 16' Rollup Door
- Excellent Access To All Major Freeways | 2 mi to CA-202
- · Large Paved Open Area | Heavy Power Available
- Roll Up Door, Large Warehouse Areas, & Private Restrooms
- 240 Volt, 3-Phase 4-Wire 600 Amp Electric Service
- Water & Air Lines Throughout | Paved & Fenced Yard
- Flexible Zoning That Allows Many Uses

### **PROPERTY DESCRIPTION**

Move-in ready clear-span industrial space with direct highway access & exposure on  $\pm 1.12$  acres. Suite #1170B of  $\pm 1,000$  SF consists of wide open (25' x 40') warehouse, front & rear man door access, private restroom, & (1) 12' x 16' rear roll up door to yard area. Property is gated & offers ample private parking as well as side street parking. This site also features 18' clear height, full insulation, interior lighting, electrical throughout and fenced paved yard area. Equipped with heavy power (400 Amps 240 Volt 3-Phase, sky lights, insulated ceiling, & ADA restrooms.