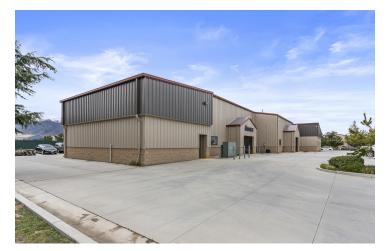

### **PROPERTY DESCRIPTION**

Move-in ready clear-span industrial space with direct highway access & exposure on  $\pm 1.12$  acres. Suite #1170B of  $\pm 1,000$  SF consists of wide open (25' x 40') warehouse, front & rear man door access, private restroom, & (1) 12' x 16' rear roll up door to yard area. Property is gated & offers ample private parking as well as side street parking. This site also features 18' clear height, full insulation, interior lighting, electrical throughout and fenced paved yard area. Equipped with heavy power (400 Amps 240 Volt 3-Phase, sky lights, insulated ceiling, & ADA restrooms.