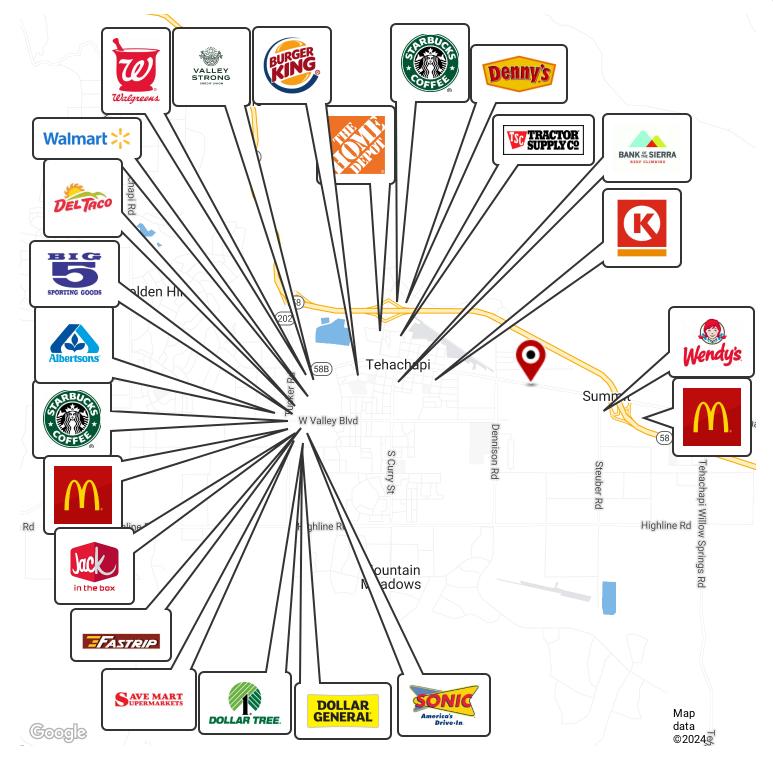

### LOCATION DESCRIPTION

Direct Tehachapi Blvd (CA-58B) exposure located within minutes from the CA-58 and CA-202 Interchange, with close access to all neighboring cities. Subject is located just down the street from Tehachapi Airport. Tehachapi is a city in Kern County, California, United States, in the Tehachapi Mountains, at an elevation of 3,970 feet between the San Joaquin Valley and the Mojave Desert.