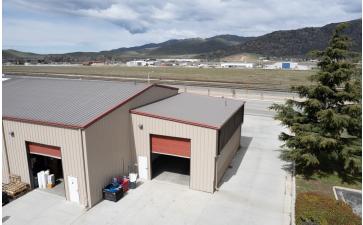

### **PROPERTY HIGHLIGHTS**

- ±1,000 SF on ±1.12 Acres in Tehachapi, CA | 2013 Construction
- Ready For Immediate Occupancy | TI's Available
- End Cap Unit w/ Direct Highway Access & Exposure
- ±1.12 Acre Lot: Fully Fenced Paved Yard Area + Extra Land
- Distribution/Light Industrial Space | Quick Freeway Access
- Clear Height 18' | Flexible Zoning | Quality Neighboring Tenants
- Fully Insulated | Skylights Throughout | (1) 12' x 16' Rollup Door
- Excellent Access To All Major Freeways | 2 mi to CA-202
- · Large Paved Open Area | Heavy Power Available
- Roll Up Door, Large Warehouse Areas, & Private Restrooms
- 240 Volt, 3-Phase 4-Wire 600 Amp Electric Service
- Water & Air Lines Throughout | Paved & Fenced Yard
- Flexible Zoning That Allows Many Uses

### **PROPERTY DESCRIPTION**

Move-in ready clear-span industrial space with direct highway access & exposure on  $\pm 1.12$  acres. Suite #1170B of  $\pm 1,000$  SF consists of wide open (25' x 40') warehouse, front & rear man door access, private restroom, & (1) 12' x 16' rear roll up door to yard area. Property is gated & offers ample private parking as well as side street parking. This site also features 18' clear height, full insulation, interior lighting, electrical throughout and fenced paved yard area. Equipped with heavy power (400 Amps 240 Volt 3-Phase, sky lights, insulated ceiling, & ADA restrooms.

### LOCATION DESCRIPTION

Direct Tehachapi Blvd (CA-58B) exposure located within minutes from the CA-58 and CA-202 Interchange, with close access to all neighboring cities. Subject is located just down the street from Tehachapi Airport. Tehachapi is a city in Kern County, California, United States, in the Tehachapi Mountains, at an elevation of 3,970 feet between the San Joaquin Valley and the Mojave Desert.