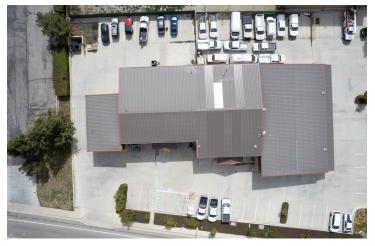

### **OFFERING SUMMARY**

| Building Size: | 10,892 SF                     |
|----------------|-------------------------------|
| Available SF:  | 1,000 SF                      |
| Lot Size:      | 1.12 Acres                    |
| Year Built:    | 2013                          |
| Clear Height:  | 18'                           |
| Market:        | Bakersfield                   |
| Submarket:     | SE Outlying Kern County       |
| Cross Streets: | Tehachapi Blvd & Bailey<br>Ct |
| APN:           | 223-650-18-00-7               |

### **PROPERTY HIGHLIGHTS**

- ±1,000 SF on ±1.12 Acres in Tehachapi, CA | 2013 Construction
- Ready For Immediate Occupancy | TI's Available
- End Cap Unit w/ Direct Highway Access & Exposure
- ±1.12 Acre Lot: Fully Fenced Paved Yard Area + Extra Land
- Distribution/Light Industrial Space | Quick Freeway Access
- Clear Height 18' | Flexible Zoning | Quality Neighboring Tenants
- Fully Insulated | Skylights Throughout | (1) 12' x 16' Rollup Door
- Excellent Access To All Major Freeways | 2 mi to CA-202
- · Large Paved Open Area | Heavy Power Available
- Roll Up Door, Large Warehouse Areas, & Private Restrooms
- 240 Volt, 3-Phase 4-Wire 600 Amp Electric Service
- Water & Air Lines Throughout | Paved & Fenced Yard
- Flexible Zoning That Allows Many Uses