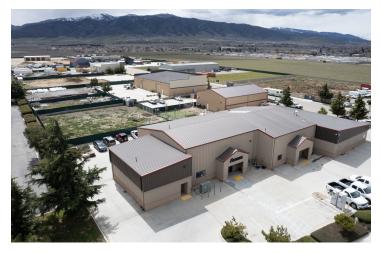

## WAREHOUSE/OFFICE SPACE OFF TEHACHAPI BLVD

1170 E Tehachapi Blvd, Tehachapi, CA 93561

### **PROPERTY DESCRIPTION**

Move-in ready clear-span industrial space with direct highway access & exposure on  $\pm 1.12$  acres. Suite #1170B of  $\pm 1,000$  SF consists of wide open (25' x 40') warehouse, front & rear man door access, private restroom, & (1) 12' x 16' rear roll up door to yard area. Property is gated & offers ample private parking as well as side street parking. This site also features 18' clear height, full insulation, interior lighting, electrical throughout and fenced paved yard area. Equipped with heavy power (400 Amps 240 Volt 3-Phase, sky lights, insulated ceiling, & ADA restrooms.

### LOCATION DESCRIPTION

Direct Tehachapi Blvd (CA-58B) exposure located within minutes from the CA-58 and CA-202 Interchange, with close access to all neighboring cities. Subject is located just down the street from Tehachapi Airport. Tehachapi is a city in Kern County, California, United States, in the Tehachapi Mountains, at an elevation of 3,970 feet between the San Joaquin Valley and the Mojave Desert.