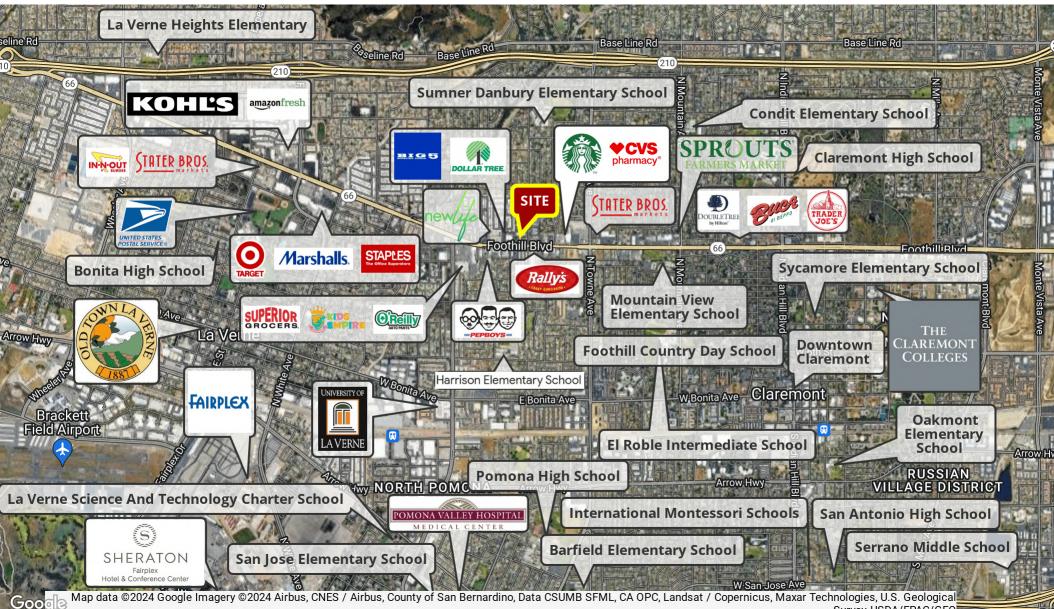

### **REGIONAL** AND LOCATION MAPS

- This property is situated on a high-traffic major arterial thoroughfare, Foothill Blvd., with ±32,972 cars per day.
- ±900 SF 2nd generation built out office available for lease with open office space, conference room, kitchen area, and restroom.
- Strong residential population with ±127,968 residents within a threemile radius.
- Close proximity to Downtown Claremont, Pomona Fairplex, Old Town La Verne, and several schools including 9 elementary, 2 middle, 3 high schools, the Claremont Colleges, and the University of La Verne.

- Situated near an abundance of grocery anchored centers including Sprouts, Stater Brothers, Trader Joes, and Superior Grocers.
- Fantastic access with three entry points for easy ingress and egress.
- Opportunity for monument signage, allowing your business name to be prominently displayed on Foothill Blvd.
- Solid income levels with an average household income of \$140,006 within a two-mile radius.