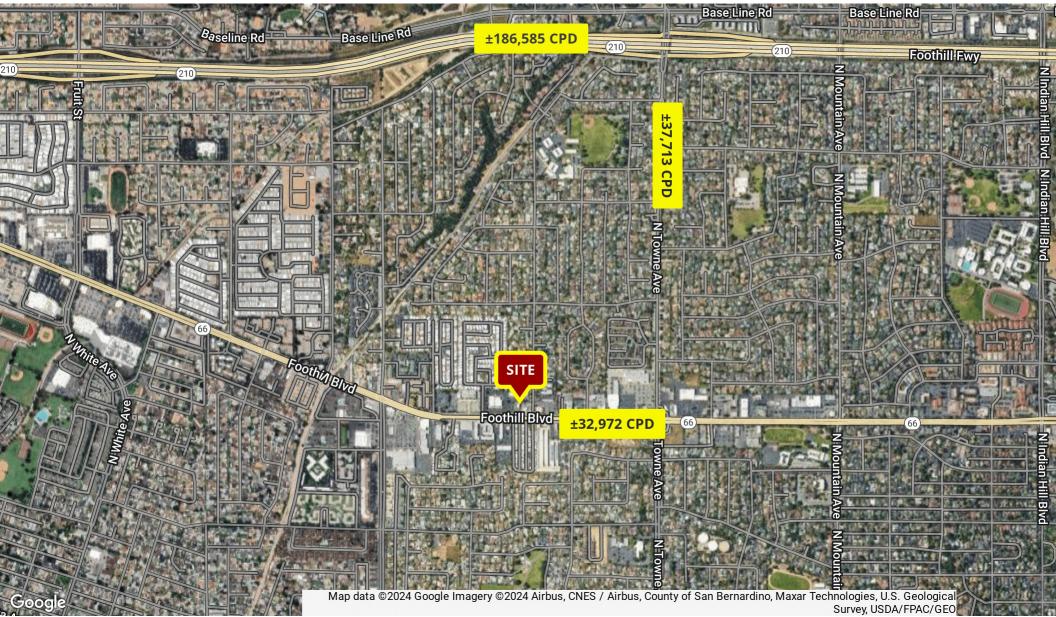

### **REGIONAL** AND LOCATION MAPS

- This property is situated on a high-traffic major arterial thoroughfare, Foothill Blvd., with ±32,972 cars per day.
- ±900 SF 2nd generation built out office available for lease with open office space, conference room, kitchen area, and restroom.
- Strong residential population with ±127,968 residents within a threemile radius.
- Close proximity to Downtown Claremont, Pomona Fairplex, Old Town La Verne, and several schools including 9 elementary, 2 middle, 3 high schools, the Claremont Colleges, and the University of La Verne.

# **RETAILER** / TRAFFIC GENERATOR MAP

Survey, USDA/FPAC/GEO