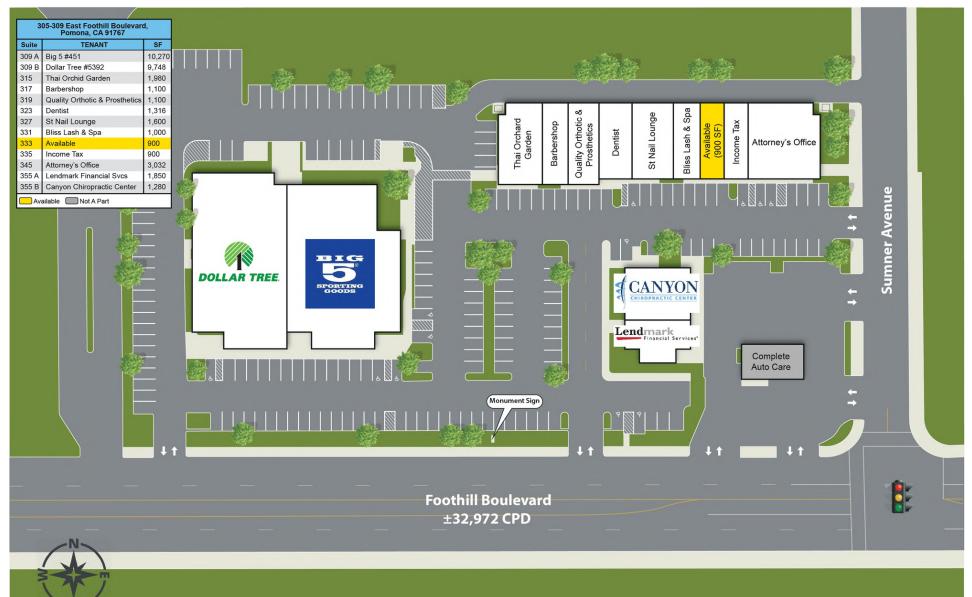

ea, and restroom.
- Strong residential population with ±127,968 residents within a threemile radius.
- Close proximity to Downtown Claremont, Pomona Fairplex, Old Town La Verne, and several schools including 9 elementary, 2 middle, 3 high schools, the Claremont Colleges, and the University of La Verne.

- Situated near an abundance of grocery anchored centers including Sprouts, Stater Brothers, Trader Joes, and Superior Grocers.
- Fantastic access with three entry points for easy ingress and egress.
- Opportunity for monument signage, allowing your business name to be prominently displayed on Foothill Blvd.
- Solid income levels with an average household income of \$140,006 within a two-mile radius.



# **RETAILER** / TRAFFIC GENERATOR MAP



Survey, USDA/FPAC/GEO









### SITE PLAN





# **INTERIOR** PHOTOS (± 900 SF)















#### **DEMOGRAPHICS**

|