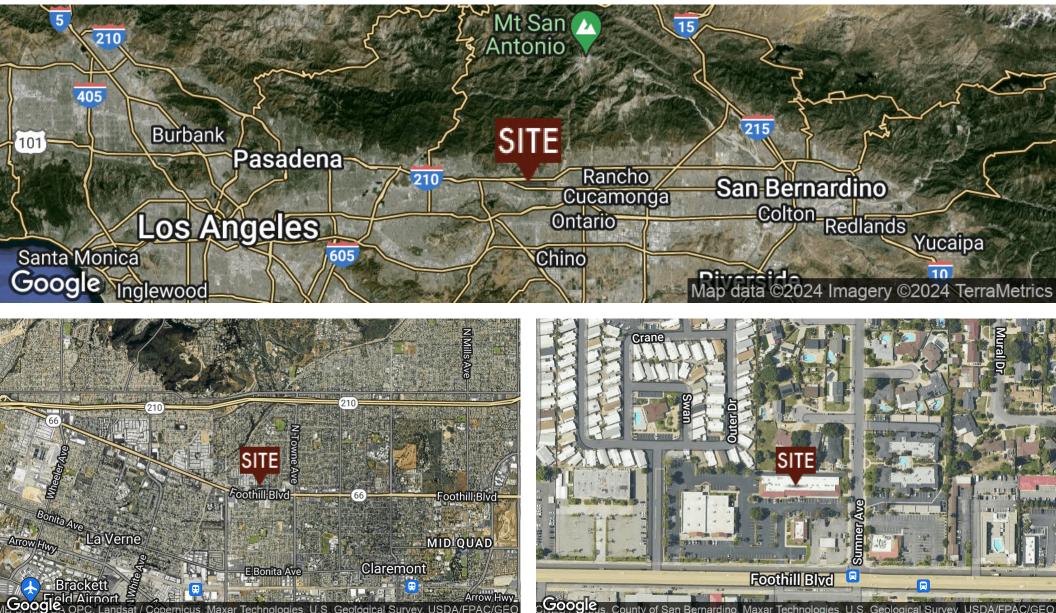

### **REGIONAL** AND LOCATION MAPS

- This property is situated on a high-traffic major arterial thoroughfare, Foothill Blvd., with ±32,972 cars per day.
- ±900 SF 2nd generation built out office available for lease with open office space, conference room, kitchen area, and restroom.
- Strong residential population with ±127,968 residents within a threemile radius.
- Close proximity to Downtown Claremont, Pomona Fairplex, Old Town La Verne, and several schools including 9 elementary, 2 middle, 3 high schools, the Claremont Colleges, and the University of La Verne.