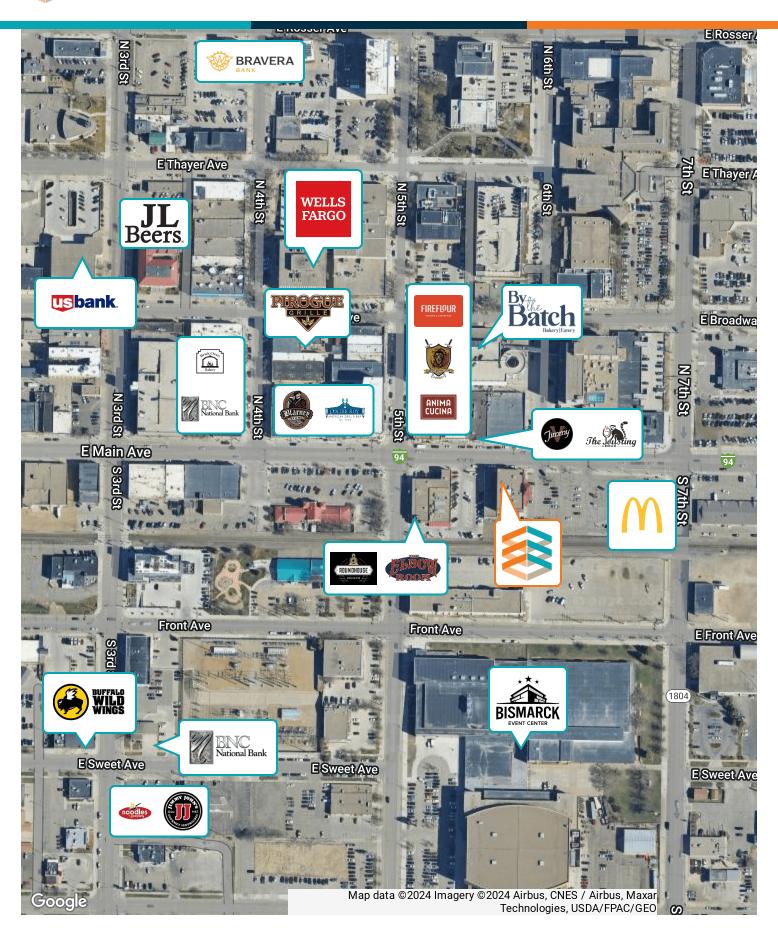

## **SURROUNDING AREA**

6 | 521 E MAIN AVE BISMARCK, ND 58501

### DOWNTOWN BISMARCK PARKING

### MONTHLY AND HOURLY RATES

701-222-8954 FOR MORE INFO