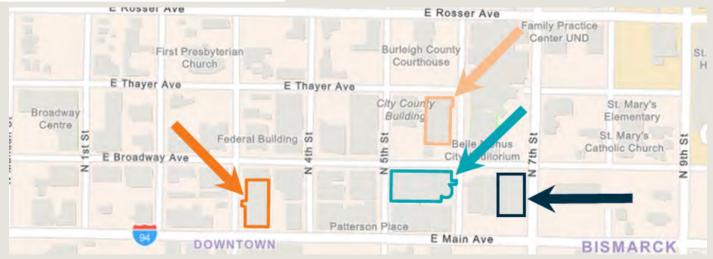

## **SURROUNDING AREA**

6 | 521 E MAIN AVE BISMARCK, ND 58501

### DOWNTOWN BISMARCK PARKING

### MONTHLY AND HOURLY RATES

701-222-8954 FOR MORE INFO