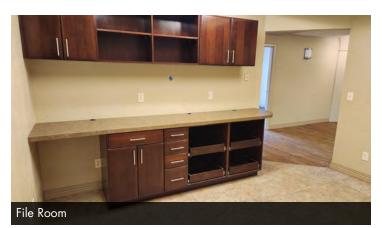

------------------------------------------|
| Available SF:            | 3,115 SF                                                      |
| Year Built:              | 1912                                                          |
| Renovated:               | 2009                                                          |
| Zoning:                  | DC                                                            |
| Tenant Responsibility:   | Inside Janitorial                                             |
| Landlord Responsibility: | Landlord pays for all operating expenses including utilities. |

2 | 521 E MAIN AVE BISMARCK, ND 58501

<sup>\*</sup>Disclosure: Agent has ownership interest in this property.

<sup>\*</sup>Lease application may be required.



## **ADDITIONAL PHOTOS**

















3 | 521 E MAIN AVE BISMARCK, ND 58501



### **CURRENT FLOOR PLAN**





### **CONCEPT FLOOR PLAN**

Civic Square Suite 200 Concept Plan - Dividing the space into 2 spaces Other options available





## **SURROUNDING AREA**



6 | 521 E MAIN AVE BISMARCK, ND 58501

### DOWNTOWN BISMARCK PARKING

### MONTHLY AND HOURLY RATES

701-222-8954 FOR MORE INFO

#### **THIRD & MAIN RAMP**

- Monthly Rent Rates:
- Level 2 Reserved \$75.00
- Covered Parking \$64.00
- Roof-top Parking \$40.00
- Nights: 4 PM to 4 AM \$26.00
- Hourly: \$1.50/hr or \$8/day





#### **PARKADE: 6TH & BROADWAY**

- Monthly Rent Rates:
- Covered Parking \$64.00
- Roof-top Parking \$40.00
- Nights: 4 PM to 4 AM \$26.00
- Hourly: \$1.50/hr or \$8/day





#### **GALLERIA: 7TH & BROADWAY**

- Monthly rent rate is \$64.