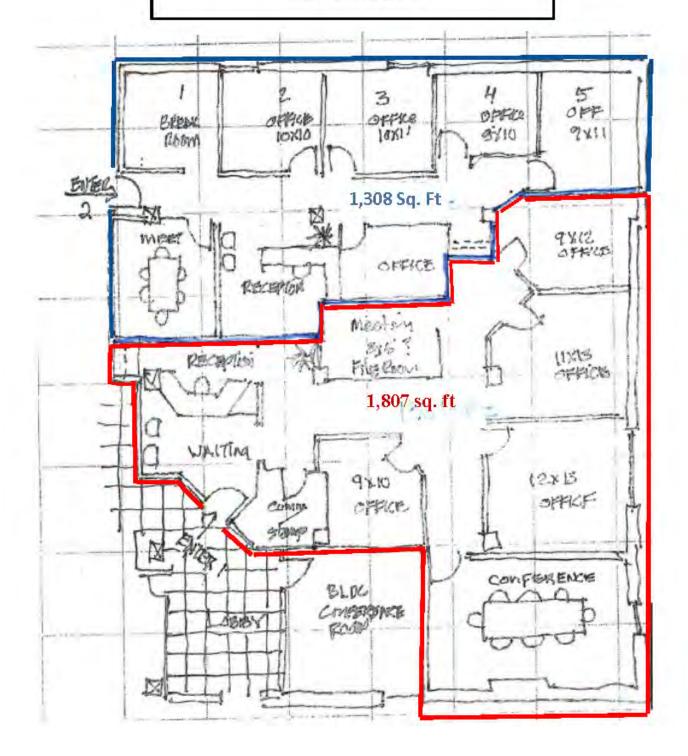

### **CONCEPT FLOOR PLAN**

Civic Square Suite 200 Concept Plan - Dividing the space into 2 spaces Other options available