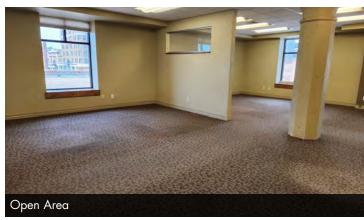

----------------------------------------|
| Available SF:            | 3,115 SF                                                      |
| Year Built:              | 1912                                                          |
| Renovated:               | 2009                                                          |
| Zoning:                  | DC                                                            |
| Tenant Responsibility:   | Inside Janitorial                                             |
| Landlord Responsibility: | Landlord pays for all operating expenses including utilities. |

2 | 521 E MAIN AVE BISMARCK, ND 58501

<sup>\*</sup>Disclosure: Agent has ownership interest in this property.

<sup>\*</sup>Lease application may be required.



## **ADDITIONAL PHOTOS**

















3 | 521 E MAIN AVE BISMARCK, ND 58501



### **CURRENT FLOOR PLAN**





### **CONCEPT FLOOR PLAN**

Civic Square Suite 200 Concept Plan - Dividing the space into 2 spaces Other options available





## **SURROUNDING AREA**



6 | 521 E MAIN AVE BISMARCK, ND 58501

### DOWNTOWN BISMARCK PARKING

### MONTHLY AND HOURLY RATES

701-222-8954 FOR MORE INFO

#### **THIRD & MAIN RAMP**

- Monthly Rent Rates:
- Level 2 Reserved \$75.00
- Covered Parking \$64.00
- Roof-top Parking \$40.00
- Nights: 4 PM to 4 AM \$26.00
- Hourly: \$1.50/hr or \$8/day





#### **PARKADE: 6TH & BROADWAY**

- Monthly Rent Rates:
- Covered Parking \$64.00
- Roof-top Parking \$40.00
- Nights: 4 PM to 4 AM \$26.00
- Hourly: \$1.50/hr or \$8/day





#### **GALLERIA: 7TH & BROADWAY**

- Monthly rent rate is \$64.00