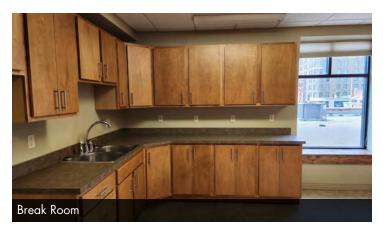

--------------------------------------|
| Available SF:            | 3,115 SF                                                      |
| Year Built:              | 1912                                                          |
| Renovated:               | 2009                                                          |
| Zoning:                  | DC                                                            |
| Tenant Responsibility:   | Inside Janitorial                                             |
| Landlord Responsibility: | Landlord pays for all operating expenses including utilities. |

2 | 521 E MAIN AVE BISMARCK, ND 58501

<sup>\*</sup>Disclosure: Agent has ownership interest in this property.

<sup>\*</sup>Lease application may be required.



## **ADDITIONAL PHOTOS**

















3 | 521 E MAIN AVE BISMARCK, ND 58501



### **CURRENT FLOOR PLAN**





### **CONCEPT FLOOR PLAN**

Civic Square Suite 200 Concept Plan - Dividing the space into 2 spaces Other options available





## **SURROUNDING AREA**



6 | 521 E MAIN AVE BISMARCK, ND 58501

### DOWNTOWN BISMARCK PARKING

### MONTHLY AND HOURLY RATES

701-222-8954 FOR MORE INFO

#### **THIRD & MAIN RAMP**

- Monthly Rent Rates:
- Level 2 Reserved \$75.00
- Covered Parking \$64.00
- Roof-top Parking \$40.00
- Nights: 4 PM to 4 AM \$26.00
- Hourly: \$1.50/hr or \$8/day





#### **PARKADE: 6TH & BROADWAY**

- Monthly Rent Rates:
- Covered Parking \$64.00
- Roof-top Parking \$40.00
- Nights: 4 PM to 4 AM \$26.00
- Hourly: \$1.50/hr or \$8/day





#### **GALLERIA: 7TH & BROADWAY**

- Monthly rent rate is \$64.00
-