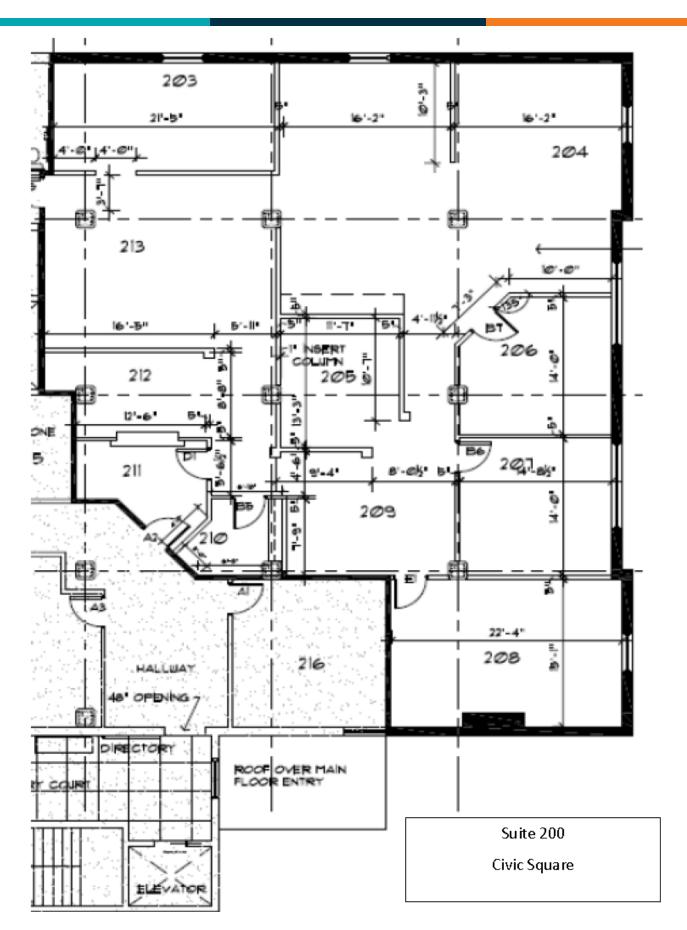

5 SF                                                      |
| Year Built:              | 1912                                                          |
| Renovated:               | 2009                                                          |
| Zoning:                  | DC                                                            |
| Tenant Responsibility:   | Inside Janitorial                                             |
| Landlord Responsibility: | Landlord pays for all operating expenses including utilities. |

2 | 521 E MAIN AVE BISMARCK, ND 58501

<sup>\*</sup>Disclosure: Agent has ownership interest in this property.

<sup>\*</sup>Lease application may be required.



## **ADDITIONAL PHOTOS**

















3 | 521 E MAIN AVE BISMARCK, ND 58501



### **CURRENT FLOOR PLAN**





### **CONCEPT FLOOR PLAN**

Civic Square Suite 200 Concept Plan - Dividing the space into 2 spaces Other options available





## **SURROUNDING AREA**



6 | 521 E MAIN AVE BISMARCK, ND 58501

### DOWNTOWN BISMARCK PARKING

### MONTHLY AND HOURLY RATES

701-222-8954 FOR MORE INFO

#### **THIRD & MAIN RAMP**

- Monthly Rent Rates:
- Level 2 Reserved \$75.00
- Covered Parking \$64.00
- Roof-top Parking \$40.00
- Nights: 4 PM to 4 AM \$26.00
- Hourly: \$1.50/hr or \$8/day





#### **PARKADE: 6TH & BROADWAY**

- Monthly Rent Rates:
- Covered Parking \$64.00
- Roof-top Parking \$40.00
- Nights: 4 PM to 4 AM \$26.00
- Hourly: \$1.50/hr or \$8/day





#### **GALLERIA: 7TH & BROADWAY**

- Monthly rent rate is \$64.00
- Hourly: \$1.50/hr or \$8/day





#### **SIXTH & THAYER RAMP**

- Monthl