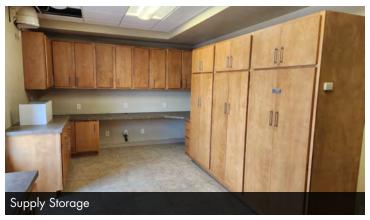

------------------------------------|
| Available SF:            | 3,115 SF                                                      |
| Year Built:              | 1912                                                          |
| Renovated:               | 2009                                                          |
| Zoning:                  | DC                                                            |
| Tenant Responsibility:   | Inside Janitorial                                             |
| Landlord Responsibility: | Landlord pays for all operating expenses including utilities. |

2 | 521 E MAIN AVE BISMARCK, ND 58501

<sup>\*</sup>Disclosure: Agent has ownership interest in this property.

<sup>\*</sup>Lease application may be required.



## **ADDITIONAL PHOTOS**

















3 | 521 E MAIN AVE BISMARCK, ND 58501



### **CURRENT FLOOR PLAN**





### **CONCEPT FLOOR PLAN**

Civic Square Suite 200 Concept Plan - Dividing the space into 2 spaces Other options available





## **SURROUNDING AREA**



6 | 521 E MAIN AVE BISMARCK, ND 58501

### DOWNTOWN BISMARCK PARKING

### MONTHLY AND HOURLY RATES

701-222-8954 FOR MORE INFO

#### **THIRD & MAIN RAMP**

- Monthly Rent Rates:
- Level 2 Reserved \$75.00
- Covered Parking \$64.00
- Roof-top Parking \$40.00
- Nights: 4 PM to 4 AM \$26.00
- Hourly: \$1.50/hr or \$8/day





#### **PARKADE: 6TH & BROADWAY**

- Monthly Rent Rates:
- Covered Parking \$64.00
- Roof-top Parking \$40.00
- Nights: 4 PM to 4 AM \$26.00
- Hourly: \$1.50/hr or \$8/day





#### **GALLERIA: 7TH & BROADWAY**

- Monthly rent rate is \$64.00
- H