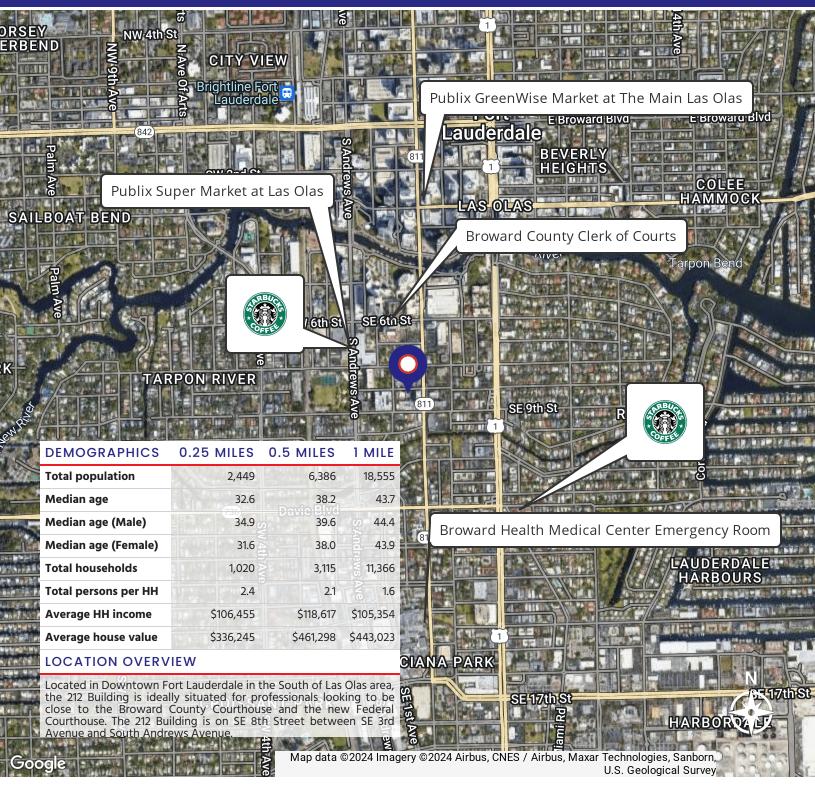

### LOCATION MAP

| DEMOGRAPHICS            | 0.25 MILES | 0.5 MILES | 1 MILE    |
|-------------------------|------------|-----------|-----------|
| Total Households        | 1,020      | 3,115     | 11,366    |
| <b>Total Population</b> | 2,449      | 6,386     | 18,555    |
| Average HH Income       | \$106,455  | \$118,617 | \$105,354 |