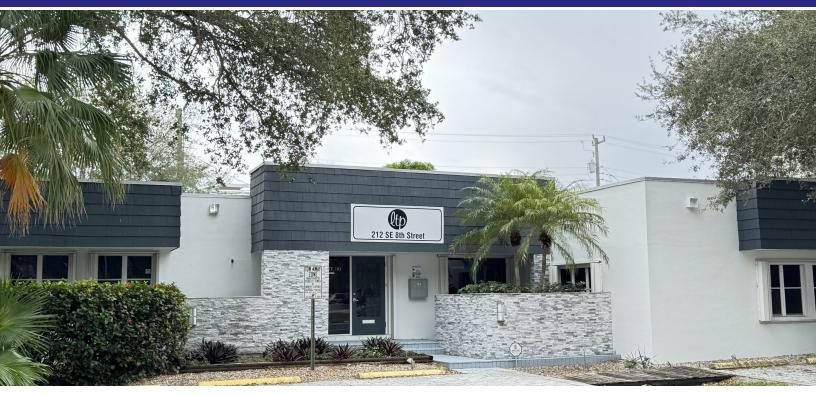

## 212 BUILDING

212 SOUTHEAST 8TH STREET, FORT LAUDERDALE, FL 33316

### **PROPERTY DESCRIPTION**

Free standing office building located between SE 3rd Avenue and S. Andrews Avenue along SE 8th Street. The building is 3,500 +/- SF and can be divided into 1,750 +/- on each side. The east side has private offices, a conference room, a kitchenette, reception area, and an admin area. The west side has reception area, admin work area, two private offices, a large work room, a kitchenette, and a copier/file room. The entire building or one half of the building can be leased. Available immediately.

#### **PROPERTY HIGHLIGHTS**

- Free standing office building for lease in Downtown Fort Lauderdale
- Ideal for professionals such as lawyers, accountants, or other businesses.
- Free abundant surface parking.
- Available immediately.
- Building signage available