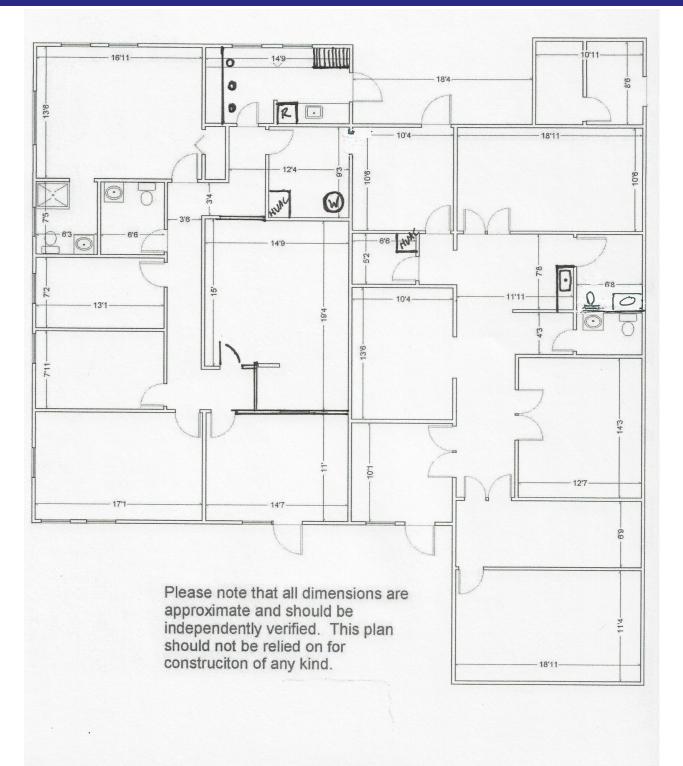

### FLOOR PLAN

### **PROPERTY DESCRIPTION**

Free standing office building located between SE 3rd Avenue and S. Andrews Avenue along SE 8th Street. The building is 3,500 +/- SF and can be divided into 1,750 +/- on each side. The east side has private offices, a conference room, a kitchenette, reception area, and an admin area. The west side has reception area, admin work area, two private offices, a large work room, a kitchenette, and a copier/file room. The entire building or one half of the building can be leased. Available immediately.