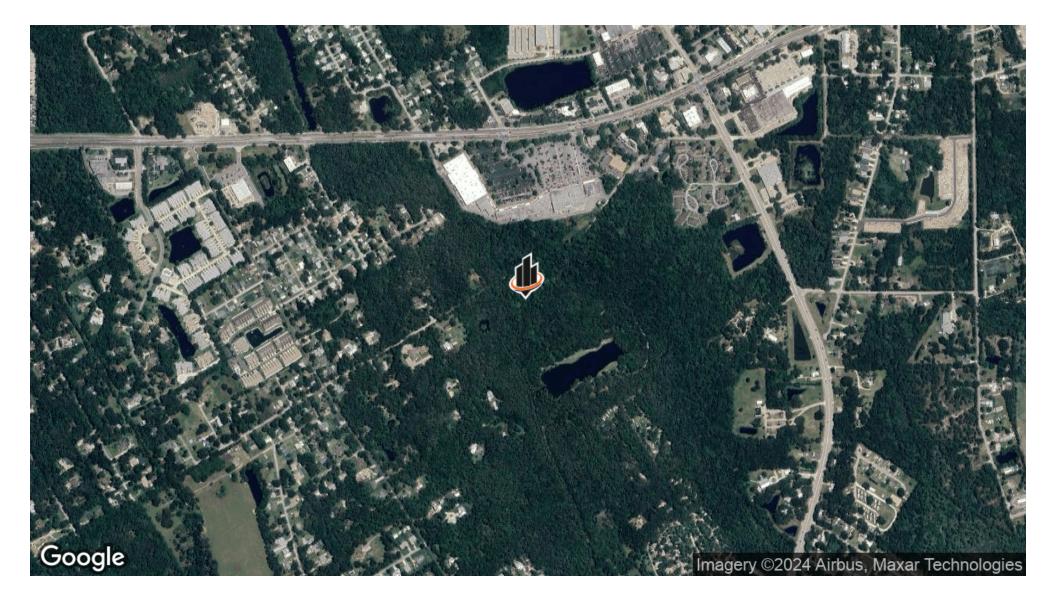

#### **PROPERTY OVERVIEW**

Offered for sale is a 24.5+/- acre development site located in desirable New Smyrna Beach, FL. Ideally located just south of the New Smyrna Beach Regional Center (Publix anchored) on SR 44. The site can be accessed off Paige Avenue from the west and Mission Drive, via Vics Way, from the east. This central location allows quick access to I-95 as well as downtown NSB, Flagler Avenue and the beach.

# CENTRALLY LOCATED CLOSE TO I-95 & ATLANTIC OCEAN

CHRIS BUTERA O: 386.453.4789 chris.butera@svn.com FL #SL3083110