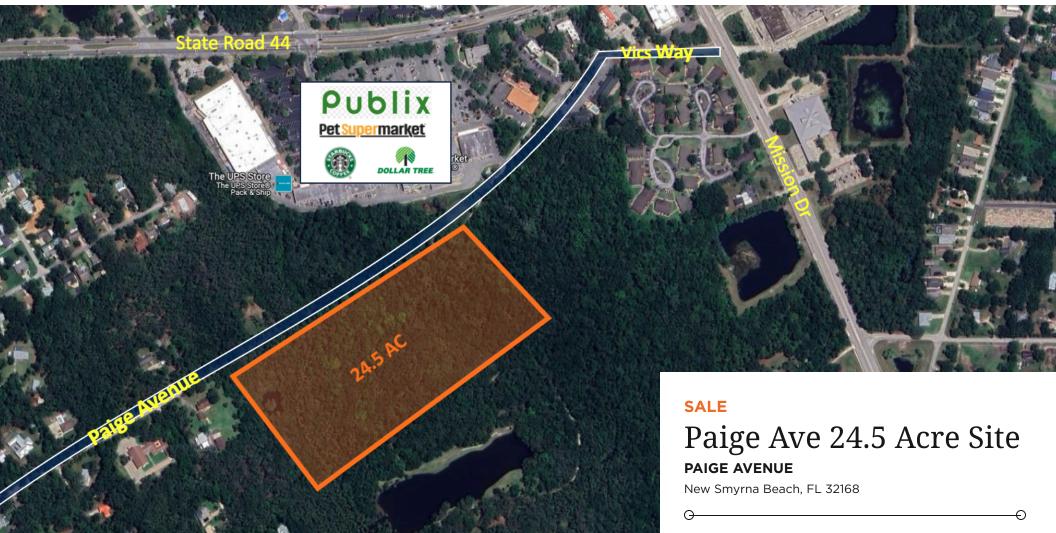

#### **PROPERTY OVERVIEW**

Offered for sale is a 24.5+/- acre development site located in desirable New Smyrna Beach, FL. Ideally located just south of the New Smyrna Beach Regional Center (Publix anchored) on SR 44. The site can be accessed off Paige Avenue from the west and Mission Drive, via Vics Way, from the east. This central location allows quick access to I-95 as well as downtown NSB, Flagler Avenue and the beach.

#### **PROPERTY HIGHLIGHTS**

- 24.5+/- acre development site in New Smyrna Beach
- Under Volusia County jurisdiction which may allow for quicker permitting
- I acated just south of Dubliv on SD 11