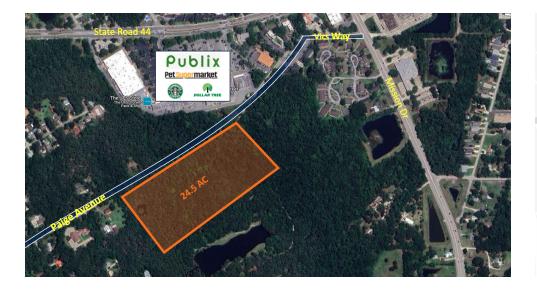

#### **PROPERTY OVERVIEW**

Offered for sale is a 24.5+/- acre development site located in desirable New Smyrna Beach, FL. Ideally located just south of the New Smyrna Beach Regional Center (Publix anchored) on SR 44. The site can be accessed off Paige Avenue from the west and Mission Drive, via Vics Way, from the east. This central location allows quick access to I-95 as well as downtown NSB, Flagler Avenue and the beach.

#### **PROPERTY HIGHLIGHTS**

- 24.5+/- acre development site in New Smyrna Beach
- Under Volusia County jurisdiction which may allow for quicker permitting
- I acated just south of Dubliv on SD 11