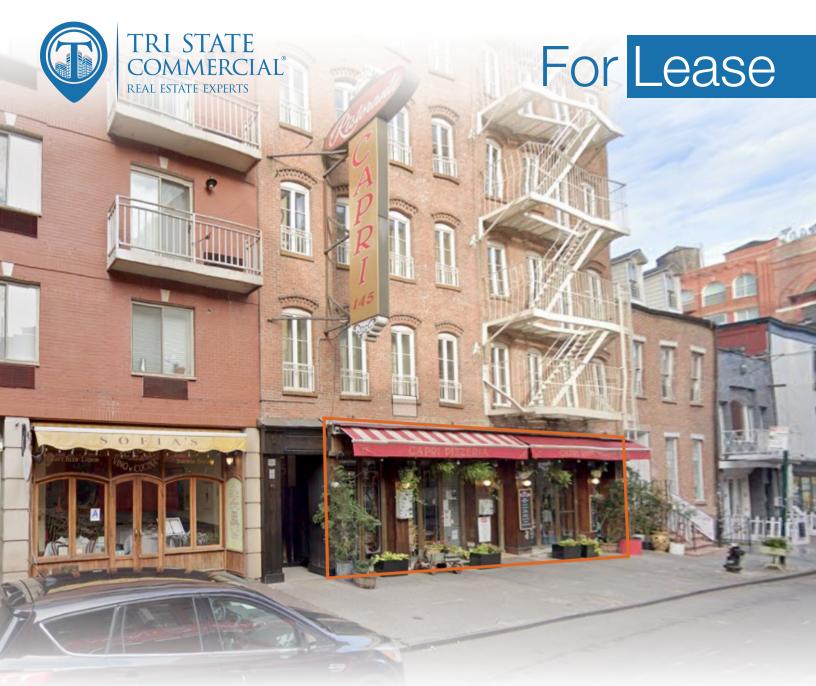

# 2nd Generation Restaurant in the Heart of Little Italy for Lease

6,731 SF

145 Mulberry St • New York • NY

For Pricing Call: 718-437-6100

# **Property Summary**

145 Mulberry St, New York, NY 10013

Lot Size

C6-2G Zoning

FOR LEASE • 6,731 SF • For Pricing

Call: 718-437-6100