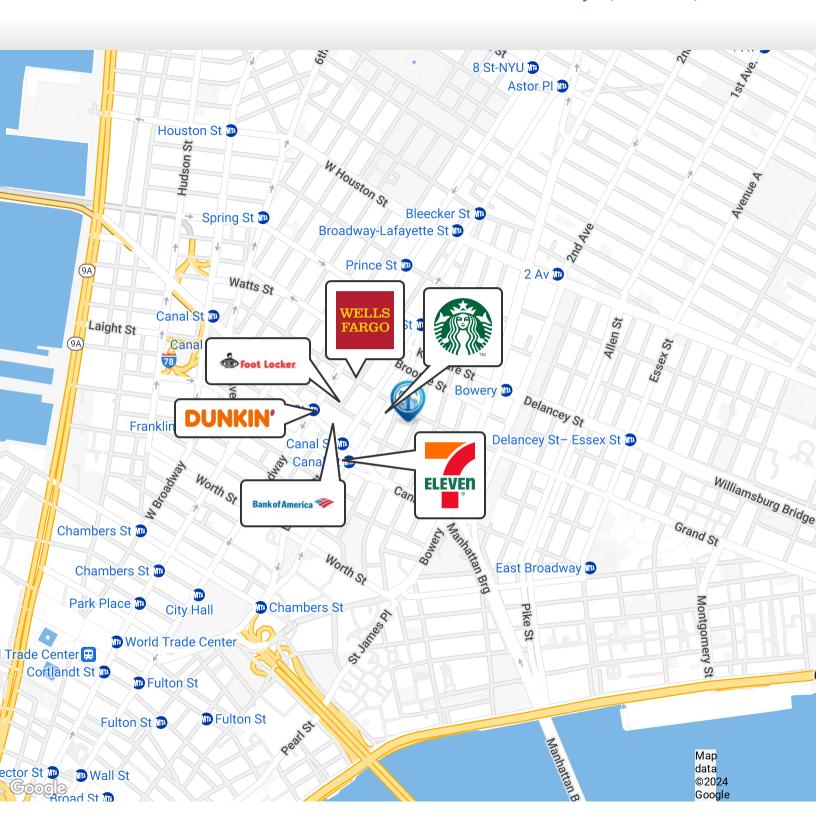

Nearby tenants include Paesano, Casa Bella, Starbucks, Footlocker, 7-Eleven, Tiger Sugar, Taiyaki NYC, Dunkin', Bank of America, Villy Pharmacy, LA Nonna, Puglia, Catbird, Parachute Home, Wells Fargo, and more!

### Retailer Map

145 Mulberry St, New York, NY 10013

FOR LEASE • 6,731 SF • For Pricing

Call: 718-437-6100

Shlomi Bagdadi 718.437.6100 sb@tristatecr.com

Chandler Slate

718.437.6100 x108

ChandlerS@TriStateCR.com