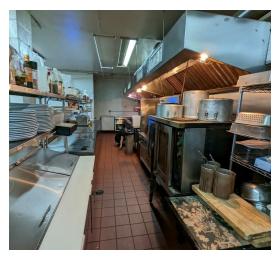

#### Main Highlights

- ▶ Second-generation restaurant space in the heart of Little Italy. There is a 25ft hood and brick pizza oven on the premises, walk-ins, and 2 full bars in place. The lower level is a legal selling space with full sprinklers & multiple egresses. Storefront open to create a magical indoor/outdoor dining experience. Will consider leasing the lower level separately.
- ▶ Ground: 3,913 SF
- ▶ Lower Level: 2.818 SF
- ▶ 25 ft hood, walk-ins, 2 full bars, & brick pizza oven
- ► Legal lower level with sprinklers & multiple means of egress
- Open storefront for indoor/outdoor dining experience

### **Additional Photos**

145 Mulberry St, New York, NY 10013

FOR LEASE • 6,731 SF • For Pricing

Call: 718-437-6100

Shlomi Bagdadi 718.437.6100 sb@tristatecr.com

Chandler Slate
718.437.6100 x108
ChandlerS@TriStateCR.com