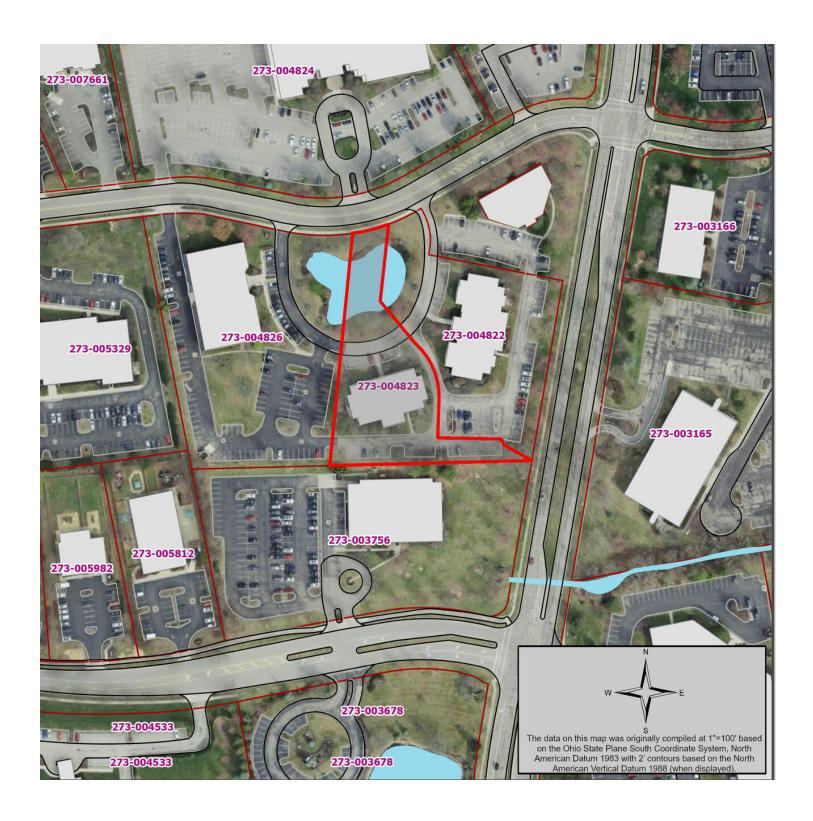

Ratio)
- Situated on 1.2 Acres
- · Convenient Location w/ Easy Access to Major Roadways
- Adjacent to Many Retail, Food & Beverage and Hospitality Amenities
- Currently Leased Through 12/31/2024, Please Do Not Disturb Tenant

Sale Price: \$1,360,000



For more information:

Andy Dutcher, SIOR

614 629 5266 • adutcher@ohioequities.com

Matt Gregory, SIOR, CCIM

614 629 5234 • mgregory@ohioequities.com



NAI Ohio Equities | 605 S Front Street Suite 200, Columbus, OH 43215 | +1 614 224 2400



#### For Sale 4975 Bradenton Ave Floor Plan







### For Sale 4975 Bradenton Ave Property Photographs















### For Sale 4975 Bradenton Ave Property Photographs

















# For Sale 4975 Bradenton Ave Property Photographs

















### For Sale 4975 Bradenton Ave Parcel Map







### For Sale 4975 Bradenton Ave Location Maps









### For Sale 4975 Bradenton Ave Demographics



| POPULATION           | 1 MILE | 3 MILES | 5 MILES |
|----------------------|--------|---------|---------|
| Total Population     | 8,499  | 81,886  | 210,779 |
| Average Age          | 38.4   | 37.2    | 37.8    |
| Average Age (Male)   | 37.4   | 35.6    | 36.7    |
| Average Age (Female) | 37.8   | 37.9    | 38.8    |
|                      |        |         |         |
| HOUSEHOLDS & INCOME  | 1 MILE | 3 MILES | 5 MILES |
| Total Households     | 3,891  | 07.554  | 00.440  |
| 10101110000110100    | 3,091  | 37,551  | 90,140  |
| # of Persons per HH  | 2.2    | 2.2     | 90,140  |
|                      | ,      | ,       | •       |
| # of Persons per HH  | 2.2    | 2.2     |