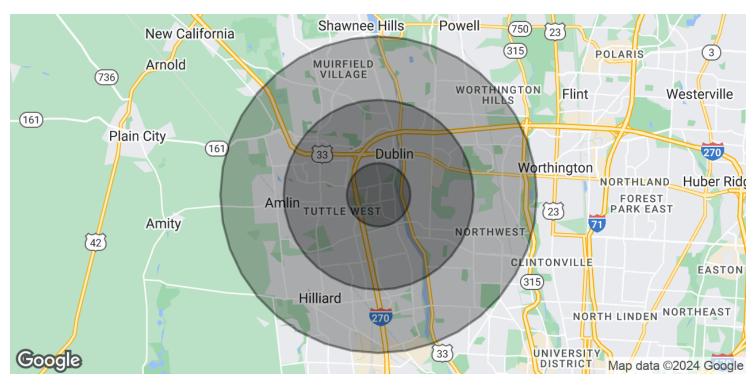

### For Sale 4975 Bradenton Ave Demographics

| POPULATION           | 1 MILE | 3 MILES | 5 MILES |
|----------------------|--------|---------|---------|
| Total Population     | 8,499  | 81,886  | 210,779 |
| Average Age          | 38.4   | 37.2    | 37.8    |
| Average Age (Male)   | 37.4   | 35.6    | 36.7    |
| Average Age (Female) | 37.8   | 37.9    | 38.8    |
|                      |        |         |         |
| HOUSEHOLDS & INCOME  | 1 MILE | 3 MILES | 5 MILES |
| Total Households     | 3,891  | 07.554  | 00.440  |
| 10101110000110100    | 3,091  | 37,551  | 90,140  |
| # of Persons per HH  | 2.2    | 2.2     | 90,140  |
|                      | ,      | ,       | •       |
| # of Persons per HH  | 2.2    | 2.2     | 2.3     |