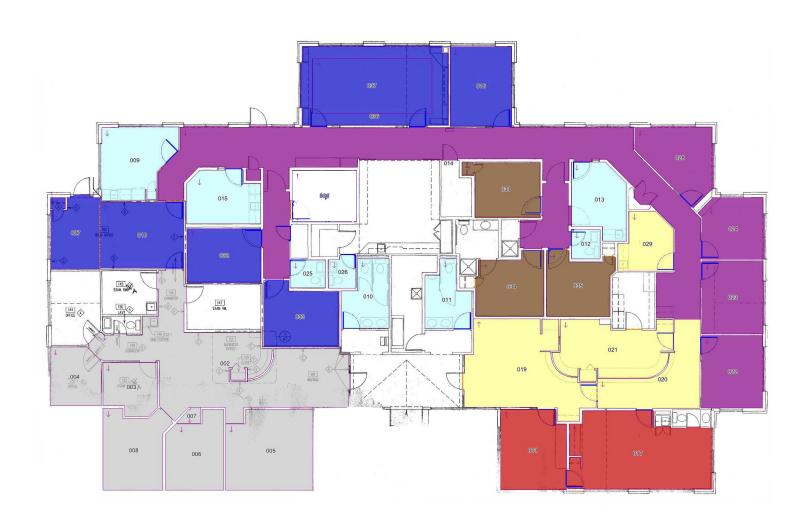

Bradenton Ave

Dublin, Ohio 43017

#### **Property Features**

- 8,232 SF Single-Story Medical/Office Building
- · Welcoming Reception Area
- Large Windows & Vaulted Ceilings
- Mix of Offices, Conference & Exam Rooms
- 60 On-Site Parking Spaces (7:1,000 SF Ratio)
- Situated on 1.2 Acres
- · Convenient Location w/ Easy Access to Major Roadways
- Adjacent to Many Retail, Food & Beverage and Hospitality Amenities
- Currently Leased Through 12/31/2024, Please Do Not Disturb Tenant

Sale Price: \$1,360,000



For more information:

Andy Dutcher, SIOR

614 629 5266 • adutcher@ohioequities.com

Matt Gregory, SIOR, CCIM

614 629 5234 • mgregory@ohioequities.com



NAI Ohio Equities | 605 S Front Street Suite 200, Columbus, OH 43215 | +1 614 224 2400



#### For Sale 4975 Bradenton Ave Floor Plan







### For Sale 4975 Bradenton Ave Property Photographs















### For Sale 4975 Bradenton Ave Property Photographs

















# For Sale 4975 Bradenton Ave Property Photographs

















### For Sale 4975 Bradenton Ave Parcel Map







### For Sale 4975 Bradenton Ave Location Maps









### For Sale 4975 Bradenton Ave Demographics



| POPULATION           | 1 MILE | 3 MILES | 5 MILES |
|----------------------|--------|---------|---------|
| Total Population     | 8,499  | 81,886  | 210,779 |
| Average Age          | 38.4   | 37.2    | 37.8    |
| Average Age (Male)   | 37.4   | 35.6    | 36.7    |
| Average Age (Female) | 37.8   | 37.9    | 38.8    |
|                      |        |         |         |
| HOUSEHOLDS & INCOME  | 1 MILE | 3 MILES | 5 MILES |
| T