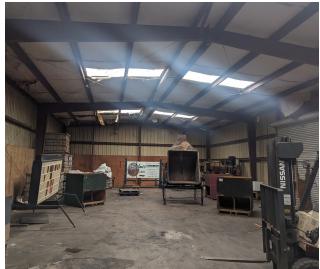

#### **PROPERTY OVERVIEW**

20800 St Hwy 181 is just north of Fairhope Ave on the East side. One half mile from a new Aldi and a Walmart Superstore. Hwy 181 is the direct line north to I-10 and south to Hwy 98. This property is 2 acres with a 4700 sqft building for storing pecans, etc, with a small office. Property is leased from the Fairhope Single Tax Corporation.