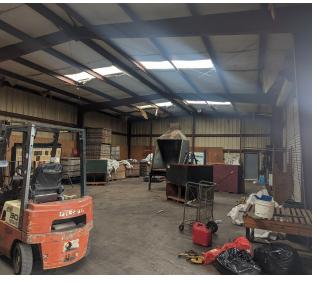

#### **PROPERTY OVERVIEW**

20800 St Hwy 181 is just north of Fairhope Ave on the East side. One half mile from a new Aldi and a Walmart Superstore. Hwy 181 is the direct line north to I-10 and south to Hwy 98. This property is 2 acres with a 4700 sqft building for storing pecans, etc, with a small office. Property is leased from the Fairhope Single Tax Corporation.