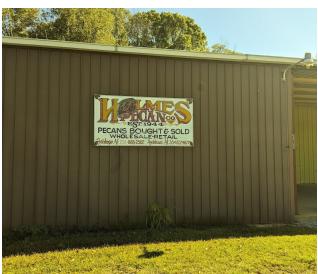

### RENFROE/HOLMES PECAN

20800 STATE HWY 181 FAIRHOPE, AL 36532 Land For Sale

#### **PROPERTY OVERVIEW**

20800 St Hwy 181 is just north of Fairhope Ave on the East side. One half mile from a new Aldi and a Walmart Superstore. Hwy 181 is the direct line north to I-10 and south to Hwy 98. This property is 2 acres with a 4700 sqft building for storing pecans, etc, with a small office. Property is leased from the Fairhope Single Tax Corporation.