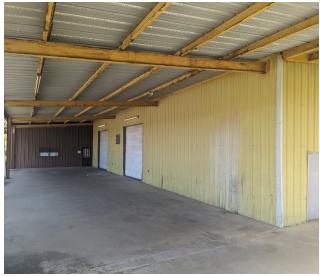

#### **PROPERTY OVERVIEW**

20800 St Hwy 181 is just north of Fairhope Ave on the East side. One half mile from a new Aldi and a Walmart Superstore. Hwy 181 is the direct line north to I-10 and south to Hwy 98. This property is 2 acres with a 4700 sqft building for storing pecans, etc, with a small office. Property is leased from the Fairhope Single Tax Corporation.