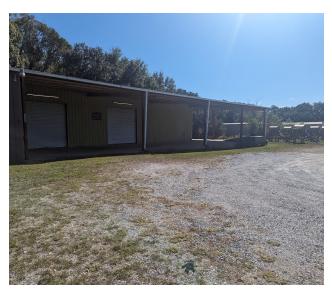

#### **PROPERTY OVERVIEW**

20800 St Hwy 181 is just north of Fairhope Ave on the East side. One half mile from a new Aldi and a Walmart Superstore. Hwy 181 is the direct line north to I-10 and south to Hwy 98. This property is 2 acres with a 4700 sqft building for storing pecans, etc, with a small office. Property is leased from the Fairhope Single Tax Corporation.