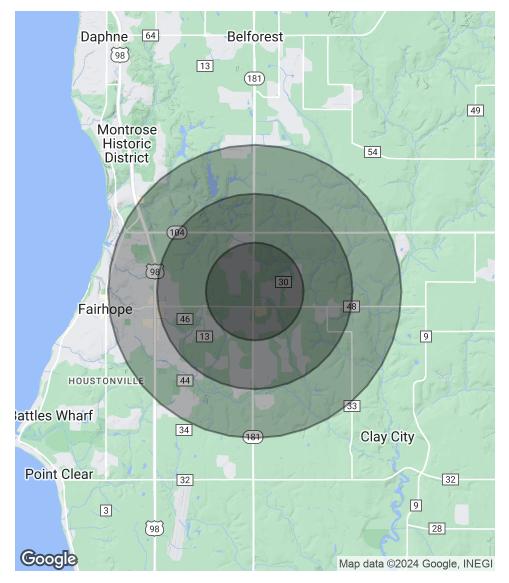

### RENFROE/HOLMES PECAN

20800 STATE HWY 181 FAIRHOPE, AL 36532 Land For Sale

| POPULATION           | 1 MILE   | 2 MILES  | 3 MILES  |
|----------------------|----------|----------|----------|
| Total Population     | 2,596    | 10,802   | 20,856   |
| Average Age          | 38.6     | 40.6     | 41.5     |
| Average Age (Male)   | 37.9     | 38.9     | 39.8     |
| Average Age (Female) | 39.6     | 42.0     | 42.9     |
|                      |          |          |          |
| HOUSEHOLDS & INCOME  | 1 MILE   | 2 MILES  | 3 MILES  |
| Total Households     | 944      | 4,240    | 8,589    |
| # of Persons per HH  | 2.8      | 2.5      | 2.4      |
| Average HH Income    | \$93,281 | \$96,768 | \$94,095 |

\$248,107

\$276,201

\$294,877

Average House Value

JACK WILLIAMS 850.698.5346 jwilliams@stirlingprop.com

<sup>\*</sup> Demographic data derived from 2020 ACS - US Census