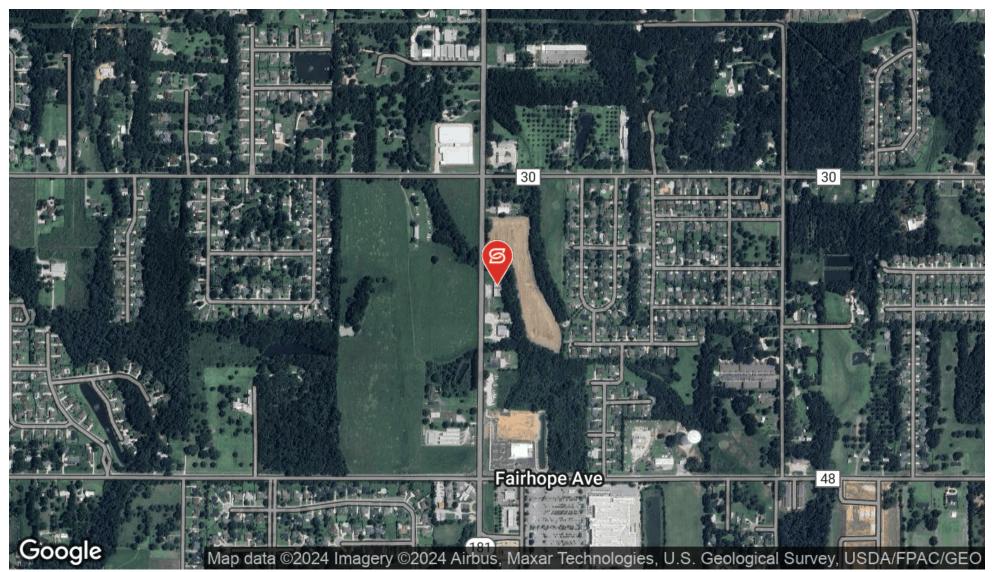

#### **PROPERTY OVERVIEW**

20800 St Hwy 181 is just north of Fairhope Ave on the East side. One half mile from a new Aldi and a Walmart Superstore. Hwy 181 is the direct line north to I-10 and south to Hwy 98. This property is 2 acres with a 4700 sqft building for storing pecans, etc, with a small office. Property is leased from the Fairhope Single Tax Corporation.