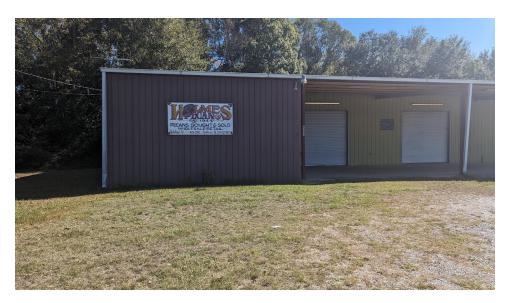

#### **PROPERTY OVERVIEW**

20800 St Hwy 181 is just north of Fairhope Ave on the East side. One half mile from a new Aldi and a Walmart Superstore. Hwy 181 is the direct line north to I-10 and south to Hwy 98. This property is 2 acres with a 4700 sqft building for storing pecans, etc, with a small office. Property is leased from the Fairhope Single Tax Corporation.