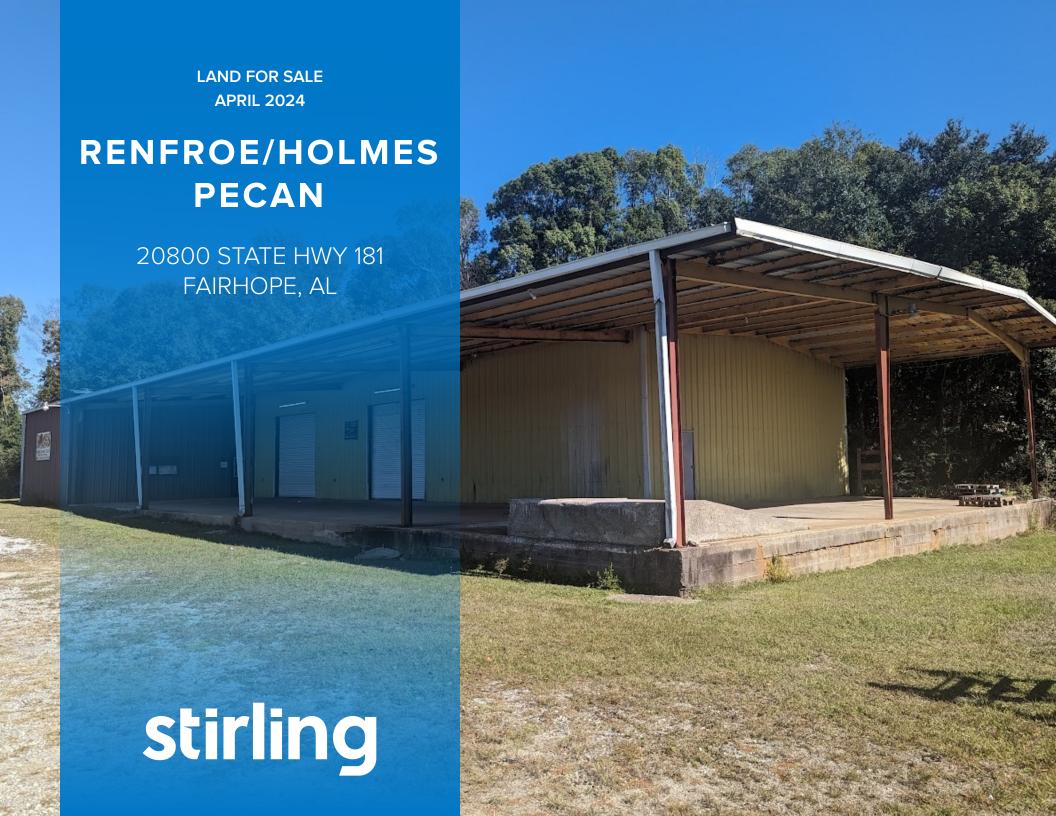

### RENFROE/HOLMES PECAN

20800 STATE HWY 181 FAIRHOPE, AL 36532 Land For Sale

#### **OFFERING SUMMARY**

| Sale Price:   | \$697,000   |
|---------------|-------------|
| Lot Size:     | 2.002 Acres |
| Price / Acre: | \$348,152   |
| Zoning:       | com/res     |
| Market:       | South AL    |

#### **PROPERTY OVERVIEW**

20800 St Hwy 181 is just north of Fairhope Ave on the East side. One half mile from a new Aldi and a Walmart Superstore. Hwy 181 is the direct line north to I-10 and south to Hwy 98. This property is 2 acres with a 4700 sqft building for storing pecans, etc, with a small office. Property is leased from the Fairhope Single Tax Corporation.