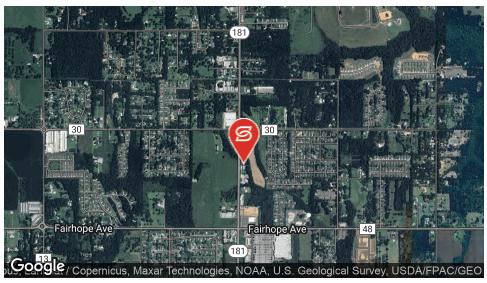

#### **PROPERTY OVERVIEW**

20800 St Hwy 181 is just north of Fairhope Ave on the East side. One half mile from a new Aldi and a Walmart Superstore. Hwy 181 is the direct line north to I-10 and south to Hwy 98. This property is 2 acres with a 4700 sqft building for storing pecans, etc, with a small office. Property is leased from the Fairhope Single Tax Corporation.