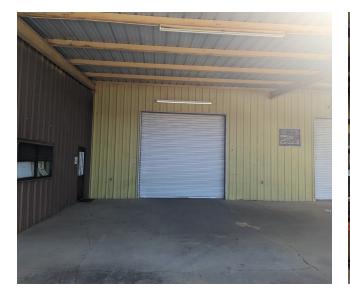

#### **PROPERTY OVERVIEW**

20800 St Hwy 181 is just north of Fairhope Ave on the East side. One half mile from a new Aldi and a Walmart Superstore. Hwy 181 is the direct line north to I-10 and south to Hwy 98. This property is 2 acres with a 4700 sqft building for storing pecans, etc, with a small office. Property is leased from the Fairhope Single Tax Corporation.