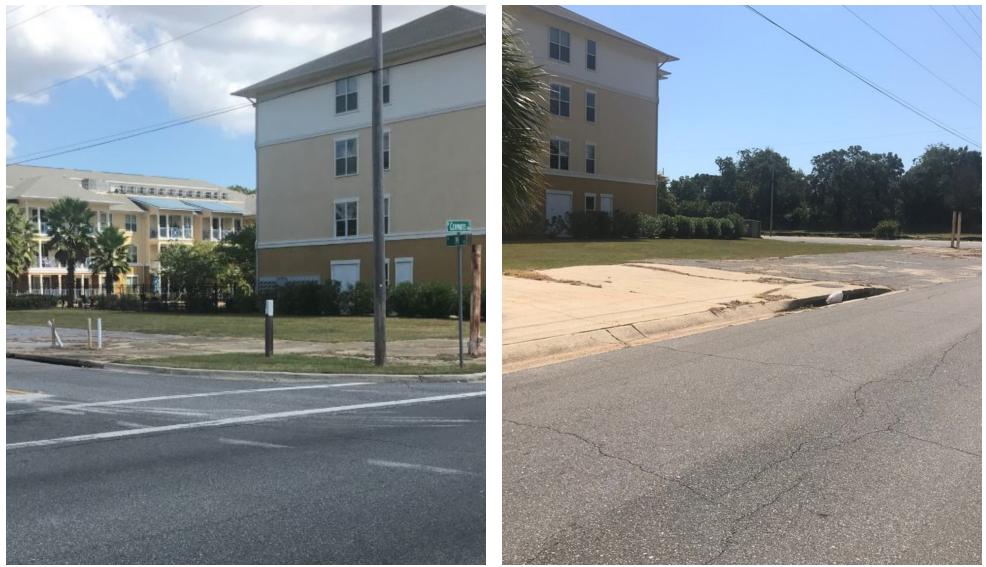

#### **PROPERTY OVERVIEW**

VACANT CORNER PARCEL FOR SALE - CORNER OF CERVANTES & "M" STREET - REDUCED SALES PRICE: \$44,000. Please check CMLS for other properties in this area available for sale. Excellent chance to assemble several parcels - this site would be great for extra parking.

#### **PROPERTY HIGHLIGHTS**

- Zoned C-3
- REDEVELOPMENT AREA
- Assemblage possibilities

DEBBIE ANGLIN, SIOR

850.477.7044 x4384 danglin@stirlingprop.com

Member of /2

The foregoing is solely for information purposes and is subject to change without notice. Stirling Properties makes no representations or warranties regarding the properties or information herein including but not Member of limited to any and all images pertaining to these properties. It is the obligation of each purchaser/lessee to investigate the condition and attributes of the properties and to verify the accuracy of the foregoing information to the extent such purchaser/lessee deems necessary. Also subject to errors, omissions, changes in terms and conditions, prior sale, lease or without notice.