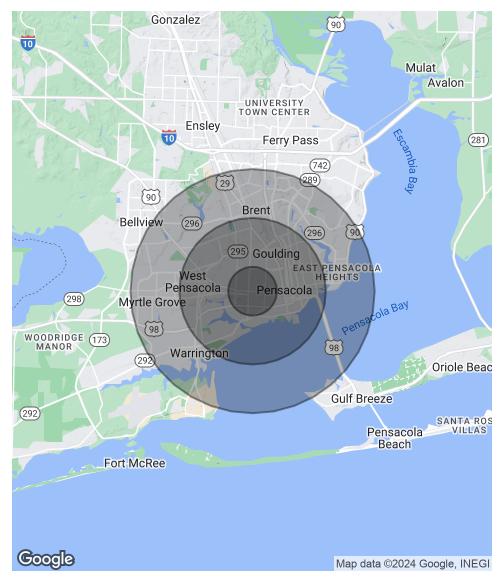

#### **REDUCED: \$44,000 VACANT LAND - CORNER PARCEL .21 ACRES**

1842 W. CERVANTES PENSACOLA, FL 32501

Corner Parcel For Sale

| POPULATION           | 1 MILE | 3 MILES | 5 MILES |
|----------------------|--------|---------|---------|
| Total Population     | 7,629  | 57,804  | 131,127 |
| Average Age          | 38.9   | 36.1    | 35.9    |
| Average Age (Male)   | 33.2   | 33.8    | 34.4    |
| Average Age (Female) | 43.4   | 38.0    | 37.5    |

| HOUSEHOLDS & INCOME | 1 MILE    | 3 MILES   | 5 MILES   |
|---------------------|-----------|-----------|-----------|
| Total Households    | 3,334     | 21,294    | 49,249    |
| # of Persons per HH | 2.3       | 2.7       | 2.7       |
| Average HH Income   | \$33,463  | \$41,319  | \$49,511  |
| Average House Value | \$106,100 | \$142,596 | \$199,346 |

2020 American Community Survey (ACS)

 DEBBIE ANGLIN, SIOR

 850.477.7044 x4384

 stirlingproperties.com / f ♥ (○) in

The foregoing is solely for information purposes and is subject to change without notice. Stirling Properties makes no representations or warranties regarding the properties or information herein including but not Member of limited to any and all images pertaining to these properties. It is the obligation of each purchaser/lessee to investigate the condition and attributes of the properties and to verify the accuracy of the foregoing information to the extent such purchaser/lessee deems necessary. Also subject to errors, omissions, changes in terms and conditions, prior sale, lease or without notice.