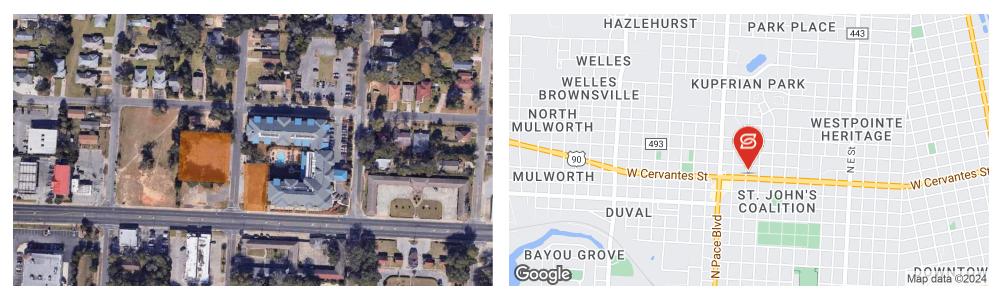

#### **REDUCED: \$44,000 VACANT LAND - CORNER PARCEL .21 ACRES**

1842 W. CERVANTES PENSACOLA, FL 32501

Corner Parcel For Sale

#### **PROPERTY OVERVIEW**

VACANT CORNER PARCEL FOR SALE - CORNER OF CERVANTES & "M" STREET - REDUCED SALES PRICE: \$44,000. Please check CMLS for other properties in this area available for sale. Excellent chance to assemble several parcels - this site would be great for extra parking.

Owner also has property across the Street (800 BLK of "M" Street reduced to \$74,000 - .41+- acres)