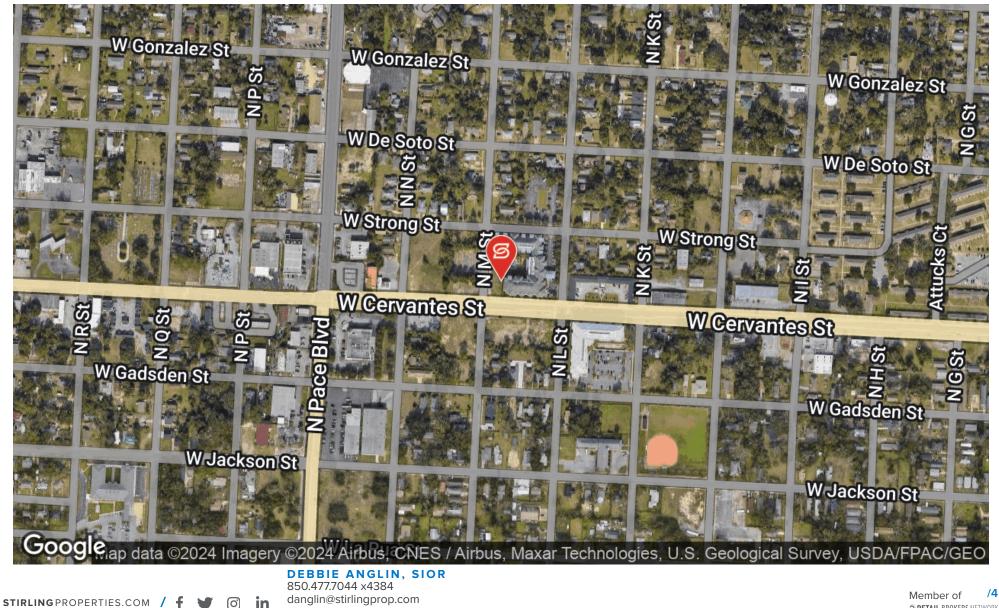

#### **PROPERTY OVERVIEW**

VACANT CORNER PARCEL FOR SALE - CORNER OF CERVANTES & "M" STREET - REDUCED SALES PRICE: \$44,000. Please check CMLS for other properties in this area available for sale. Excellent chance to assemble several parcels - this site would be great for extra parking.

#### **PROPERTY HIGHLIGHTS**

- Zoned C-3
- REDEVELOPMENT AREA
- Assemblage possibilities

DEBBIE ANGLIN, SIOR

850.477.7044 x4384 danglin@stirlingprop.com

Member of /2

The foregoing is solely for information purposes and is subject to change without notice. Stirling Properties makes no representations or warranties regarding the properties or information herein including but not Member of limited to any and all images pertaining to these properties. It is the obligation of each purchaser/lessee to investigate the condition and attributes of the properties and to verify the accuracy of the foregoing information to the extent such purchaser/lessee deems necessary. Also subject to errors, omissions, changes in terms and conditions, prior sale, lease or without notice.